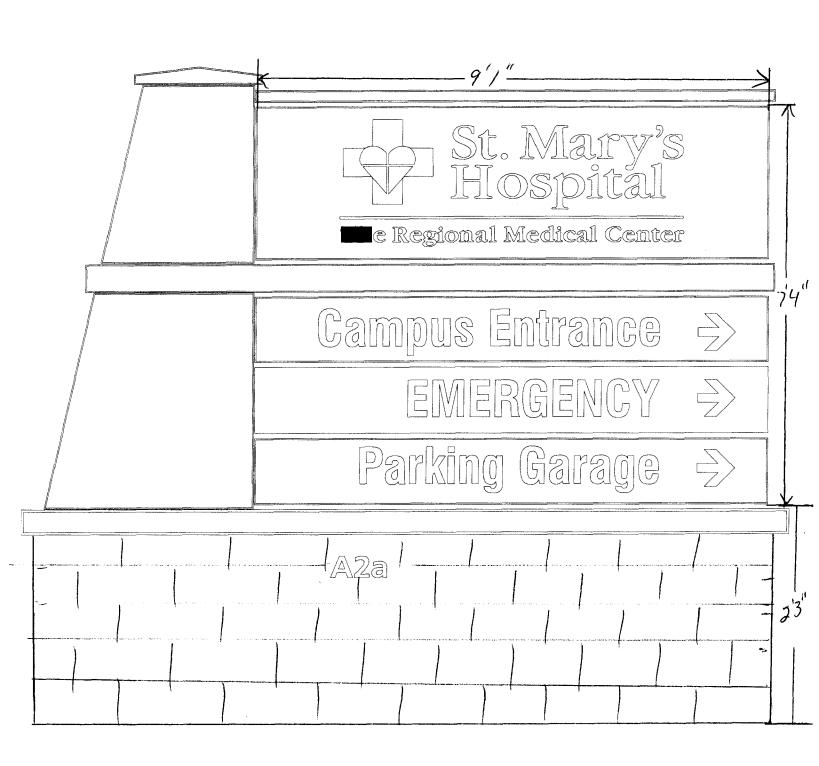

| TAX SCHEDULE 2945-112-00-971 BUSINESS NAME STREET ADDRESS 2635 NO. PROPERTY OWNER SAME OWNER ADDRESS SAME                                                                                                                                                                                                                                                                                                                                                                                                                                                                                                                                      | S Hospital LICENSE NO ADDRESS                                                                                                                                                                                                           | 1055 Ute Ave.<br>ENO. <u>245-7700</u>                            |  |  |
|------------------------------------------------------------------------------------------------------------------------------------------------------------------------------------------------------------------------------------------------------------------------------------------------------------------------------------------------------------------------------------------------------------------------------------------------------------------------------------------------------------------------------------------------------------------------------------------------------------------------------------------------|-----------------------------------------------------------------------------------------------------------------------------------------------------------------------------------------------------------------------------------------|------------------------------------------------------------------|--|--|
| [ ] 1. FLUSH WALL [ ] 2. ROOF [ ] 3. FREE-STANDING [ ] 4. PROJECTING [ ] 5. OFF-PREMISE                                                                                                                                                                                                                                                                                                                                                                                                                                                                                                                                                        | 2 Square Feet per Linear Foot of Bo<br>2 Square Feet per Linear Foot of Bo<br>2 Traffic Lanes - 0.75 Square Feet to<br>4 or more Traffic Lanes - 1.5 Square<br>0.5 Square Feet per each Linear Foot<br>See #3 Spacing Requirements; Not | uilding Facade<br>x Street Frontage<br>re Feet x Street Frontage |  |  |
| Externally Illuminated                                                                                                                                                                                                                                                                                                                                                                                                                                                                                                                                                                                                                         | [ ] Internally Illuminated                                                                                                                                                                                                              | [ ] Non-Illuminated                                              |  |  |
| (1-5)       Area of Proposed Sign: 65.         (1,2,4)       Building Façade:                                                                                                                                                                                                                                                                                                                                                                                                                                                                                                                                                                  | Linear Feet Building Façade Di inear Feet Name of Street:                                                                                                                                                                               |                                                                  |  |  |
|                                                                                                                                                                                                                                                                                                                                                                                                                                                                                                                                                                                                                                                | 7 700 M G T                                                                                                                                                                                                                             | TOP OFFICE VALUE OF THE                                          |  |  |
| EXISTING SIGNAGE/TYPE & SQUAR                                                                                                                                                                                                                                                                                                                                                                                                                                                                                                                                                                                                                  | RE FOOTAGE: Plan                                                                                                                                                                                                                        | FOR OFFICE USE ONLY                                              |  |  |
|                                                                                                                                                                                                                                                                                                                                                                                                                                                                                                                                                                                                                                                | Sq. Ft.                                                                                                                                                                                                                                 | Signage Allowed on Parcel for ROW: Pur Plan                      |  |  |
|                                                                                                                                                                                                                                                                                                                                                                                                                                                                                                                                                                                                                                                | Sq. Ft.                                                                                                                                                                                                                                 | Building Sq. Ft.                                                 |  |  |
|                                                                                                                                                                                                                                                                                                                                                                                                                                                                                                                                                                                                                                                | Sq. Ft.                                                                                                                                                                                                                                 | Free-Standing Sq. Ft.                                            |  |  |
| Total E                                                                                                                                                                                                                                                                                                                                                                                                                                                                                                                                                                                                                                        | Existing: Sq. Ft.                                                                                                                                                                                                                       | Total Allowed: Sq. Ft.                                           |  |  |
| NOTE: No sign may exceed 300 square feet. A separate sign clearance is required for each sign. Attach a sketch, to scale, of proposed and existing signage including types, dimensions and lettering. Attach a plot plan, to scale, showing: abutting streets, alleys, easements, driveways, encroachments, property lines, distances from existing buildings to proposed signs and required setbacks. A SEPARATE PERMIT FROM THE BUILDING DEPARTMENT IS ALSO REQUIRED.  I hereby attest that the information on this form and the attached sketches are true and accurate.  Applicant's Signature  Date  Community Development Approval  Date |                                                                                                                                                                                                                                         |                                                                  |  |  |
| (White: Community Development) (                                                                                                                                                                                                                                                                                                                                                                                                                                                                                                                                                                                                               | Canary: Applicant) (Pink: Bui                                                                                                                                                                                                           |                                                                  |  |  |