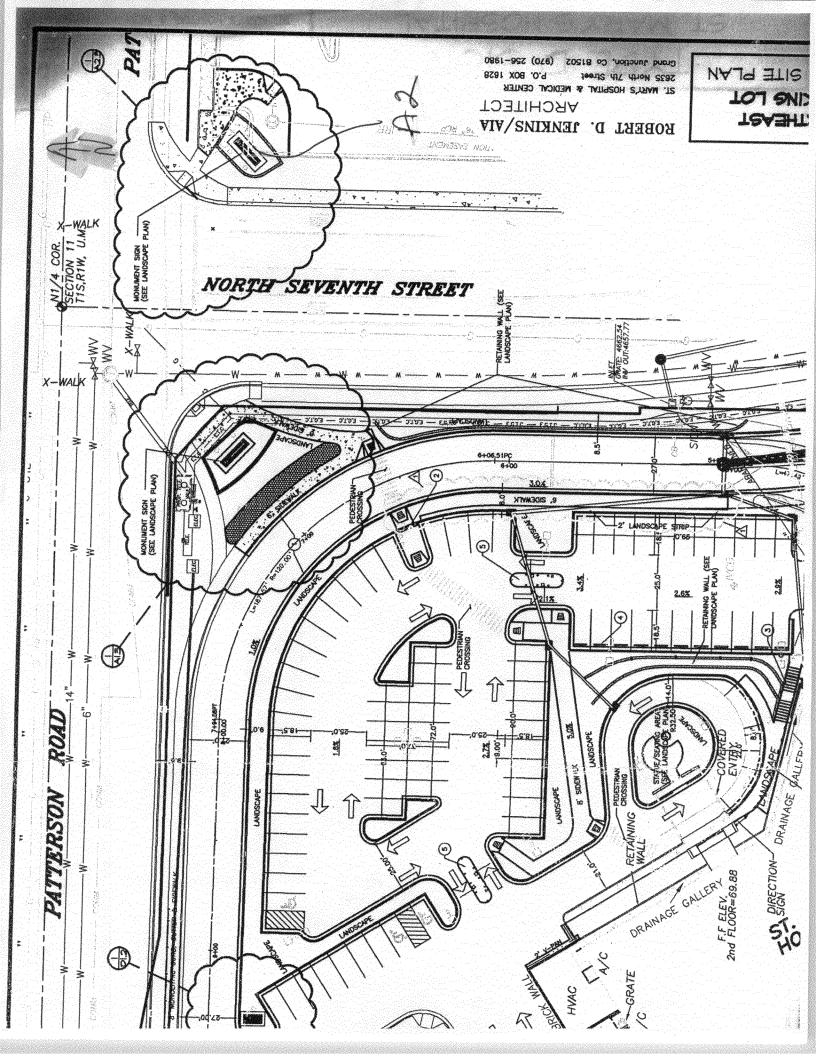

| Sq. Ft.  Sq. Ft.  Sq. Ft.  Sq. Ft.  Sq. Ft.  Masker Plan  quare feet. A separate sign clearance is recess, dimensions and lettering. Attach a plot | Signage Allowed on Parcel for ROW: Par Plan  Building Sq. Ft.  Free-Standing Sq. Ft.  Total Allowed: Sq. Ft.  Total Allowed: Sq. Ft.  quired for each sign. Attach a sketch, to scale, of proposed plan, to scale, showing: abutting streets, alleys, easements, to proposed signs and required setbacks. A SEPARATE |  |

(Pink: Building Dept)

(Canary: Applicant)





AZ



D13