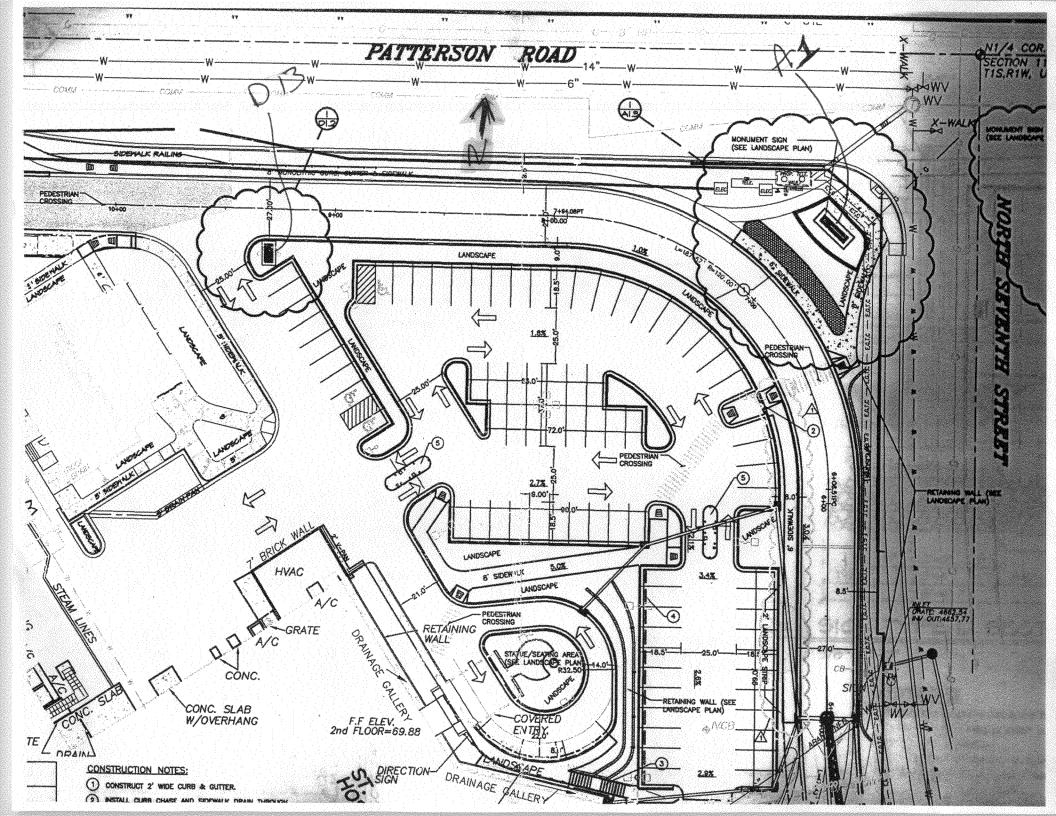

| Sq. Ft.  Sq. Ft.  Sq. Ft.  Sq. Ft.  Sq. Ft.  Masker Plan  quare feet. A separate sign clearance is recess, dimensions and lettering. Attach a plot | Signage Allowed on Parcel for ROW: Par Plan  Building Sq. Ft.  Free-Standing Sq. Ft.  Total Allowed: Sq. Ft.  Total Allowed: Sq. Ft.  quired for each sign. Attach a sketch, to scale, of proposed plan, to scale, showing: abutting streets, alleys, easements, to proposed signs and required setbacks. A SEPARATE |  |

(Pink: Building Dept)

(Canary: Applicant)





AZ



D13