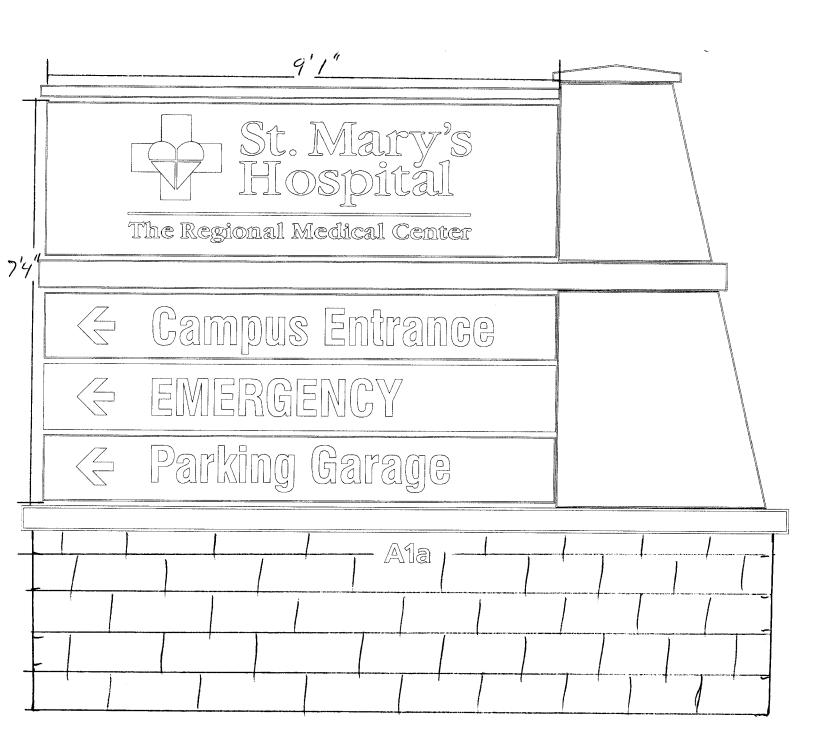

| TAX SCHEDULE 2945 - 112-00 BUSINESS NAME STREET ADDRESS 2635 PROPERTY OWNER SAME OWNER ADDRESS SAME                                               | LICENSE NO ADDRESS _ TELEPHONE                                                                                                                                                                                                                                                                                                                                                                                                                                                                                                                                                                                                                                                                                                                                                                                                                                                                                                                                                                                                                                                                                                                                                                                                                                                                                                                                                                                                                                                                                                                                                                                                                                                                                                                                                                                                                                                                                                                                                                                                                                                                                                 | ENO. 245-7700                                           |
|---------------------------------------------------------------------------------------------------------------------------------------------------|--------------------------------------------------------------------------------------------------------------------------------------------------------------------------------------------------------------------------------------------------------------------------------------------------------------------------------------------------------------------------------------------------------------------------------------------------------------------------------------------------------------------------------------------------------------------------------------------------------------------------------------------------------------------------------------------------------------------------------------------------------------------------------------------------------------------------------------------------------------------------------------------------------------------------------------------------------------------------------------------------------------------------------------------------------------------------------------------------------------------------------------------------------------------------------------------------------------------------------------------------------------------------------------------------------------------------------------------------------------------------------------------------------------------------------------------------------------------------------------------------------------------------------------------------------------------------------------------------------------------------------------------------------------------------------------------------------------------------------------------------------------------------------------------------------------------------------------------------------------------------------------------------------------------------------------------------------------------------------------------------------------------------------------------------------------------------------------------------------------------------------|---------------------------------------------------------|
| [ ] 1. FLUSH WALL [ ] 2. ROOF [ ] 3. FREE-STANDING [ ] 4. PROJECTING [ ] 5. OFF-PREMISE                                                           | 2 Square Feet per Linear Foot of Bu<br>2 Square Feet per Linear Foot of Bu<br>2 Traffic Lanes - 0.75 Square Feet x<br>4 or more Traffic Lanes - 1.5 Square<br>0.5 Square Feet per each Linear Foo<br>See #3 Spacing Requirements; Not >                                                                                                                                                                                                                                                                                                                                                                                                                                                                                                                                                                                                                                                                                                                                                                                                                                                                                                                                                                                                                                                                                                                                                                                                                                                                                                                                                                                                                                                                                                                                                                                                                                                                                                                                                                                                                                                                                        | uilding Facade  Street Frontage  Feet x Street Frontage |
| Externally Illuminated                                                                                                                            | [ ] Internally Illuminated                                                                                                                                                                                                                                                                                                                                                                                                                                                                                                                                                                                                                                                                                                                                                                                                                                                                                                                                                                                                                                                                                                                                                                                                                                                                                                                                                                                                                                                                                                                                                                                                                                                                                                                                                                                                                                                                                                                                                                                                                                                                                                     | [ ] Non-Illuminated                                     |
| (1-5) Area of Proposed Sign: 65 (1,2,4) Building Façade: (1-4) Street Frontage: (2-5) Height to Top of Sign: 9 (5) Distance from all Existing Off | _Linear Feet Building Façade Dir<br>Linear Feet Name of Street:                                                                                                                                                                                                                                                                                                                                                                                                                                                                                                                                                                                                                                                                                                                                                                                                                                                                                                                                                                                                                                                                                                                                                                                                                                                                                                                                                                                                                                                                                                                                                                                                                                                                                                                                                                                                                                                                                                                                                                                                                                                                | Feet<br>Feet                                            |
| EXISTING SIGNAGE/TYPE & SQUA                                                                                                                      | RE FOOTAGE: Plan Sq. Ft.                                                                                                                                                                                                                                                                                                                                                                                                                                                                                                                                                                                                                                                                                                                                                                                                                                                                                                                                                                                                                                                                                                                                                                                                                                                                                                                                                                                                                                                                                                                                                                                                                                                                                                                                                                                                                                                                                                                                                                                                                                                                                                       | FOR OFFICE USE ONLY Signage Allowed on Parcel for ROW:  |
|                                                                                                                                                   | Sq. Ft.                                                                                                                                                                                                                                                                                                                                                                                                                                                                                                                                                                                                                                                                                                                                                                                                                                                                                                                                                                                                                                                                                                                                                                                                                                                                                                                                                                                                                                                                                                                                                                                                                                                                                                                                                                                                                                                                                                                                                                                                                                                                                                                        | Building Sq. Ft.                                        |
|                                                                                                                                                   | Sq. Ft.                                                                                                                                                                                                                                                                                                                                                                                                                                                                                                                                                                                                                                                                                                                                                                                                                                                                                                                                                                                                                                                                                                                                                                                                                                                                                                                                                                                                                                                                                                                                                                                                                                                                                                                                                                                                                                                                                                                                                                                                                                                                                                                        | Free-Standing Sq. Ft.                                   |
| Total                                                                                                                                             | Existing: Sq. Ft.                                                                                                                                                                                                                                                                                                                                                                                                                                                                                                                                                                                                                                                                                                                                                                                                                                                                                                                                                                                                                                                                                                                                                                                                                                                                                                                                                                                                                                                                                                                                                                                                                                                                                                                                                                                                                                                                                                                                                                                                                                                                                                              | Total Allowed: Sq. Ft.                                  |
| and existing signage including types, dim driveways, encroachments, property lines PERMIT FROM THE BUILDING DE                                    | feet. A separate sign clearance is require tensions and lettering. Attach a plot plants, distances from existing buildings to preparate the separate of the se | . ~                                                     |
| Applicant's Signature                                                                                                                             | •                                                                                                                                                                                                                                                                                                                                                                                                                                                                                                                                                                                                                                                                                                                                                                                                                                                                                                                                                                                                                                                                                                                                                                                                                                                                                                                                                                                                                                                                                                                                                                                                                                                                                                                                                                                                                                                                                                                                                                                                                                                                                                                              | ty Development Approval Date                            |
| (White: Community Development)                                                                                                                    | (Canary: Applicant) (Pink: Build                                                                                                                                                                                                                                                                                                                                                                                                                                                                                                                                                                                                                                                                                                                                                                                                                                                                                                                                                                                                                                                                                                                                                                                                                                                                                                                                                                                                                                                                                                                                                                                                                                                                                                                                                                                                                                                                                                                                                                                                                                                                                               | ling Dept) (Goldenrod: Code Enforcement)                |