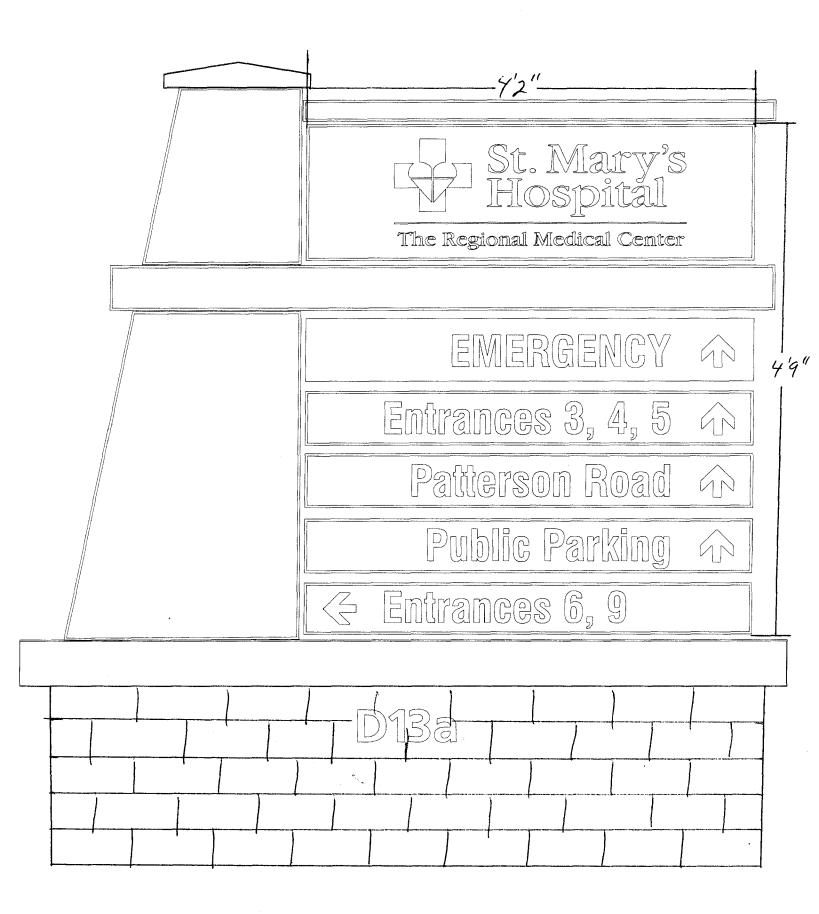

(Goldenrod: Code Enforcement)

| TAX SCHEDULE S . M<br>BUSINESS NAME 2945-112-0<br>STREET ADDRESS 2635<br>PROPERTY OWNER SAM<br>OWNER ADDRESS 5AM                                                                                                                                                                                                                                                                                                                                                                                                                                                                                                                                                                                                                                                                                                                                                                                                                                                                                                                                                                                                                        | ADDRESS TELEPHO                                                                                                                                    | CTOR Bud's Signs NO. 2060/05 S 1055 Wte ONE NO. 245-7700 T PERSON TOD                                                                                                                                                                                                                                                |  |
|-----------------------------------------------------------------------------------------------------------------------------------------------------------------------------------------------------------------------------------------------------------------------------------------------------------------------------------------------------------------------------------------------------------------------------------------------------------------------------------------------------------------------------------------------------------------------------------------------------------------------------------------------------------------------------------------------------------------------------------------------------------------------------------------------------------------------------------------------------------------------------------------------------------------------------------------------------------------------------------------------------------------------------------------------------------------------------------------------------------------------------------------|----------------------------------------------------------------------------------------------------------------------------------------------------|----------------------------------------------------------------------------------------------------------------------------------------------------------------------------------------------------------------------------------------------------------------------------------------------------------------------|--|
| [ ] 1. FLUSH WALL 2 Square Feet per Linear Foot of Building Facade 2 Square Feet per Linear Foot of Building Facade 3. FREE-STANDING 2 Traffic Lanes - 0.75 Square Feet x Street Frontage 4 or more Traffic Lanes - 1.5 Square Feet x Street Frontage 5. OFF-PREMISE 5. OFF-PREMISE 5. Square Feet per each Linear Foot of Building Facade 5. Square Feet per each Linear Foot of Building Facade 6. Square Feet per each Linear Foot of Building Facade 7. Square Feet per each Linear Foot of Building Facade 8. Square Feet per Linear Foot of Building Facade 9. Square Feet per Linear Foot of Building Facade 9. Square Feet per Linear Foot of Building Facade 9. Square Feet per Linear Foot of Building Facade 9. Square Feet per Linear Foot of Building Facade 9. Square Feet per Linear Foot of Building Facade 9. Square Feet per Linear Foot of Building Facade 9. Square Feet per Linear Foot of Building Facade 9. Square Feet per Linear Foot of Building Facade 9. Square Feet per Linear Foot of Building Facade 9. Square Feet per Linear Foot of Building Facade 9. Square Feet per Linear Foot of Building Facade |                                                                                                                                                    |                                                                                                                                                                                                                                                                                                                      |  |
| Externally Illuminated                                                                                                                                                                                                                                                                                                                                                                                                                                                                                                                                                                                                                                                                                                                                                                                                                                                                                                                                                                                                                                                                                                                  | [ ] Internally Illuminated                                                                                                                         | [ ] Non-Illuminated                                                                                                                                                                                                                                                                                                  |  |
| (1-5) Area of Proposed Sign: Square Feet  (1,2,4) Building Façade: Linear Feet Building Façade Direction: North South East West  (1-4) Street Frontage: Linear Feet Name of Street: Feet  (2-5) Height to Top of Sign: Feet Clearance to Grade: Feet  (5) Distance from all Existing Off-Premise Signs within 600 Feet: Feet                                                                                                                                                                                                                                                                                                                                                                                                                                                                                                                                                                                                                                                                                                                                                                                                            |                                                                                                                                                    |                                                                                                                                                                                                                                                                                                                      |  |
|                                                                                                                                                                                                                                                                                                                                                                                                                                                                                                                                                                                                                                                                                                                                                                                                                                                                                                                                                                                                                                                                                                                                         |                                                                                                                                                    |                                                                                                                                                                                                                                                                                                                      |  |
| EXISTING SIGNAGE/TYPE & S                                                                                                                                                                                                                                                                                                                                                                                                                                                                                                                                                                                                                                                                                                                                                                                                                                                                                                                                                                                                                                                                                                               | QUARE FOOTAGE: Pu planSq. Ft.                                                                                                                      | FOR OFFICE USE ONLY Signage Allowed on Parcel for ROW: Plan                                                                                                                                                                                                                                                          |  |
| EXISTING SIGNAGE/TYPE & S                                                                                                                                                                                                                                                                                                                                                                                                                                                                                                                                                                                                                                                                                                                                                                                                                                                                                                                                                                                                                                                                                                               | papian                                                                                                                                             |                                                                                                                                                                                                                                                                                                                      |  |
| EXISTING SIGNAGE/TYPE & S                                                                                                                                                                                                                                                                                                                                                                                                                                                                                                                                                                                                                                                                                                                                                                                                                                                                                                                                                                                                                                                                                                               | Sq. Ft.                                                                                                                                            | Signage Allowed on Parcel for ROW: Pur Plan                                                                                                                                                                                                                                                                          |  |
|                                                                                                                                                                                                                                                                                                                                                                                                                                                                                                                                                                                                                                                                                                                                                                                                                                                                                                                                                                                                                                                                                                                                         | Sq. Ft.                                                                                                                                            | Signage Allowed on Parcel for ROW: Der Plan  Building Sq. Ft.                                                                                                                                                                                                                                                        |  |
| COMMENTS:                                                                                                                                                                                                                                                                                                                                                                                                                                                                                                                                                                                                                                                                                                                                                                                                                                                                                                                                                                                                                                                                                                                               | Sq. Ft. Sq. Ft. Sq. Ft. Sq. Ft. Sq. Ft. Masker Plan                                                                                                | Signage Allowed on Parcel for ROW: Per Plan  Building Sq. Ft.  Free-Standing Sq. Ft.  Total Allowed: Sq. Ft.                                                                                                                                                                                                         |  |
| NOTE: No sign may exceed 300 so and existing signage including types driveways, encroachments, property                                                                                                                                                                                                                                                                                                                                                                                                                                                                                                                                                                                                                                                                                                                                                                                                                                                                                                                                                                                                                                 | Sq. Ft.  Sq. Ft.  Sq. Ft.  Sq. Ft.  Sq. Ft.  Masker Plan  quare feet. A separate sign clearance is recess, dimensions and lettering. Attach a plot | Signage Allowed on Parcel for ROW: Par Plan  Building Sq. Ft.  Free-Standing Sq. Ft.  Total Allowed: Sq. Ft.  Total Allowed: Sq. Ft.  quired for each sign. Attach a sketch, to scale, of proposed plan, to scale, showing: abutting streets, alleys, easements, to proposed signs and required setbacks. A SEPARATE |  |