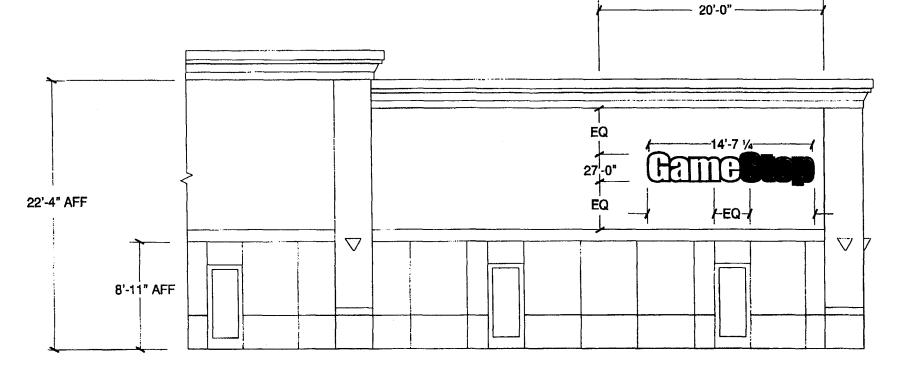

STOREFRONT ELEVATION NOT TO SCALE

## ONE OF SET OF 27" INTERNALLY ILLUMINATED CHANNEL LETTERS

1 OF 2

| SALES: TOM RICE          | DWG # 701006-00 | LC |
|--------------------------|-----------------|----|
| ACC. M.: ALAN EIKER      | REVISION:       |    |
| ART JOHN STROUD / 1-2-07 |                 |    |

LOCATION: Game

STORE #2820 - GRAND JUNCTION, CO