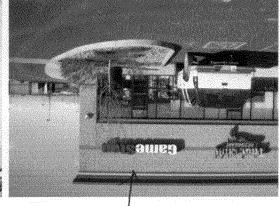

STOREFRONT ELEVATION NOT TO SCALE

## ONE OF SET OF 27" INTERNALLY ILLUMINATED CHANNEL LETTERS

1 OF 2

| SALES: TOM RICE          | DWG # 701006-00 | LC |
|--------------------------|-----------------|----|
| ACC. M.: ALAN EIKER      | REVISION:       |    |
| ART JOHN STROUD / 1-2-07 |                 |    |

LOCATION: Game

STORE #2820 - GRAND JUNCTION, CO