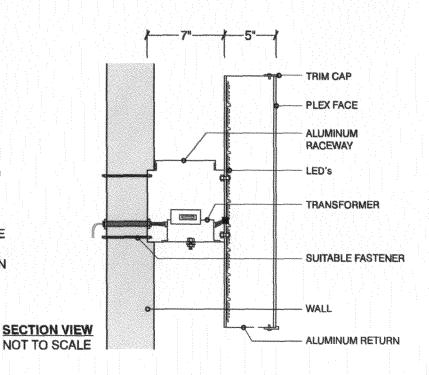

## **CHANNEL LETTER DETAIL**

SCALE: 1/2"=1'-0"

32.85 SQ. FT.

## ONE SET OF INTERNALLY ILLUMINATED CHANNEL LETTERS

- "GAME" 2447 WHITE PLEX FACES
- "GAME" WILL HAVE WHITE LED'S
- "STOP" 2793 RED PLEX FACES
- \* "STOP" WILL HAVE RED LED'S
- \* 1" BLACK TRIM CAP
- .040 ALUMINUM RETURNS PRE-FINISHED MATTE BLACK OUTSIDE WHITE INSIDE
- BACKS ARE .063 ALUMINUM
- COMPACT 60 POWER SUPPLIES
- .063 ALUMINUM BORDER PAINTED MATTE BLACK
- LETTERS MOUNTED TO STOREFRONT ON A 7" x 7" RACEWAY - PAINTED TO MATCH STOREFRONT RACEWAY TO CONTAIN TRANSFORMER
- **UL LISTED / EXTERIOR**