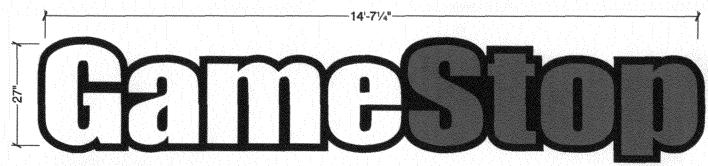

## ONE OF SET OF 27" INTERNALLY ILLUMINATED CHANNEL LETTERS

1 OF 2

| SALES: TOM RICE          | DWG # 701006-00 | LC |
|--------------------------|-----------------|----|
| ACC. M.: ALAN EIKER      | REVISION:       |    |
| ART JOHN STROUD / 1-2-07 |                 |    |