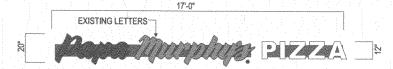

#### **LETTER LAYOUT**

SCALE: 3/16"=1'-0"

#### Illuminated channel letter wall signs - THREE size options

Construction... ..Aluminum - .040 returns and .063 backs. Return denth. Return color... Black Trim cap... .1" Black Jewelite trim cap. Faces.... ..3/16" acrylic. Hlumination..... Neon tubing. PAPA colors..... .#2157 Red face with Red LED illumination. MURPHY colors...... #2447 White acrylic w/ 1st surface 3630-27 Green vinyl overlays-withG reen LED illumination Artwork.... .As shown.