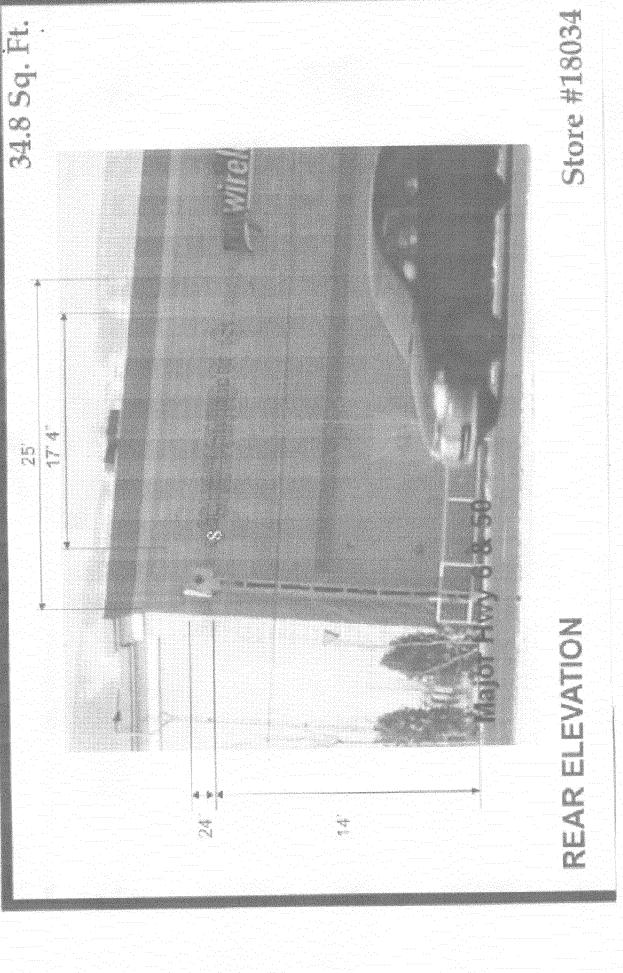

e Enforcement)

# & CHECK INTO CASH

### CHANNELS on RACEWAY

**REAR SIGN** 



#### NOTES

- 1. 4 1/4" Deep .040 Aluminum Returns Slack
- 2. 1" Vinvl Trim Cap Black
- 3. 1/8" Plaxiglass Faces
  - "Check Into" # 2283 Red Plax Faces
  - "Cash" # 2447 White Plax w/ 3M # 3630-126
    - Dark Emorald Green Vinyl
  - "Check w/ \$" White Plax w/
    - 3M # 3830-33 Red Vinyl
    - 3M # 3630-22 Black Vinyl (Space between 5 and Check to
    - match fascia per site.)
- 4. .083 Aluminum Backs
- 5. Standard Glass Supports
- 6. 13mm White Neon Tubing
- 7. 30MA Transformer in Metal Box
- 8. Giass Housings
- 9. 2" x 2" Right Angle Salvanized Steel Bracket
- With Stainless Steel Thru Boits
- 10. 8" x 8" Deep Continuous .040 Aluminum
  - Raceway To Match Fascia

Store #18034



**UL APPROVED AND LISTED** 





#### **LETTER LAYOUT**

SCALE: 3/16"=1'-0"

#### Illuminated channel letter wall signs - THREE size options

Construction... ..Aluminum - .040 returns and .063 backs. Return denth. Return color... Black Trim cap... .1" Black Jewelite trim cap. Faces.... ..3/16" acrylic. Hlumination..... Neon tubing. PAPA colors..... .#2157 Red face with Red LED illumination. MURPHY colors...... #2447 White acrylic w/ 1st surface 3630-27 Green vinyl overlays-withG reen LED illumination Artwork.... .As shown.

Registered "R" disk..................#2447 White acrylic with green vinyl mount flat to wall - not illuminated.



La Carte de la compansión

**LETTER SECTION** 

11/4 = 11-0"



**PROPOSED ELEVATION** 

N.T.S.

FRONT

### GDGRT

2609 SAGEBRUSH DRIVE SUITE 204 FLOWER MOUND, TEXAS 75028 T.972.899.56