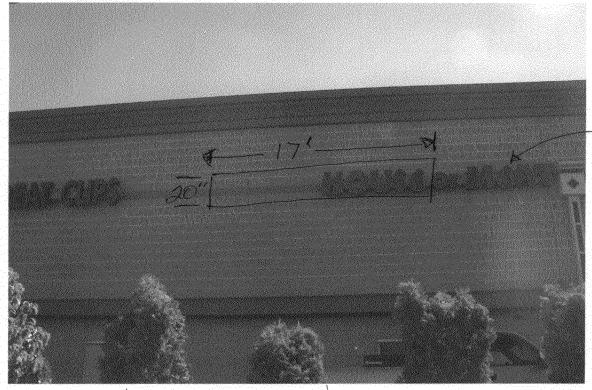

# BACK SAME PRONT

TO BE

٤. 6 : 50 existing 400 existing flush wall 22.5 # existing two 90th existing FWP FW 2625 1 existing Flush wall 151 F 22'-H 38 🛱 120 E A Proposed 14 Suites sign A

Rimrock