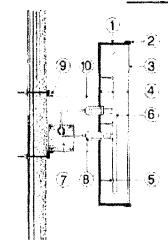

### CHANNELS on RACEWAY

**REAR SIGN** 

#### NOTES

- 1. 4 1/4" Deep .040 Aluminum Returns Slack
- 2. 1" Vinvl Trim Cap Black
- 3. 1/8" Plaxiglass Faces
  - "Check Into" # 2283 Red Plax Faces
  - "Cash" # 2447 White Plax w/ 3M # 3630-126
    - Dark Emorald Green Vinyl
  - "Check w/ \$" White Plax w/
    - 3M # 3830-33 Red Vinyl
    - 3M # 3630-22 Black Vinyl (Space between 5 and Check to
    - match fascia per site.)
- 4. .083 Aluminum Backs
- 5. Standard Glass Supports
- 6. 13mm White Neon Tubing
- 7. 30MA Transformer in Metal Box
- 8. Giass Housings
- 9. 2" x 2" Right Angle Salvanized Steel Bracket
- With Stainless Steel Thru Boits
- 10. 8" x 8" Deep Continuous .040 Aluminum
  - Raceway To Match Fascia

Store #18034

**UL APPROVED AND LISTED** 