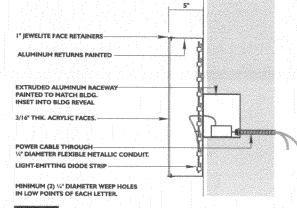

#### NOTES

- 1. 4 1/4" Deep .040 Aluminum Returns Slack
- 2. 1" Vinvl Trim Cap Black
- 3. 1/8" Plaxiglass Faces
  - "Check Into" # 2283 Red Plax Faces
  - "Cash" # 2447 White Plax w/ 3M # 3630-126
    - Dark Emorald Green Vinyl
  - "Check w/ \$" White Plax w/
    - 3M # 3830-33 Red Vinyl
    - 3M # 3630-22 Black Vinyl (Space between 5 and Check to
    - match fascia per site.)
- 4. .083 Aluminum Backs
- 5. Standard Glass Supports
- 6. 13mm White Neon Tubing
- 7. 30MA Transformer in Metal Box
- 8. Giass Housings
- 9. 2" x 2" Right Angle Salvanized Steel Bracket
- With Stainless Steel Thru Boits
- 10. 8" x 8" Deep Continuous .040 Aluminum
  - Raceway To Match Fascia

#### Illuminated channel letter wall signs - THREE size options

Construction... ..Aluminum - .040 returns and .063 backs. Return denth. Return color... Black Trim cap... .1" Black Jewelite trim cap. Faces.... ..3/16" acrylic. Hlumination..... Neon tubing. PAPA colors..... .#2157 Red face with Red LED illumination. MURPHY colors...... #2447 White acrylic w/ 1st surface 3630-27 Green vinyl overlays-withG reen LED illumination Artwork.... .As shown.

Registered "R" disk..................#2447 White acrylic with green vinyl mount flat to wall - not illuminated.

La Carte de la compansión

**LETTER SECTION** 

11/4 = 11-0"

**PROPOSED ELEVATION** 

N.T.S.

FRONT