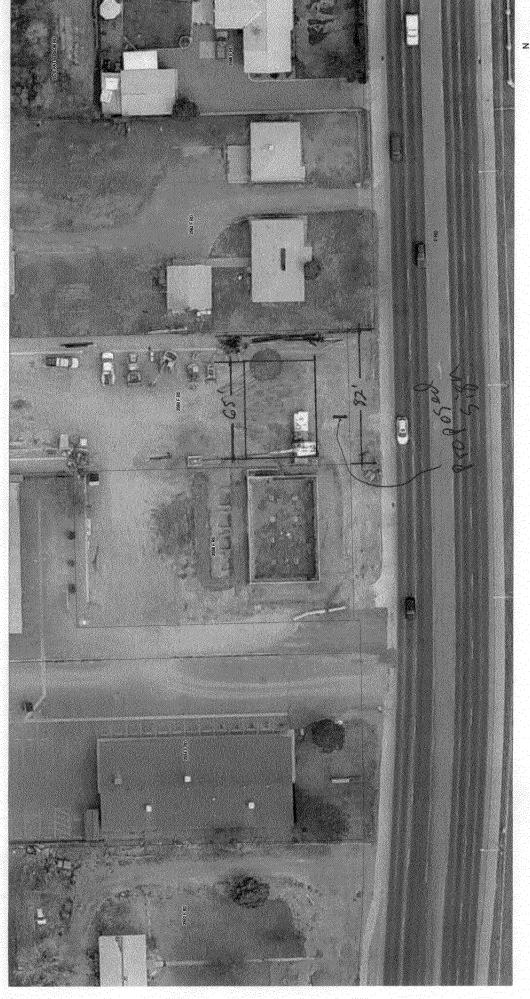

| TAX SCHEDULE 2995-039-00 BUSINESS NAME CTY MODE STREET ADDRESS 2560 F PROPERTY OWNER OWNER ADDRESS                                                                                                                                                                                                                                                                                                                                                                                                                                                                                                                                                                                     | LICENSE NO ADDRESS              | 0. 2070171<br>1040 PiHKin<br>ENO. 248-7700 |  |
|----------------------------------------------------------------------------------------------------------------------------------------------------------------------------------------------------------------------------------------------------------------------------------------------------------------------------------------------------------------------------------------------------------------------------------------------------------------------------------------------------------------------------------------------------------------------------------------------------------------------------------------------------------------------------------------|---------------------------------|--------------------------------------------|--|
| [ ] 1. FLUSH WALL [ ] 2. ROOF [ ] 3. FREE-STANDING [ ] 4. PROJECTING [ ] 5. OFF-PREMISE [ ] 2. Square Feet per Linear Foot of Building Facade 2 Square Feet per Linear Foot of Building Facade 2 Traffic Lanes - 0.75 Square Feet x Street Frontage 4 or more Traffic Lanes - 1.5 Square Feet x Street Frontage 0.5 Square Feet per each Linear Foot of Building Facade See #3 Spacing Requirements; Not > 300 Square Feet or < 15 Square Feet                                                                                                                                                                                                                                         |                                 |                                            |  |
| [ ] Externally Illuminated                                                                                                                                                                                                                                                                                                                                                                                                                                                                                                                                                                                                                                                             | Internally Illuminated          | [ ] Non-Illuminated                        |  |
| (1-5) Area of Proposed Sign:                                                                                                                                                                                                                                                                                                                                                                                                                                                                                                                                                                                                                                                           |                                 |                                            |  |
| EXISTING SIGNAGE/TYPE & SQUARI                                                                                                                                                                                                                                                                                                                                                                                                                                                                                                                                                                                                                                                         | E FOOTAGE:                      | FOR OFFICE USE ONLY                        |  |
|                                                                                                                                                                                                                                                                                                                                                                                                                                                                                                                                                                                                                                                                                        | Sq. Ft.                         | Signage Allowed on Parcel for ROW:         |  |
|                                                                                                                                                                                                                                                                                                                                                                                                                                                                                                                                                                                                                                                                                        | Sq. Ft.                         | Building 130 Sq. Ft.                       |  |
|                                                                                                                                                                                                                                                                                                                                                                                                                                                                                                                                                                                                                                                                                        | Sq. Ft.                         | Free-Standing 123 Sq. Ft.                  |  |
| Total Ex                                                                                                                                                                                                                                                                                                                                                                                                                                                                                                                                                                                                                                                                               | sisting: Sq. Ft.                | Total Allowed: 136 Sq. Ft.                 |  |
| NOTE: No sign may exceed 300 square feet. A separate sign clearance is required for each sign. Attach a sketch, to scale, of proposed and existing signage including types, dimensions and lettering. Attach a plot plan, to scale, showing: abutting streets, alleys, easements, driveways, encroachments, property lines, distances from existing buildings to proposed signs and required setbacks. A SEPARATE PERMIT FROM THE BUILDING DEPARTMENT IS ALSO REQUIRED.  I hereby attest that the information on this form and the attached sketches are true and accurate.  LOLLY Paul Hombech  10/24/07  Applicant's Signature  10/24/07  Date  Community Development Approval  Date |                                 |                                            |  |
| (White: Community Development) (C                                                                                                                                                                                                                                                                                                                                                                                                                                                                                                                                                                                                                                                      | Canary: Applicant) (Pink: Build | ding Dept) (Goldenrod: Code Enforcement)   |  |