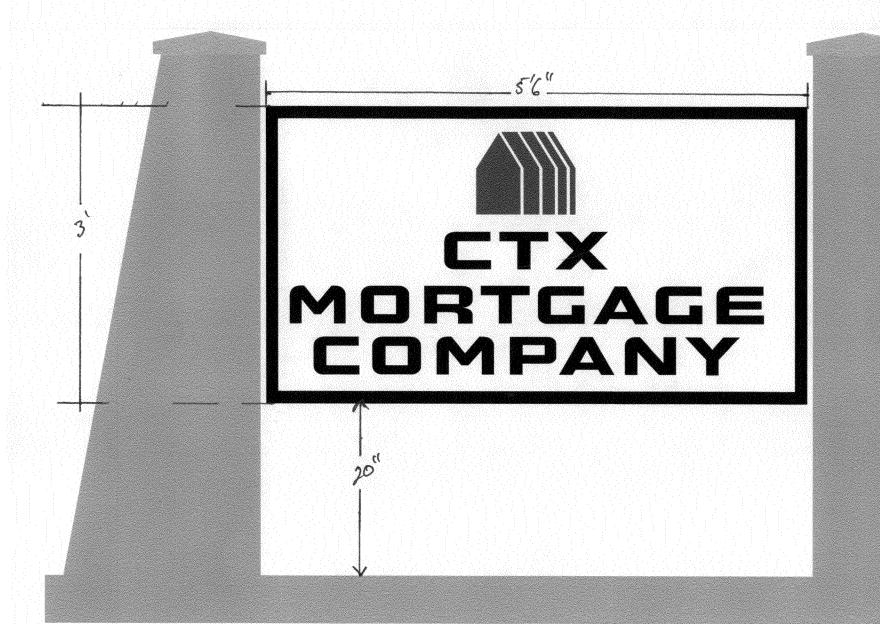

| TAX SCHEDULE 2995-039-00 BUSINESS NAME CTY MODE STREET ADDRESS 2560 F PROPERTY OWNER OWNER ADDRESS                                                                                                                                                                                                                                                                                                                                                                                                                                                                                                                                                                                     | LICENSE NO ADDRESS              | 0. 2070171<br>1040 PiHKin<br>ENO. 248-7700 |  |
|----------------------------------------------------------------------------------------------------------------------------------------------------------------------------------------------------------------------------------------------------------------------------------------------------------------------------------------------------------------------------------------------------------------------------------------------------------------------------------------------------------------------------------------------------------------------------------------------------------------------------------------------------------------------------------------|---------------------------------|--------------------------------------------|--|
| [ ] 1. FLUSH WALL [ ] 2. ROOF [ ] 3. FREE-STANDING [ ] 4. PROJECTING [ ] 5. OFF-PREMISE [ ] 2. Square Feet per Linear Foot of Building Facade 2 Square Feet per Linear Foot of Building Facade 2 Traffic Lanes - 0.75 Square Feet x Street Frontage 4 or more Traffic Lanes - 1.5 Square Feet x Street Frontage 0.5 Square Feet per each Linear Foot of Building Facade See #3 Spacing Requirements; Not > 300 Square Feet or < 15 Square Feet                                                                                                                                                                                                                                         |                                 |                                            |  |
| [ ] Externally Illuminated                                                                                                                                                                                                                                                                                                                                                                                                                                                                                                                                                                                                                                                             | Internally Illuminated          | [ ] Non-Illuminated                        |  |
| (1-5) Area of Proposed Sign:                                                                                                                                                                                                                                                                                                                                                                                                                                                                                                                                                                                                                                                           |                                 |                                            |  |
| EXISTING SIGNAGE/TYPE & SQUARI                                                                                                                                                                                                                                                                                                                                                                                                                                                                                                                                                                                                                                                         | E FOOTAGE:                      | FOR OFFICE USE ONLY                        |  |
|                                                                                                                                                                                                                                                                                                                                                                                                                                                                                                                                                                                                                                                                                        | Sq. Ft.                         | Signage Allowed on Parcel for ROW:         |  |
|                                                                                                                                                                                                                                                                                                                                                                                                                                                                                                                                                                                                                                                                                        | Sq. Ft.                         | Building 130 Sq. Ft.                       |  |
|                                                                                                                                                                                                                                                                                                                                                                                                                                                                                                                                                                                                                                                                                        | Sq. Ft.                         | Free-Standing 123 Sq. Ft.                  |  |
| Total Ex                                                                                                                                                                                                                                                                                                                                                                                                                                                                                                                                                                                                                                                                               | sisting: Sq. Ft.                | Total Allowed: 136 Sq. Ft.                 |  |
| NOTE: No sign may exceed 300 square feet. A separate sign clearance is required for each sign. Attach a sketch, to scale, of proposed and existing signage including types, dimensions and lettering. Attach a plot plan, to scale, showing: abutting streets, alleys, easements, driveways, encroachments, property lines, distances from existing buildings to proposed signs and required setbacks. A SEPARATE PERMIT FROM THE BUILDING DEPARTMENT IS ALSO REQUIRED.  I hereby attest that the information on this form and the attached sketches are true and accurate.  LOLLY Paul Hombech  10/24/07  Applicant's Signature  10/24/07  Date  Community Development Approval  Date |                                 |                                            |  |
| (White: Community Development) (C                                                                                                                                                                                                                                                                                                                                                                                                                                                                                                                                                                                                                                                      | Canary: Applicant) (Pink: Build | ding Dept) (Goldenrod: Code Enforcement)   |  |