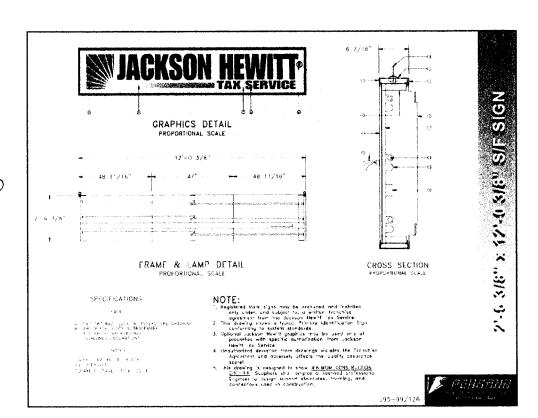

| (>)                                                                                                  |                                                                                                                |                                                                                                                                                                                             |                                    |  |  |
|------------------------------------------------------------------------------------------------------|----------------------------------------------------------------------------------------------------------------|---------------------------------------------------------------------------------------------------------------------------------------------------------------------------------------------|------------------------------------|--|--|
| TAX SCHEDULE 2445-2 BUSINESS NAME Jackson   STREET ADDRESS 270  H PROPERTY OWNER EC JC OWNER ADDRESS | Hewitt LIGHWAY 50 AI                                                                                           | ONTRACTOR Western New CENSE NO. 2060373  ODRESS 3183 Hall Ave CLEPHONE NO. (970) 523 4  ONTACT PERSON Theory / Jo                                                                           | 1043                               |  |  |
| [ ] 1. FLUSH WALL [ ] 2. ROOF [ ] 3. FREE-STANDING [ ] 4. PROJECTING [ ] 5. OFF-PREMISE              | 2 Square Feet per Linear<br>2 Traffic Lanes - 0.75 Sq<br>4 or more Traffic Lanes -<br>0.5 Square Feet per each | Foot of Building Facade Foot of Building Facade quare Feet x Street Frontage - 1.5 Square Feet x Street Frontage Linear Foot of Building Facade nents; Not > 300 Square Feet or < 15 Square | re Feet                            |  |  |
| [ ] Externally Illuminated                                                                           | <b>⋈</b> Internally Illumina                                                                                   | ited [ ] Non-Illu                                                                                                                                                                           | minated                            |  |  |
| (1-4) Street Frontage: 140                                                                           | Linear Feet Building                                                                                           | Street: Highway 50                                                                                                                                                                          | Cast West                          |  |  |
| EXISTING SIGNAGE/TYPE & SQI                                                                          | UARE FOOTAGE: Hwy 50                                                                                           | FOR OFFICE U                                                                                                                                                                                | ISE ONLY                           |  |  |
| Flush 88.55 Sq. F                                                                                    |                                                                                                                | /                                                                                                                                                                                           | Signage Allowed on Parcel for ROW: |  |  |
| Rnot                                                                                                 | - · · · · · · · · · · · · · · · · · · ·                                                                        | 1 1                                                                                                                                                                                         |                                    |  |  |
|                                                                                                      | 73.65 V                                                                                                        | ,   <b> </b>                                                                                                                                                                                | <u>245</u> Sq. Ft.                 |  |  |
| To                                                                                                   | otal Existing: 186-2                                                                                           | Sq. Ft. Total Allowed: _                                                                                                                                                                    | 245 Sq. Ft.                        |  |  |
| COMMENTS:                                                                                            | 216                                                                                                            |                                                                                                                                                                                             |                                    |  |  |
| and existing signage including types, of                                                             | dimensions and lettering. Attach ines, distances from existing bui DEPARTMENT IS ALSO RE                       |                                                                                                                                                                                             | ets, alleys, easements,            |  |  |
| Applicant's Signature Date Community Development Approval Date                                       |                                                                                                                |                                                                                                                                                                                             |                                    |  |  |
|                                                                                                      | 16/27/06                                                                                                       | Jugar IV. Fue                                                                                                                                                                               |                                    |  |  |
| Applicant's Signature                                                                                | Date (                                                                                                         | Community Development Approval                                                                                                                                                              | Date                               |  |  |