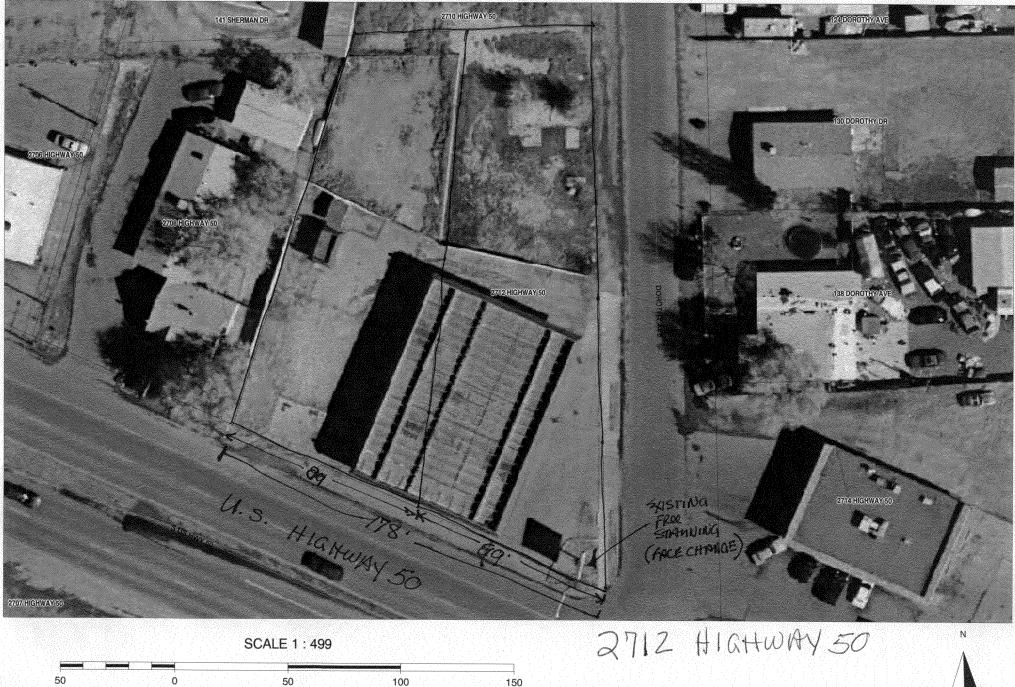

| Grand Junction                                                                                                                                                                             | SIGN CLEARANCE<br>Community Development Department<br>250 North 5 <sup>th</sup> Street<br>Grand Junction CO 81501<br>(970) 244-1430                                                                                                                                                                                                                  | Clearance No. <u>N/A</u><br>Date Submitted <u>12/17/07</u><br>Fee \$ <u>25.00</u><br>Zone <u>C-1</u>                                                                                                                                                                                                                                                                                                                                                                                                                                                                                                                                                                                                                                                                                                                                                                                                                                                                                                                                                                                                                                                                                                                                                                                                                                                                                                                                                                                                                                                                                                                                                                                                                                                                                                                                                                                                                                                                                                                                                                                                                                                   |
|--------------------------------------------------------------------------------------------------------------------------------------------------------------------------------------------|------------------------------------------------------------------------------------------------------------------------------------------------------------------------------------------------------------------------------------------------------------------------------------------------------------------------------------------------------|--------------------------------------------------------------------------------------------------------------------------------------------------------------------------------------------------------------------------------------------------------------------------------------------------------------------------------------------------------------------------------------------------------------------------------------------------------------------------------------------------------------------------------------------------------------------------------------------------------------------------------------------------------------------------------------------------------------------------------------------------------------------------------------------------------------------------------------------------------------------------------------------------------------------------------------------------------------------------------------------------------------------------------------------------------------------------------------------------------------------------------------------------------------------------------------------------------------------------------------------------------------------------------------------------------------------------------------------------------------------------------------------------------------------------------------------------------------------------------------------------------------------------------------------------------------------------------------------------------------------------------------------------------------------------------------------------------------------------------------------------------------------------------------------------------------------------------------------------------------------------------------------------------------------------------------------------------------------------------------------------------------------------------------------------------------------------------------------------------------------------------------------------------|
| TAX SCHEDULE <u>2945</u><br>BUSINESS NAME <u>MET</u><br>STREET ADDRESS <u>2772</u><br>PROPERTY OWNER <u>KEN</u><br>OWNER ADDRESS <u>2157</u>                                               | <u>ROMOTORS</u> LICENSE<br>L <u>HUY 50</u> ADDRES<br>LSTACKELS TELEPHO                                                                                                                                                                                                                                                                               | CTOR <u>ELDEDADO: SIGNS</u><br>NO. <u>2070374</u><br>S <u>2423 FRONT ST. CLIFTON</u><br>ONE NO. <u>523-6366</u><br>TPERSON <u>GENE EDER</u>                                                                                                                                                                                                                                                                                                                                                                                                                                                                                                                                                                                                                                                                                                                                                                                                                                                                                                                                                                                                                                                                                                                                                                                                                                                                                                                                                                                                                                                                                                                                                                                                                                                                                                                                                                                                                                                                                                                                                                                                            |
| <ul> <li>[] 1. FLUSH WALL</li> <li>[] 2. ROOF</li> <li>[] 3. FREE-STANDING</li> <li>[] 4. PROJECTING</li> <li>[] 5. OFF-PREMISE</li> </ul>                                                 | 4 or more Traffic Lanes - 1.5 Sq<br>0.5 Square Feet per each Linear                                                                                                                                                                                                                                                                                  | f Building Facade<br>et x Street Frontage<br>uare Feet x Street Frontage                                                                                                                                                                                                                                                                                                                                                                                                                                                                                                                                                                                                                                                                                                                                                                                                                                                                                                                                                                                                                                                                                                                                                                                                                                                                                                                                                                                                                                                                                                                                                                                                                                                                                                                                                                                                                                                                                                                                                                                                                                                                               |
| [ ] Externally Illuminated                                                                                                                                                                 | M Internally Illuminated                                                                                                                                                                                                                                                                                                                             | [] Non-Illuminated                                                                                                                                                                                                                                                                                                                                                                                                                                                                                                                                                                                                                                                                                                                                                                                                                                                                                                                                                                                                                                                                                                                                                                                                                                                                                                                                                                                                                                                                                                                                                                                                                                                                                                                                                                                                                                                                                                                                                                                                                                                                                                                                     |
| <ul> <li>(1 - 5) Area of Proposed Sig</li> <li>(1,2,4) Building Façade:</li> </ul>                                                                                                         | n: <u>144</u> Square Feet<br><u>73</u> Linear Feet Building Façade                                                                                                                                                                                                                                                                                   |                                                                                                                                                                                                                                                                                                                                                                                                                                                                                                                                                                                                                                                                                                                                                                                                                                                                                                                                                                                                                                                                                                                                                                                                                                                                                                                                                                                                                                                                                                                                                                                                                                                                                                                                                                                                                                                                                                                                                                                                                                                                                                                                                        |
| <ul> <li>(1 - 5) Area of Proposed Sig</li> <li>(1,2,4) Building Façade:</li> <li>(1 - 4) Street Frontage:</li> <li>(2 - 5) Height to Top of Sign</li> </ul>                                | m: <u>144</u> Square Feet<br><u>72</u> Linear Feet Building Façade<br><u>78</u> Linear Feet Name of Street:<br>m: <u>25</u> Feet Clearance to Gr<br>isting Off-Premise Signs within 600 Feet:                                                                                                                                                        | US HUY 50<br>ade: Freet 10' 6"                                                                                                                                                                                                                                                                                                                                                                                                                                                                                                                                                                                                                                                                                                                                                                                                                                                                                                                                                                                                                                                                                                                                                                                                                                                                                                                                                                                                                                                                                                                                                                                                                                                                                                                                                                                                                                                                                                                                                                                                                                                                                                                         |
| <ul> <li>(1 - 5) Area of Proposed Sig</li> <li>(1,2,4) Building Façade:</li></ul>                                                                                                          | m: <u>144</u> Square Feet<br><u>72</u> Linear Feet Building Façade<br><u>78</u> Linear Feet Name of Street:<br>m: <u>25</u> Feet Clearance to Gr<br>isting Off-Premise Signs within 600 Feet:                                                                                                                                                        | US HUY 50<br>ade: Freet 10' 6"<br>Feet                                                                                                                                                                                                                                                                                                                                                                                                                                                                                                                                                                                                                                                                                                                                                                                                                                                                                                                                                                                                                                                                                                                                                                                                                                                                                                                                                                                                                                                                                                                                                                                                                                                                                                                                                                                                                                                                                                                                                                                                                                                                                                                 |
| <ul> <li>(1 - 5) Area of Proposed Sig</li> <li>(1,2,4) Building Façade:</li></ul>                                                                                                          | m: <u>144</u> Square Feet<br><u>72</u> Linear Feet Building Façade<br><u>78</u> Linear Feet Name of Street:<br>m: <u>2.5</u> Feet Clearance to Gr<br>isting Off-Premise Signs within 600 Feet: <u>-</u><br><b>8</b> SQUARE FOOTAGE:                                                                                                                  | US HUY 50<br>ade: Feet IO' 6"<br>Feet<br>FOR OFFICE USE ONLY                                                                                                                                                                                                                                                                                                                                                                                                                                                                                                                                                                                                                                                                                                                                                                                                                                                                                                                                                                                                                                                                                                                                                                                                                                                                                                                                                                                                                                                                                                                                                                                                                                                                                                                                                                                                                                                                                                                                                                                                                                                                                           |
| <ul> <li>(1 - 5) Area of Proposed Sig</li> <li>(1,2,4) Building Façade:</li></ul>                                                                                                          | m:                                                                                                                                                                                                                                                                                                                                                   | US HUY 5C<br>ade: Feet IC' 6"<br>For OFFICE USE ONLY<br>Signage Allowed on Parcel for ROW:<br>Building 144 Sq. F                                                                                                                                                                                                                                                                                                                                                                                                                                                                                                                                                                                                                                                                                                                                                                                                                                                                                                                                                                                                                                                                                                                                                                                                                                                                                                                                                                                                                                                                                                                                                                                                                                                                                                                                                                                                                                                                                                                                                                                                                                       |
| <ul> <li>(1 - 5) Area of Proposed Sig</li> <li>(1,2,4) Building Façade:</li></ul>                                                                                                          | m: <u>144</u> Square Feet<br><u>72</u> Linear Feet Building Façade<br><u>78</u> Linear Feet Name of Street:<br>m: <u>2.5</u> Feet Clearance to Gr<br>isting Off-Premise Signs within 600 Feet:<br><b>8</b> SQUARE FOOTAGE:<br><u>Sq. Ft.</u>                                                                                                         | US HUY 50<br>ade: Feet IO' 6''<br>For OFFICE USE ONLY<br>Signage Allowed on Parcel for ROW:<br>Building 144 Sq. F<br>Free-Standing 267 Sq. F                                                                                                                                                                                                                                                                                                                                                                                                                                                                                                                                                                                                                                                                                                                                                                                                                                                                                                                                                                                                                                                                                                                                                                                                                                                                                                                                                                                                                                                                                                                                                                                                                                                                                                                                                                                                                                                                                                                                                                                                           |
| (1 - 5) Area of Proposed Sig<br>(1,2,4) Building Façade:<br>(1 - 4) Street Frontage:<br>(2 - 5) Height to Top of Sign<br>(5) Distance from all Exi<br>EXISTING SIGNAGE/TYPE (<br>COMMENTS: | gn:       144       Square Feet         72       Linear Feet       Building Façade         72       Linear Feet       Name of Street:         73       Linear Feet       Name of Street:         74       Set       Clearance to Gr         1       Signs within 600 Feet:                                                                           | US HUY 5C<br>ade: Feet IC' 6"<br>Feet<br>FOR OFFICE USE ONLY<br>Signage Allowed on Parcel for ROW:<br>Building 144 Sq. F<br>Free-Standing 267 Sq. F<br>Total Allowed: 267 Sq. F                                                                                                                                                                                                                                                                                                                                                                                                                                                                                                                                                                                                                                                                                                                                                                                                                                                                                                                                                                                                                                                                                                                                                                                                                                                                                                                                                                                                                                                                                                                                                                                                                                                                                                                                                                                                                                                                                                                                                                        |
| (1 - 5)       Area of Proposed Sig         (1,2,4)       Building Façade:                                                                                                                  | gn:       144       Square Feet         72       Linear Feet       Building Façade         72       Linear Feet       Name of Street:         72       Linear Feet       Name of Street:         73       Linear Feet       Name of Street:         74       Sq. Feet       Clearance to Gr         1       Sting Off-Premise Signs within 600 Feet: | US HUY 5C<br>ade: Feet IO' 6"<br>Feet<br>FOR OFFICE USE ONLY<br>Signage Allowed on Parcel for ROW:<br>Building 144 Sq. F<br>Building 267 Sq. F<br>Free-Standing 267 Sq. F<br>Total Allowed: 267 Sq. F<br>Total Allowed: 267 Sq. F<br>Total Allowed: 267 Sq. F<br>Total Allowed: 267 Sq. F<br>Comparison of the second sec |
| (1 - 5)       Area of Proposed Sig         (1,2,4)       Building Façade:                                                                                                                  | gn:       144       Square Feet         72       Linear Feet       Building Façade         72       Linear Feet       Name of Street:         73       Linear Feet       Name of Street:         74       Square Feet       Clearance to Gr         1       Sting Off-Premise Signs within 600 Feet:                                                 | US HUY 5C         ade:       Feet 10' 6"         Feet         For OFFICE USE ONLY         Signage Allowed on Parcel for ROW:         Building       144         Sq. F         Free-Standing       267         Sq. F         Total Allowed:       267         Sq. F         Dian, to scale, showing: abutting streets, alleys, easement to proposed signs and required setbacks. A SEPARA ED.                                                                                                                                                                                                                                                                                                                                                                                                                                                                                                                                                                                                                                                                                                                                                                                                                                                                                                                                                                                                                                                                                                                                                                                                                                                                                                                                                                                                                                                                 |
| (1 - 5)       Area of Proposed Sig         (1,2,4)       Building Façade:                                                                                                                  | gn:       144       Square Feet         72       Linear Feet       Building Façade         72       Linear Feet       Name of Street:         73       Linear Feet       Name of Street:         74       Square Street       Name of Street:         75       Feet       Clearance to Gr         1 sting Off-Premise Signs within 600 Feet:         | US HUY 5C         ade:       Feet 10' 6"         Feet         For OFFICE USE ONLY         Signage Allowed on Parcel for ROW:         Building       144         Sq. F         Free-Standing       267         Sq. F         Total Allowed:       267         Sq. F         Diagon to scale, showing: abutting streets, alleys, easement to proposed signs and required setbacks.         A SEPARA         ED.                                                                                                                                                                                                                                                                                                                                                                                                                                                                                                                                                                                                                                                                                                                                                                                                                                                                                                                                                                                                                                                                                                                                                                                                                                                                                                                                                                                                 |

ſ,q

Metro otors **Better** Cars METRO Better Value 970-241-8690 -6'-ETTERING = RED ONE WHITE BACKGROUND 178' 10'6" White on REd Background 12' soult' 95 - 2 side Scalt = 1/2 = 1

N - N - ZUZZ ZZZZ Noska Sz Noska Nos