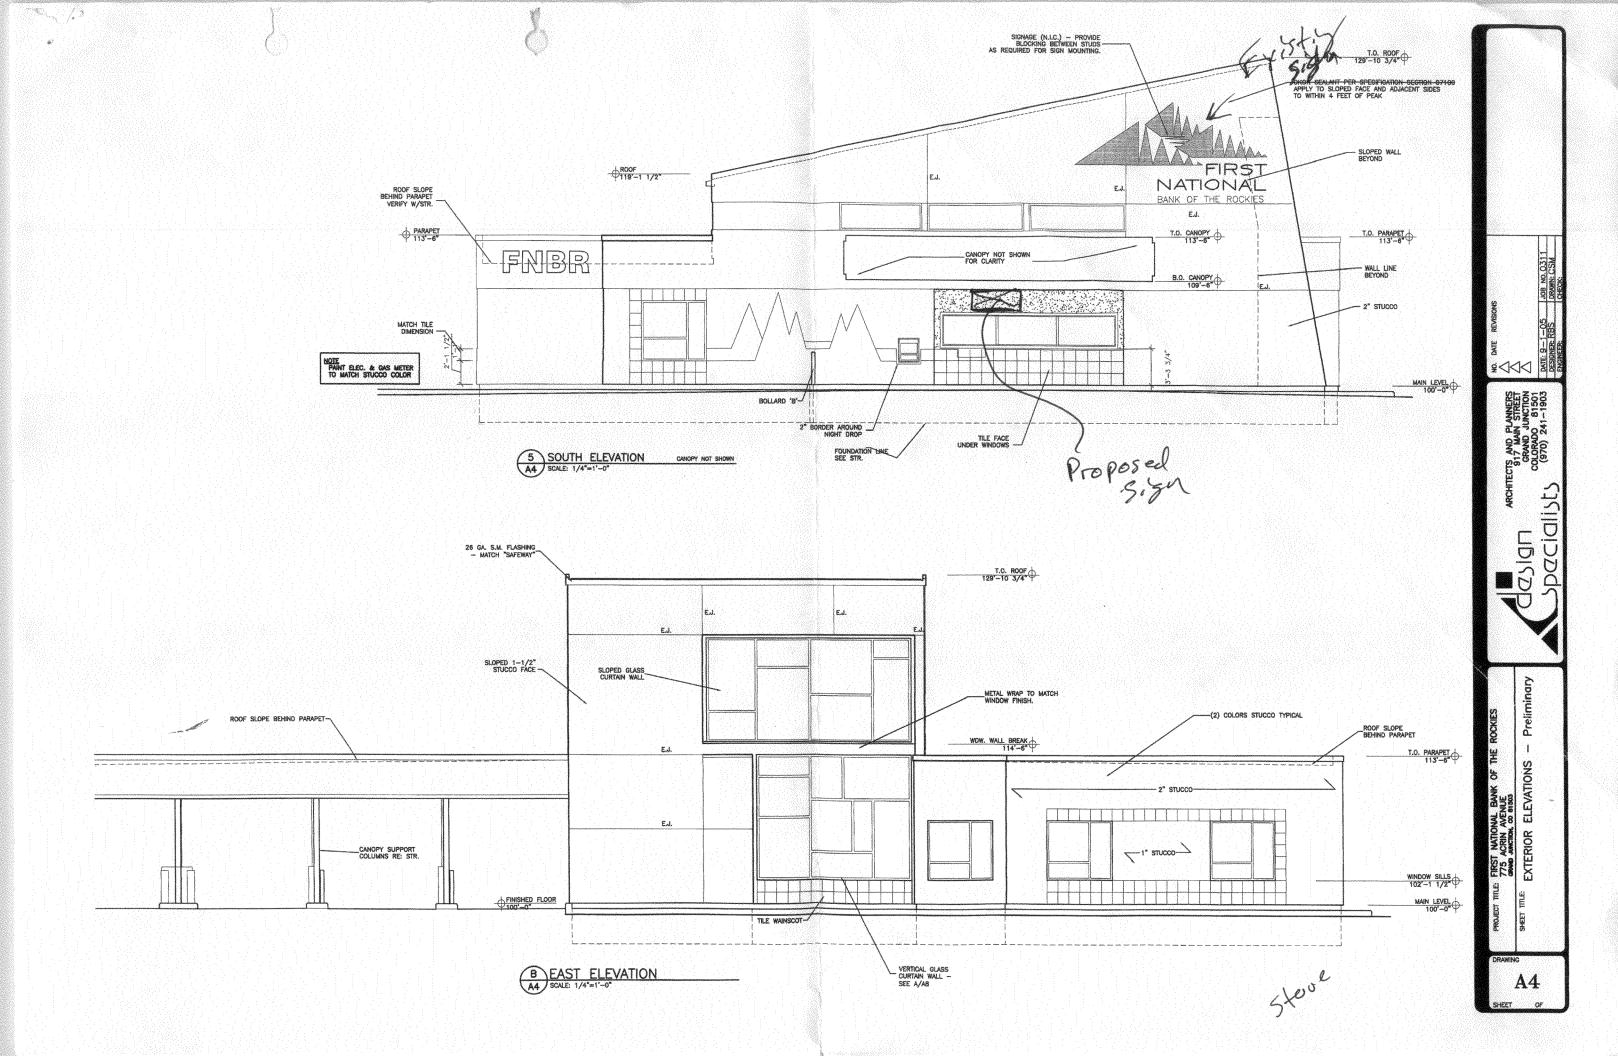

(Pink: Code Enforcement)

| TAX SCHEDULE 2945-254- BUSINESS NAME 154 Notional STREET ADDRESS 2775 ACTO PROPERTY OWNER SAME OWNER ADDRESS SAME                                                                                                                                                                                                                                                                                                                                                                                                                                                                                                                                                                                                                                                                                                                                                                                                                                                                                                                                                                                                                                                                                                                                                                                                                                                                                                                                                                                                                                                                                                                                                                                                                                                                                                                                                                                                                                                                                                                                                                                                            | Bank of the                                    | CONTRACTOR BUD'S SIGNS ROCKLICENSE NO. 2070/7/ ADDRESS 1040 Pit/Cin TELEPHONE NO. 245-7700 CONTACT PERSON 1000 |                                                                                     |                                     |  |  |  |
|------------------------------------------------------------------------------------------------------------------------------------------------------------------------------------------------------------------------------------------------------------------------------------------------------------------------------------------------------------------------------------------------------------------------------------------------------------------------------------------------------------------------------------------------------------------------------------------------------------------------------------------------------------------------------------------------------------------------------------------------------------------------------------------------------------------------------------------------------------------------------------------------------------------------------------------------------------------------------------------------------------------------------------------------------------------------------------------------------------------------------------------------------------------------------------------------------------------------------------------------------------------------------------------------------------------------------------------------------------------------------------------------------------------------------------------------------------------------------------------------------------------------------------------------------------------------------------------------------------------------------------------------------------------------------------------------------------------------------------------------------------------------------------------------------------------------------------------------------------------------------------------------------------------------------------------------------------------------------------------------------------------------------------------------------------------------------------------------------------------------------|------------------------------------------------|----------------------------------------------------------------------------------------------------------------|-------------------------------------------------------------------------------------|-------------------------------------|--|--|--|
| 1. FLUSH WALL   2 Square Feet per Linear Foot of Building Façade   Face change only on items 2, 3 & 4     2 Square Feet per Linear Foot of Building Facade   2 Square Feet per Linear Foot of Building Facade   0.5 Square Feet per each Linear Foot of Building Facade   2 Traffic Lanes - 0.75 Square Feet x Street Frontage   4 or more Traffic Lanes - 1.5 Square Feet x Street Frontage   4 or more Traffic Lanes - 1.5 Square Feet x Street Frontage   5 |                                                |                                                                                                                |                                                                                     |                                     |  |  |  |
| Existing Externally or Internally Illuminated No Change in Electrical Service [ ] Non-Illuminated                                                                                                                                                                                                                                                                                                                                                                                                                                                                                                                                                                                                                                                                                                                                                                                                                                                                                                                                                                                                                                                                                                                                                                                                                                                                                                                                                                                                                                                                                                                                                                                                                                                                                                                                                                                                                                                                                                                                                                                                                            |                                                |                                                                                                                |                                                                                     |                                     |  |  |  |
| (1-3) Building Façade: 70 L (4) Street Frontage: / 90 L                                                                                                                                                                                                                                                                                                                                                                                                                                                                                                                                                                                                                                                                                                                                                                                                                                                                                                                                                                                                                                                                                                                                                                                                                                                                                                                                                                                                                                                                                                                                                                                                                                                                                                                                                                                                                                                                                                                                                                                                                                                                      | quare Feet<br>inear Feet<br>inear Feet<br>Feet | Name of                                                                                                        | Facade Direction: North South  Street:                                              | East West                           |  |  |  |
| EXISTING SIGNAGE/TYPE: Freestanding Flush wall Total Existi                                                                                                                                                                                                                                                                                                                                                                                                                                                                                                                                                                                                                                                                                                                                                                                                                                                                                                                                                                                                                                                                                                                                                                                                                                                                                                                                                                                                                                                                                                                                                                                                                                                                                                                                                                                                                                                                                                                                                                                                                                                                  | 25<br>136<br>ng: 161                           | _ Sq. Ft.<br>_ Sq. Ft.<br>_ Sq. Ft.<br>_ Sq. Ft.                                                               | FOR OFFICE USE  Signage Allowed on Parcel:  Building  Free-Standing  Total Allowed: | 140 Sq. Ft. 285 Sq. Ft. 285 Sq. Ft. |  |  |  |
| COMMENTS:                                                                                                                                                                                                                                                                                                                                                                                                                                                                                                                                                                                                                                                                                                                                                                                                                                                                                                                                                                                                                                                                                                                                                                                                                                                                                                                                                                                                                                                                                                                                                                                                                                                                                                                                                                                                                                                                                                                                                                                                                                                                                                                    |                                                |                                                                                                                |                                                                                     |                                     |  |  |  |
| NOTE: No sign may exceed 300 square feet. A separate sign permit is required for each sign. Attach a sketch, to scale, of proposed and existing signage including types, dimensions and lettering. Attach a plot plan, to scale, showing: abutting streets, alleys, easements, driveways, encroachments, property lines, distances from existing buildings to proposed signs and required setbacks. Roof signs shall be manufactured such that no guy wires, braces or supports shall be visible.                                                                                                                                                                                                                                                                                                                                                                                                                                                                                                                                                                                                                                                                                                                                                                                                                                                                                                                                                                                                                                                                                                                                                                                                                                                                                                                                                                                                                                                                                                                                                                                                                            |                                                |                                                                                                                |                                                                                     |                                     |  |  |  |
| I hereby attest that the information on this form and the attached sketches are true and accurate.    Constant   Constant   Community Development Approval   Date   Date |                                                |                                                                                                                |                                                                                     |                                     |  |  |  |