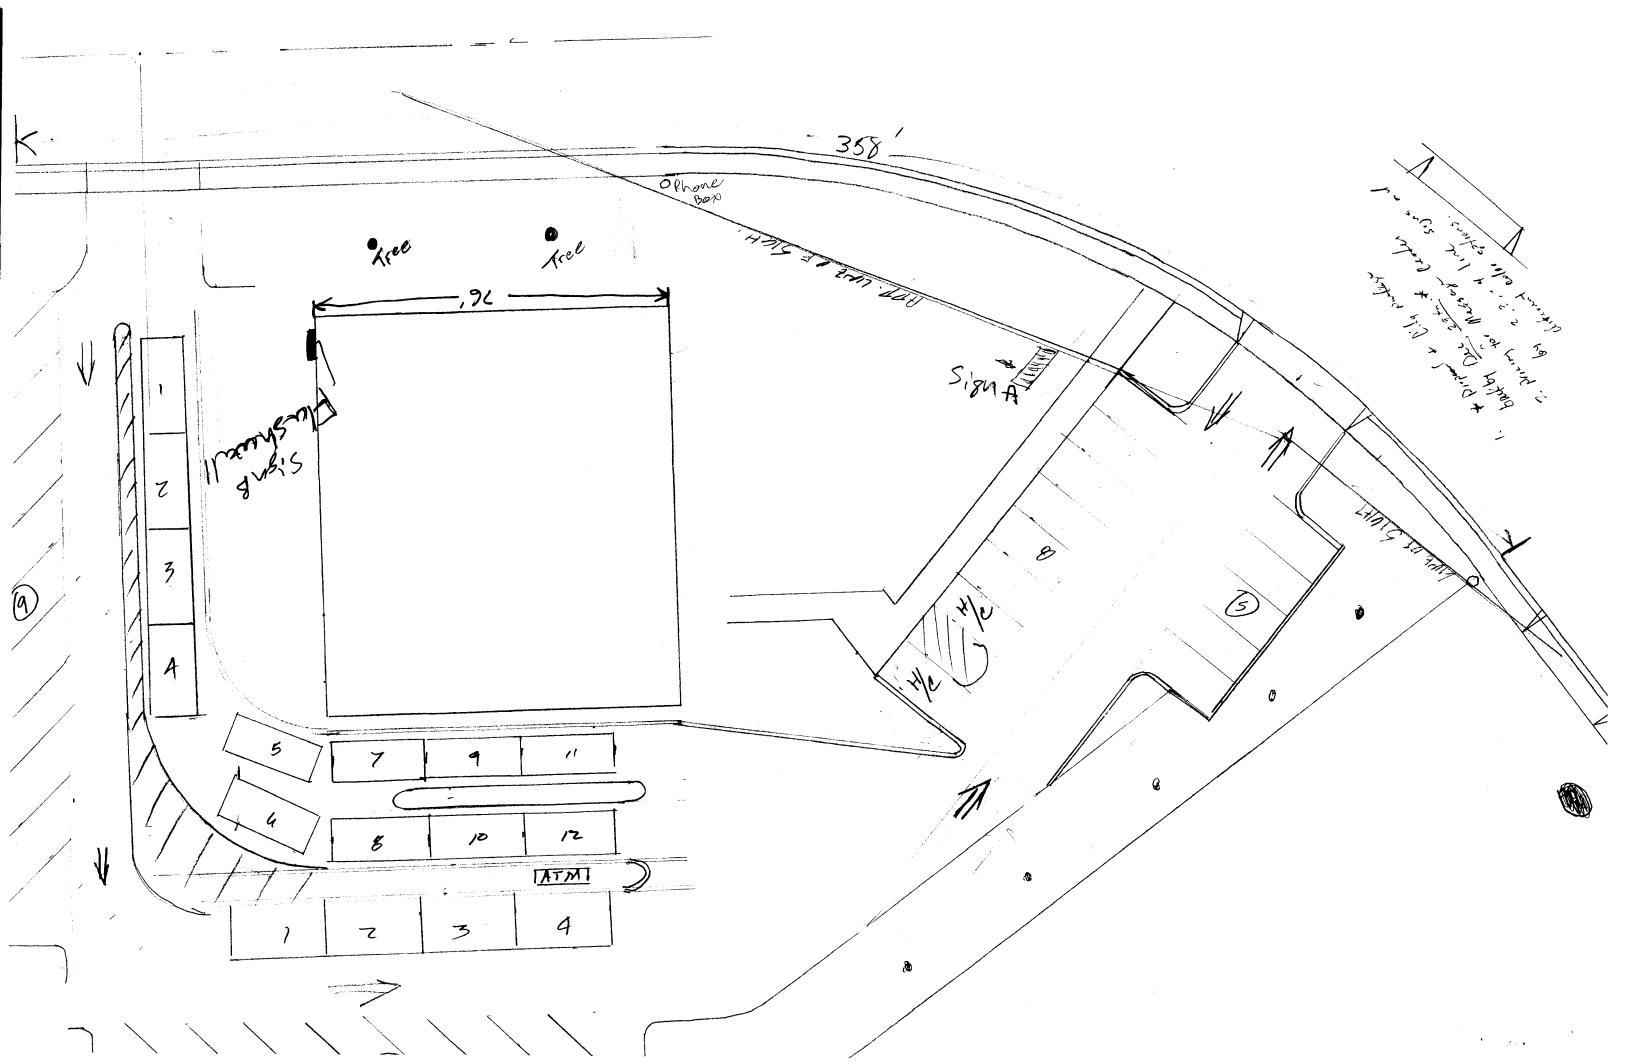

## SIGN CLEARANCE

Community Development Department 250 North 5<sup>th</sup> Street Grand Junction CO 81501 (970) 244-1430

| 2184 11      |
|--------------|
| Clearance No |

| TAX SCHEDULE 2701 - 361-27-014 CONTRA BUSINESS NAME Bank of Colorado LICENSE STREET ADDRESS 2779 Cross roads ADDRESS PROPERTY OWNER 5 AME TELEPHO CONTACT                                                                                                                                                                                                                                                                                  | s 1055 Ute Ave.                                                                                                                                                                                                                                                                                                                                                                                 |  |  |
|--------------------------------------------------------------------------------------------------------------------------------------------------------------------------------------------------------------------------------------------------------------------------------------------------------------------------------------------------------------------------------------------------------------------------------------------|-------------------------------------------------------------------------------------------------------------------------------------------------------------------------------------------------------------------------------------------------------------------------------------------------------------------------------------------------------------------------------------------------|--|--|
| [ ] 1. FLUSH WALL [ ] 2. ROOF [ ] 3. FREE-STANDING [ ] 4. PROJECTING [ ] 5. OFF-PREMISE  2 Square Feet per Linear Foot of Building Facade 2 Square Feet per Linear Foot of Building Facade 2 Square Feet per Linear Foot of Building Facade 4 or more Traffic Lanes - 1.5 Square Feet x Street Frontage 0.5 Square Feet per each Linear Foot of Building Facade See #3 Spacing Requirements; Not > 300 Square Feet or < 15 Square Feet     |                                                                                                                                                                                                                                                                                                                                                                                                 |  |  |
| [ ] Externally Illuminated [ Internally Illuminated                                                                                                                                                                                                                                                                                                                                                                                        | [ ] Non-Illuminated                                                                                                                                                                                                                                                                                                                                                                             |  |  |
| (1 - 5) Area of Proposed Sign: Square Feet (1,2,4) Building Façade: Linear Feet Building Façade Direction: North South East West (1 - 4) Street Frontage: 358 Linear Feet Name of Street: Cross Tools (2 - 5) Height to Top of Sign: 76 Feet Clearance to Grade: 2 Feet (5) Distance from all Existing Off-Premise Signs within 600 Feet: Feet                                                                                             |                                                                                                                                                                                                                                                                                                                                                                                                 |  |  |
|                                                                                                                                                                                                                                                                                                                                                                                                                                            |                                                                                                                                                                                                                                                                                                                                                                                                 |  |  |
| EXISTING SIGNAGE/TYPE & SQUARE FOOTAGE:                                                                                                                                                                                                                                                                                                                                                                                                    | FOR OFFICE USE ONLY                                                                                                                                                                                                                                                                                                                                                                             |  |  |
| <u>-</u>                                                                                                                                                                                                                                                                                                                                                                                                                                   |                                                                                                                                                                                                                                                                                                                                                                                                 |  |  |
| Sq. Ft.                                                                                                                                                                                                                                                                                                                                                                                                                                    | Signage Allowed on Parcel for ROW:                                                                                                                                                                                                                                                                                                                                                              |  |  |
| Sq. Ft.                                                                                                                                                                                                                                                                                                                                                                                                                                    | Signage Allowed on Parcel for ROW:  76 × 2 Building Sq. Ft.                                                                                                                                                                                                                                                                                                                                     |  |  |
| Sq. Ft.                                                                                                                                                                                                                                                                                                                                                                                                                                    | Signage Allowed on Parcel for ROW:                                                                                                                                                                                                                                                                                                                                                              |  |  |
| Sq. Ft.  Sq. Ft.  Sq. Ft.  Sq. Ft.  COMMENTS: 4.2.6.3. a for area me copy signs may exceed 300 square feet. A separate sign clearance is reand existing signage including types, dimensions and lettering. Attach a plot driveways, encroachments, property lines, distances from existing buildings PERMIT FROM THE BUILDING DEPARTMENT IS ALSO REQUIRED In hereby attest that the information on this form and the attached sketches are | Signage Allowed on Parcel for ROW:  76 x 2 Building 152 Sq. Ft.  368 x, 75 Free-Standing 268 Sq. Ft.  Total Allowed: 268 Sq. Ft.  Passessment; Slanfonic Chauzukkle chly (4.2. B. 6. c)  quired for each sign. Attach a sketch, to scale, of proposed plan, to scale, showing: abutting streets, alleys, easements, to proposed signs and required setbacks. A SEPARATE ED.  true and accurate. |  |  |
| Sq. Ft.  Sq. Ft.  Sq. Ft.  Total Existing:  Sq. Ft.  COMMENTS:  4. 2. F. 3. c.  Copy signs May change once and y 34 hourd  NOTE: No sign may exceed 300 square feet. A separate sign clearance is reand existing signage including types, dimensions and lettering. Attach a plot driveways, encroachments, property lines, distances from existing buildings PERMIT FROM THE BUILDING DEPARTMENT IS ALSO REQUIR                           | Signage Allowed on Parcel for ROW:  76 × 2 Building 152 Sq. Ft.  368 × 75 Free-Standing 268 Sq. Ft.  Total Allowed: 268 Sq. Ft.  Passurement; Slanhouse changelsle  colly (4.2. B. 6. c)  quired for each sign. Attach a sketch, to scale, of proposed plan, to scale, showing: abutting streets, alleys, easements, to proposed signs and required setbacks. A SEPARATE  ED.                   |  |  |

| TAX SCHEDULE 2701— BUSINESS NAME Bank E STREET ADDRESS 2779 PROPERTY OWNER SAME OWNER ADDRESS SAME                                                                                                                                                                                                                                                                                                                                                                                                                                                                                                                                                                                                                                                                                                                                                                                                                                                                                                                                                                                                                                                                                                                                                                                                                                                                                                                                                                                                                                                                                                                                                                                                                                                                                                                                                                                                                                                                                                                                                                                                                           | 361—22-014<br>St Colorado<br>Crossporuts<br>E | CONTRACTOR BULLS SIGNS LICENSE NO. 2060/05 ADDRESS /055 Whe Ave, TELEPHONE NO. 245 - > 200 CONTACT PERSON TO DD |  |
|------------------------------------------------------------------------------------------------------------------------------------------------------------------------------------------------------------------------------------------------------------------------------------------------------------------------------------------------------------------------------------------------------------------------------------------------------------------------------------------------------------------------------------------------------------------------------------------------------------------------------------------------------------------------------------------------------------------------------------------------------------------------------------------------------------------------------------------------------------------------------------------------------------------------------------------------------------------------------------------------------------------------------------------------------------------------------------------------------------------------------------------------------------------------------------------------------------------------------------------------------------------------------------------------------------------------------------------------------------------------------------------------------------------------------------------------------------------------------------------------------------------------------------------------------------------------------------------------------------------------------------------------------------------------------------------------------------------------------------------------------------------------------------------------------------------------------------------------------------------------------------------------------------------------------------------------------------------------------------------------------------------------------------------------------------------------------------------------------------------------------|-----------------------------------------------|-----------------------------------------------------------------------------------------------------------------|--|
| 1. FLUSH WALL   2 Square Feet per Linear Foot of Building Façade   2 Square Feet per Linear Foot of Building Façade   2 Square Feet per Linear Foot of Building Facade   3. PROJECTING   0.5 Square Feet per each Linear Foot of Building Facade   2 Traffic Lanes - 0.75 Square Feet x Street Frontage   4 or more Traffic Lanes - 1.5 Square Feet x Street Frontage   4 or more Traffic Lanes - 1.5 Square Feet x Street Frontage   5 Square Feet x Street F |                                               |                                                                                                                 |  |
| Existing Externally or Internally Illuminated No Change in Electrical Service [ ] Non-Illuminated                                                                                                                                                                                                                                                                                                                                                                                                                                                                                                                                                                                                                                                                                                                                                                                                                                                                                                                                                                                                                                                                                                                                                                                                                                                                                                                                                                                                                                                                                                                                                                                                                                                                                                                                                                                                                                                                                                                                                                                                                            |                                               |                                                                                                                 |  |
| (1-4) Area of Proposed Sign: 2 (1-3) Building Façade: 76 (4) Street Frontage: 358 (2-4) Height to Top of Sign: 7                                                                                                                                                                                                                                                                                                                                                                                                                                                                                                                                                                                                                                                                                                                                                                                                                                                                                                                                                                                                                                                                                                                                                                                                                                                                                                                                                                                                                                                                                                                                                                                                                                                                                                                                                                                                                                                                                                                                                                                                             | Square Feet Linear Feet Linear Feet Feet      | Building Facade Direction: North South East West  Name of Street:                                               |  |
| EXISTING SIGNAGE/TYPE:                                                                                                                                                                                                                                                                                                                                                                                                                                                                                                                                                                                                                                                                                                                                                                                                                                                                                                                                                                                                                                                                                                                                                                                                                                                                                                                                                                                                                                                                                                                                                                                                                                                                                                                                                                                                                                                                                                                                                                                                                                                                                                       |                                               | FOR OFFICE USE ONLY                                                                                             |  |
| Monument                                                                                                                                                                                                                                                                                                                                                                                                                                                                                                                                                                                                                                                                                                                                                                                                                                                                                                                                                                                                                                                                                                                                                                                                                                                                                                                                                                                                                                                                                                                                                                                                                                                                                                                                                                                                                                                                                                                                                                                                                                                                                                                     | 95                                            | Sq. Ft. Signage Allowed on Parcel:  Sq. Ft. 76 * 2 Building                                                     |  |
| Tol                                                                                                                                                                                                                                                                                                                                                                                                                                                                                                                                                                                                                                                                                                                                                                                                                                                                                                                                                                                                                                                                                                                                                                                                                                                                                                                                                                                                                                                                                                                                                                                                                                                                                                                                                                                                                                                                                                                                                                                                                                                                                                                          | tal Existing:                                 | _ Sq. Ft.   358 \chi.75 Free-Standing268                                                                        |  |
| COMMENTS:                                                                                                                                                                                                                                                                                                                                                                                                                                                                                                                                                                                                                                                                                                                                                                                                                                                                                                                                                                                                                                                                                                                                                                                                                                                                                                                                                                                                                                                                                                                                                                                                                                                                                                                                                                                                                                                                                                                                                                                                                                                                                                                    | 28                                            |                                                                                                                 |  |
| NOTE: No sign may exceed 300 square feet. A separate sign permit is required for each sign. Attach a sketch, to scale, of proposed and existing signage including types, dimensions and lettering. Attach a plot plan, to scale, showing: abutting streets, alleys, easements, driveways, encroachments, property lines, distances from existing buildings to proposed signs and required setbacks. Roof signs shall be manufactured such that no guy wires, braces or supports shall be visible.                                                                                                                                                                                                                                                                                                                                                                                                                                                                                                                                                                                                                                                                                                                                                                                                                                                                                                                                                                                                                                                                                                                                                                                                                                                                                                                                                                                                                                                                                                                                                                                                                            |                                               |                                                                                                                 |  |
| I hereby attest that the information on this form and the attached sketches are true and accurate.                                                                                                                                                                                                                                                                                                                                                                                                                                                                                                                                                                                                                                                                                                                                                                                                                                                                                                                                                                                                                                                                                                                                                                                                                                                                                                                                                                                                                                                                                                                                                                                                                                                                                                                                                                                                                                                                                                                                                                                                                           |                                               |                                                                                                                 |  |
| John Socher                                                                                                                                                                                                                                                                                                                                                                                                                                                                                                                                                                                                                                                                                                                                                                                                                                                                                                                                                                                                                                                                                                                                                                                                                                                                                                                                                                                                                                                                                                                                                                                                                                                                                                                                                                                                                                                                                                                                                                                                                                                                                                                  | 1/2/07                                        | Two A. Vac. 1/3/07 Community Development Approval Date                                                          |  |