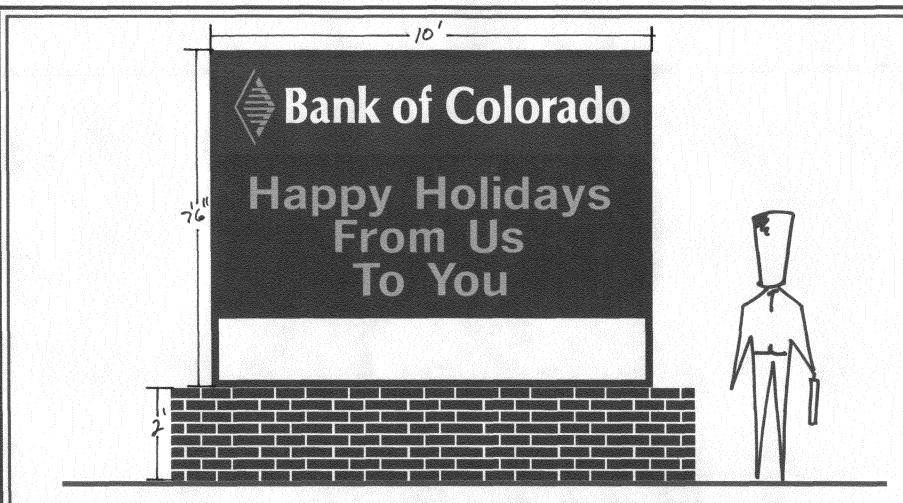

## SIGN CLEARANCE

Community Development Department 250 North 5<sup>th</sup> Street Grand Junction CO 81501 (970) 244-1430

| 2184 11      |
|--------------|
| Clearance No |

| TAX SCHEDULE 2701 - 361-27-014 CONTRA BUSINESS NAME Bank of Colorado LICENSE STREET ADDRESS 2779 Cross roads ADDRESS PROPERTY OWNER 5 AME TELEPHO CONTACT                                                                                                                                                                                                                                                                                  | s 1055 Ute Ave.                                                                                                                                                                                                                                                                                                                                                                                 |  |  |
|--------------------------------------------------------------------------------------------------------------------------------------------------------------------------------------------------------------------------------------------------------------------------------------------------------------------------------------------------------------------------------------------------------------------------------------------|-------------------------------------------------------------------------------------------------------------------------------------------------------------------------------------------------------------------------------------------------------------------------------------------------------------------------------------------------------------------------------------------------|--|--|
| [ ] 1. FLUSH WALL [ ] 2. ROOF [ ] 3. FREE-STANDING [ ] 4. PROJECTING [ ] 5. OFF-PREMISE  2 Square Feet per Linear Foot of Building Facade 2 Square Feet per Linear Foot of Building Facade 2 Square Feet per Linear Foot of Building Facade 4 or more Traffic Lanes - 1.5 Square Feet x Street Frontage 0.5 Square Feet per each Linear Foot of Building Facade See #3 Spacing Requirements; Not > 300 Square Feet or < 15 Square Feet     |                                                                                                                                                                                                                                                                                                                                                                                                 |  |  |
| [ ] Externally Illuminated [ Internally Illuminated                                                                                                                                                                                                                                                                                                                                                                                        | [ ] Non-Illuminated                                                                                                                                                                                                                                                                                                                                                                             |  |  |
| (1 - 5) Area of Proposed Sign: Square Feet (1,2,4) Building Façade: Linear Feet Building Façade Direction: North South East West (1 - 4) Street Frontage: 358 Linear Feet Name of Street: Cross Tools (2 - 5) Height to Top of Sign: 76 Feet Clearance to Grade: 2 Feet (5) Distance from all Existing Off-Premise Signs within 600 Feet: Feet                                                                                             |                                                                                                                                                                                                                                                                                                                                                                                                 |  |  |
|                                                                                                                                                                                                                                                                                                                                                                                                                                            |                                                                                                                                                                                                                                                                                                                                                                                                 |  |  |
| EXISTING SIGNAGE/TYPE & SQUARE FOOTAGE:                                                                                                                                                                                                                                                                                                                                                                                                    | FOR OFFICE USE ONLY                                                                                                                                                                                                                                                                                                                                                                             |  |  |
| <u>-</u>                                                                                                                                                                                                                                                                                                                                                                                                                                   |                                                                                                                                                                                                                                                                                                                                                                                                 |  |  |
| Sq. Ft.                                                                                                                                                                                                                                                                                                                                                                                                                                    | Signage Allowed on Parcel for ROW:                                                                                                                                                                                                                                                                                                                                                              |  |  |
| Sq. Ft.                                                                                                                                                                                                                                                                                                                                                                                                                                    | Signage Allowed on Parcel for ROW:  76 × 2 Building Sq. Ft.                                                                                                                                                                                                                                                                                                                                     |  |  |
| Sq. Ft.                                                                                                                                                                                                                                                                                                                                                                                                                                    | Signage Allowed on Parcel for ROW:                                                                                                                                                                                                                                                                                                                                                              |  |  |
| Sq. Ft.  Sq. Ft.  Sq. Ft.  Sq. Ft.  COMMENTS: 4.2.6.3. a for area me copy signs may exceed 300 square feet. A separate sign clearance is reand existing signage including types, dimensions and lettering. Attach a plot driveways, encroachments, property lines, distances from existing buildings PERMIT FROM THE BUILDING DEPARTMENT IS ALSO REQUIRED In hereby attest that the information on this form and the attached sketches are | Signage Allowed on Parcel for ROW:  76 x 2 Building 152 Sq. Ft.  368 x, 75 Free-Standing 268 Sq. Ft.  Total Allowed: 268 Sq. Ft.  Passessment; Slanfonic Chauzukkle chly (4.2. B. 6. c)  quired for each sign. Attach a sketch, to scale, of proposed plan, to scale, showing: abutting streets, alleys, easements, to proposed signs and required setbacks. A SEPARATE ED.  true and accurate. |  |  |
| Sq. Ft.  Sq. Ft.  Sq. Ft.  Total Existing:  Sq. Ft.  COMMENTS:  4. 2. F. 3. c.  Copy signs May change once and y 34 hourd  NOTE: No sign may exceed 300 square feet. A separate sign clearance is reand existing signage including types, dimensions and lettering. Attach a plot driveways, encroachments, property lines, distances from existing buildings PERMIT FROM THE BUILDING DEPARTMENT IS ALSO REQUIR                           | Signage Allowed on Parcel for ROW:  76 × 2 Building 152 Sq. Ft.  368 × 75 Free-Standing 268 Sq. Ft.  Total Allowed: 268 Sq. Ft.  Passurement; Slanhouse changelsle  colly (4.2. B. 6. c)  quired for each sign. Attach a sketch, to scale, of proposed plan, to scale, showing: abutting streets, alleys, easements, to proposed signs and required setbacks. A SEPARATE  ED.                   |  |  |

| TAX SCHEDULE 2701— BUSINESS NAME Bank E STREET ADDRESS 2779 PROPERTY OWNER SAME OWNER ADDRESS SAME                                                                                                                                                                                                                                                                                                                                                                                                                                                                                                                                                                                                                                                                                                                                                                                                                                                                                                                                                                                                                                                                                                                                                                                                                                                                                                                                                                                                                                                                                                                                                                                                                                                                                                                                                                                                                                                                                                                                                                                                                           | 361—22-014<br>St Colorado<br>Crossporuts<br>E | CONTRACTOR BULLS SIGNS LICENSE NO. 2060/05 ADDRESS /055 Whe Ave, TELEPHONE NO. 245 - > 200 CONTACT PERSON TO DD |  |
|------------------------------------------------------------------------------------------------------------------------------------------------------------------------------------------------------------------------------------------------------------------------------------------------------------------------------------------------------------------------------------------------------------------------------------------------------------------------------------------------------------------------------------------------------------------------------------------------------------------------------------------------------------------------------------------------------------------------------------------------------------------------------------------------------------------------------------------------------------------------------------------------------------------------------------------------------------------------------------------------------------------------------------------------------------------------------------------------------------------------------------------------------------------------------------------------------------------------------------------------------------------------------------------------------------------------------------------------------------------------------------------------------------------------------------------------------------------------------------------------------------------------------------------------------------------------------------------------------------------------------------------------------------------------------------------------------------------------------------------------------------------------------------------------------------------------------------------------------------------------------------------------------------------------------------------------------------------------------------------------------------------------------------------------------------------------------------------------------------------------------|-----------------------------------------------|-----------------------------------------------------------------------------------------------------------------|--|
| 1. FLUSH WALL   2 Square Feet per Linear Foot of Building Façade   2 Square Feet per Linear Foot of Building Façade   2 Square Feet per Linear Foot of Building Facade   3. PROJECTING   0.5 Square Feet per each Linear Foot of Building Facade   2 Traffic Lanes - 0.75 Square Feet x Street Frontage   4 or more Traffic Lanes - 1.5 Square Feet x Street Frontage   4 or more Traffic Lanes - 1.5 Square Feet x Street Frontage   5 Square Feet x Street F |                                               |                                                                                                                 |  |
| Existing Externally or Internally Illuminated No Change in Electrical Service [ ] Non-Illuminated                                                                                                                                                                                                                                                                                                                                                                                                                                                                                                                                                                                                                                                                                                                                                                                                                                                                                                                                                                                                                                                                                                                                                                                                                                                                                                                                                                                                                                                                                                                                                                                                                                                                                                                                                                                                                                                                                                                                                                                                                            |                                               |                                                                                                                 |  |
| (1-4) Area of Proposed Sign: 2 (1-3) Building Façade: 76 (4) Street Frontage: 358 (2-4) Height to Top of Sign: 7                                                                                                                                                                                                                                                                                                                                                                                                                                                                                                                                                                                                                                                                                                                                                                                                                                                                                                                                                                                                                                                                                                                                                                                                                                                                                                                                                                                                                                                                                                                                                                                                                                                                                                                                                                                                                                                                                                                                                                                                             | Square Feet Linear Feet Linear Feet Feet      | Building Facade Direction: North South East West  Name of Street:                                               |  |
| EXISTING SIGNAGE/TYPE:                                                                                                                                                                                                                                                                                                                                                                                                                                                                                                                                                                                                                                                                                                                                                                                                                                                                                                                                                                                                                                                                                                                                                                                                                                                                                                                                                                                                                                                                                                                                                                                                                                                                                                                                                                                                                                                                                                                                                                                                                                                                                                       |                                               | FOR OFFICE USE ONLY                                                                                             |  |
| Monument                                                                                                                                                                                                                                                                                                                                                                                                                                                                                                                                                                                                                                                                                                                                                                                                                                                                                                                                                                                                                                                                                                                                                                                                                                                                                                                                                                                                                                                                                                                                                                                                                                                                                                                                                                                                                                                                                                                                                                                                                                                                                                                     | 95                                            | Sq. Ft. Signage Allowed on Parcel:  Sq. Ft. 76 * 2 Building                                                     |  |
| Tol                                                                                                                                                                                                                                                                                                                                                                                                                                                                                                                                                                                                                                                                                                                                                                                                                                                                                                                                                                                                                                                                                                                                                                                                                                                                                                                                                                                                                                                                                                                                                                                                                                                                                                                                                                                                                                                                                                                                                                                                                                                                                                                          | tal Existing:                                 | _ Sq. Ft.   358 \chi.75 Free-Standing268                                                                        |  |
| COMMENTS:                                                                                                                                                                                                                                                                                                                                                                                                                                                                                                                                                                                                                                                                                                                                                                                                                                                                                                                                                                                                                                                                                                                                                                                                                                                                                                                                                                                                                                                                                                                                                                                                                                                                                                                                                                                                                                                                                                                                                                                                                                                                                                                    | 28                                            |                                                                                                                 |  |
| NOTE: No sign may exceed 300 square feet. A separate sign permit is required for each sign. Attach a sketch, to scale, of proposed and existing signage including types, dimensions and lettering. Attach a plot plan, to scale, showing: abutting streets, alleys, easements, driveways, encroachments, property lines, distances from existing buildings to proposed signs and required setbacks. Roof signs shall be manufactured such that no guy wires, braces or supports shall be visible.                                                                                                                                                                                                                                                                                                                                                                                                                                                                                                                                                                                                                                                                                                                                                                                                                                                                                                                                                                                                                                                                                                                                                                                                                                                                                                                                                                                                                                                                                                                                                                                                                            |                                               |                                                                                                                 |  |
| I hereby attest that the information on this form and the attached sketches are true and accurate.                                                                                                                                                                                                                                                                                                                                                                                                                                                                                                                                                                                                                                                                                                                                                                                                                                                                                                                                                                                                                                                                                                                                                                                                                                                                                                                                                                                                                                                                                                                                                                                                                                                                                                                                                                                                                                                                                                                                                                                                                           |                                               |                                                                                                                 |  |
| John Socher                                                                                                                                                                                                                                                                                                                                                                                                                                                                                                                                                                                                                                                                                                                                                                                                                                                                                                                                                                                                                                                                                                                                                                                                                                                                                                                                                                                                                                                                                                                                                                                                                                                                                                                                                                                                                                                                                                                                                                                                                                                                                                                  | 1/2/07                                        | Two A. Vac. 1/3/07 Community Development Approval Date                                                          |  |

(White: Community Development)

(Yellow: Applicant)

(Pink: Code Enforcement)

7'-6 1/2" X 10' ILLUMINATED MONUMENT SIGN 3'-3" X 9'-5" DAKTRONICS L.E.D. MESSAGE CENTER

3'-6" X 8'-0" SINGLE SIDED ILLUMINATED WALL SIGN