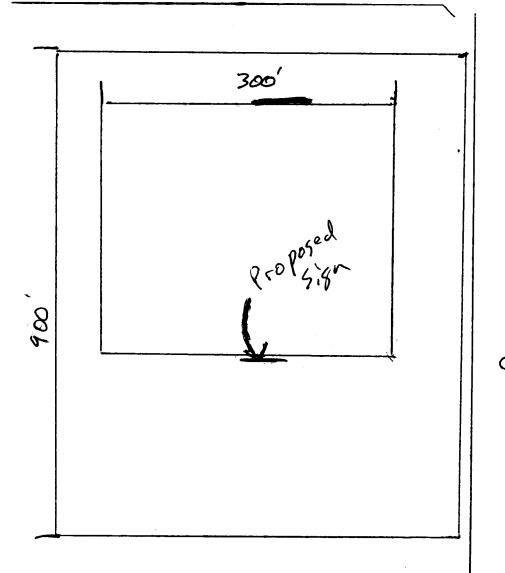

| BUSINESS NAME Coloraglo Rinty Co. I                                                                                                                                                                                                                                                                                                                                                                                                                                                                                                                                                                   | CONTRACTOR Bud's Sign's<br>LICENSENO. 2070/7/<br>ADDRESS 1058 Whe Ave. |  |
|-------------------------------------------------------------------------------------------------------------------------------------------------------------------------------------------------------------------------------------------------------------------------------------------------------------------------------------------------------------------------------------------------------------------------------------------------------------------------------------------------------------------------------------------------------------------------------------------------------|------------------------------------------------------------------------|--|
|                                                                                                                                                                                                                                                                                                                                                                                                                                                                                                                                                                                                       | TELEPHONE NO. 245 - 7700                                               |  |
| OWNER ADDRESS SHME                                                                                                                                                                                                                                                                                                                                                                                                                                                                                                                                                                                    | CONTACT PERSON                                                         |  |
| 1. FLUSH WALL  Hace change only on items 2, 3 & 4  2 Square Feet per Linear Foot of Building Façade  2 Square Feet per Linear Foot of Building Facade  2 Square Feet per Linear Foot of Building Facade  3 PROJECTING  5 Square Feet per each Linear Foot of Building Facade  7 Traffic Lanes - 0.75 Square Feet x Street Frontage  8 4 or more Traffic Lanes - 1.5 Square Feet x Street Frontage                                                                                                                                                                                                     |                                                                        |  |
| [ ] Existing Externally or Internally Illuminated – No Change in Electrical Service Non-Illuminated                                                                                                                                                                                                                                                                                                                                                                                                                                                                                                   |                                                                        |  |
| (1-4) Area of Proposed Sign: Square Feet  (1-3) Building Façade: Square Feet  (4) Street Frontage: Square Feet  (2-4) Height to Top of Sign: Feet  Square Feet  Building Facade Direction: North South East West  Name of Street: Privacy  Clearance to Grade: Feet                                                                                                                                                                                                                                                                                                                                   |                                                                        |  |
| EXISTING SIGNAGE/TYPE:                                                                                                                                                                                                                                                                                                                                                                                                                                                                                                                                                                                | FOR OFFICE USE ONLY                                                    |  |
| Sq. F                                                                                                                                                                                                                                                                                                                                                                                                                                                                                                                                                                                                 | Ft. Signage Allowed on Parcel:                                         |  |
| Sq. 1                                                                                                                                                                                                                                                                                                                                                                                                                                                                                                                                                                                                 | Ft. Building OS Sq. Ft.                                                |  |
| Sq. 1                                                                                                                                                                                                                                                                                                                                                                                                                                                                                                                                                                                                 | Ft. Free-Standing <u>637.5</u> Sq. Ft.                                 |  |
| Total Existing: Sq. 1                                                                                                                                                                                                                                                                                                                                                                                                                                                                                                                                                                                 | Ft. Total Allowed: <u>637.5</u> 8q. Ft.                                |  |
| COMMENTS:                                                                                                                                                                                                                                                                                                                                                                                                                                                                                                                                                                                             |                                                                        |  |
| NOTE: No sign may exceed 300 square feet. A separate sign permit is required for each sign. Attach a sketch, to scale, of proposed and existing signage including types, dimensions and lettering. Attach a plot plan, to scale, showing: abutting streets, alleys, easements, driveways, encroachments, property lines, distances from existing buildings to proposed signs and required setbacks. Roof signs shall be manufactured such that no guy wires, braces or supports shall be visible.  I hereby attest that the information on this form and the attached sketches are true and accurate. |                                                                        |  |
| Local Kocher 2/27/07 Justin Jama 2/28/07                                                                                                                                                                                                                                                                                                                                                                                                                                                                                                                                                              |                                                                        |  |
| Applicant's Signature Date Com                                                                                                                                                                                                                                                                                                                                                                                                                                                                                                                                                                        | numity Development Approval Date                                       |  |