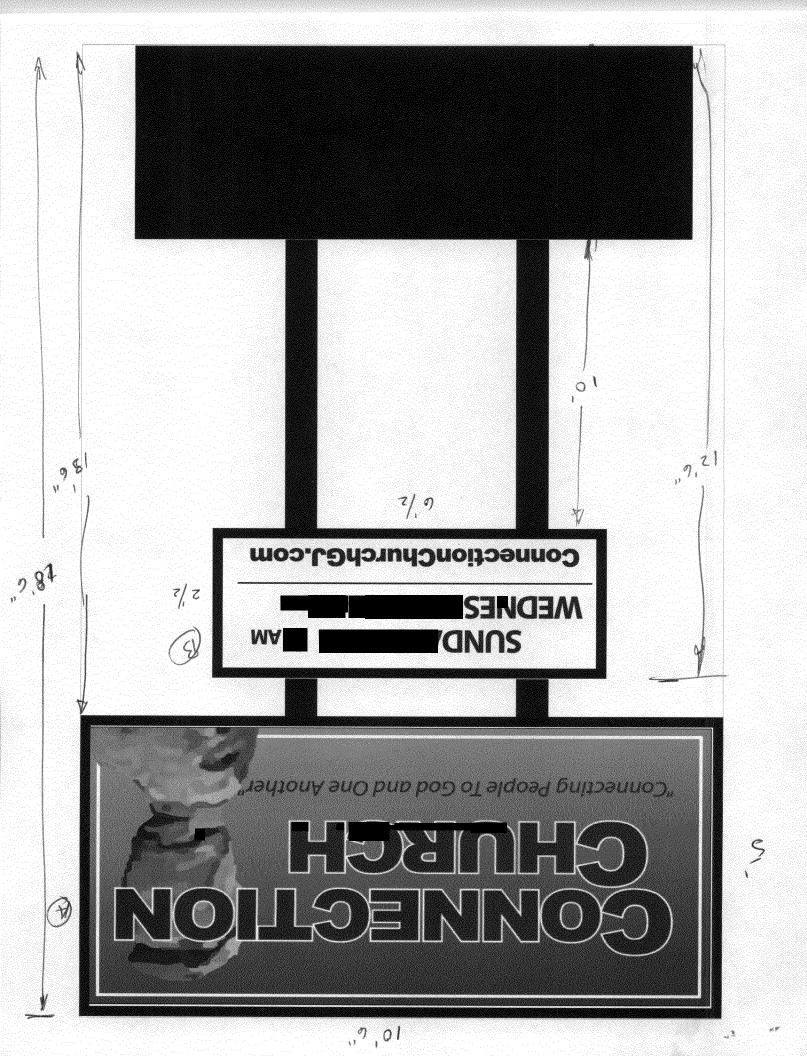

(Pink: Code Enforcement)

| TAX SCHEDULE 2943-182-00-088  BUSINESS NAME CONNECTION CHURCH  STREET ADDRESS ZB25 NORTH AF  PROPERTY OWNER TDSM INC.                                                                                                                                                                                                                                                                                                                                                                             | LICENSE<br>ADDRES<br>TELEPH     | SS 2916 I-70B<br>ONE NO. 270-6262                                                                   |  |  |  |
|---------------------------------------------------------------------------------------------------------------------------------------------------------------------------------------------------------------------------------------------------------------------------------------------------------------------------------------------------------------------------------------------------------------------------------------------------------------------------------------------------|---------------------------------|-----------------------------------------------------------------------------------------------------|--|--|--|
| OWNER ADDRESS 2825 No.2774 AVE                                                                                                                                                                                                                                                                                                                                                                                                                                                                    | CONTAC                          | CT PERSON BRIM TAP                                                                                  |  |  |  |
| [ ] 1. FLUSH WALL  Face change only on items 2, 3 & 4  [ ] 2. ROOF  [ ] 3. PROJECTING  [ ] 4. FREE-STANDING  2 Square Feet per Linear Foot of Building Facade  0.5 Square Feet per each Linear Foot of Building Facade  2 Traffic Lanes - 0.75 Square Feet x Street Frontage  4 or more Traffic Lanes - 1.5 Square Feet x Street Frontage                                                                                                                                                         |                                 |                                                                                                     |  |  |  |
| Existing Externally or Internally Illuminated – No Change in                                                                                                                                                                                                                                                                                                                                                                                                                                      | Electrical S                    | Service [ ] Non-Illuminated                                                                         |  |  |  |
| (1-4) Area of Proposed Sign: Square Feet  (1-3) Building Façade: So Linear Feet  (4) Street Frontage: So Linear Feet  (2-4) Height to Top of Sign: 186 Feet  Expression Square Feet  Name of Street: North South East West  Name of Street: North South East West  Clearance to Grade: 136 Feet                                                                                                                                                                                                   |                                 |                                                                                                     |  |  |  |
| EXISTING SIGNAGE/TYPE:                                                                                                                                                                                                                                                                                                                                                                                                                                                                            |                                 | FOR OFFICE USE ONLY                                                                                 |  |  |  |
|                                                                                                                                                                                                                                                                                                                                                                                                                                                                                                   | Sq. Ft. Sq. Ft. Sq. Ft. Sq. Ft. | Signage Allowed on Parcel:  Building /// Sq. Ft.  Free-Standing /// Sq. Ft.  Total Allowed: Sq. Ft. |  |  |  |
| COMMENTS:                                                                                                                                                                                                                                                                                                                                                                                                                                                                                         |                                 |                                                                                                     |  |  |  |
| NOTE: No sign may exceed 300 square feet. A separate sign permit is required for each sign. Attach a sketch, to scale, of proposed and existing signage including types, dimensions and lettering. Attach a plot plan, to scale, showing: abutting streets, alleys, easements, driveways, encroachments, property lines, distances from existing buildings to proposed signs and required setbacks. Roof signs shall be manufactured such that no guy wires, braces or supports shall be visible. |                                 |                                                                                                     |  |  |  |
| Applicant's Signature  Applicant Date                                                                                                                                                                                                                                                                                                                                                                                                                                                             | thes are true                   | And accurate.  3 3 0 0 0 0 0 0 0 0 0 0 0 0 0 0 0 0 0                                                |  |  |  |
|                                                                                                                                                                                                                                                                                                                                                                                                                                                                                                   |                                 |                                                                                                     |  |  |  |

(Pink: Code Enforcement)

| TAX SCHEDULE 2943 - 182 - 00 - 88                                                                                                                                                                                                                                                                                                                                                       | CONTRACTOR PLATINIM SIEW,                                                                                                             |  |  |  |
|-----------------------------------------------------------------------------------------------------------------------------------------------------------------------------------------------------------------------------------------------------------------------------------------------------------------------------------------------------------------------------------------|---------------------------------------------------------------------------------------------------------------------------------------|--|--|--|
| BUSINESS NAME CONNECTION CHURCH                                                                                                                                                                                                                                                                                                                                                         | LICENSE NO. 2010 863                                                                                                                  |  |  |  |
| STREET ADDRESS 2825 NORTH AVE.                                                                                                                                                                                                                                                                                                                                                          | ADDRESS 2916 I-708                                                                                                                    |  |  |  |
| PROPERTY OWNER TDSM /nc.                                                                                                                                                                                                                                                                                                                                                                | TELEPHONE NO. 270-6262                                                                                                                |  |  |  |
| OWNER ADDRESS                                                                                                                                                                                                                                                                                                                                                                           | CONTACT PERSON BRIAN TOP                                                                                                              |  |  |  |
|                                                                                                                                                                                                                                                                                                                                                                                         |                                                                                                                                       |  |  |  |
| [ ] 1. FLUSH WALL 2 Square Feet per Linear Foot of Building Façade  Face change only on items 2, 3 & 4  [ ] 2. ROOF 2 Square Feet per Linear Foot of Building Facade  [ ] 3. PROJECTING 0.5 Square Feet per each Linear Foot of Building Facade  [ ] 4. FREE-STANDING 2 Traffic Lanes - 0.75 Square Feet x Street Frontage  4 or more Traffic Lanes - 1.5 Square Feet x Street Frontage |                                                                                                                                       |  |  |  |
| Existing Externally or Internally Illuminated - No Change in Electrical Service [ ] Non-Illuminated                                                                                                                                                                                                                                                                                     |                                                                                                                                       |  |  |  |
| (1-4) Area of Proposed Sign: 16 25 Square Feet (1-3) Building Façade: 80 Linear Feet (4) Street Frontage: 76 Linear Feet (2-4) Height to Top of Sign: 12'6" Feet                                                                                                                                                                                                                        | Building Facade Direction: North South East West Name of Street:                                                                      |  |  |  |
| EXISTING SIGNAGE/TYPE:                                                                                                                                                                                                                                                                                                                                                                  | FOR OFFICE USE ONLY                                                                                                                   |  |  |  |
| Tru Standing 52.5 so                                                                                                                                                                                                                                                                                                                                                                    | eq. Ft.   Signage Allowed on Parcel:                                                                                                  |  |  |  |
| - rue supering                                                                                                                                                                                                                                                                                                                                                                          |                                                                                                                                       |  |  |  |
| S                                                                                                                                                                                                                                                                                                                                                                                       | Sq. Ft. Building /60 Sq. Ft.                                                                                                          |  |  |  |
|                                                                                                                                                                                                                                                                                                                                                                                         | Sq. Ft. Building 160 Sq. Ft. Sq. Ft. Free-Standing 142.5 Sq. Ft.                                                                      |  |  |  |
| S                                                                                                                                                                                                                                                                                                                                                                                       | Sq. Ft. Free-Standing 142. Sq. Ft.                                                                                                    |  |  |  |
| Total Existing: S                                                                                                                                                                                                                                                                                                                                                                       | Sq. Ft. Total Allowed: //cc> Sq. Ft.                                                                                                  |  |  |  |
| COMMENTS:                                                                                                                                                                                                                                                                                                                                                                               |                                                                                                                                       |  |  |  |
| NOTE: No sign may exceed 300 square feet. A separate sign permit is existing signage including types, dimensions and lettering. Attach a driveways, encroachments, property lines, distances from existing build manufactured such that no guy wires, braces or supports shall be visible                                                                                               | plot plan, to scale, showing: abutting streets, alleys, easements, dings to proposed signs and required setbacks. Roof signs shall be |  |  |  |
| Applicant's Signature  Applicant Date                                                                                                                                                                                                                                                                                                                                                   | hes are true and accurate.  3 30 0 1  Formunity Development Approval  Date                                                            |  |  |  |