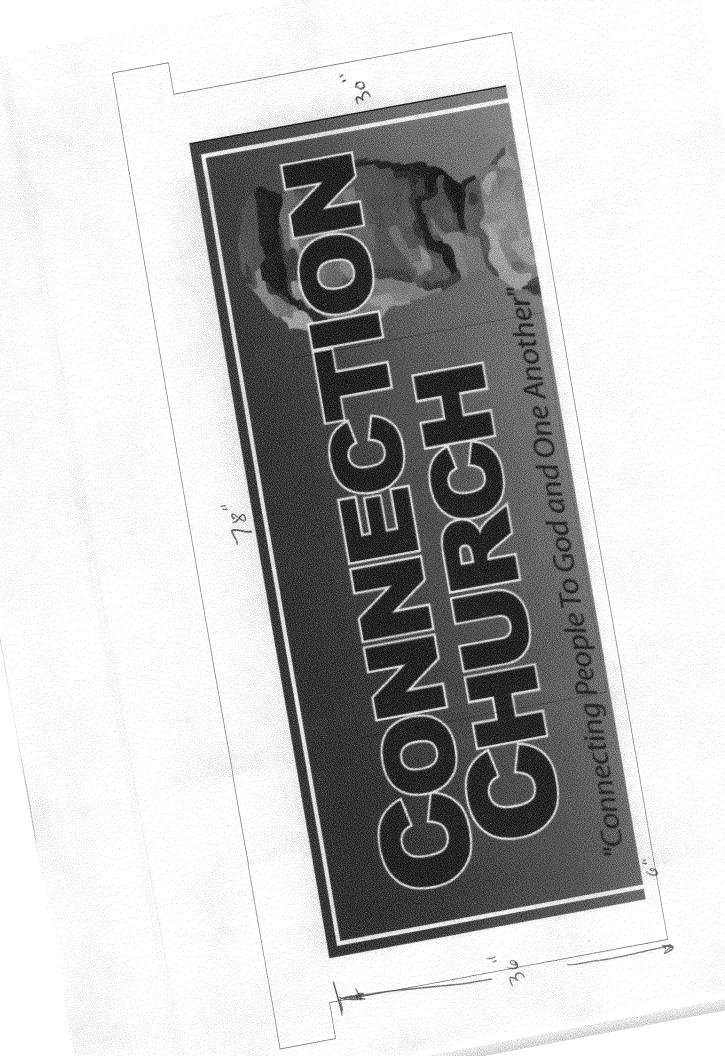

(Pink: Code Enforcement)

| TAX SCHEDULE 2943-182-00-088  BUSINESS NAME CONNECTION CHURCH  STREET ADDRESS ZB25 NORTH AF  PROPERTY OWNER TDSM INC.                                                                                                                                                                                                                                                                                                                                                                             | LICENSE<br>ADDRES<br>TELEPH     | SS 2916 I-70B<br>ONE NO. 270-6262                                                                   |  |  |  |
|---------------------------------------------------------------------------------------------------------------------------------------------------------------------------------------------------------------------------------------------------------------------------------------------------------------------------------------------------------------------------------------------------------------------------------------------------------------------------------------------------|---------------------------------|-----------------------------------------------------------------------------------------------------|--|--|--|
| OWNER ADDRESS 2825 No.2774 AVE                                                                                                                                                                                                                                                                                                                                                                                                                                                                    | CONTAC                          | CT PERSON BRIM TAP                                                                                  |  |  |  |
| [ ] 1. FLUSH WALL  Face change only on items 2, 3 & 4  [ ] 2. ROOF  [ ] 3. PROJECTING  [ ] 4. FREE-STANDING  2 Square Feet per Linear Foot of Building Facade  0.5 Square Feet per each Linear Foot of Building Facade  2 Traffic Lanes - 0.75 Square Feet x Street Frontage  4 or more Traffic Lanes - 1.5 Square Feet x Street Frontage                                                                                                                                                         |                                 |                                                                                                     |  |  |  |
| Existing Externally or Internally Illuminated – No Change in                                                                                                                                                                                                                                                                                                                                                                                                                                      | Electrical S                    | Service [ ] Non-Illuminated                                                                         |  |  |  |
| (1-4) Area of Proposed Sign: Square Feet  (1-3) Building Façade: So Linear Feet  (4) Street Frontage: So Linear Feet  (2-4) Height to Top of Sign: 186 Feet  Expression Square Feet  Name of Street: North South East West  Name of Street: North South East West  Clearance to Grade: 136 Feet                                                                                                                                                                                                   |                                 |                                                                                                     |  |  |  |
| EXISTING SIGNAGE/TYPE:                                                                                                                                                                                                                                                                                                                                                                                                                                                                            |                                 | FOR OFFICE USE ONLY                                                                                 |  |  |  |
|                                                                                                                                                                                                                                                                                                                                                                                                                                                                                                   | Sq. Ft. Sq. Ft. Sq. Ft. Sq. Ft. | Signage Allowed on Parcel:  Building /// Sq. Ft.  Free-Standing /// Sq. Ft.  Total Allowed: Sq. Ft. |  |  |  |
| COMMENTS:                                                                                                                                                                                                                                                                                                                                                                                                                                                                                         |                                 |                                                                                                     |  |  |  |
| NOTE: No sign may exceed 300 square feet. A separate sign permit is required for each sign. Attach a sketch, to scale, of proposed and existing signage including types, dimensions and lettering. Attach a plot plan, to scale, showing: abutting streets, alleys, easements, driveways, encroachments, property lines, distances from existing buildings to proposed signs and required setbacks. Roof signs shall be manufactured such that no guy wires, braces or supports shall be visible. |                                 |                                                                                                     |  |  |  |
| Applicant's Signature  Applicant Date                                                                                                                                                                                                                                                                                                                                                                                                                                                             | thes are true                   | And accurate.  3 3 0 0 0 0 0 0 0 0 0 0 0 0 0 0 0 0 0                                                |  |  |  |
|                                                                                                                                                                                                                                                                                                                                                                                                                                                                                                   |                                 |                                                                                                     |  |  |  |

(Pink: Code Enforcement)

| TAX SCHEDULE 2943 - 182 - 00 - 88                                                                                                                                                                                                                                                                                                                                                       | CONTRACTOR PLATINIM SIEW,                                                                                                             |  |  |  |
|-----------------------------------------------------------------------------------------------------------------------------------------------------------------------------------------------------------------------------------------------------------------------------------------------------------------------------------------------------------------------------------------|---------------------------------------------------------------------------------------------------------------------------------------|--|--|--|
| BUSINESS NAME CONNECTION CHURCH                                                                                                                                                                                                                                                                                                                                                         | LICENSE NO. 2010 863                                                                                                                  |  |  |  |
| STREET ADDRESS 2825 NORTH AVE.                                                                                                                                                                                                                                                                                                                                                          | ADDRESS 2916 I-708                                                                                                                    |  |  |  |
| PROPERTY OWNER TDSM /nc.                                                                                                                                                                                                                                                                                                                                                                | TELEPHONE NO. 270-6262                                                                                                                |  |  |  |
| OWNER ADDRESS                                                                                                                                                                                                                                                                                                                                                                           | CONTACT PERSON BRIAN TOP                                                                                                              |  |  |  |
|                                                                                                                                                                                                                                                                                                                                                                                         |                                                                                                                                       |  |  |  |
| [ ] 1. FLUSH WALL 2 Square Feet per Linear Foot of Building Façade  Face change only on items 2, 3 & 4  [ ] 2. ROOF 2 Square Feet per Linear Foot of Building Facade  [ ] 3. PROJECTING 0.5 Square Feet per each Linear Foot of Building Facade  [ ] 4. FREE-STANDING 2 Traffic Lanes - 0.75 Square Feet x Street Frontage  4 or more Traffic Lanes - 1.5 Square Feet x Street Frontage |                                                                                                                                       |  |  |  |
| Existing Externally or Internally Illuminated - No Change in Electrical Service [ ] Non-Illuminated                                                                                                                                                                                                                                                                                     |                                                                                                                                       |  |  |  |
| (1-4) Area of Proposed Sign: 16 25 Square Feet (1-3) Building Façade: 80 Linear Feet (4) Street Frontage: 76 Linear Feet (2-4) Height to Top of Sign: 12'6" Feet                                                                                                                                                                                                                        | Building Facade Direction: North South East West Name of Street:                                                                      |  |  |  |
| EXISTING SIGNAGE/TYPE:                                                                                                                                                                                                                                                                                                                                                                  | FOR OFFICE USE ONLY                                                                                                                   |  |  |  |
| Tru Standing 52.5 so                                                                                                                                                                                                                                                                                                                                                                    | eq. Ft.   Signage Allowed on Parcel:                                                                                                  |  |  |  |
| - rue supering                                                                                                                                                                                                                                                                                                                                                                          |                                                                                                                                       |  |  |  |
| S                                                                                                                                                                                                                                                                                                                                                                                       | Sq. Ft. Building /60 Sq. Ft.                                                                                                          |  |  |  |
|                                                                                                                                                                                                                                                                                                                                                                                         | Sq. Ft. Building 160 Sq. Ft. Sq. Ft. Free-Standing 142.5 Sq. Ft.                                                                      |  |  |  |
| S                                                                                                                                                                                                                                                                                                                                                                                       | Sq. Ft. Free-Standing 142. Sq. Ft.                                                                                                    |  |  |  |
| Total Existing: S                                                                                                                                                                                                                                                                                                                                                                       | Sq. Ft. Total Allowed: //cc> Sq. Ft.                                                                                                  |  |  |  |
| COMMENTS:                                                                                                                                                                                                                                                                                                                                                                               |                                                                                                                                       |  |  |  |
| NOTE: No sign may exceed 300 square feet. A separate sign permit is existing signage including types, dimensions and lettering. Attach a driveways, encroachments, property lines, distances from existing build manufactured such that no guy wires, braces or supports shall be visible                                                                                               | plot plan, to scale, showing: abutting streets, alleys, easements, dings to proposed signs and required setbacks. Roof signs shall be |  |  |  |
| Applicant's Signature  Applicant Date                                                                                                                                                                                                                                                                                                                                                   | hes are true and accurate.  3 30 0 1  Formunity Development Approval  Date                                                            |  |  |  |