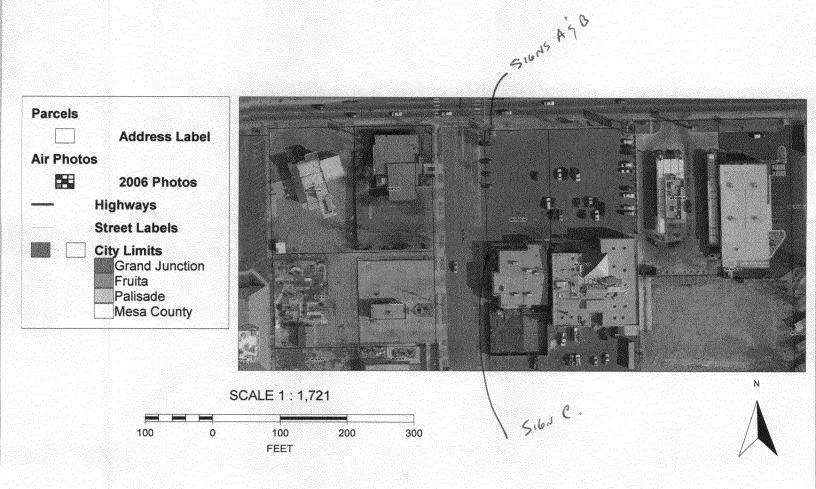

(Pink: Code Enforcement)

| TAX SCHEDULE 2943-182-00-088  BUSINESS NAME CONNECTION CHURCH  STREET ADDRESS ZB25 NORTH AF  PROPERTY OWNER TDSM INC.                                                                                                                                                                                                                                                                                                                                                                             | LICENSE<br>ADDRES<br>TELEPH     | SS 2916 I-70B<br>ONE NO. 270-6262                                                                   |  |  |  |
|---------------------------------------------------------------------------------------------------------------------------------------------------------------------------------------------------------------------------------------------------------------------------------------------------------------------------------------------------------------------------------------------------------------------------------------------------------------------------------------------------|---------------------------------|-----------------------------------------------------------------------------------------------------|--|--|--|
| OWNER ADDRESS 2825 No.2774 AVE                                                                                                                                                                                                                                                                                                                                                                                                                                                                    | CONTAC                          | CT PERSON BRIM TAP                                                                                  |  |  |  |
| [ ] 1. FLUSH WALL  Face change only on items 2, 3 & 4  [ ] 2. ROOF  [ ] 3. PROJECTING  [ ] 4. FREE-STANDING  2 Square Feet per Linear Foot of Building Facade  0.5 Square Feet per each Linear Foot of Building Facade  2 Traffic Lanes - 0.75 Square Feet x Street Frontage  4 or more Traffic Lanes - 1.5 Square Feet x Street Frontage                                                                                                                                                         |                                 |                                                                                                     |  |  |  |
| Existing Externally or Internally Illuminated – No Change in                                                                                                                                                                                                                                                                                                                                                                                                                                      | Electrical S                    | Service [ ] Non-Illuminated                                                                         |  |  |  |
| (1-4) Area of Proposed Sign: Square Feet  (1-3) Building Façade: So Linear Feet  (4) Street Frontage: So Linear Feet  (2-4) Height to Top of Sign: 186 Feet  Expression Square Feet  Name of Street: North South East West  Name of Street: North South East West  Clearance to Grade: 136 Feet                                                                                                                                                                                                   |                                 |                                                                                                     |  |  |  |
| EXISTING SIGNAGE/TYPE:                                                                                                                                                                                                                                                                                                                                                                                                                                                                            |                                 | FOR OFFICE USE ONLY                                                                                 |  |  |  |
|                                                                                                                                                                                                                                                                                                                                                                                                                                                                                                   | Sq. Ft. Sq. Ft. Sq. Ft. Sq. Ft. | Signage Allowed on Parcel:  Building /// Sq. Ft.  Free-Standing /// Sq. Ft.  Total Allowed: Sq. Ft. |  |  |  |
| COMMENTS:                                                                                                                                                                                                                                                                                                                                                                                                                                                                                         |                                 |                                                                                                     |  |  |  |
| NOTE: No sign may exceed 300 square feet. A separate sign permit is required for each sign. Attach a sketch, to scale, of proposed and existing signage including types, dimensions and lettering. Attach a plot plan, to scale, showing: abutting streets, alleys, easements, driveways, encroachments, property lines, distances from existing buildings to proposed signs and required setbacks. Roof signs shall be manufactured such that no guy wires, braces or supports shall be visible. |                                 |                                                                                                     |  |  |  |
| Applicant's Signature  Applicant Date                                                                                                                                                                                                                                                                                                                                                                                                                                                             | thes are true                   | And accurate.  3 3 0 0 0 0 0 0 0 0 0 0 0 0 0 0 0 0 0                                                |  |  |  |
|                                                                                                                                                                                                                                                                                                                                                                                                                                                                                                   |                                 |                                                                                                     |  |  |  |

(Pink: Code Enforcement)

| TAX SCHEDULE 2943 - 182 - 00 - 88                                                                                                                                                                                                                                                                                                                                                       | CONTRACTOR PLATINIM SIEW,                                                                                                             |  |  |  |
|-----------------------------------------------------------------------------------------------------------------------------------------------------------------------------------------------------------------------------------------------------------------------------------------------------------------------------------------------------------------------------------------|---------------------------------------------------------------------------------------------------------------------------------------|--|--|--|
| BUSINESS NAME CONNECTION CHURCH                                                                                                                                                                                                                                                                                                                                                         | LICENSE NO. 2010 863                                                                                                                  |  |  |  |
| STREET ADDRESS 2825 NORTH AVE.                                                                                                                                                                                                                                                                                                                                                          | ADDRESS 2916 I-708                                                                                                                    |  |  |  |
| PROPERTY OWNER TDSM /nc.                                                                                                                                                                                                                                                                                                                                                                | TELEPHONE NO. 270-6262                                                                                                                |  |  |  |
| OWNER ADDRESS                                                                                                                                                                                                                                                                                                                                                                           | CONTACT PERSON BRIAN TOP                                                                                                              |  |  |  |
|                                                                                                                                                                                                                                                                                                                                                                                         |                                                                                                                                       |  |  |  |
| [ ] 1. FLUSH WALL 2 Square Feet per Linear Foot of Building Façade  Face change only on items 2, 3 & 4  [ ] 2. ROOF 2 Square Feet per Linear Foot of Building Facade  [ ] 3. PROJECTING 0.5 Square Feet per each Linear Foot of Building Facade  [ ] 4. FREE-STANDING 2 Traffic Lanes - 0.75 Square Feet x Street Frontage  4 or more Traffic Lanes - 1.5 Square Feet x Street Frontage |                                                                                                                                       |  |  |  |
| Existing Externally or Internally Illuminated - No Change in Electrical Service [ ] Non-Illuminated                                                                                                                                                                                                                                                                                     |                                                                                                                                       |  |  |  |
| (1-4) Area of Proposed Sign: 16 25 Square Feet (1-3) Building Façade: 80 Linear Feet (4) Street Frontage: 76 Linear Feet (2-4) Height to Top of Sign: 12'6" Feet                                                                                                                                                                                                                        | Building Facade Direction: North South East West Name of Street:                                                                      |  |  |  |
| EXISTING SIGNAGE/TYPE:                                                                                                                                                                                                                                                                                                                                                                  | FOR OFFICE USE ONLY                                                                                                                   |  |  |  |
| Tru Standing 52.5 so                                                                                                                                                                                                                                                                                                                                                                    | eq. Ft.   Signage Allowed on Parcel:                                                                                                  |  |  |  |
| - rue supering                                                                                                                                                                                                                                                                                                                                                                          |                                                                                                                                       |  |  |  |
| S                                                                                                                                                                                                                                                                                                                                                                                       | Sq. Ft. Building /60 Sq. Ft.                                                                                                          |  |  |  |
|                                                                                                                                                                                                                                                                                                                                                                                         | Sq. Ft. Building 160 Sq. Ft. Sq. Ft. Free-Standing 142.5 Sq. Ft.                                                                      |  |  |  |
| S                                                                                                                                                                                                                                                                                                                                                                                       | Sq. Ft. Free-Standing 142. Sq. Ft.                                                                                                    |  |  |  |
| Total Existing: S                                                                                                                                                                                                                                                                                                                                                                       | Sq. Ft. Total Allowed: //cc> Sq. Ft.                                                                                                  |  |  |  |
| COMMENTS:                                                                                                                                                                                                                                                                                                                                                                               |                                                                                                                                       |  |  |  |
| NOTE: No sign may exceed 300 square feet. A separate sign permit is existing signage including types, dimensions and lettering. Attach a driveways, encroachments, property lines, distances from existing build manufactured such that no guy wires, braces or supports shall be visible                                                                                               | plot plan, to scale, showing: abutting streets, alleys, easements, dings to proposed signs and required setbacks. Roof signs shall be |  |  |  |
| Applicant's Signature  Applicant Date                                                                                                                                                                                                                                                                                                                                                   | hes are true and accurate.  3 30 0 1  Formunity Development Approval  Date                                                            |  |  |  |