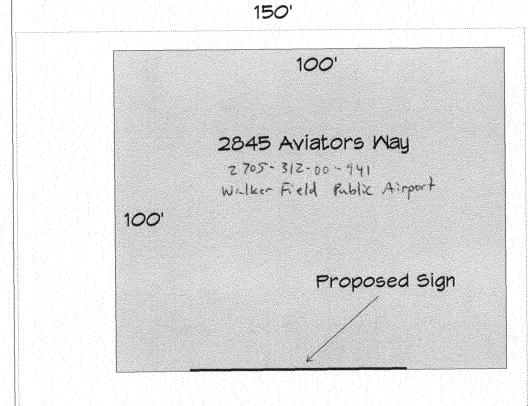

| TAX SCHEDULE 2705-312-000-94, BUSINESS NAME Grand Junction Directaft STREET ADDRESS 2845-Aviators Way PROPERTY OWNER Wher Field Aublic Airpe OWNER ADDRESS                                                                                                                                                                                                                                                                                                                                                                                                                                                                                                                                                                                                                                                                                                                                                                                                                                                                                                                                                                                                                                                                                                                                                                                                                                                                                                                                                                                                                                                                                                                                                                                                                                                                                                                                                                                                                                                                                                                                                                     | ADDRESS 29/6 T-70 B                                               |  |
|--------------------------------------------------------------------------------------------------------------------------------------------------------------------------------------------------------------------------------------------------------------------------------------------------------------------------------------------------------------------------------------------------------------------------------------------------------------------------------------------------------------------------------------------------------------------------------------------------------------------------------------------------------------------------------------------------------------------------------------------------------------------------------------------------------------------------------------------------------------------------------------------------------------------------------------------------------------------------------------------------------------------------------------------------------------------------------------------------------------------------------------------------------------------------------------------------------------------------------------------------------------------------------------------------------------------------------------------------------------------------------------------------------------------------------------------------------------------------------------------------------------------------------------------------------------------------------------------------------------------------------------------------------------------------------------------------------------------------------------------------------------------------------------------------------------------------------------------------------------------------------------------------------------------------------------------------------------------------------------------------------------------------------------------------------------------------------------------------------------------------------|-------------------------------------------------------------------|--|
| 7   1. FLUSH WALL   2 Square Feet per Linear Foot of Building Façade   Face change only on items 2, 3 & 4     2   2. ROOF   2 Square Feet per Linear Foot of Building Facade   2 Square Feet per Linear Foot of Building Facade   0.5 Square Feet per each Linear Foot of Building Facade   2 Traffic Lanes - 0.75 Square Feet x Street Frontage   4 or more Traffic Lanes - 1.5 Square Feet x Street Frontage   4 or more Traffic Lanes - 1.5 Square Feet x Street Frontage   4 or more Traffic Lanes - 1.5 Square Feet x Street Frontage   4 or more Traffic Lanes - 1.5 Square Feet x Street Frontage   5   5   5   5   5   5   5   5   5                                                                                                                                                                                                                                                                                                                                                                                                                                                                                                                                                                                                                                                                                                                                                                                                                                                                                                                                                                                                                                                                                                                                                                                                                                                                                                                                                                                                                                                                                   |                                                                   |  |
| [ ] Existing Externally or Internally Illuminated – No Change in Electrical Service [X] Non-Illuminated                                                                                                                                                                                                                                                                                                                                                                                                                                                                                                                                                                                                                                                                                                                                                                                                                                                                                                                                                                                                                                                                                                                                                                                                                                                                                                                                                                                                                                                                                                                                                                                                                                                                                                                                                                                                                                                                                                                                                                                                                        |                                                                   |  |
| (1-4) Area of Proposed Sign: /20 Square Feet (1-3) Building Façade: /0 Linear Feet (4) Street Frontage: /60 Linear Feet (2-4) Height to Top of Sign: Feet                                                                                                                                                                                                                                                                                                                                                                                                                                                                                                                                                                                                                                                                                                                                                                                                                                                                                                                                                                                                                                                                                                                                                                                                                                                                                                                                                                                                                                                                                                                                                                                                                                                                                                                                                                                                                                                                                                                                                                      | Building Facade Direction: North South East West  Name of Street: |  |
| EXISTING SIGNAGE/TYPE:                                                                                                                                                                                                                                                                                                                                                                                                                                                                                                                                                                                                                                                                                                                                                                                                                                                                                                                                                                                                                                                                                                                                                                                                                                                                                                                                                                                                                                                                                                                                                                                                                                                                                                                                                                                                                                                                                                                                                                                                                                                                                                         | FOR OFFICE USE ONLY                                               |  |
| None                                                                                                                                                                                                                                                                                                                                                                                                                                                                                                                                                                                                                                                                                                                                                                                                                                                                                                                                                                                                                                                                                                                                                                                                                                                                                                                                                                                                                                                                                                                                                                                                                                                                                                                                                                                                                                                                                                                                                                                                                                                                                                                           | Sq. Ft. Signage Allowed on Parcel:                                |  |
|                                                                                                                                                                                                                                                                                                                                                                                                                                                                                                                                                                                                                                                                                                                                                                                                                                                                                                                                                                                                                                                                                                                                                                                                                                                                                                                                                                                                                                                                                                                                                                                                                                                                                                                                                                                                                                                                                                                                                                                                                                                                                                                                | Sq. Ft. , co x 2 Building 200 Sq. Ft.                             |  |
|                                                                                                                                                                                                                                                                                                                                                                                                                                                                                                                                                                                                                                                                                                                                                                                                                                                                                                                                                                                                                                                                                                                                                                                                                                                                                                                                                                                                                                                                                                                                                                                                                                                                                                                                                                                                                                                                                                                                                                                                                                                                                                                                | Sq. Ft. 150 x.75 Free-Standing 1/2.5 Sq. Ft.                      |  |
| Total Existing:                                                                                                                                                                                                                                                                                                                                                                                                                                                                                                                                                                                                                                                                                                                                                                                                                                                                                                                                                                                                                                                                                                                                                                                                                                                                                                                                                                                                                                                                                                                                                                                                                                                                                                                                                                                                                                                                                                                                                                                                                                                                                                                | Sq. Ft. Total Allowed: 200 Sq. Ft.                                |  |
| COMMENTS: These are individual letters mounted to wall                                                                                                                                                                                                                                                                                                                                                                                                                                                                                                                                                                                                                                                                                                                                                                                                                                                                                                                                                                                                                                                                                                                                                                                                                                                                                                                                                                                                                                                                                                                                                                                                                                                                                                                                                                                                                                                                                                                                                                                                                                                                         |                                                                   |  |
| NOTE: No sign may exceed 300 square feet. A separate sign permit is required for each sign. Attach a sketch, to scale, of proposed and existing signage including types, dimensions and lettering. Attach a plot plan, to scale, showing: abutting streets, alleys, easements, driveways, encroachments, property lines, distances from existing buildings to proposed signs and required setbacks. Roof signs shall be manufactured such that no guy wires, braces or supports shall be visible.  I hereby attest that the information on this form and the attached sketches are true and accurate.  Solve of the support of the state of the support of t |                                                                   |  |
| Applicant's Signature Date                                                                                                                                                                                                                                                                                                                                                                                                                                                                                                                                                                                                                                                                                                                                                                                                                                                                                                                                                                                                                                                                                                                                                                                                                                                                                                                                                                                                                                                                                                                                                                                                                                                                                                                                                                                                                                                                                                                                                                                                                                                                                                     | Community Development Approval Date                               |  |