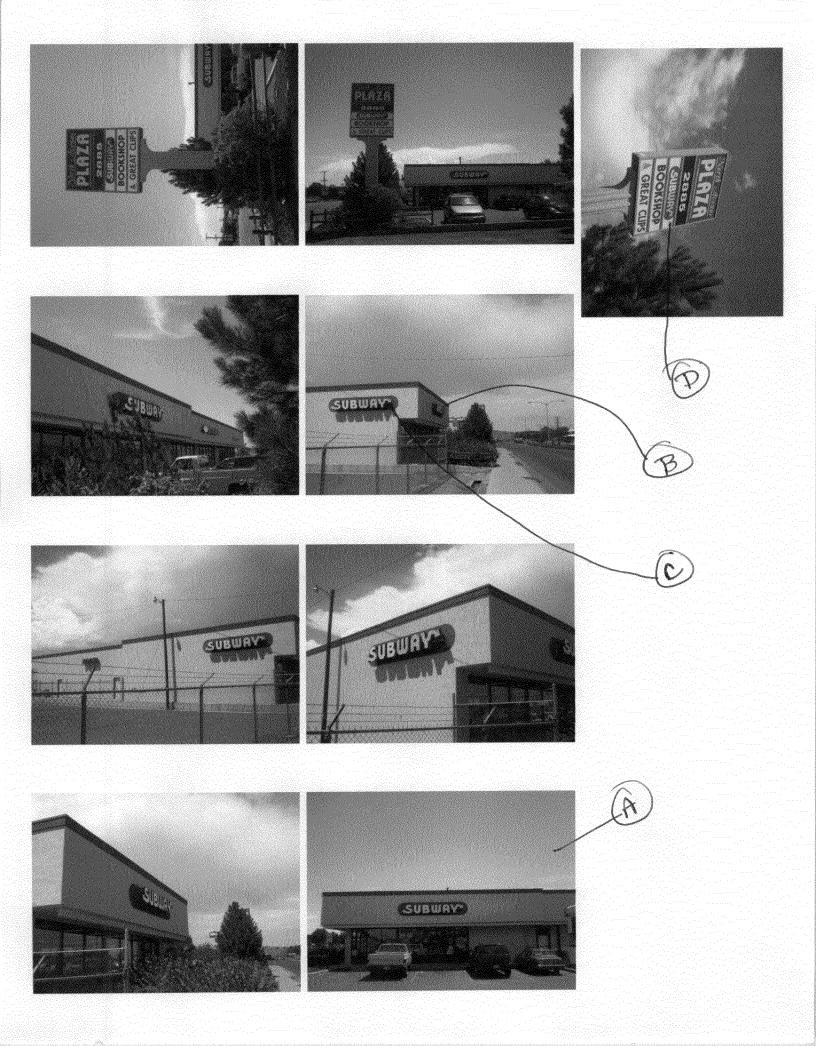

| CITY OF Lunch                                                                                                                                                                                                                 | SIGN CLEARANCE                                                                                                                                                                                                                                                                                                                                                                                                                                                                                                                                                                                                                                                                                                                                                                                                                                                                                                                                                                                                                                                                                                                                                                                                                                                                                                                                                                                                                                                                                                                                                                                                                                                                                                                                                                                                                                                                                                                                                                                                                                                                                                                                                                                                                                                                                                                                                                                                                                                                                                                                                                    | Clearance No.                                                                                                                                                                                                                                                                                                                                                                                                                                                               |
|-------------------------------------------------------------------------------------------------------------------------------------------------------------------------------------------------------------------------------|-----------------------------------------------------------------------------------------------------------------------------------------------------------------------------------------------------------------------------------------------------------------------------------------------------------------------------------------------------------------------------------------------------------------------------------------------------------------------------------------------------------------------------------------------------------------------------------------------------------------------------------------------------------------------------------------------------------------------------------------------------------------------------------------------------------------------------------------------------------------------------------------------------------------------------------------------------------------------------------------------------------------------------------------------------------------------------------------------------------------------------------------------------------------------------------------------------------------------------------------------------------------------------------------------------------------------------------------------------------------------------------------------------------------------------------------------------------------------------------------------------------------------------------------------------------------------------------------------------------------------------------------------------------------------------------------------------------------------------------------------------------------------------------------------------------------------------------------------------------------------------------------------------------------------------------------------------------------------------------------------------------------------------------------------------------------------------------------------------------------------------------------------------------------------------------------------------------------------------------------------------------------------------------------------------------------------------------------------------------------------------------------------------------------------------------------------------------------------------------------------------------------------------------------------------------------------------------|-----------------------------------------------------------------------------------------------------------------------------------------------------------------------------------------------------------------------------------------------------------------------------------------------------------------------------------------------------------------------------------------------------------------------------------------------------------------------------|
| Grand Junction                                                                                                                                                                                                                | Community Development Department                                                                                                                                                                                                                                                                                                                                                                                                                                                                                                                                                                                                                                                                                                                                                                                                                                                                                                                                                                                                                                                                                                                                                                                                                                                                                                                                                                                                                                                                                                                                                                                                                                                                                                                                                                                                                                                                                                                                                                                                                                                                                                                                                                                                                                                                                                                                                                                                                                                                                                                                                  | Date Submitted 7 30 07                                                                                                                                                                                                                                                                                                                                                                                                                                                      |
| COLORADO                                                                                                                                                                                                                      | 250 North 5 <sup>th</sup> Street                                                                                                                                                                                                                                                                                                                                                                                                                                                                                                                                                                                                                                                                                                                                                                                                                                                                                                                                                                                                                                                                                                                                                                                                                                                                                                                                                                                                                                                                                                                                                                                                                                                                                                                                                                                                                                                                                                                                                                                                                                                                                                                                                                                                                                                                                                                                                                                                                                                                                                                                                  | Fee \$_5.007                                                                                                                                                                                                                                                                                                                                                                                                                                                                |
|                                                                                                                                                                                                                               | Grand Junction CO 81501                                                                                                                                                                                                                                                                                                                                                                                                                                                                                                                                                                                                                                                                                                                                                                                                                                                                                                                                                                                                                                                                                                                                                                                                                                                                                                                                                                                                                                                                                                                                                                                                                                                                                                                                                                                                                                                                                                                                                                                                                                                                                                                                                                                                                                                                                                                                                                                                                                                                                                                                                           | Zone <u>(-1</u>                                                                                                                                                                                                                                                                                                                                                                                                                                                             |
|                                                                                                                                                                                                                               | (970) 244-1430                                                                                                                                                                                                                                                                                                                                                                                                                                                                                                                                                                                                                                                                                                                                                                                                                                                                                                                                                                                                                                                                                                                                                                                                                                                                                                                                                                                                                                                                                                                                                                                                                                                                                                                                                                                                                                                                                                                                                                                                                                                                                                                                                                                                                                                                                                                                                                                                                                                                                                                                                                    |                                                                                                                                                                                                                                                                                                                                                                                                                                                                             |
| TAX SCHEDULE<br>BUSINESS NAME<br>STREET ADDRESS<br>PROPERTY OWNER<br>OWNER ADDRESS<br>405                                                                                                                                     | + Investment UP TELEPHON                                                                                                                                                                                                                                                                                                                                                                                                                                                                                                                                                                                                                                                                                                                                                                                                                                                                                                                                                                                                                                                                                                                                                                                                                                                                                                                                                                                                                                                                                                                                                                                                                                                                                                                                                                                                                                                                                                                                                                                                                                                                                                                                                                                                                                                                                                                                                                                                                                                                                                                                                          | NO. 2070562<br>3183 HALL AVE, 65, Co, 81504                                                                                                                                                                                                                                                                                                                                                                                                                                 |
| [v]1. FLUSH WALL[']2. ROOF[]3. FREE-STANDING[]4. PROJECTING[]5. OFF-PREMISE                                                                                                                                                   | 4 or more Traffic Lanes - 1.5 Squ<br>0.5 Square Feet per each Linear F                                                                                                                                                                                                                                                                                                                                                                                                                                                                                                                                                                                                                                                                                                                                                                                                                                                                                                                                                                                                                                                                                                                                                                                                                                                                                                                                                                                                                                                                                                                                                                                                                                                                                                                                                                                                                                                                                                                                                                                                                                                                                                                                                                                                                                                                                                                                                                                                                                                                                                            | Building Facade<br>at x Street Frontage<br>are Feet x Street Frontage                                                                                                                                                                                                                                                                                                                                                                                                       |
| [ ] Externally Illuminated                                                                                                                                                                                                    | [X] Internally Illuminated 🗲                                                                                                                                                                                                                                                                                                                                                                                                                                                                                                                                                                                                                                                                                                                                                                                                                                                                                                                                                                                                                                                                                                                                                                                                                                                                                                                                                                                                                                                                                                                                                                                                                                                                                                                                                                                                                                                                                                                                                                                                                                                                                                                                                                                                                                                                                                                                                                                                                                                                                                                                                      | AISTING [] Non-Illuminated                                                                                                                                                                                                                                                                                                                                                                                                                                                  |
| (1,2,4) Building Façade:<br>(1 - 4) Street Frontage:                                                                                                                                                                          | Linear Feet Name of Street:                                                                                                                                                                                                                                                                                                                                                                                                                                                                                                                                                                                                                                                                                                                                                                                                                                                                                                                                                                                                                                                                                                                                                                                                                                                                                                                                                                                                                                                                                                                                                                                                                                                                                                                                                                                                                                                                                                                                                                                                                                                                                                                                                                                                                                                                                                                                                                                                                                                                                                                                                       | Faces Howth Ave.                                                                                                                                                                                                                                                                                                                                                                                                                                                            |
|                                                                                                                                                                                                                               | an: <u>17</u> Feet Clearance to Graduisting Off-Premise Signs within 600 Feet: <u>1</u>                                                                                                                                                                                                                                                                                                                                                                                                                                                                                                                                                                                                                                                                                                                                                                                                                                                                                                                                                                                                                                                                                                                                                                                                                                                                                                                                                                                                                                                                                                                                                                                                                                                                                                                                                                                                                                                                                                                                                                                                                                                                                                                                                                                                                                                                                                                                                                                                                                                                                           | de: <u>15</u> Feet<br><u>1A</u> Feet                                                                                                                                                                                                                                                                                                                                                                                                                                        |
|                                                                                                                                                                                                                               | tisting Off-Premise Signs within 600 Feet:                                                                                                                                                                                                                                                                                                                                                                                                                                                                                                                                                                                                                                                                                                                                                                                                                                                                                                                                                                                                                                                                                                                                                                                                                                                                                                                                                                                                                                                                                                                                                                                                                                                                                                                                                                                                                                                                                                                                                                                                                                                                                                                                                                                                                                                                                                                                                                                                                                                                                                                                        | $\Lambda$ $\overline{\Lambda}$                                                                                                                                                                                                                                                                                                                                                                                                                                              |
| (5) Distance from all Ex                                                                                                                                                                                                      | tisting Off-Premise Signs within 600 Feet:                                                                                                                                                                                                                                                                                                                                                                                                                                                                                                                                                                                                                                                                                                                                                                                                                                                                                                                                                                                                                                                                                                                                                                                                                                                                                                                                                                                                                                                                                                                                                                                                                                                                                                                                                                                                                                                                                                                                                                                                                                                                                                                                                                                                                                                                                                                                                                                                                                                                                                                                        | <u>1 A</u> Feet                                                                                                                                                                                                                                                                                                                                                                                                                                                             |
| (5) Distance from all Ex                                                                                                                                                                                                      | Association and the second sec                                                                                                                                                                                                                                                                                                                                                                                                                                                    | I A Feet       FOR OFFICE USE ONLY                                                                                                                                                                                                                                                                                                                                                                                                                                          |
| (5) Distance from all Ex                                                                                                                                                                                                      | Listing Off-Premise Signs within 600 Feet:                                                                                                                                                                                                                                                                                                                                                                                                                                                                                                                                                                                                                                                                                                                                                                                                                                                                                                                                                                                                                                                                                                                                                                                                                                                                                                                                                                                                                                                                                                                                                                                                                                                                                                                                                                                                                                                                                                                                                                                                                                                                                                                                                                                                                                                                                                                                                                                                                                                                                                                                        | For OFFICE USE ONLY<br>Signage Allowed on Parcel for ROW:                                                                                                                                                                                                                                                                                                                                                                                                                   |
| (5) Distance from all Ex                                                                                                                                                                                                      | Listing Off-Premise Signs within 600 Feet:                                                                                                                                                                                                                                                                                                                                                                                                                                                                                                                                                                                                                                                                                                                                                                                                                                                                                                                                                                                                                                                                                                                                                                                                                                                                                                                                                                                                                                                                                                                                                                                                                                                                                                                                                                                                                                                                                                                                                                                                                                                                                                                                                                                                                                                                                                                                                                                                                                                                                                                                        | FOR OFFICE USE ONLY<br>Signage Allowed on Parcel for ROW:<br>Building 278 Sq. Ft.                                                                                                                                                                                                                                                                                                                                                                                           |
| (5) Distance from all Ex                                                                                                                                                                                                      | Listing Off-Premise Signs within 600 Feet:         & SQUARE FOOTAGE:                                                                                                                                                                                                                                                                                                                                                                                                                                                                                                                                                                                                                                                                                                                                                                                                                                                                                                                                                                                                                                                                                                                                                                                                                                                                                                                                                                                                                                                                                                                                                                                                                                                                                                                                                                                                                                                                                                                                                                                                                                                                                                                                                                                                                                                                                                                                                                                                                                                                                                              | FOR OFFICE USE ONLY<br>Signage Allowed on Parcel for ROW:<br>Building 278 Sq. Ft.<br>Free-Standing 171 Sq. Ft.                                                                                                                                                                                                                                                                                                                                                              |
| (5) Distance from all Ex<br>EXISTING SIGNAGE/TYPE<br>A- Subway<br>COMMENTS: Replac<br>Subway Contor<br>NOTE: No sign may exceed 3                                                                                             | Listing Off-Premise Signs within 600 Feet:         & SQUARE FOOTAGE:                                                                                                                                                                                                                                                                                                                                                                                                                                                                                                                                                                                                                                                                                                                                                                                                                                                                                                                                                                                                                                                                                                                                                                                                                                                                                                                                                                                                                                                                                                                                                                                                                                                                                                                                                                                                                                                                                                                                                                                                                                                                                                                                                                                                                                                                                                                                                                                                                                                                                                              | FOR OFFICE USE ONLY<br>Signage Allowed on Parcel for ROW:<br>Building 278 Sq. Ft.<br>Building 278 Sq. Ft.<br>Free-Standing 174 Sq. Ft.<br>Total Allowed: 278 Sq. Ft.<br>Sign with the new<br>wired for each sign. Attach a sketch, to scale, of proposed                                                                                                                                                                                                                    |
| (5) Distance from all Ex<br>EXISTING SIGNAGE/TYPE<br>A- Subway<br>COMMENTS: Replac<br>Subway<br>NOTE: No sign may exceed 3<br>and existing signage including<br>driveways, encroachments, pro                                 | Listing Off-Premise Signs within 600 Feet:         & SQUARE FOOTAGE:                                                                                                                                                                                                                                                                                                                                                                                                                                                                                                                                                                                                                                                                                                                                                                                                                                                                                                                                                                                                                                                                                                                                                                                                                                                                                                                                                                                                                                                                                                                                                                                                                                                                                                                                                                                                                                                                                                                                                                                                                                                                                                                                                                                                                                                                                                                                                                                                                                                                                                              | FOR OFFICE USE ONLY<br>Signage Allowed on Parcel for ROW:<br>Building 278 Sq. Ft.<br>Building 174 Sq. Ft.<br>Free-Standing 174 Sq. Ft.<br>Total Allowed: 278 Sq. Ft.<br>Sign with the new<br>mired for each sign. Attach a sketch, to scale, of proposed<br>lan, to scale, showing: abutting streets, alleys, easements,<br>proposed signs and required setbacks. <u>A SEPARATE</u>                                                                                         |
| (5) Distance from all Ex<br>EXISTING SIGNAGE/TYPE<br>A- Subway<br>COMMENTS: Replac<br>Subway<br>NOTE: No sign may exceed 3<br>and existing signage including<br>driveways, encroachments, pro<br>PERMIT FROM THE BUIL         | Listing Off-Premise Signs within 600 Feet:         & SQUARE FOOTAGE:                                                                                                                                                                                                                                                                                                                                                                                                                                                                                                                                                                                                                                                                                                                                                                                                                                                                                                                                                                                                                                                                                                                                                                                                                                                                                                                                                                                                                                                                                                                                                                                                                                                                                                                                                                                                                                                                                                                                                                                                                                                                                                                                                                                                                                                                                                                                                                                                                                                                                                              | Feet         FOR OFFICE USE ONLY         Signage Allowed on Parcel for ROW:         Building       278       Sq. Ft.         Building       278       Sq. Ft.         Free-Standing       114       Sq. Ft.         Total Allowed:       278       Sq. Ft.         Sign       with Hic New       Sq. Ft.         sign       with Hic New       Sign with Hic New         with Governments, alleys, easements, opproposed signs and required setbacks. A SEPARATE D.         |
| (5) Distance from all Ex<br>EXISTING SIGNAGE/TYPE<br>A- Subway<br>COMMENTS: Replac<br>Subway Control<br>NOTE: No sign may exceed 3<br>and existing signage including<br>driveways, encroachments, pro<br>PERMIT FROM THE BUIL | A SQUARE FOOTAGE:<br><u>19</u> Sq. Ft.<br><u>9</u> Sq. Ft.<br>Sq. Ft.<br>Sq. Ft.<br>Total Existing: <u>9</u> Sq. Ft.<br>Sq. St.<br>Solutary<br>Solutary<br>Solutary<br>Solutary<br>Solutary<br>Solutary<br>Solutary<br>Solutary<br>Solutary<br>Solutary<br>Solutary<br>Solutary<br>Solutary<br>Solutary<br>Solutary<br>Solutary<br>Solutary<br>Solutary<br>Solutary<br>Solutary<br>Solutary<br>Solutary<br>Solutary<br>Solutary<br>Solutary<br>Solutary<br>Solutary<br>Solutary<br>Solutary<br>Solutary<br>Solutary<br>Solutary<br>Solutary<br>Solutary<br>Solutary<br>Solutary<br>Solutary<br>Solutary<br>Solutary<br>Solutary<br>Solutary<br>Solutary<br>Solutary<br>Solutary<br>Solutary<br>Solutary<br>Solutary<br>Solutary<br>Solutary<br>Solutary<br>Solutary<br>Solutary<br>Solutary<br>Solutary<br>Solutary<br>Solutary<br>Solutary<br>Solutary<br>Solutary<br>Solutary<br>Solutary<br>Solutary<br>Solutary<br>Solutary<br>Solutary<br>Solutary<br>Solutary<br>Solutary<br>Solutary<br>Solutary<br>Solutary<br>Solutary<br>Solutary<br>Solutary<br>Solutary<br>Solutary<br>Solutary<br>Solutary<br>Solutary<br>Solutary<br>Solutary<br>Solutary<br>Solutary<br>Solutary<br>Solutary<br>Solutary<br>Solutary<br>Solutary<br>Solutary<br>Solutary<br>Solutary<br>Solutary<br>Solutary<br>Solutary<br>Solutary<br>Solutary<br>Solutary<br>Solutary<br>Solutary<br>Solutary<br>Solutary<br>Solutary<br>Solutary<br>Solutary<br>Solutary<br>Solutary<br>Solutary<br>Solutary<br>Solutary<br>Solutary<br>Solutar | Feet         FOR OFFICE USE ONLY         Signage Allowed on Parcel for ROW:         Building       278       Sq. Ft.         Building       278       Sq. Ft.         Free-Standing       114       Sq. Ft.         Total Allowed:       278       Sq. Ft.         Sign       with       He New         with He New         with dots a sketch, to scale, of proposed         auting streets, alleys, easements, opproposed signs and required setbacks.         A SEPARATE |