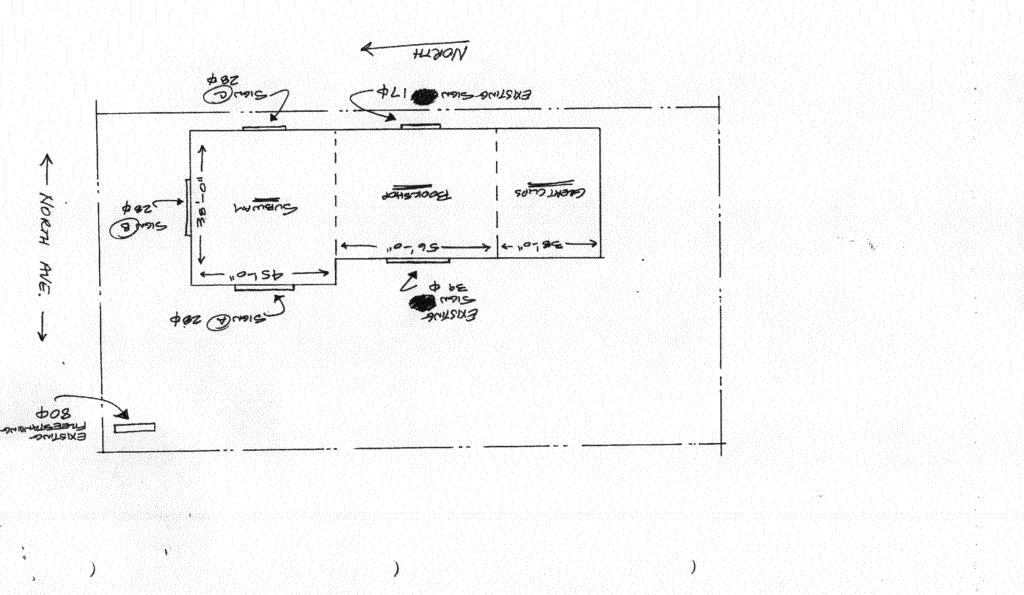

| 2                                                                                                                      |                                                                                                                                     | PH                                                                   |
|------------------------------------------------------------------------------------------------------------------------|-------------------------------------------------------------------------------------------------------------------------------------|----------------------------------------------------------------------|
| Grand Junction                                                                                                         | SIGN CLEARANCE<br>Community Development Department<br>250 North 5 <sup>th</sup> Street<br>Grand Junction CO 81501<br>(970) 244-1430 | Clearance No.<br>Date Submitted 7/30/17<br>Fee \$_25.<br>Zone        |
| TAX SCHEDULE 244<br>BUSINESS NAME <u>Sob</u><br>STREET ADDRESS 2884<br>PROPERTY OWNER <u>Soff</u><br>OWNER ADDRESS 405 | 5 North Ave, ADDRESS<br>Investment Co, UP TELEPHO                                                                                   |                                                                      |
| [N]1. FLUSH WALL[]2. ROOF[]3. FREE-STANDING[]4. PROJECTING[]5. OFF-PREMISE                                             | 4 or more Traffic Lanes - 1.5 Squ<br>0.5 Square Feet per each Linear F                                                              | Building Facade<br>t x Street Frontage<br>are Feet x Street Frontage |
| [ ] Externally Illuminated                                                                                             | $[\chi]$ Internally Illuminated $\not =$                                                                                            | X15 Tinta [] Non-Illuminated                                         |
|                                                                                                                        | 45'Linear FeetBuilding Façade I118Linear FeetName of Street:gn:17'FeetClearance to Grad                                             | FACES PArking Lot                                                    |
| EXISTING SIGNAGE/TYPE                                                                                                  | & SQUARE FOOTAGE:                                                                                                                   | FOR OFFICE USE ONLY                                                  |
| •••••                                                                                                                  | Sq. Ft.                                                                                                                             | Signage Allowed on Parcel for ROW:                                   |
|                                                                                                                        | Sq. Ft.                                                                                                                             | Building 278 Sq. Ft.                                                 |
|                                                                                                                        | Sq. Ft.                                                                                                                             | Free-Standing Sq. Ft.                                                |
|                                                                                                                        | Total Existing: Sq. Ft.                                                                                                             | Total Allowed: Sq. Ft.                                               |
| and existing signage including<br>driveways, encroachments, pro<br><u>PERMIT FROM-FHE BUIL</u>                         | 00 square feet. A separate sign clearance is required types, dimensions and lettering. Attach a plot p                              |                                                                      |
| Applicant's Signature                                                                                                  |                                                                                                                                     | nity Development Approval Date                                       |
| White: Community Developm                                                                                              | nent) (Canary: Applicant) (Pink: <sup>1</sup> B)                                                                                    | uilding Dept) (Goldenrod: Code Enforcement)                          |

| CITY OF Lunch                                                                                                                                                                                                                 | SIGN CLEARANCE                                                                                                                                                                                                                                                                                                                                                                                                                                                                                                                                                                                                                                                                                                                                                                                                                                                                                                                                                                                                                                                                                                                                                                                                                                                                                                                                                                                                                                                                                                                                                                                                                                                                                                                                                                                                                                                                                                                                                                                                                                                                                                                                                                                                                                                                                                                                                                                                                                                                                                                                                                    | Clearance No.                                                                                                                                                                                                                                                                                                                                                                                                                                                               |
|-------------------------------------------------------------------------------------------------------------------------------------------------------------------------------------------------------------------------------|-----------------------------------------------------------------------------------------------------------------------------------------------------------------------------------------------------------------------------------------------------------------------------------------------------------------------------------------------------------------------------------------------------------------------------------------------------------------------------------------------------------------------------------------------------------------------------------------------------------------------------------------------------------------------------------------------------------------------------------------------------------------------------------------------------------------------------------------------------------------------------------------------------------------------------------------------------------------------------------------------------------------------------------------------------------------------------------------------------------------------------------------------------------------------------------------------------------------------------------------------------------------------------------------------------------------------------------------------------------------------------------------------------------------------------------------------------------------------------------------------------------------------------------------------------------------------------------------------------------------------------------------------------------------------------------------------------------------------------------------------------------------------------------------------------------------------------------------------------------------------------------------------------------------------------------------------------------------------------------------------------------------------------------------------------------------------------------------------------------------------------------------------------------------------------------------------------------------------------------------------------------------------------------------------------------------------------------------------------------------------------------------------------------------------------------------------------------------------------------------------------------------------------------------------------------------------------------|-----------------------------------------------------------------------------------------------------------------------------------------------------------------------------------------------------------------------------------------------------------------------------------------------------------------------------------------------------------------------------------------------------------------------------------------------------------------------------|
| Grand Junction                                                                                                                                                                                                                | Community Development Department                                                                                                                                                                                                                                                                                                                                                                                                                                                                                                                                                                                                                                                                                                                                                                                                                                                                                                                                                                                                                                                                                                                                                                                                                                                                                                                                                                                                                                                                                                                                                                                                                                                                                                                                                                                                                                                                                                                                                                                                                                                                                                                                                                                                                                                                                                                                                                                                                                                                                                                                                  | Date Submitted 7 30 07                                                                                                                                                                                                                                                                                                                                                                                                                                                      |
| COLORADO                                                                                                                                                                                                                      | 250 North 5 <sup>th</sup> Street                                                                                                                                                                                                                                                                                                                                                                                                                                                                                                                                                                                                                                                                                                                                                                                                                                                                                                                                                                                                                                                                                                                                                                                                                                                                                                                                                                                                                                                                                                                                                                                                                                                                                                                                                                                                                                                                                                                                                                                                                                                                                                                                                                                                                                                                                                                                                                                                                                                                                                                                                  | Fee \$_5.007                                                                                                                                                                                                                                                                                                                                                                                                                                                                |
|                                                                                                                                                                                                                               | Grand Junction CO 81501                                                                                                                                                                                                                                                                                                                                                                                                                                                                                                                                                                                                                                                                                                                                                                                                                                                                                                                                                                                                                                                                                                                                                                                                                                                                                                                                                                                                                                                                                                                                                                                                                                                                                                                                                                                                                                                                                                                                                                                                                                                                                                                                                                                                                                                                                                                                                                                                                                                                                                                                                           | Zone <u>(-1</u>                                                                                                                                                                                                                                                                                                                                                                                                                                                             |
|                                                                                                                                                                                                                               | (970) 244-1430                                                                                                                                                                                                                                                                                                                                                                                                                                                                                                                                                                                                                                                                                                                                                                                                                                                                                                                                                                                                                                                                                                                                                                                                                                                                                                                                                                                                                                                                                                                                                                                                                                                                                                                                                                                                                                                                                                                                                                                                                                                                                                                                                                                                                                                                                                                                                                                                                                                                                                                                                                    |                                                                                                                                                                                                                                                                                                                                                                                                                                                                             |
| TAX SCHEDULE<br>BUSINESS NAME<br>STREET ADDRESS<br>PROPERTY OWNER<br>OWNER ADDRESS<br>405                                                                                                                                     | + Investment UP TELEPHON                                                                                                                                                                                                                                                                                                                                                                                                                                                                                                                                                                                                                                                                                                                                                                                                                                                                                                                                                                                                                                                                                                                                                                                                                                                                                                                                                                                                                                                                                                                                                                                                                                                                                                                                                                                                                                                                                                                                                                                                                                                                                                                                                                                                                                                                                                                                                                                                                                                                                                                                                          | NO. 2070562<br>3183 HALL AVE, 65, Co, 81504                                                                                                                                                                                                                                                                                                                                                                                                                                 |
| [v]1. FLUSH WALL[']2. ROOF[]3. FREE-STANDING[]4. PROJECTING[]5. OFF-PREMISE                                                                                                                                                   | 4 or more Traffic Lanes - 1.5 Squ<br>0.5 Square Feet per each Linear F                                                                                                                                                                                                                                                                                                                                                                                                                                                                                                                                                                                                                                                                                                                                                                                                                                                                                                                                                                                                                                                                                                                                                                                                                                                                                                                                                                                                                                                                                                                                                                                                                                                                                                                                                                                                                                                                                                                                                                                                                                                                                                                                                                                                                                                                                                                                                                                                                                                                                                            | Building Facade<br>at x Street Frontage<br>are Feet x Street Frontage                                                                                                                                                                                                                                                                                                                                                                                                       |
| [ ] Externally Illuminated                                                                                                                                                                                                    | [X] Internally Illuminated 🗲                                                                                                                                                                                                                                                                                                                                                                                                                                                                                                                                                                                                                                                                                                                                                                                                                                                                                                                                                                                                                                                                                                                                                                                                                                                                                                                                                                                                                                                                                                                                                                                                                                                                                                                                                                                                                                                                                                                                                                                                                                                                                                                                                                                                                                                                                                                                                                                                                                                                                                                                                      | AISTING [] Non-Illuminated                                                                                                                                                                                                                                                                                                                                                                                                                                                  |
| (1,2,4) Building Façade:<br>(1 - 4) Street Frontage:                                                                                                                                                                          | Linear Feet Name of Street:                                                                                                                                                                                                                                                                                                                                                                                                                                                                                                                                                                                                                                                                                                                                                                                                                                                                                                                                                                                                                                                                                                                                                                                                                                                                                                                                                                                                                                                                                                                                                                                                                                                                                                                                                                                                                                                                                                                                                                                                                                                                                                                                                                                                                                                                                                                                                                                                                                                                                                                                                       | Faces Howth Ave.                                                                                                                                                                                                                                                                                                                                                                                                                                                            |
|                                                                                                                                                                                                                               | an: <u>17</u> Feet Clearance to Graduisting Off-Premise Signs within 600 Feet: <u>1</u>                                                                                                                                                                                                                                                                                                                                                                                                                                                                                                                                                                                                                                                                                                                                                                                                                                                                                                                                                                                                                                                                                                                                                                                                                                                                                                                                                                                                                                                                                                                                                                                                                                                                                                                                                                                                                                                                                                                                                                                                                                                                                                                                                                                                                                                                                                                                                                                                                                                                                           | de: <u>15</u> Feet<br><u>1A</u> Feet                                                                                                                                                                                                                                                                                                                                                                                                                                        |
|                                                                                                                                                                                                                               | tisting Off-Premise Signs within 600 Feet:                                                                                                                                                                                                                                                                                                                                                                                                                                                                                                                                                                                                                                                                                                                                                                                                                                                                                                                                                                                                                                                                                                                                                                                                                                                                                                                                                                                                                                                                                                                                                                                                                                                                                                                                                                                                                                                                                                                                                                                                                                                                                                                                                                                                                                                                                                                                                                                                                                                                                                                                        | $\Lambda$ $\overline{\Lambda}$                                                                                                                                                                                                                                                                                                                                                                                                                                              |
| (5) Distance from all Ex                                                                                                                                                                                                      | tisting Off-Premise Signs within 600 Feet:                                                                                                                                                                                                                                                                                                                                                                                                                                                                                                                                                                                                                                                                                                                                                                                                                                                                                                                                                                                                                                                                                                                                                                                                                                                                                                                                                                                                                                                                                                                                                                                                                                                                                                                                                                                                                                                                                                                                                                                                                                                                                                                                                                                                                                                                                                                                                                                                                                                                                                                                        | <u>1 A</u> Feet                                                                                                                                                                                                                                                                                                                                                                                                                                                             |
| (5) Distance from all Ex                                                                                                                                                                                                      | Association and the second sec                                                                                                                                                                                                                                                                                                                                                                                                                                                    | I A Feet       FOR OFFICE USE ONLY                                                                                                                                                                                                                                                                                                                                                                                                                                          |
| (5) Distance from all Ex                                                                                                                                                                                                      | Listing Off-Premise Signs within 600 Feet:                                                                                                                                                                                                                                                                                                                                                                                                                                                                                                                                                                                                                                                                                                                                                                                                                                                                                                                                                                                                                                                                                                                                                                                                                                                                                                                                                                                                                                                                                                                                                                                                                                                                                                                                                                                                                                                                                                                                                                                                                                                                                                                                                                                                                                                                                                                                                                                                                                                                                                                                        | For OFFICE USE ONLY<br>Signage Allowed on Parcel for ROW:                                                                                                                                                                                                                                                                                                                                                                                                                   |
| (5) Distance from all Ex                                                                                                                                                                                                      | Listing Off-Premise Signs within 600 Feet:                                                                                                                                                                                                                                                                                                                                                                                                                                                                                                                                                                                                                                                                                                                                                                                                                                                                                                                                                                                                                                                                                                                                                                                                                                                                                                                                                                                                                                                                                                                                                                                                                                                                                                                                                                                                                                                                                                                                                                                                                                                                                                                                                                                                                                                                                                                                                                                                                                                                                                                                        | FOR OFFICE USE ONLY<br>Signage Allowed on Parcel for ROW:<br>Building 278 Sq. Ft.                                                                                                                                                                                                                                                                                                                                                                                           |
| (5) Distance from all Ex                                                                                                                                                                                                      | Listing Off-Premise Signs within 600 Feet:         & SQUARE FOOTAGE:                                                                                                                                                                                                                                                                                                                                                                                                                                                                                                                                                                                                                                                                                                                                                                                                                                                                                                                                                                                                                                                                                                                                                                                                                                                                                                                                                                                                                                                                                                                                                                                                                                                                                                                                                                                                                                                                                                                                                                                                                                                                                                                                                                                                                                                                                                                                                                                                                                                                                                              | FOR OFFICE USE ONLY<br>Signage Allowed on Parcel for ROW:<br>Building 278 Sq. Ft.<br>Free-Standing 171 Sq. Ft.                                                                                                                                                                                                                                                                                                                                                              |
| (5) Distance from all Ex<br>EXISTING SIGNAGE/TYPE<br>A- Subway<br>COMMENTS: Replac<br>Subway Contor<br>NOTE: No sign may exceed 3                                                                                             | Listing Off-Premise Signs within 600 Feet:         & SQUARE FOOTAGE:                                                                                                                                                                                                                                                                                                                                                                                                                                                                                                                                                                                                                                                                                                                                                                                                                                                                                                                                                                                                                                                                                                                                                                                                                                                                                                                                                                                                                                                                                                                                                                                                                                                                                                                                                                                                                                                                                                                                                                                                                                                                                                                                                                                                                                                                                                                                                                                                                                                                                                              | FOR OFFICE USE ONLY<br>Signage Allowed on Parcel for ROW:<br>Building 278 Sq. Ft.<br>Building 278 Sq. Ft.<br>Free-Standing 174 Sq. Ft.<br>Total Allowed: 278 Sq. Ft.<br>Sign with the new<br>wired for each sign. Attach a sketch, to scale, of proposed                                                                                                                                                                                                                    |
| (5) Distance from all Ex<br>EXISTING SIGNAGE/TYPE<br>A- Subway<br>COMMENTS: Replac<br>Subway<br>NOTE: No sign may exceed 3<br>and existing signage including<br>driveways, encroachments, pro                                 | Listing Off-Premise Signs within 600 Feet:         & SQUARE FOOTAGE:                                                                                                                                                                                                                                                                                                                                                                                                                                                                                                                                                                                                                                                                                                                                                                                                                                                                                                                                                                                                                                                                                                                                                                                                                                                                                                                                                                                                                                                                                                                                                                                                                                                                                                                                                                                                                                                                                                                                                                                                                                                                                                                                                                                                                                                                                                                                                                                                                                                                                                              | FOR OFFICE USE ONLY<br>Signage Allowed on Parcel for ROW:<br>Building 278 Sq. Ft.<br>Building 174 Sq. Ft.<br>Free-Standing 174 Sq. Ft.<br>Total Allowed: 278 Sq. Ft.<br>Sign with the new<br>mired for each sign. Attach a sketch, to scale, of proposed<br>lan, to scale, showing: abutting streets, alleys, easements,<br>proposed signs and required setbacks. <u>A SEPARATE</u>                                                                                         |
| (5) Distance from all Ex<br>EXISTING SIGNAGE/TYPE<br>A- Subway<br>COMMENTS: Replac<br>Subway<br>NOTE: No sign may exceed 3<br>and existing signage including<br>driveways, encroachments, pro<br>PERMIT FROM THE BUIL         | Listing Off-Premise Signs within 600 Feet:         & SQUARE FOOTAGE:                                                                                                                                                                                                                                                                                                                                                                                                                                                                                                                                                                                                                                                                                                                                                                                                                                                                                                                                                                                                                                                                                                                                                                                                                                                                                                                                                                                                                                                                                                                                                                                                                                                                                                                                                                                                                                                                                                                                                                                                                                                                                                                                                                                                                                                                                                                                                                                                                                                                                                              | Feet         FOR OFFICE USE ONLY         Signage Allowed on Parcel for ROW:         Building       278       Sq. Ft.         Building       278       Sq. Ft.         Free-Standing       114       Sq. Ft.         Total Allowed:       278       Sq. Ft.         Sign       with Hic New       Sq. Ft.         sign       with Hic New       Sign with Hic New         with Governments, alleys, easements, opproposed signs and required setbacks. A SEPARATE D.         |
| (5) Distance from all Ex<br>EXISTING SIGNAGE/TYPE<br>A- Subway<br>COMMENTS: Replac<br>Subway Control<br>NOTE: No sign may exceed 3<br>and existing signage including<br>driveways, encroachments, pro<br>PERMIT FROM THE BUIL | A SQUARE FOOTAGE:<br><u>19</u> Sq. Ft.<br><u>9</u> Sq. Ft.<br>Sq. Ft.<br>Sq. Ft.<br>Total Existing: <u>9</u> Sq. Ft.<br>Sq. St.<br>Solutary<br>Solutary<br>Solutary<br>Solutary<br>Solutary<br>Solutary<br>Solutary<br>Solutary<br>Solutary<br>Solutary<br>Solutary<br>Solutary<br>Solutary<br>Solutary<br>Solutary<br>Solutary<br>Solutary<br>Solutary<br>Solutary<br>Solutary<br>Solutary<br>Solutary<br>Solutary<br>Solutary<br>Solutary<br>Solutary<br>Solutary<br>Solutary<br>Solutary<br>Solutary<br>Solutary<br>Solutary<br>Solutary<br>Solutary<br>Solutary<br>Solutary<br>Solutary<br>Solutary<br>Solutary<br>Solutary<br>Solutary<br>Solutary<br>Solutary<br>Solutary<br>Solutary<br>Solutary<br>Solutary<br>Solutary<br>Solutary<br>Solutary<br>Solutary<br>Solutary<br>Solutary<br>Solutary<br>Solutary<br>Solutary<br>Solutary<br>Solutary<br>Solutary<br>Solutary<br>Solutary<br>Solutary<br>Solutary<br>Solutary<br>Solutary<br>Solutary<br>Solutary<br>Solutary<br>Solutary<br>Solutary<br>Solutary<br>Solutary<br>Solutary<br>Solutary<br>Solutary<br>Solutary<br>Solutary<br>Solutary<br>Solutary<br>Solutary<br>Solutary<br>Solutary<br>Solutary<br>Solutary<br>Solutary<br>Solutary<br>Solutary<br>Solutary<br>Solutary<br>Solutary<br>Solutary<br>Solutary<br>Solutary<br>Solutary<br>Solutary<br>Solutary<br>Solutary<br>Solutary<br>Solutary<br>Solutary<br>Solutary<br>Solutary<br>Solutary<br>Solutary<br>Solutary<br>Solutary<br>Solutary<br>Solutary<br>Solutary<br>Solutary<br>Solutar | Feet         FOR OFFICE USE ONLY         Signage Allowed on Parcel for ROW:         Building       278       Sq. Ft.         Building       278       Sq. Ft.         Free-Standing       114       Sq. Ft.         Total Allowed:       278       Sq. Ft.         Sign       with       He New         with He New         with dots a sketch, to scale, of proposed         auting streets, alleys, easements, opproposed signs and required setbacks.         A SEPARATE |