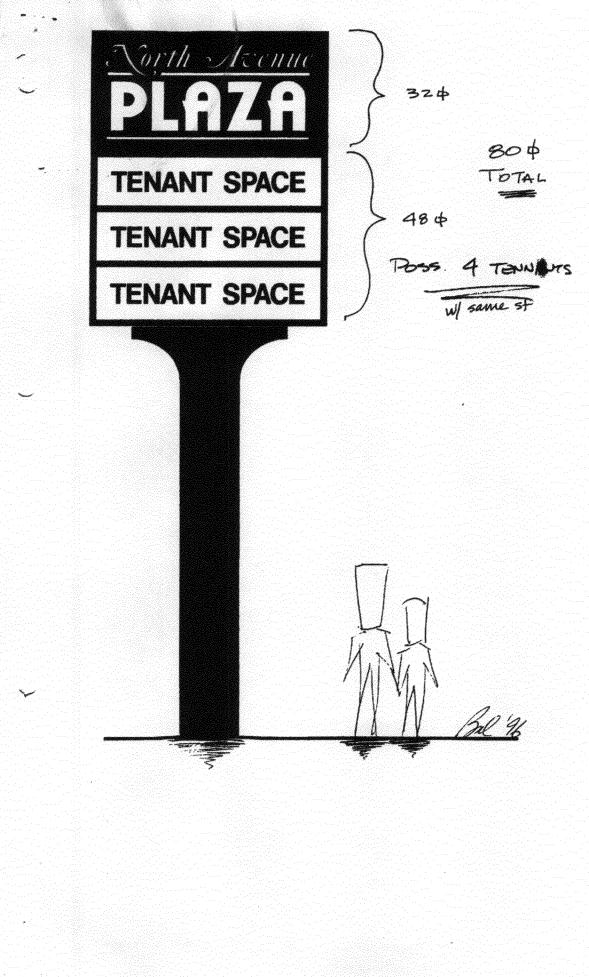

| CITY OF Lunch                                                                                                                                                                                                                 | SIGN CLEARANCE                                                                                                                                                                                                                                                                                                                                                                                                                                                                                                                                                                                                                                                                                                                                                                                                                                                                                                                                                                                                                                                                                                                                                                                                                                                                                                                                                                                                                                                                                                                                                                                                                                                                                                                                                                                                                                                                                                                                                                                                                                                                                                                                                                                                                                                                                                                                                                                                                                                                                                                                                                    | Clearance No.                                                                                                                                                                                                                                                                                                                                                                                                                                                               |
|-------------------------------------------------------------------------------------------------------------------------------------------------------------------------------------------------------------------------------|-----------------------------------------------------------------------------------------------------------------------------------------------------------------------------------------------------------------------------------------------------------------------------------------------------------------------------------------------------------------------------------------------------------------------------------------------------------------------------------------------------------------------------------------------------------------------------------------------------------------------------------------------------------------------------------------------------------------------------------------------------------------------------------------------------------------------------------------------------------------------------------------------------------------------------------------------------------------------------------------------------------------------------------------------------------------------------------------------------------------------------------------------------------------------------------------------------------------------------------------------------------------------------------------------------------------------------------------------------------------------------------------------------------------------------------------------------------------------------------------------------------------------------------------------------------------------------------------------------------------------------------------------------------------------------------------------------------------------------------------------------------------------------------------------------------------------------------------------------------------------------------------------------------------------------------------------------------------------------------------------------------------------------------------------------------------------------------------------------------------------------------------------------------------------------------------------------------------------------------------------------------------------------------------------------------------------------------------------------------------------------------------------------------------------------------------------------------------------------------------------------------------------------------------------------------------------------------|-----------------------------------------------------------------------------------------------------------------------------------------------------------------------------------------------------------------------------------------------------------------------------------------------------------------------------------------------------------------------------------------------------------------------------------------------------------------------------|
| Grand Junction                                                                                                                                                                                                                | Community Development Department                                                                                                                                                                                                                                                                                                                                                                                                                                                                                                                                                                                                                                                                                                                                                                                                                                                                                                                                                                                                                                                                                                                                                                                                                                                                                                                                                                                                                                                                                                                                                                                                                                                                                                                                                                                                                                                                                                                                                                                                                                                                                                                                                                                                                                                                                                                                                                                                                                                                                                                                                  | Date Submitted 7 30 07                                                                                                                                                                                                                                                                                                                                                                                                                                                      |
| COLORADO                                                                                                                                                                                                                      | 250 North 5 <sup>th</sup> Street                                                                                                                                                                                                                                                                                                                                                                                                                                                                                                                                                                                                                                                                                                                                                                                                                                                                                                                                                                                                                                                                                                                                                                                                                                                                                                                                                                                                                                                                                                                                                                                                                                                                                                                                                                                                                                                                                                                                                                                                                                                                                                                                                                                                                                                                                                                                                                                                                                                                                                                                                  | Fee \$_5.007                                                                                                                                                                                                                                                                                                                                                                                                                                                                |
|                                                                                                                                                                                                                               | Grand Junction CO 81501                                                                                                                                                                                                                                                                                                                                                                                                                                                                                                                                                                                                                                                                                                                                                                                                                                                                                                                                                                                                                                                                                                                                                                                                                                                                                                                                                                                                                                                                                                                                                                                                                                                                                                                                                                                                                                                                                                                                                                                                                                                                                                                                                                                                                                                                                                                                                                                                                                                                                                                                                           | Zone <u>(-1</u>                                                                                                                                                                                                                                                                                                                                                                                                                                                             |
|                                                                                                                                                                                                                               | (970) 244-1430                                                                                                                                                                                                                                                                                                                                                                                                                                                                                                                                                                                                                                                                                                                                                                                                                                                                                                                                                                                                                                                                                                                                                                                                                                                                                                                                                                                                                                                                                                                                                                                                                                                                                                                                                                                                                                                                                                                                                                                                                                                                                                                                                                                                                                                                                                                                                                                                                                                                                                                                                                    |                                                                                                                                                                                                                                                                                                                                                                                                                                                                             |
| TAX SCHEDULE<br>BUSINESS NAME<br>STREET ADDRESS<br>PROPERTY OWNER<br>OWNER ADDRESS<br>405                                                                                                                                     | + Investment UP TELEPHON                                                                                                                                                                                                                                                                                                                                                                                                                                                                                                                                                                                                                                                                                                                                                                                                                                                                                                                                                                                                                                                                                                                                                                                                                                                                                                                                                                                                                                                                                                                                                                                                                                                                                                                                                                                                                                                                                                                                                                                                                                                                                                                                                                                                                                                                                                                                                                                                                                                                                                                                                          | NO. 2070562<br>3183 HALL AVE, 65, Co, 81504                                                                                                                                                                                                                                                                                                                                                                                                                                 |
| [v]1. FLUSH WALL[']2. ROOF[]3. FREE-STANDING[]4. PROJECTING[]5. OFF-PREMISE                                                                                                                                                   | 4 or more Traffic Lanes - 1.5 Squ<br>0.5 Square Feet per each Linear F                                                                                                                                                                                                                                                                                                                                                                                                                                                                                                                                                                                                                                                                                                                                                                                                                                                                                                                                                                                                                                                                                                                                                                                                                                                                                                                                                                                                                                                                                                                                                                                                                                                                                                                                                                                                                                                                                                                                                                                                                                                                                                                                                                                                                                                                                                                                                                                                                                                                                                            | Building Facade<br>at x Street Frontage<br>are Feet x Street Frontage                                                                                                                                                                                                                                                                                                                                                                                                       |
| [ ] Externally Illuminated                                                                                                                                                                                                    | [X] Internally Illuminated 🗲                                                                                                                                                                                                                                                                                                                                                                                                                                                                                                                                                                                                                                                                                                                                                                                                                                                                                                                                                                                                                                                                                                                                                                                                                                                                                                                                                                                                                                                                                                                                                                                                                                                                                                                                                                                                                                                                                                                                                                                                                                                                                                                                                                                                                                                                                                                                                                                                                                                                                                                                                      | AISTING [] Non-Illuminated                                                                                                                                                                                                                                                                                                                                                                                                                                                  |
| (1,2,4) Building Façade:<br>(1 - 4) Street Frontage:                                                                                                                                                                          | Linear Feet Name of Street:                                                                                                                                                                                                                                                                                                                                                                                                                                                                                                                                                                                                                                                                                                                                                                                                                                                                                                                                                                                                                                                                                                                                                                                                                                                                                                                                                                                                                                                                                                                                                                                                                                                                                                                                                                                                                                                                                                                                                                                                                                                                                                                                                                                                                                                                                                                                                                                                                                                                                                                                                       | Faces Howth Ave.                                                                                                                                                                                                                                                                                                                                                                                                                                                            |
|                                                                                                                                                                                                                               | an: <u>17</u> Feet Clearance to Graduisting Off-Premise Signs within 600 Feet: <u>1</u>                                                                                                                                                                                                                                                                                                                                                                                                                                                                                                                                                                                                                                                                                                                                                                                                                                                                                                                                                                                                                                                                                                                                                                                                                                                                                                                                                                                                                                                                                                                                                                                                                                                                                                                                                                                                                                                                                                                                                                                                                                                                                                                                                                                                                                                                                                                                                                                                                                                                                           | de: <u>15</u> Feet<br><u>1A</u> Feet                                                                                                                                                                                                                                                                                                                                                                                                                                        |
|                                                                                                                                                                                                                               | tisting Off-Premise Signs within 600 Feet:                                                                                                                                                                                                                                                                                                                                                                                                                                                                                                                                                                                                                                                                                                                                                                                                                                                                                                                                                                                                                                                                                                                                                                                                                                                                                                                                                                                                                                                                                                                                                                                                                                                                                                                                                                                                                                                                                                                                                                                                                                                                                                                                                                                                                                                                                                                                                                                                                                                                                                                                        | $\Lambda$ $\overline{\Lambda}$                                                                                                                                                                                                                                                                                                                                                                                                                                              |
| (5) Distance from all Ex                                                                                                                                                                                                      | tisting Off-Premise Signs within 600 Feet:                                                                                                                                                                                                                                                                                                                                                                                                                                                                                                                                                                                                                                                                                                                                                                                                                                                                                                                                                                                                                                                                                                                                                                                                                                                                                                                                                                                                                                                                                                                                                                                                                                                                                                                                                                                                                                                                                                                                                                                                                                                                                                                                                                                                                                                                                                                                                                                                                                                                                                                                        | <u>1 A</u> Feet                                                                                                                                                                                                                                                                                                                                                                                                                                                             |
| (5) Distance from all Ex                                                                                                                                                                                                      | Association and the second sec                                                                                                                                                                                                                                                                                                                                                                                                                                                    | I A Feet       FOR OFFICE USE ONLY                                                                                                                                                                                                                                                                                                                                                                                                                                          |
| (5) Distance from all Ex                                                                                                                                                                                                      | Listing Off-Premise Signs within 600 Feet:                                                                                                                                                                                                                                                                                                                                                                                                                                                                                                                                                                                                                                                                                                                                                                                                                                                                                                                                                                                                                                                                                                                                                                                                                                                                                                                                                                                                                                                                                                                                                                                                                                                                                                                                                                                                                                                                                                                                                                                                                                                                                                                                                                                                                                                                                                                                                                                                                                                                                                                                        | For OFFICE USE ONLY<br>Signage Allowed on Parcel for ROW:                                                                                                                                                                                                                                                                                                                                                                                                                   |
| (5) Distance from all Ex                                                                                                                                                                                                      | Listing Off-Premise Signs within 600 Feet:                                                                                                                                                                                                                                                                                                                                                                                                                                                                                                                                                                                                                                                                                                                                                                                                                                                                                                                                                                                                                                                                                                                                                                                                                                                                                                                                                                                                                                                                                                                                                                                                                                                                                                                                                                                                                                                                                                                                                                                                                                                                                                                                                                                                                                                                                                                                                                                                                                                                                                                                        | FOR OFFICE USE ONLY<br>Signage Allowed on Parcel for ROW:<br>Building 278 Sq. Ft.                                                                                                                                                                                                                                                                                                                                                                                           |
| (5) Distance from all Ex                                                                                                                                                                                                      | Listing Off-Premise Signs within 600 Feet:         & SQUARE FOOTAGE:                                                                                                                                                                                                                                                                                                                                                                                                                                                                                                                                                                                                                                                                                                                                                                                                                                                                                                                                                                                                                                                                                                                                                                                                                                                                                                                                                                                                                                                                                                                                                                                                                                                                                                                                                                                                                                                                                                                                                                                                                                                                                                                                                                                                                                                                                                                                                                                                                                                                                                              | FOR OFFICE USE ONLY<br>Signage Allowed on Parcel for ROW:<br>Building 278 Sq. Ft.<br>Free-Standing 171 Sq. Ft.                                                                                                                                                                                                                                                                                                                                                              |
| (5) Distance from all Ex<br>EXISTING SIGNAGE/TYPE<br>A- Subway<br>COMMENTS: Replac<br>Subway Contor<br>NOTE: No sign may exceed 3                                                                                             | Listing Off-Premise Signs within 600 Feet:         & SQUARE FOOTAGE:                                                                                                                                                                                                                                                                                                                                                                                                                                                                                                                                                                                                                                                                                                                                                                                                                                                                                                                                                                                                                                                                                                                                                                                                                                                                                                                                                                                                                                                                                                                                                                                                                                                                                                                                                                                                                                                                                                                                                                                                                                                                                                                                                                                                                                                                                                                                                                                                                                                                                                              | FOR OFFICE USE ONLY<br>Signage Allowed on Parcel for ROW:<br>Building 278 Sq. Ft.<br>Building 278 Sq. Ft.<br>Free-Standing 174 Sq. Ft.<br>Total Allowed: 278 Sq. Ft.<br>Sign with the new<br>wired for each sign. Attach a sketch, to scale, of proposed                                                                                                                                                                                                                    |
| (5) Distance from all Ex<br>EXISTING SIGNAGE/TYPE<br>A- Subway<br>COMMENTS: Replac<br>Subway<br>NOTE: No sign may exceed 3<br>and existing signage including<br>driveways, encroachments, pro                                 | Listing Off-Premise Signs within 600 Feet:         & SQUARE FOOTAGE:                                                                                                                                                                                                                                                                                                                                                                                                                                                                                                                                                                                                                                                                                                                                                                                                                                                                                                                                                                                                                                                                                                                                                                                                                                                                                                                                                                                                                                                                                                                                                                                                                                                                                                                                                                                                                                                                                                                                                                                                                                                                                                                                                                                                                                                                                                                                                                                                                                                                                                              | FOR OFFICE USE ONLY<br>Signage Allowed on Parcel for ROW:<br>Building 278 Sq. Ft.<br>Building 174 Sq. Ft.<br>Free-Standing 174 Sq. Ft.<br>Total Allowed: 278 Sq. Ft.<br>Sign with the new<br>mired for each sign. Attach a sketch, to scale, of proposed<br>lan, to scale, showing: abutting streets, alleys, easements,<br>proposed signs and required setbacks. <u>A SEPARATE</u>                                                                                         |
| (5) Distance from all Ex<br>EXISTING SIGNAGE/TYPE<br>A- Subway<br>COMMENTS: Replac<br>Subway<br>NOTE: No sign may exceed 3<br>and existing signage including<br>driveways, encroachments, pro<br>PERMIT FROM THE BUIL         | Listing Off-Premise Signs within 600 Feet:         & SQUARE FOOTAGE:                                                                                                                                                                                                                                                                                                                                                                                                                                                                                                                                                                                                                                                                                                                                                                                                                                                                                                                                                                                                                                                                                                                                                                                                                                                                                                                                                                                                                                                                                                                                                                                                                                                                                                                                                                                                                                                                                                                                                                                                                                                                                                                                                                                                                                                                                                                                                                                                                                                                                                              | Feet         FOR OFFICE USE ONLY         Signage Allowed on Parcel for ROW:         Building       278       Sq. Ft.         Building       278       Sq. Ft.         Free-Standing       114       Sq. Ft.         Total Allowed:       278       Sq. Ft.         Sign       with Hic New       Sq. Ft.         sign       with Hic New       Sign with Hic New         with Governments, alleys, easements, opproposed signs and required setbacks. A SEPARATE D.         |
| (5) Distance from all Ex<br>EXISTING SIGNAGE/TYPE<br>A- Subway<br>COMMENTS: Replac<br>Subway Control<br>NOTE: No sign may exceed 3<br>and existing signage including<br>driveways, encroachments, pro<br>PERMIT FROM THE BUIL | A SQUARE FOOTAGE:<br><u>19</u> Sq. Ft.<br><u>9</u> Sq. Ft.<br>Sq. Ft.<br>Sq. Ft.<br>Total Existing: <u>9</u> Sq. Ft.<br>Sq. St.<br>Solutary<br>Solutary<br>Solutary<br>Solutary<br>Solutary<br>Solutary<br>Solutary<br>Solutary<br>Solutary<br>Solutary<br>Solutary<br>Solutary<br>Solutary<br>Solutary<br>Solutary<br>Solutary<br>Solutary<br>Solutary<br>Solutary<br>Solutary<br>Solutary<br>Solutary<br>Solutary<br>Solutary<br>Solutary<br>Solutary<br>Solutary<br>Solutary<br>Solutary<br>Solutary<br>Solutary<br>Solutary<br>Solutary<br>Solutary<br>Solutary<br>Solutary<br>Solutary<br>Solutary<br>Solutary<br>Solutary<br>Solutary<br>Solutary<br>Solutary<br>Solutary<br>Solutary<br>Solutary<br>Solutary<br>Solutary<br>Solutary<br>Solutary<br>Solutary<br>Solutary<br>Solutary<br>Solutary<br>Solutary<br>Solutary<br>Solutary<br>Solutary<br>Solutary<br>Solutary<br>Solutary<br>Solutary<br>Solutary<br>Solutary<br>Solutary<br>Solutary<br>Solutary<br>Solutary<br>Solutary<br>Solutary<br>Solutary<br>Solutary<br>Solutary<br>Solutary<br>Solutary<br>Solutary<br>Solutary<br>Solutary<br>Solutary<br>Solutary<br>Solutary<br>Solutary<br>Solutary<br>Solutary<br>Solutary<br>Solutary<br>Solutary<br>Solutary<br>Solutary<br>Solutary<br>Solutary<br>Solutary<br>Solutary<br>Solutary<br>Solutary<br>Solutary<br>Solutary<br>Solutary<br>Solutary<br>Solutary<br>Solutary<br>Solutary<br>Solutary<br>Solutary<br>Solutary<br>Solutary<br>Solutary<br>Solutary<br>Solutary<br>Solutary<br>Solutar | Feet         FOR OFFICE USE ONLY         Signage Allowed on Parcel for ROW:         Building       278       Sq. Ft.         Building       278       Sq. Ft.         Free-Standing       114       Sq. Ft.         Total Allowed:       278       Sq. Ft.         Sign       with       He New         with He New         with dots a sketch, to scale, of proposed         auting streets, alleys, easements, opproposed signs and required setbacks.         A SEPARATE |