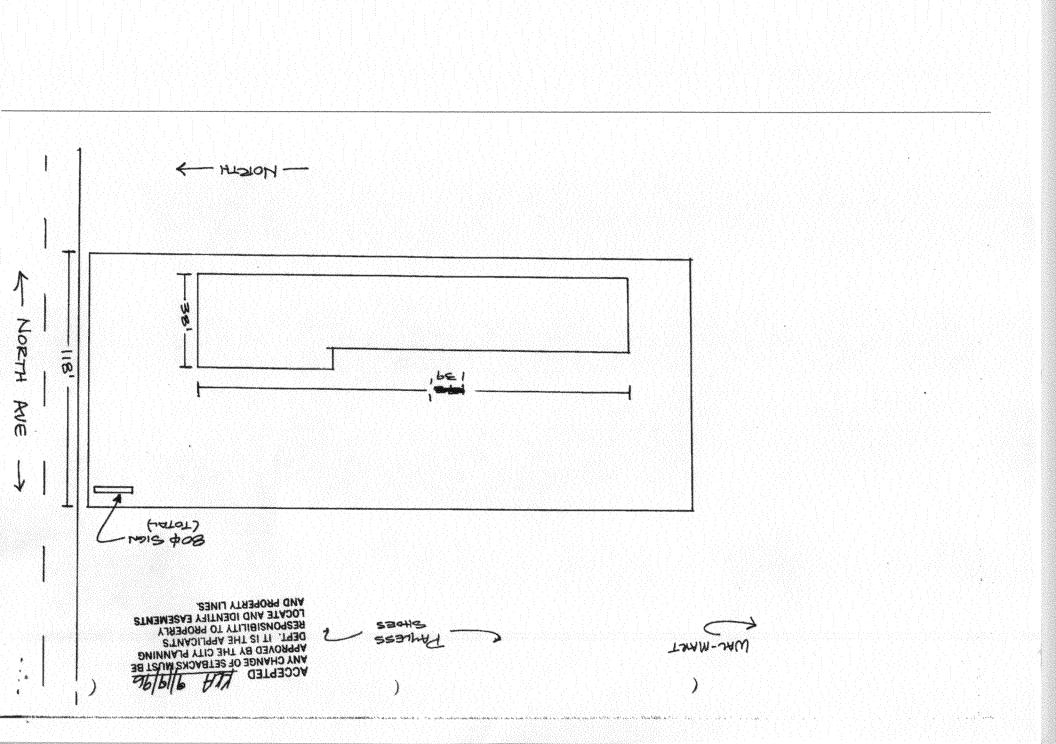

| 2                                                                                                                      |                                                                                                                                     | PH                                                                   |
|------------------------------------------------------------------------------------------------------------------------|-------------------------------------------------------------------------------------------------------------------------------------|----------------------------------------------------------------------|
| Grand Junction                                                                                                         | SIGN CLEARANCE<br>Community Development Department<br>250 North 5 <sup>th</sup> Street<br>Grand Junction CO 81501<br>(970) 244-1430 | Clearance No.<br>Date Submitted 7/30/17<br>Fee \$_25.<br>Zone        |
| TAX SCHEDULE 244<br>BUSINESS NAME <u>Sob</u><br>STREET ADDRESS 2884<br>PROPERTY OWNER <u>Soff</u><br>OWNER ADDRESS 405 | 5 North Ave, ADDRESS<br>Investment Co, UP TELEPHO                                                                                   |                                                                      |
| [N]1. FLUSH WALL[]2. ROOF[]3. FREE-STANDING[]4. PROJECTING[]5. OFF-PREMISE                                             | 4 or more Traffic Lanes - 1.5 Squ<br>0.5 Square Feet per each Linear F                                                              | Building Facade<br>t x Street Frontage<br>are Feet x Street Frontage |
| [ ] Externally Illuminated                                                                                             | $[\chi]$ Internally Illuminated $\not =$                                                                                            | X15 Tinta [] Non-Illuminated                                         |
|                                                                                                                        | 45'Linear FeetBuilding Façade I118Linear FeetName of Street:gn:17'FeetClearance to Grad                                             | FACES PArking Lot                                                    |
| EXISTING SIGNAGE/TYPE                                                                                                  | & SQUARE FOOTAGE:                                                                                                                   | FOR OFFICE USE ONLY                                                  |
| •••••                                                                                                                  | Sq. Ft.                                                                                                                             | Signage Allowed on Parcel for ROW:                                   |
|                                                                                                                        | Sq. Ft.                                                                                                                             | Building 278 Sq. Ft.                                                 |
|                                                                                                                        | Sq. Ft.                                                                                                                             | Free-Standing Sq. Ft.                                                |
|                                                                                                                        | Total Existing: Sq. Ft.                                                                                                             | Total Allowed: Sq. Ft.                                               |
| and existing signage including<br>driveways, encroachments, pro<br><u>PERMIT FROM-FHE BUIL</u>                         | 00 square feet. A separate sign clearance is required types, dimensions and lettering. Attach a plot p                              |                                                                      |
| Applicant's Signature                                                                                                  |                                                                                                                                     | nity Development Approval Date                                       |
| White: Community Developm                                                                                              | nent) (Canary: Applicant) (Pink: <sup>1</sup> B)                                                                                    | uilding Dept) (Goldenrod: Code Enforcement)                          |

| CITY OF Lunch                                                                                                                                                                                                                 | SIGN CLEARANCE                                                                                                                                                                                                                                                                                                                                                                                                                                                                                                                                                                                                                                                                                                                                                                                                                                                                                                                                                                                                                                                                                                                                                                                                                                                                                                                                                                                                                                                                                                                                                                                                                                                                                                                                                                                                                                                                                                                                                                                                                                                                                                                                                                                                                                                                                                                                                                                                                                                                                                                                                                    | Clearance No.                                                                                                                                                                                                                                                                                                                                                                                                                                                               |
|-------------------------------------------------------------------------------------------------------------------------------------------------------------------------------------------------------------------------------|-----------------------------------------------------------------------------------------------------------------------------------------------------------------------------------------------------------------------------------------------------------------------------------------------------------------------------------------------------------------------------------------------------------------------------------------------------------------------------------------------------------------------------------------------------------------------------------------------------------------------------------------------------------------------------------------------------------------------------------------------------------------------------------------------------------------------------------------------------------------------------------------------------------------------------------------------------------------------------------------------------------------------------------------------------------------------------------------------------------------------------------------------------------------------------------------------------------------------------------------------------------------------------------------------------------------------------------------------------------------------------------------------------------------------------------------------------------------------------------------------------------------------------------------------------------------------------------------------------------------------------------------------------------------------------------------------------------------------------------------------------------------------------------------------------------------------------------------------------------------------------------------------------------------------------------------------------------------------------------------------------------------------------------------------------------------------------------------------------------------------------------------------------------------------------------------------------------------------------------------------------------------------------------------------------------------------------------------------------------------------------------------------------------------------------------------------------------------------------------------------------------------------------------------------------------------------------------|-----------------------------------------------------------------------------------------------------------------------------------------------------------------------------------------------------------------------------------------------------------------------------------------------------------------------------------------------------------------------------------------------------------------------------------------------------------------------------|
| Grand Junction                                                                                                                                                                                                                | Community Development Department                                                                                                                                                                                                                                                                                                                                                                                                                                                                                                                                                                                                                                                                                                                                                                                                                                                                                                                                                                                                                                                                                                                                                                                                                                                                                                                                                                                                                                                                                                                                                                                                                                                                                                                                                                                                                                                                                                                                                                                                                                                                                                                                                                                                                                                                                                                                                                                                                                                                                                                                                  | Date Submitted 7 30 07                                                                                                                                                                                                                                                                                                                                                                                                                                                      |
| COLORADO                                                                                                                                                                                                                      | 250 North 5 <sup>th</sup> Street                                                                                                                                                                                                                                                                                                                                                                                                                                                                                                                                                                                                                                                                                                                                                                                                                                                                                                                                                                                                                                                                                                                                                                                                                                                                                                                                                                                                                                                                                                                                                                                                                                                                                                                                                                                                                                                                                                                                                                                                                                                                                                                                                                                                                                                                                                                                                                                                                                                                                                                                                  | Fee \$_5.007                                                                                                                                                                                                                                                                                                                                                                                                                                                                |
|                                                                                                                                                                                                                               | Grand Junction CO 81501                                                                                                                                                                                                                                                                                                                                                                                                                                                                                                                                                                                                                                                                                                                                                                                                                                                                                                                                                                                                                                                                                                                                                                                                                                                                                                                                                                                                                                                                                                                                                                                                                                                                                                                                                                                                                                                                                                                                                                                                                                                                                                                                                                                                                                                                                                                                                                                                                                                                                                                                                           | Zone <u>(-1</u>                                                                                                                                                                                                                                                                                                                                                                                                                                                             |
|                                                                                                                                                                                                                               | (970) 244-1430                                                                                                                                                                                                                                                                                                                                                                                                                                                                                                                                                                                                                                                                                                                                                                                                                                                                                                                                                                                                                                                                                                                                                                                                                                                                                                                                                                                                                                                                                                                                                                                                                                                                                                                                                                                                                                                                                                                                                                                                                                                                                                                                                                                                                                                                                                                                                                                                                                                                                                                                                                    |                                                                                                                                                                                                                                                                                                                                                                                                                                                                             |
| TAX SCHEDULE<br>BUSINESS NAME<br>STREET ADDRESS<br>PROPERTY OWNER<br>OWNER ADDRESS<br>405                                                                                                                                     | + Investment UP TELEPHON                                                                                                                                                                                                                                                                                                                                                                                                                                                                                                                                                                                                                                                                                                                                                                                                                                                                                                                                                                                                                                                                                                                                                                                                                                                                                                                                                                                                                                                                                                                                                                                                                                                                                                                                                                                                                                                                                                                                                                                                                                                                                                                                                                                                                                                                                                                                                                                                                                                                                                                                                          | NO. 2070562<br>3183 HALL AVE, 65, Co, 81504                                                                                                                                                                                                                                                                                                                                                                                                                                 |
| [v]1. FLUSH WALL[']2. ROOF[]3. FREE-STANDING[]4. PROJECTING[]5. OFF-PREMISE                                                                                                                                                   | 4 or more Traffic Lanes - 1.5 Squ<br>0.5 Square Feet per each Linear F                                                                                                                                                                                                                                                                                                                                                                                                                                                                                                                                                                                                                                                                                                                                                                                                                                                                                                                                                                                                                                                                                                                                                                                                                                                                                                                                                                                                                                                                                                                                                                                                                                                                                                                                                                                                                                                                                                                                                                                                                                                                                                                                                                                                                                                                                                                                                                                                                                                                                                            | Building Facade<br>at x Street Frontage<br>are Feet x Street Frontage                                                                                                                                                                                                                                                                                                                                                                                                       |
| [ ] Externally Illuminated                                                                                                                                                                                                    | [X] Internally Illuminated 🗲                                                                                                                                                                                                                                                                                                                                                                                                                                                                                                                                                                                                                                                                                                                                                                                                                                                                                                                                                                                                                                                                                                                                                                                                                                                                                                                                                                                                                                                                                                                                                                                                                                                                                                                                                                                                                                                                                                                                                                                                                                                                                                                                                                                                                                                                                                                                                                                                                                                                                                                                                      | AISTING [] Non-Illuminated                                                                                                                                                                                                                                                                                                                                                                                                                                                  |
| (1,2,4) Building Façade:<br>(1 - 4) Street Frontage:                                                                                                                                                                          | Linear Feet Name of Street:                                                                                                                                                                                                                                                                                                                                                                                                                                                                                                                                                                                                                                                                                                                                                                                                                                                                                                                                                                                                                                                                                                                                                                                                                                                                                                                                                                                                                                                                                                                                                                                                                                                                                                                                                                                                                                                                                                                                                                                                                                                                                                                                                                                                                                                                                                                                                                                                                                                                                                                                                       | Faces Howth Ave.                                                                                                                                                                                                                                                                                                                                                                                                                                                            |
|                                                                                                                                                                                                                               | an: <u>17</u> Feet Clearance to Graduisting Off-Premise Signs within 600 Feet: <u>1</u>                                                                                                                                                                                                                                                                                                                                                                                                                                                                                                                                                                                                                                                                                                                                                                                                                                                                                                                                                                                                                                                                                                                                                                                                                                                                                                                                                                                                                                                                                                                                                                                                                                                                                                                                                                                                                                                                                                                                                                                                                                                                                                                                                                                                                                                                                                                                                                                                                                                                                           | de: <u>15</u> Feet<br><u>1A</u> Feet                                                                                                                                                                                                                                                                                                                                                                                                                                        |
|                                                                                                                                                                                                                               | tisting Off-Premise Signs within 600 Feet:                                                                                                                                                                                                                                                                                                                                                                                                                                                                                                                                                                                                                                                                                                                                                                                                                                                                                                                                                                                                                                                                                                                                                                                                                                                                                                                                                                                                                                                                                                                                                                                                                                                                                                                                                                                                                                                                                                                                                                                                                                                                                                                                                                                                                                                                                                                                                                                                                                                                                                                                        | $\Lambda$ $\overline{\Lambda}$                                                                                                                                                                                                                                                                                                                                                                                                                                              |
| (5) Distance from all Ex                                                                                                                                                                                                      | tisting Off-Premise Signs within 600 Feet:                                                                                                                                                                                                                                                                                                                                                                                                                                                                                                                                                                                                                                                                                                                                                                                                                                                                                                                                                                                                                                                                                                                                                                                                                                                                                                                                                                                                                                                                                                                                                                                                                                                                                                                                                                                                                                                                                                                                                                                                                                                                                                                                                                                                                                                                                                                                                                                                                                                                                                                                        | <u>1 A</u> Feet                                                                                                                                                                                                                                                                                                                                                                                                                                                             |
| (5) Distance from all Ex                                                                                                                                                                                                      | Association and the second sec                                                                                                                                                                                                                                                                                                                                                                                                                                                    | I A Feet       FOR OFFICE USE ONLY                                                                                                                                                                                                                                                                                                                                                                                                                                          |
| (5) Distance from all Ex                                                                                                                                                                                                      | Listing Off-Premise Signs within 600 Feet:                                                                                                                                                                                                                                                                                                                                                                                                                                                                                                                                                                                                                                                                                                                                                                                                                                                                                                                                                                                                                                                                                                                                                                                                                                                                                                                                                                                                                                                                                                                                                                                                                                                                                                                                                                                                                                                                                                                                                                                                                                                                                                                                                                                                                                                                                                                                                                                                                                                                                                                                        | For OFFICE USE ONLY<br>Signage Allowed on Parcel for ROW:                                                                                                                                                                                                                                                                                                                                                                                                                   |
| (5) Distance from all Ex                                                                                                                                                                                                      | Listing Off-Premise Signs within 600 Feet:                                                                                                                                                                                                                                                                                                                                                                                                                                                                                                                                                                                                                                                                                                                                                                                                                                                                                                                                                                                                                                                                                                                                                                                                                                                                                                                                                                                                                                                                                                                                                                                                                                                                                                                                                                                                                                                                                                                                                                                                                                                                                                                                                                                                                                                                                                                                                                                                                                                                                                                                        | FOR OFFICE USE ONLY<br>Signage Allowed on Parcel for ROW:<br>Building 278 Sq. Ft.                                                                                                                                                                                                                                                                                                                                                                                           |
| (5) Distance from all Ex                                                                                                                                                                                                      | Listing Off-Premise Signs within 600 Feet:         & SQUARE FOOTAGE:                                                                                                                                                                                                                                                                                                                                                                                                                                                                                                                                                                                                                                                                                                                                                                                                                                                                                                                                                                                                                                                                                                                                                                                                                                                                                                                                                                                                                                                                                                                                                                                                                                                                                                                                                                                                                                                                                                                                                                                                                                                                                                                                                                                                                                                                                                                                                                                                                                                                                                              | FOR OFFICE USE ONLY<br>Signage Allowed on Parcel for ROW:<br>Building 278 Sq. Ft.<br>Free-Standing 171 Sq. Ft.                                                                                                                                                                                                                                                                                                                                                              |
| (5) Distance from all Ex<br>EXISTING SIGNAGE/TYPE<br>A- Subway<br>COMMENTS: Replac<br>Subway Contor<br>NOTE: No sign may exceed 3                                                                                             | Listing Off-Premise Signs within 600 Feet:         & SQUARE FOOTAGE:                                                                                                                                                                                                                                                                                                                                                                                                                                                                                                                                                                                                                                                                                                                                                                                                                                                                                                                                                                                                                                                                                                                                                                                                                                                                                                                                                                                                                                                                                                                                                                                                                                                                                                                                                                                                                                                                                                                                                                                                                                                                                                                                                                                                                                                                                                                                                                                                                                                                                                              | FOR OFFICE USE ONLY<br>Signage Allowed on Parcel for ROW:<br>Building 278 Sq. Ft.<br>Building 278 Sq. Ft.<br>Free-Standing 174 Sq. Ft.<br>Total Allowed: 278 Sq. Ft.<br>Sign with the new<br>wired for each sign. Attach a sketch, to scale, of proposed                                                                                                                                                                                                                    |
| (5) Distance from all Ex<br>EXISTING SIGNAGE/TYPE<br>A- Subway<br>COMMENTS: Replac<br>Subway<br>NOTE: No sign may exceed 3<br>and existing signage including<br>driveways, encroachments, pro                                 | Listing Off-Premise Signs within 600 Feet:         & SQUARE FOOTAGE:                                                                                                                                                                                                                                                                                                                                                                                                                                                                                                                                                                                                                                                                                                                                                                                                                                                                                                                                                                                                                                                                                                                                                                                                                                                                                                                                                                                                                                                                                                                                                                                                                                                                                                                                                                                                                                                                                                                                                                                                                                                                                                                                                                                                                                                                                                                                                                                                                                                                                                              | FOR OFFICE USE ONLY<br>Signage Allowed on Parcel for ROW:<br>Building 278 Sq. Ft.<br>Building 174 Sq. Ft.<br>Free-Standing 174 Sq. Ft.<br>Total Allowed: 278 Sq. Ft.<br>Sign with the new<br>mired for each sign. Attach a sketch, to scale, of proposed<br>lan, to scale, showing: abutting streets, alleys, easements,<br>proposed signs and required setbacks. <u>A SEPARATE</u>                                                                                         |
| (5) Distance from all Ex<br>EXISTING SIGNAGE/TYPE<br>A- Subway<br>COMMENTS: Replac<br>Subway<br>NOTE: No sign may exceed 3<br>and existing signage including<br>driveways, encroachments, pro<br>PERMIT FROM THE BUIL         | Listing Off-Premise Signs within 600 Feet:         & SQUARE FOOTAGE:                                                                                                                                                                                                                                                                                                                                                                                                                                                                                                                                                                                                                                                                                                                                                                                                                                                                                                                                                                                                                                                                                                                                                                                                                                                                                                                                                                                                                                                                                                                                                                                                                                                                                                                                                                                                                                                                                                                                                                                                                                                                                                                                                                                                                                                                                                                                                                                                                                                                                                              | Feet         FOR OFFICE USE ONLY         Signage Allowed on Parcel for ROW:         Building       278       Sq. Ft.         Building       278       Sq. Ft.         Free-Standing       114       Sq. Ft.         Total Allowed:       278       Sq. Ft.         Sign       with Hic New       Sq. Ft.         sign       with Hic New       Sign with Hic New         with Governments, alleys, easements, opproposed signs and required setbacks. A SEPARATE D.         |
| (5) Distance from all Ex<br>EXISTING SIGNAGE/TYPE<br>A- Subway<br>COMMENTS: Replac<br>Subway Control<br>NOTE: No sign may exceed 3<br>and existing signage including<br>driveways, encroachments, pro<br>PERMIT FROM THE BUIL | A SQUARE FOOTAGE:<br><u>19</u> Sq. Ft.<br><u>9</u> Sq. Ft.<br>Sq. Ft.<br>Sq. Ft.<br>Total Existing: <u>9</u> Sq. Ft.<br>Sq. St.<br>Solutary<br>Solutary<br>Solutary<br>Solutary<br>Solutary<br>Solutary<br>Solutary<br>Solutary<br>Solutary<br>Solutary<br>Solutary<br>Solutary<br>Solutary<br>Solutary<br>Solutary<br>Solutary<br>Solutary<br>Solutary<br>Solutary<br>Solutary<br>Solutary<br>Solutary<br>Solutary<br>Solutary<br>Solutary<br>Solutary<br>Solutary<br>Solutary<br>Solutary<br>Solutary<br>Solutary<br>Solutary<br>Solutary<br>Solutary<br>Solutary<br>Solutary<br>Solutary<br>Solutary<br>Solutary<br>Solutary<br>Solutary<br>Solutary<br>Solutary<br>Solutary<br>Solutary<br>Solutary<br>Solutary<br>Solutary<br>Solutary<br>Solutary<br>Solutary<br>Solutary<br>Solutary<br>Solutary<br>Solutary<br>Solutary<br>Solutary<br>Solutary<br>Solutary<br>Solutary<br>Solutary<br>Solutary<br>Solutary<br>Solutary<br>Solutary<br>Solutary<br>Solutary<br>Solutary<br>Solutary<br>Solutary<br>Solutary<br>Solutary<br>Solutary<br>Solutary<br>Solutary<br>Solutary<br>Solutary<br>Solutary<br>Solutary<br>Solutary<br>Solutary<br>Solutary<br>Solutary<br>Solutary<br>Solutary<br>Solutary<br>Solutary<br>Solutary<br>Solutary<br>Solutary<br>Solutary<br>Solutary<br>Solutary<br>Solutary<br>Solutary<br>Solutary<br>Solutary<br>Solutary<br>Solutary<br>Solutary<br>Solutary<br>Solutary<br>Solutary<br>Solutary<br>Solutary<br>Solutary<br>Solutary<br>Solutary<br>Solutary<br>Solutary<br>Solutar | Feet         FOR OFFICE USE ONLY         Signage Allowed on Parcel for ROW:         Building       278       Sq. Ft.         Building       278       Sq. Ft.         Free-Standing       114       Sq. Ft.         Total Allowed:       278       Sq. Ft.         Sign       with       He New         with He New         with dots a sketch, to scale, of proposed         auting streets, alleys, easements, opproposed signs and required setbacks.         A SEPARATE |