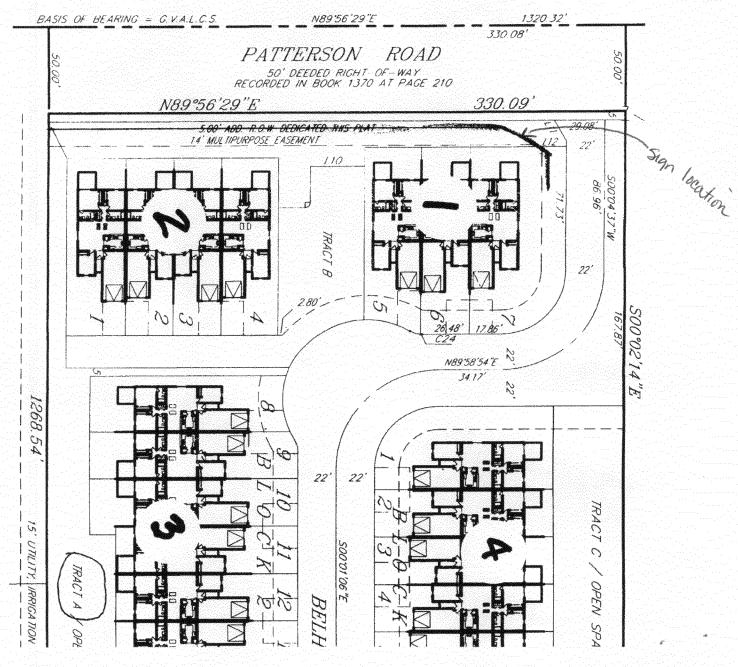

| Grand Junction                                                                                                                                                                                                                                                                                                                                                                                                                                                                                             | SIGN CLEARANCE<br>Community Development Department<br>250 North 5 <sup>th</sup> Street<br>Grand Junction CO 81501<br>(970) 244-1430                                                      | Clearance No<br>Date Submitted<br>Fee $\$ 25.00$<br>Zone<br>Zone $RMF-8$                      |  |  |
|------------------------------------------------------------------------------------------------------------------------------------------------------------------------------------------------------------------------------------------------------------------------------------------------------------------------------------------------------------------------------------------------------------------------------------------------------------------------------------------------------------|------------------------------------------------------------------------------------------------------------------------------------------------------------------------------------------|-----------------------------------------------------------------------------------------------|--|--|
| TAX SCHEDULE <u>1943-071:90.005</u> CONTRACTOR <u>CONTRACTOR</u> BUSINESS NAME <u>R/UE       <u>TAU</u> <u>LUD</u>         STREET ADDRESS       <u>2890</u> <u>G</u> <u>CONTRACTOR</u> <u>2050215</u>         PROPERTY OWNER       <u>RUE</u> <u>FAV</u> <u>FUC</u> <u>FAV</u> <u>FUC</u>         OWNER ADDRESS       <u>2810</u> <u>CONTRACTOR</u> <u>234</u> <u>CONTACT PERSON</u> </u>                                                                                                                  |                                                                                                                                                                                          |                                                                                               |  |  |
| []1. FLUSH WALL2 Square Feet per Linear Foot of Building Facade[]2. ROOF2 Square Feet per Linear Foot of Building Facade[]3. FREE-STANDING2 Traffic Lanes - 0.75 Square Feet x Street Frontage[]4. PROJECTING0.5 Square Feet per each Linear Foot of Building Facade[]5. OFF-PREMISESee #3 Spacing Requirements; Not > 300 Square Feet or < 15 Square Feet                                                                                                                                                 |                                                                                                                                                                                          |                                                                                               |  |  |
| [ ] Externally Illuminated                                                                                                                                                                                                                                                                                                                                                                                                                                                                                 | [ ] Internally Illuminated                                                                                                                                                               | [ ] Non-Illuminated                                                                           |  |  |
| (1 - 5)       Area of Proposed Sign:       Square Feet         (1,2,4)       Building Façade:       Linear Feet       Building Façade Direction:       North       South       East       West         (1 - 4)       Street Frontage:       330.09       Linear Feet       Name of Street:       340.09       Feet         (2 - 5)       Height to Top of Sign:       Feet       Clearance to Grade:       Feet         (5)       Distance from all Existing Off-Premise Signs within 600 Feet:       Feet |                                                                                                                                                                                          |                                                                                               |  |  |
| (1,2,4)Building Façade:(1 - 4)Street Frontage:(2 - 5)Height to Top of Sig                                                                                                                                                                                                                                                                                                                                                                                                                                  | Linear Feet Building Façade D<br><u>30.09</u> Linear Feet Name of Street:<br>n: Feet Clearance to Grad                                                                                   | e:Feet                                                                                        |  |  |
| (1,2,4)Building Façade:(1 - 4)Street Frontage:(2 - 5)Height to Top of Sig                                                                                                                                                                                                                                                                                                                                                                                                                                  | Linear Feet Building Façade D<br><u>30</u> 09 Linear Feet Name of Street:<br>n: Feet Clearance to Graduisting Off-Premise Signs within 600 Feet:                                         | e:Feet                                                                                        |  |  |
| <ul> <li>(1,2,4) Building Façade:</li></ul>                                                                                                                                                                                                                                                                                                                                                                                                                                                                | Linear Feet Building Façade D<br>30.09 Linear Feet Name of Street:<br>n: Feet Clearance to Graduisting Off-Premise Signs within 600 Feet:<br>& SQUARE FOOTAGE:                           | e:Feet<br>Feet<br>For OFFICE USE ONLY                                                         |  |  |
| <ul> <li>(1,2,4) Building Façade:</li></ul>                                                                                                                                                                                                                                                                                                                                                                                                                                                                | Linear Feet Building Façade D<br>30.09 Linear Feet Name of Street:                                                                                                                       | e:Feet<br>Feet<br>For OFFICE USE ONLY<br>Signage Allowed on Parcel for ROW:                   |  |  |
| <ul> <li>(1,2,4) Building Façade:</li></ul>                                                                                                                                                                                                                                                                                                                                                                                                                                                                | Linear Feet Building Façade D<br>30.09 Linear Feet Name of Street:<br>n: Feet Clearance to Grad-<br>isting Off-Premise Signs within 600 Feet:<br>& SQUARE FOOTAGE:<br>Sq. Ft.<br>Sq. Ft. | Feet<br>Feet<br>For OFFICE USE ONLY<br>Signage Allowed on Parcel for ROW:<br>Building Sq. Ft. |  |  |

NOTE: No sign may exceed 300 square feet. A separate sign clearance is required for each sign. Attach a sketch, to scale, of proposed and existing signage including types, dimensions and lettering. Attach a plot plan, to scale, showing: abutting streets, alleys, easements, driveways, encroachments, property lines, distances from existing buildings to proposed signs and required setbacks. A SEPARATE