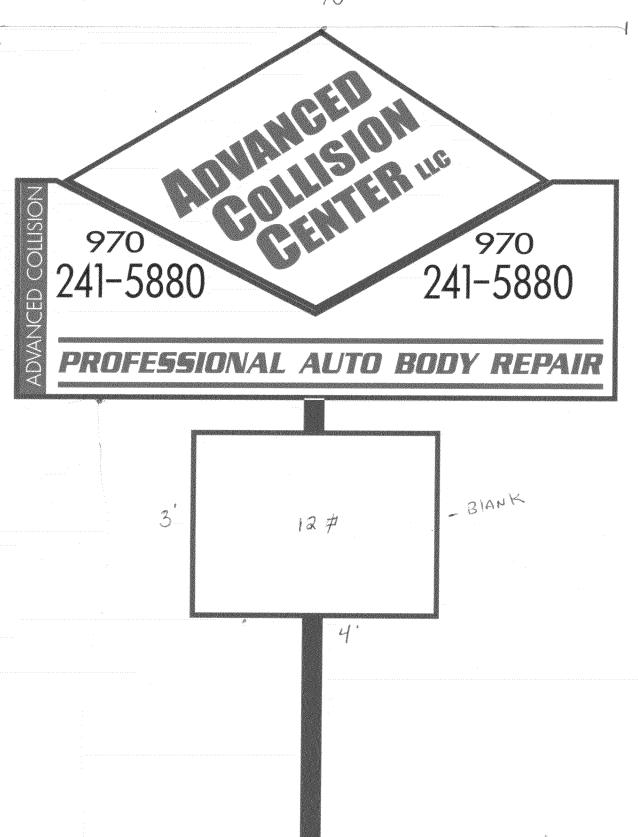

| TAX SCHEDULE 2943-18 BUSINESS NAME ALLOGO STREET ADDRESS 2876 PROPERTY OWNER DEVANO OWNER ADDRESS                                                                                                                  | LICENSE N  ADDRESS  TELEPHON                                                                                                                                                                                                   | FOR PREMIES SIGNS  0. 266965  463 28 (2 Red  ENO. 257-7656  PERSON MARTIN                                                                                                                                                                                                                                                                                                                                                                                                                                                                                                                                                                                                                                                                                                                                                                                                                                                                                                                                                                                                                                                                                                                                                                                                                                                                                                                                                                                                                                                                                                                                                                                                                                                                                                                                                                                                                                                                                                                                                                                                                                                      |  |
|--------------------------------------------------------------------------------------------------------------------------------------------------------------------------------------------------------------------|--------------------------------------------------------------------------------------------------------------------------------------------------------------------------------------------------------------------------------|--------------------------------------------------------------------------------------------------------------------------------------------------------------------------------------------------------------------------------------------------------------------------------------------------------------------------------------------------------------------------------------------------------------------------------------------------------------------------------------------------------------------------------------------------------------------------------------------------------------------------------------------------------------------------------------------------------------------------------------------------------------------------------------------------------------------------------------------------------------------------------------------------------------------------------------------------------------------------------------------------------------------------------------------------------------------------------------------------------------------------------------------------------------------------------------------------------------------------------------------------------------------------------------------------------------------------------------------------------------------------------------------------------------------------------------------------------------------------------------------------------------------------------------------------------------------------------------------------------------------------------------------------------------------------------------------------------------------------------------------------------------------------------------------------------------------------------------------------------------------------------------------------------------------------------------------------------------------------------------------------------------------------------------------------------------------------------------------------------------------------------|--|
| [ ] 1. FLUSH WALL [ ] 2. ROOF [ ★ 3. FREE-STANDING [ ] 4. PROJECTING [ ] 5. OFF-PREMISE                                                                                                                            | 2 Square Feet per Linear Foot of B<br>2 Square Feet per Linear Foot of B<br>2 Traffic Lanes - 0.75 Square Feet<br>4 or more Traffic Lanes - 1.5 Squa<br>0.5 Square Feet per each Linear Fo<br>See #3 Spacing Requirements; Not | uilding Facade x Street Frontage re Feet x Street Frontage                                                                                                                                                                                                                                                                                                                                                                                                                                                                                                                                                                                                                                                                                                                                                                                                                                                                                                                                                                                                                                                                                                                                                                                                                                                                                                                                                                                                                                                                                                                                                                                                                                                                                                                                                                                                                                                                                                                                                                                                                                                                     |  |
| [ ] Externally Illuminated                                                                                                                                                                                         | [X] Internally Illuminated                                                                                                                                                                                                     | [ ] Non-Illuminated                                                                                                                                                                                                                                                                                                                                                                                                                                                                                                                                                                                                                                                                                                                                                                                                                                                                                                                                                                                                                                                                                                                                                                                                                                                                                                                                                                                                                                                                                                                                                                                                                                                                                                                                                                                                                                                                                                                                                                                                                                                                                                            |  |
| (1-5) Area of Proposed Sign: Square Feet (1,2,4) Building Façade: Linear Feet Building Façade Direction: North South East West (1-4) Street Frontage: Linear Feet Name of Street: 70                               |                                                                                                                                                                                                                                |                                                                                                                                                                                                                                                                                                                                                                                                                                                                                                                                                                                                                                                                                                                                                                                                                                                                                                                                                                                                                                                                                                                                                                                                                                                                                                                                                                                                                                                                                                                                                                                                                                                                                                                                                                                                                                                                                                                                                                                                                                                                                                                                |  |
|                                                                                                                                                                                                                    |                                                                                                                                                                                                                                |                                                                                                                                                                                                                                                                                                                                                                                                                                                                                                                                                                                                                                                                                                                                                                                                                                                                                                                                                                                                                                                                                                                                                                                                                                                                                                                                                                                                                                                                                                                                                                                                                                                                                                                                                                                                                                                                                                                                                                                                                                                                                                                                |  |
| EXISTING SIGNAGE/TYPE & SQ                                                                                                                                                                                         | UARE FOOTAGE:                                                                                                                                                                                                                  | FOR OFFICE USE ONLY                                                                                                                                                                                                                                                                                                                                                                                                                                                                                                                                                                                                                                                                                                                                                                                                                                                                                                                                                                                                                                                                                                                                                                                                                                                                                                                                                                                                                                                                                                                                                                                                                                                                                                                                                                                                                                                                                                                                                                                                                                                                                                            |  |
|                                                                                                                                                                                                                    |                                                                                                                                                                                                                                | FOR OFFICE USE ONLY Signage Allowed on Parcel for ROW:                                                                                                                                                                                                                                                                                                                                                                                                                                                                                                                                                                                                                                                                                                                                                                                                                                                                                                                                                                                                                                                                                                                                                                                                                                                                                                                                                                                                                                                                                                                                                                                                                                                                                                                                                                                                                                                                                                                                                                                                                                                                         |  |
|                                                                                                                                                                                                                    | 12 Sq. Ft.                                                                                                                                                                                                                     | Signage Allowed on Parcel for ROW:                                                                                                                                                                                                                                                                                                                                                                                                                                                                                                                                                                                                                                                                                                                                                                                                                                                                                                                                                                                                                                                                                                                                                                                                                                                                                                                                                                                                                                                                                                                                                                                                                                                                                                                                                                                                                                                                                                                                                                                                                                                                                             |  |
|                                                                                                                                                                                                                    |                                                                                                                                                                                                                                | Signage Allowed on Parcel for ROW:                                                                                                                                                                                                                                                                                                                                                                                                                                                                                                                                                                                                                                                                                                                                                                                                                                                                                                                                                                                                                                                                                                                                                                                                                                                                                                                                                                                                                                                                                                                                                                                                                                                                                                                                                                                                                                                                                                                                                                                                                                                                                             |  |
| Fra Stancing (sama p.                                                                                                                                                                                              |                                                                                                                                                                                                                                | Signage Allowed on Parcel for ROW:                                                                                                                                                                                                                                                                                                                                                                                                                                                                                                                                                                                                                                                                                                                                                                                                                                                                                                                                                                                                                                                                                                                                                                                                                                                                                                                                                                                                                                                                                                                                                                                                                                                                                                                                                                                                                                                                                                                                                                                                                                                                                             |  |
| COMMENTS: Like Are  (Note: No sign may exceed 300 squ and existing signage including types, driveways, encroachments, property                                                                                     | Sq. Ft.  Sq. Ft.  Sq. Ft.  Sq. Ft.  Sq. Ft.  Otal Existing:  POP  Parameter feet. A separate sign clearance is requidimensions and lettering. Attach a plot pla                                                                | Signage Allowed on Parcel for ROW:  2 x 5 2 Building                                                                                                                                                                                                                                                                                                                                                                                                                                                                                                                                                                                                                                                                                                                                                                                                                                                                                                                                                                                                                                                                                                                                                                                                                                                                                                                                                                                                                                                                                                                                                                                                                                                                                                                                                                                                                                                                                                                                                                                                                                                                           |  |
| COMMENTS: Like Asset  (Sarke p.  To  COMMENTS: Like Asset  (IN to An 2 x15 To  NOTE: No sign may exceed 300 squ and existing signage including types, driveways, encroachments, property  PERMIT FROM THE BUILDING | Sq. Ft.  Sq. Ft.  Sq. Ft.  Sq. Ft.  Sq. Ft.  Otal Existing:  A No.  File  nare feet. A separate sign clearance is required imensions and lettering. Attach a plot plate lines, distances from existing buildings to            | Signage Allowed on Parcel for ROW:    104   Sq. Ft.     15 x 17 6   Free-Standing   26 4   Sq. Ft.     Total Allowed:   26 4   Sq. Ft.     Total Allowed:   Sq. Ft.     Sq |  |