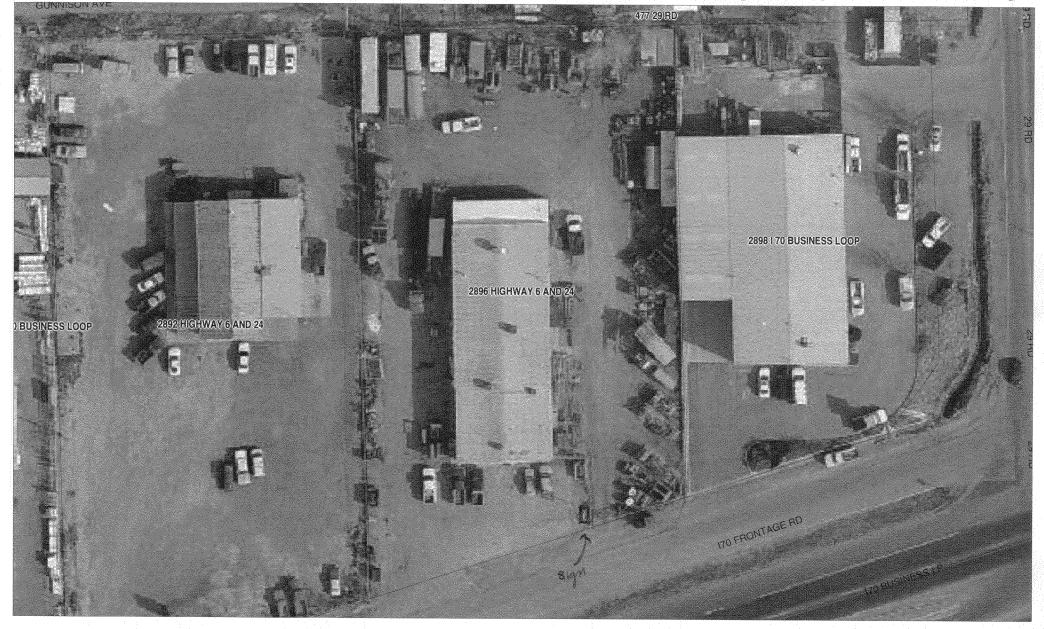

|  |
| COMMENTS: Like Asset  (Sarke p.  To  COMMENTS: Like Asset  (IN to An 2 x15 To  NOTE: No sign may exceed 300 squ and existing signage including types, driveways, encroachments, property  PERMIT FROM THE BUILDING | Sq. Ft.  Sq. Ft.  Sq. Ft.  Sq. Ft.  Sq. Ft.  Otal Existing:  A No.  File  nare feet. A separate sign clearance is required imensions and lettering. Attach a plot plate lines, distances from existing buildings to            | Signage Allowed on Parcel for ROW:    104   Sq. Ft.     15 x 17 6   Free-Standing   26 4   Sq. Ft.     Total Allowed:   26 4   Sq. Ft.     Total Allowed:   Sq. Ft.     Sq |  |



gradie

## City of Grand Junction GIS Zoning Map ©