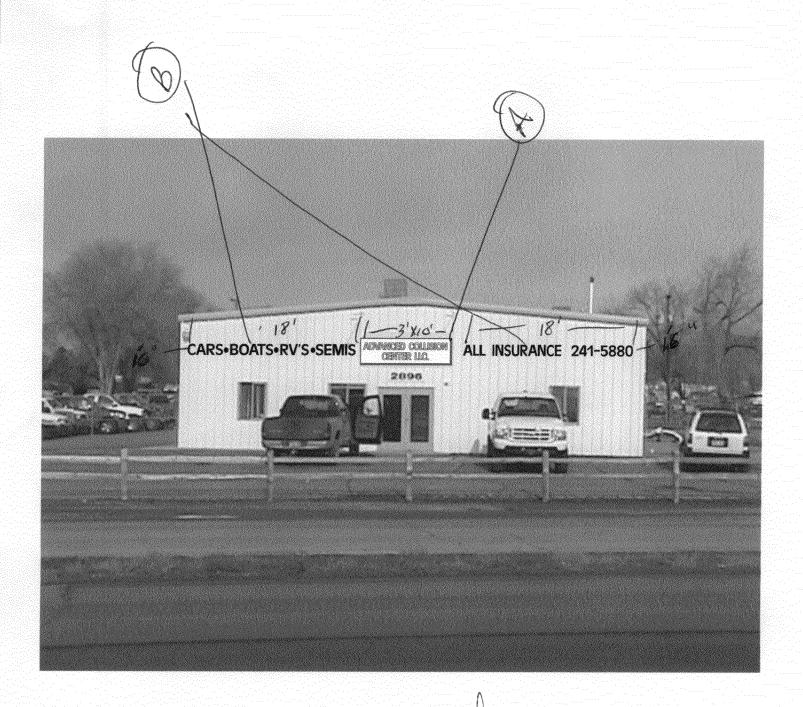

| STREET ADDRESS 2896 Hay 66 PROPERTY OWNER DENN'S CUCA- OWNER ADDRESS SAME                                                                                                                                                                                                                                                                                                                                                                                                                                                                                                                                                                                                                                                                                                                                                                                                                                                                                                                                                                                                   | LICENSE NO LICENSE NO ADDRESS TELEPHONE CONTACT PI | ERSON Mantin                       |  |  |
|-----------------------------------------------------------------------------------------------------------------------------------------------------------------------------------------------------------------------------------------------------------------------------------------------------------------------------------------------------------------------------------------------------------------------------------------------------------------------------------------------------------------------------------------------------------------------------------------------------------------------------------------------------------------------------------------------------------------------------------------------------------------------------------------------------------------------------------------------------------------------------------------------------------------------------------------------------------------------------------------------------------------------------------------------------------------------------|----------------------------------------------------|------------------------------------|--|--|
| [ ] 1. FLUSH WALL 2 Square Feet per Linear Foot of Building Facade 2 Square Feet per Linear Foot of Building Facade 2 Square Feet per Linear Foot of Building Facade 2 Traffic Lanes - 0.75 Square Feet x Street Frontage 4 or more Traffic Lanes - 1.5 Square Feet x Street Frontage 5 OFF-PREMISE 5 OFF-PREMISE 5 Square Feet per Linear Foot of Building Facade 5 Square Feet per Linear Foot of Building Facade 6 O.5 Square Feet per Linear Foot of Building Facade 7 Square Feet per Linear Foot of Building Facade 8 O.5 Square Feet per Linear Foot of Building Facade 9 O.5 Square Feet per Linear Foot of Building Facade 9 O.5 Square Feet per Linear Foot of Building Facade 9 O.5 Square Feet per Linear Foot of Building Facade 9 O.5 Square Feet per Linear Foot of Building Facade 9 O.5 Square Feet per Linear Foot of Building Facade 9 O.5 Square Feet per Linear Foot of Building Facade 9 O.5 Square Feet per Linear Foot of Building Facade 9 O.5 Square Feet per Linear Foot of Building Facade 9 O.5 Square Feet per Linear Foot of Building Facade |                                                    |                                    |  |  |
| [ ] Externally Illuminated [ ] Int                                                                                                                                                                                                                                                                                                                                                                                                                                                                                                                                                                                                                                                                                                                                                                                                                                                                                                                                                                                                                                          | ernally Illuminated                                | [ ] Non-Illuminated                |  |  |
| (1 - 5) Area of Proposed Sign: 57.60 Square Feet (1,2,4) Building Façade: 50 Linear Feet Building Façade Direction: North South East West (1 - 4) Street Frontage: 177 Linear Feet Name of Street: (2 - 5) Height to Top of Sign: Feet Clearance to Grade: Feet (5) Distance from all Existing Off-Premise Signs within 600 Feet: Feet                                                                                                                                                                                                                                                                                                                                                                                                                                                                                                                                                                                                                                                                                                                                      |                                                    |                                    |  |  |
| EXISTING SIGNAGE/TYPE & SQUARE FOOTAGE: FOR OFFICE USE ONLY                                                                                                                                                                                                                                                                                                                                                                                                                                                                                                                                                                                                                                                                                                                                                                                                                                                                                                                                                                                                                 |                                                    |                                    |  |  |
| Pole Seen                                                                                                                                                                                                                                                                                                                                                                                                                                                                                                                                                                                                                                                                                                                                                                                                                                                                                                                                                                                                                                                                   | 60 Sq. Ft.                                         | Signage Allowed on Parcel for ROW: |  |  |
| Wall Sign                                                                                                                                                                                                                                                                                                                                                                                                                                                                                                                                                                                                                                                                                                                                                                                                                                                                                                                                                                                                                                                                   | 30 Sq. Ft.                                         | Building Sq. Ft.                   |  |  |
|                                                                                                                                                                                                                                                                                                                                                                                                                                                                                                                                                                                                                                                                                                                                                                                                                                                                                                                                                                                                                                                                             | Sq. Ft.                                            | Free-Standing 2055 Sq. Ft.         |  |  |
| Total Existing:                                                                                                                                                                                                                                                                                                                                                                                                                                                                                                                                                                                                                                                                                                                                                                                                                                                                                                                                                                                                                                                             | 90 Sq. Ft.                                         | Total Allowed: 365 Sq. Ft.         |  |  |
| COMMENTS: We Are Frankling 'CALS: Boots: Rus-sems. All  Insurance 241-5880" on Front Wall  NOTE: No sign may exceed 300 square feet. A separate sign clearance is required for each sign. Attach a sketch, to scale, of proposed and existing signage including types, dimensions and lettering. Attach a plot plan, to scale, showing: abutting streets, alleys, easements, driveways, encroachments, property lines, distances from existing buildings to proposed signs and required setbacks. A SEPARATE PERMIT FROM THE BUILDING DEPARTMENT IS ALSO REQUIRED.                                                                                                                                                                                                                                                                                                                                                                                                                                                                                                          |                                                    |                                    |  |  |
| I hereby attest that the information on this form and the attached sketches are true and accurate.    Mark   1                                                                                                                                                                                                                                                                                                                                                                                                                                                                                                                                                                                                                                                                                                                                                                                                                                                                                                                                                              |                                                    |                                    |  |  |
| (White: Community Development) (Canary: A                                                                                                                                                                                                                                                                                                                                                                                                                                                                                                                                                                                                                                                                                                                                                                                                                                                                                                                                                                                                                                   |                                                    |                                    |  |  |