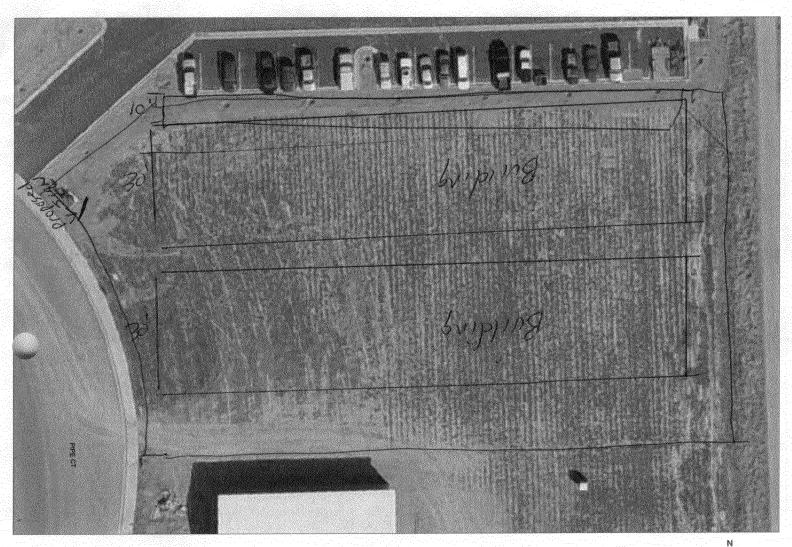

| TAX SCHEDULE 2943 - 221 - 13 -004                                                                                                                                                                                                                                                                                                                                                                                                                                                                 | CONTRACTOR PREMIER SIGNS & NEON                |  |
|---------------------------------------------------------------------------------------------------------------------------------------------------------------------------------------------------------------------------------------------------------------------------------------------------------------------------------------------------------------------------------------------------------------------------------------------------------------------------------------------------|------------------------------------------------|--|
| BUSINESS NAME HILL & Homes STORAGE                                                                                                                                                                                                                                                                                                                                                                                                                                                                | LICENSE NO. 2070882                            |  |
| STREET ADDRESS 3170 Pipe COURT                                                                                                                                                                                                                                                                                                                                                                                                                                                                    | ADDRESS 393 Fradion Rd #A                      |  |
| PROPERTY OWNER BEN Hill                                                                                                                                                                                                                                                                                                                                                                                                                                                                           | TELEPHONE NO. 257-7656                         |  |
| OWNER ADDRESS 1204 N. 77#                                                                                                                                                                                                                                                                                                                                                                                                                                                                         | CONTACT PERSON MARTIN                          |  |
|                                                                                                                                                                                                                                                                                                                                                                                                                                                                                                   | CONTROL LACON 75 CONTROL                       |  |
| [ ] 1. FLUSH WALL 2 Square Feet per Linear Foot of Building Façade  Face change only on items 2, 3 & 4 [ ] 2. ROOF 2 Square Feet per Linear Foot of Building Facade [ ] 3. PROJECTING 0.5 Square Feet per each Linear Foot of Building Facade [ ] 4. FREE-STANDING 2 Traffic Lanes - 0.75 Square Feet x Street Frontage 4 or more Traffic Lanes - 1.5 Square Feet x Street Frontage                                                                                                               |                                                |  |
| Existing Externally or Internally Illuminated – No Change in Electrical Service [ ] Non-Illuminated                                                                                                                                                                                                                                                                                                                                                                                               |                                                |  |
| (1-4) Area of Proposed Sign: 72 Square Feet  (1-3) Building Façade: 40' Linear Feet Building Facade Direction: North South East West  (4) Street Frontage: 124 Linear Feet Name of Street: 19a Court (2 love)  (2-4) Height to Top of Sign: 25 Feet Clearance to Grade: 19 Feet                                                                                                                                                                                                                   |                                                |  |
| EXISTING SIGNAGE/TYPE:                                                                                                                                                                                                                                                                                                                                                                                                                                                                            | FOR OFFICE USE ONLY                            |  |
| <del>0</del>                                                                                                                                                                                                                                                                                                                                                                                                                                                                                      |                                                |  |
|                                                                                                                                                                                                                                                                                                                                                                                                                                                                                                   | Sq. Ft. Signage Allowed on Parcel:             |  |
|                                                                                                                                                                                                                                                                                                                                                                                                                                                                                                   | Sq. Ft. HOX2 Building SO Sq. Ft.               |  |
| ,                                                                                                                                                                                                                                                                                                                                                                                                                                                                                                 |                                                |  |
|                                                                                                                                                                                                                                                                                                                                                                                                                                                                                                   | Sq. Ft. /047.75Free-Standing <u>93</u> Sq. Ft. |  |
| Total Existing:                                                                                                                                                                                                                                                                                                                                                                                                                                                                                   | Sq. Ft. Total Allowed: 93 Sq. Ft.              |  |
| COMMENTS: We ARE INSTALLING A 6'X12' Single Sided Pole                                                                                                                                                                                                                                                                                                                                                                                                                                            |                                                |  |
| Sign                                                                                                                                                                                                                                                                                                                                                                                                                                                                                              |                                                |  |
| NOTE: No sign may exceed 300 square feet. A separate sign permit is required for each sign. Attach a sketch, to scale, of proposed and existing signage including types, dimensions and lettering. Attach a plot plan, to scale, showing: abutting streets, alleys, easements, driveways, encroachments, property lines, distances from existing buildings to proposed signs and required setbacks. Roof signs shall be manufactured such that no guy wires, braces or supports shall be visible. |                                                |  |
| I hereby attest that the information on this form and the attached sketches are true and accurate.                                                                                                                                                                                                                                                                                                                                                                                                |                                                |  |
|                                                                                                                                                                                                                                                                                                                                                                                                                                                                                                   |                                                |  |
| Mark Duant 8-20-07 -                                                                                                                                                                                                                                                                                                                                                                                                                                                                              | Tudos A Vac 8/20/00                            |  |
| Applicant's Signature Date Community Development Approval Date                                                                                                                                                                                                                                                                                                                                                                                                                                    |                                                |  |
| Appucant a Dignature Date Community Development Approvat Date                                                                                                                                                                                                                                                                                                                                                                                                                                     |                                                |  |

## HILL & HOMES ST/ORAGE 970-241-7653

3 Blogs 1-10' wide 2-30' wide Facade = 40'

3170 PIPE CT.