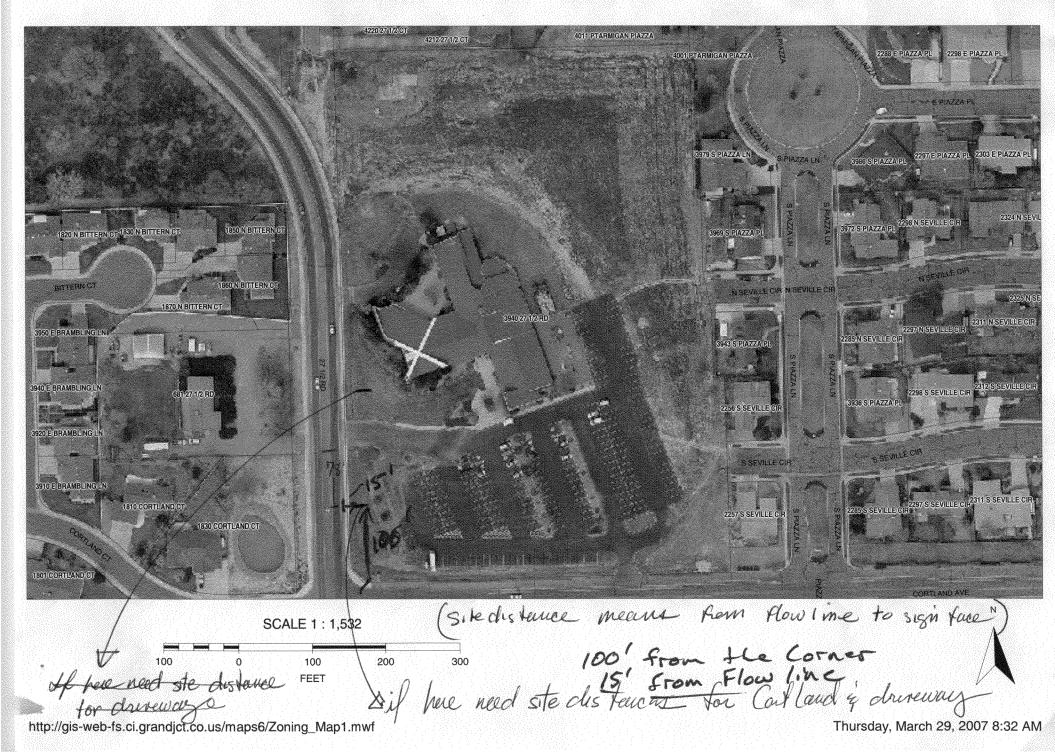

| Grand Junction                                                                                                                                                                                                                                                                                                                                                                                                                                                                                                                                                                                                                                                                                                            | SIGN CLEARANCE<br>Community Development Department<br>250 North 5 <sup>th</sup> Street<br>Grand Junction CO 81501<br>(970) 244-1430 | Clearance No.<br>Date Submitted <u>3/29/2007</u><br>Fee \$_ <del>05.00</del> w charge<br>Zone <u>RSF-4</u> |
|---------------------------------------------------------------------------------------------------------------------------------------------------------------------------------------------------------------------------------------------------------------------------------------------------------------------------------------------------------------------------------------------------------------------------------------------------------------------------------------------------------------------------------------------------------------------------------------------------------------------------------------------------------------------------------------------------------------------------|-------------------------------------------------------------------------------------------------------------------------------------|------------------------------------------------------------------------------------------------------------|
| TAX SCHEDULE       2945-011-00-951       CONTRACTOR       Budis Signs         BUSINESS NAME       First Presbyterin Churchicense NO.       207017         STREET ADDRESS       3940 27/2 Pood       ADDRESS       1055 Use Auer         PROPERTY OWNER       SAME       TELEPHONE NO.       245-7700         OWNER ADDRESS       CONTACT PERSON       TOD                                                                                                                                                                                                                                                                                                                                                                 |                                                                                                                                     |                                                                                                            |
| <ul> <li>I. FLUSH WALL</li> <li>2. ROOF</li> <li>3. FREE-STANDING</li> <li>2. Traffic Lanes - 0.75 Square Feet x Street Frontage<br/>4 or more Traffic Lanes - 1.5 Square Feet x Street Frontage</li> <li>J. FREMISE</li> <li>2. Square Feet per Linear Foot of Building Facade</li> <li>2. Traffic Lanes - 1.5 Square Feet x Street Frontage</li> <li>4. PROJECTING</li> <li>5. OFF-PREMISE</li> <li>5. OFF-PREMISE</li> <li>2. Square Feet per Linear Foot of Building Facade</li> <li>2. Square Feet per each Linear Foot of Building Facade</li> <li>3. Square Feet per each Linear Foot of Building Facade</li> <li>4. PROJECTING</li> <li>5. OFF-PREMISE</li> <li>5. OFF-PREMISE</li> <li>5. OFF-PREMISE</li> </ul> |                                                                                                                                     |                                                                                                            |
| [ ] Externally Illuminated                                                                                                                                                                                                                                                                                                                                                                                                                                                                                                                                                                                                                                                                                                | [X Internally Illuminated                                                                                                           | [ ] Non-Illuminated                                                                                        |
| (1,2,4)       Building Façade:       1.0       Linear Feet       Building Façade Direction:       North       South       East       West         (1 - 4)       Street Frontage:       1.0       Linear Feet       Name of Street:       2       12       Coold         (2 - 5)       Height to Top of Sign:       6       Feet       Clearance to Grade:       2       Feet         (5)       Distance from all Existing Off-Premise Signs within 600 Feet:       Feet       Feet                                                                                                                                                                                                                                        |                                                                                                                                     |                                                                                                            |
| EXISTING SIGNAGE/TYPE                                                                                                                                                                                                                                                                                                                                                                                                                                                                                                                                                                                                                                                                                                     | & SQUARE FOOTAGE:                                                                                                                   | FOR OFFICE USE ONLY                                                                                        |
|                                                                                                                                                                                                                                                                                                                                                                                                                                                                                                                                                                                                                                                                                                                           | Sq. Ft.                                                                                                                             | Signage Allowed on Parcel for ROW:                                                                         |
|                                                                                                                                                                                                                                                                                                                                                                                                                                                                                                                                                                                                                                                                                                                           | Sq. Ft.                                                                                                                             | Building Sq. Ft.                                                                                           |
|                                                                                                                                                                                                                                                                                                                                                                                                                                                                                                                                                                                                                                                                                                                           | Sq. Ft.                                                                                                                             | Free-Standing Sq. Ft.                                                                                      |
|                                                                                                                                                                                                                                                                                                                                                                                                                                                                                                                                                                                                                                                                                                                           | Total Existing: Sq. Ft.                                                                                                             | Total Allowed: Sq. Ft.                                                                                     |
| COMMENTS: <u>Removing old Monument Sign that is</u><br><u>on the Corner - Church Sign: 24 4 regardluss of fucude</u><br>Or Street frontage distances.<br>NOTE: No sign may exceed 300 square feet. A separate sign clearance is required for each sign. Attach a sketch, to scale, of proposed<br>and existing signage including types, dimensions and lettering. Attach a plot plan, to scale, showing: abutting streets, alleys, easements,<br>driveways, encroachments, property lines, distances from existing buildings to proposed signs and required setbacks. <u>A SEPARATE</u><br><b>PERMIT FROM THE BUILDING DEPARTMENT IS ALSO REQUIRED.</b>                                                                   |                                                                                                                                     |                                                                                                            |
| I hereby attest that the information on this form and the attached sketches are true and accurate.<br>Applicant's Signature J/28/07<br>Date Community Development Approval Date                                                                                                                                                                                                                                                                                                                                                                                                                                                                                                                                           |                                                                                                                                     |                                                                                                            |

## City of Grand Junction GIS Zoning Map ©