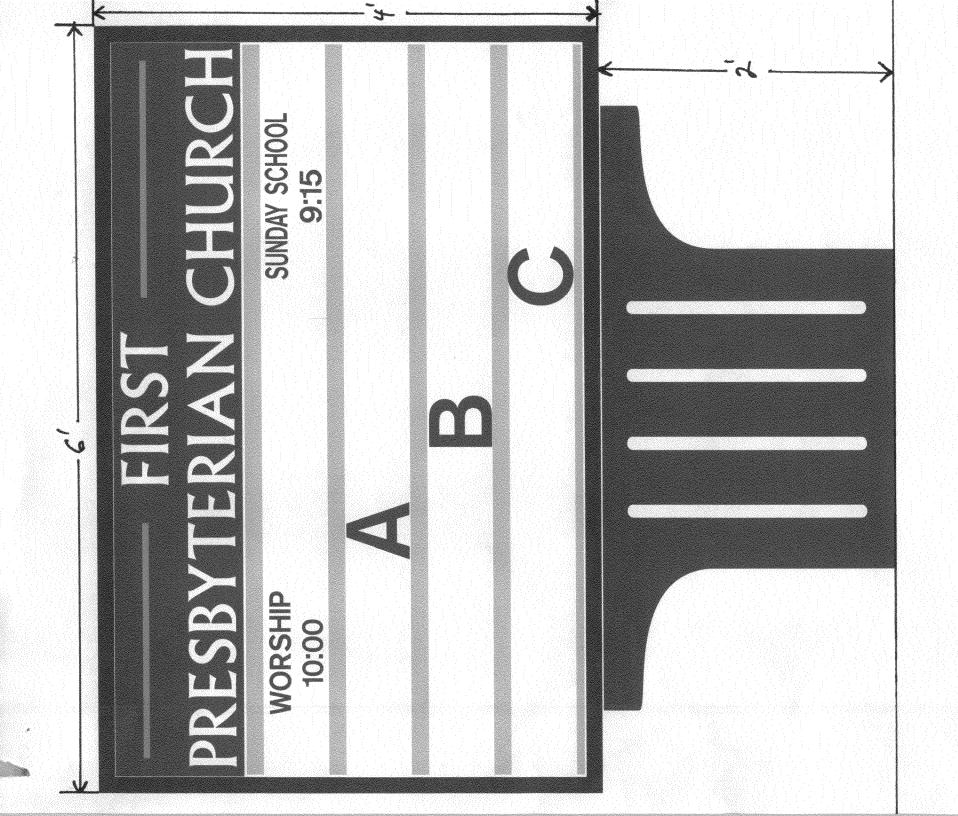

| Grand Junction                                                                                                                                                                                                                                                                                                                                                                                                                                                                                                                                                                                                                                                                                                            | SIGN CLEARANCE<br>Community Development Department<br>250 North 5 <sup>th</sup> Street<br>Grand Junction CO 81501<br>(970) 244-1430 | Clearance No.<br>Date Submitted <u>3/29/2007</u><br>Fee \$_ <del>05.00</del> w charge<br>Zone <u>RSF-4</u> |
|---------------------------------------------------------------------------------------------------------------------------------------------------------------------------------------------------------------------------------------------------------------------------------------------------------------------------------------------------------------------------------------------------------------------------------------------------------------------------------------------------------------------------------------------------------------------------------------------------------------------------------------------------------------------------------------------------------------------------|-------------------------------------------------------------------------------------------------------------------------------------|------------------------------------------------------------------------------------------------------------|
| TAX SCHEDULE       2945-011-00-951       CONTRACTOR       Budis Signs         BUSINESS NAME       First Presbyterin Churchicense NO.       207017         STREET ADDRESS       3940 27/2 Pood       ADDRESS       1055 Use Auer         PROPERTY OWNER       SAME       TELEPHONE NO.       245-7700         OWNER ADDRESS       CONTACT PERSON       TOD                                                                                                                                                                                                                                                                                                                                                                 |                                                                                                                                     |                                                                                                            |
| <ul> <li>I. FLUSH WALL</li> <li>2. ROOF</li> <li>3. FREE-STANDING</li> <li>2. Traffic Lanes - 0.75 Square Feet x Street Frontage<br/>4 or more Traffic Lanes - 1.5 Square Feet x Street Frontage</li> <li>J. FREMISE</li> <li>2. Square Feet per Linear Foot of Building Facade</li> <li>2. Traffic Lanes - 1.5 Square Feet x Street Frontage</li> <li>4. PROJECTING</li> <li>5. OFF-PREMISE</li> <li>5. OFF-PREMISE</li> <li>2. Square Feet per Linear Foot of Building Facade</li> <li>2. Square Feet per each Linear Foot of Building Facade</li> <li>3. Square Feet per each Linear Foot of Building Facade</li> <li>4. PROJECTING</li> <li>5. OFF-PREMISE</li> <li>5. OFF-PREMISE</li> <li>5. OFF-PREMISE</li> </ul> |                                                                                                                                     |                                                                                                            |
| [ ] Externally Illuminated                                                                                                                                                                                                                                                                                                                                                                                                                                                                                                                                                                                                                                                                                                | [X Internally Illuminated                                                                                                           | [ ] Non-Illuminated                                                                                        |
| (1,2,4)       Building Façade:       1.0       Linear Feet       Building Façade Direction:       North       South       East       West         (1 - 4)       Street Frontage:       1.0       Linear Feet       Name of Street:       2       12       Coold         (2 - 5)       Height to Top of Sign:       6       Feet       Clearance to Grade:       2       Feet         (5)       Distance from all Existing Off-Premise Signs within 600 Feet:       Feet       Feet                                                                                                                                                                                                                                        |                                                                                                                                     |                                                                                                            |
| EXISTING SIGNAGE/TYPE                                                                                                                                                                                                                                                                                                                                                                                                                                                                                                                                                                                                                                                                                                     | & SQUARE FOOTAGE:                                                                                                                   | FOR OFFICE USE ONLY                                                                                        |
|                                                                                                                                                                                                                                                                                                                                                                                                                                                                                                                                                                                                                                                                                                                           | Sq. Ft.                                                                                                                             | Signage Allowed on Parcel for ROW:                                                                         |
|                                                                                                                                                                                                                                                                                                                                                                                                                                                                                                                                                                                                                                                                                                                           | Sq. Ft.                                                                                                                             | Building Sq. Ft.                                                                                           |
|                                                                                                                                                                                                                                                                                                                                                                                                                                                                                                                                                                                                                                                                                                                           | Sq. Ft.                                                                                                                             | Free-Standing Sq. Ft.                                                                                      |
|                                                                                                                                                                                                                                                                                                                                                                                                                                                                                                                                                                                                                                                                                                                           | Total Existing: Sq. Ft.                                                                                                             | Total Allowed: Sq. Ft.                                                                                     |
| COMMENTS: <u>Removing old Monument Sign that is</u><br><u>on the Corner - Church Sign: 24 4 regardluss of fucude</u><br>Or Street frontage distances.<br>NOTE: No sign may exceed 300 square feet. A separate sign clearance is required for each sign. Attach a sketch, to scale, of proposed<br>and existing signage including types, dimensions and lettering. Attach a plot plan, to scale, showing: abutting streets, alleys, easements,<br>driveways, encroachments, property lines, distances from existing buildings to proposed signs and required setbacks. <u>A SEPARATE</u><br><b>PERMIT FROM THE BUILDING DEPARTMENT IS ALSO REQUIRED.</b>                                                                   |                                                                                                                                     |                                                                                                            |
| I hereby attest that the information on this form and the attached sketches are true and accurate.<br>Applicant's Signature J/28/07<br>Date Community Development Approval Date                                                                                                                                                                                                                                                                                                                                                                                                                                                                                                                                           |                                                                                                                                     |                                                                                                            |