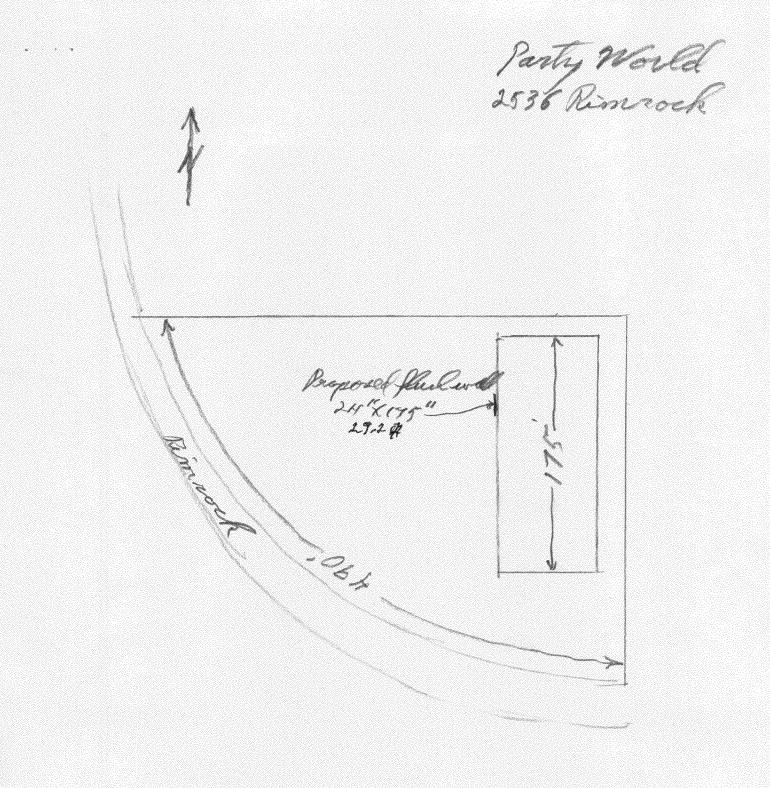

|                                                                                                                                                                                                                                                                                                                                                                                                                                            |                                  | • .                 | Р                                  |  |
|--------------------------------------------------------------------------------------------------------------------------------------------------------------------------------------------------------------------------------------------------------------------------------------------------------------------------------------------------------------------------------------------------------------------------------------------|----------------------------------|---------------------|------------------------------------|--|
| Grand Junction                                                                                                                                                                                                                                                                                                                                                                                                                             | Sign Permi                       | it                  | Permit No                          |  |
| COLORADO Community Development Department                                                                                                                                                                                                                                                                                                                                                                                                  |                                  |                     | Date Submitted 7-18-07             |  |
| 250 North 5 <sup>th</sup> Street                                                                                                                                                                                                                                                                                                                                                                                                           |                                  |                     | Fee \$ <u>25,00</u>                |  |
| Grand Junction CO 81501<br>Phone: (970) 244-1430 FAX (970) 256-4(                                                                                                                                                                                                                                                                                                                                                                          |                                  | 0) 256-4031         | Zone <u>C-2</u>                    |  |
| TAX SCHEDULE 294                                                                                                                                                                                                                                                                                                                                                                                                                           | 15-103-37-012                    | CONTR               | RACTOR The Sean Gallen             |  |
| BUSINESS NAME Party World We LI                                                                                                                                                                                                                                                                                                                                                                                                            |                                  |                     | SENO. 2071255                      |  |
|                                                                                                                                                                                                                                                                                                                                                                                                                                            |                                  |                     | ESS 1048 Independent A-109         |  |
|                                                                                                                                                                                                                                                                                                                                                                                                                                            |                                  |                     | HONENO. 24(-6400                   |  |
| OWNER ADDRESS                                                                                                                                                                                                                                                                                                                                                                                                                              |                                  | CONTA               | CONTACT PERSON Farm                |  |
| [/] 1. FLUSH WALL 2 Square Feet per Linear Foot of Building Façade   Face change only on items 2, 3 & 4 2 Square Feet per Linear Foot of Building Façade   [] 2. ROOF 2 Square Feet per Linear Foot of Building Facade   [] 3. PROJECTING 0.5 Square Feet per each Linear Foot of Building Facade   [] 4. FREE-STANDING 2 Traffic Lanes - 0.75 Square Feet x Street Frontage   4 or more Traffic Lanes - 1.5 Square Feet x Street Frontage |                                  |                     |                                    |  |
| K Existing Externally                                                                                                                                                                                                                                                                                                                                                                                                                      | or Internally Illuminated – No C | Change in Electrica | l Service [ ] Non-Illuminated      |  |
| (1-4) Area of Proposed                                                                                                                                                                                                                                                                                                                                                                                                                     | Sign:2.9.3quare Feet             |                     |                                    |  |
| (1-3) Building Façade: 32775 Linear Feet Building Facade Direction: North South East West                                                                                                                                                                                                                                                                                                                                                  |                                  |                     |                                    |  |
| 4) Street Frontage: <u>490</u> Linear Feet Name of Street: <u>Rimzoch</u>                                                                                                                                                                                                                                                                                                                                                                  |                                  |                     |                                    |  |
| (2-4) Height to Top of Sign: <u>20</u> Feet Clearance to Grade: <u>18</u> Feet                                                                                                                                                                                                                                                                                                                                                             |                                  |                     |                                    |  |
| EXISTING SIGNAGE/                                                                                                                                                                                                                                                                                                                                                                                                                          | гуре:                            |                     | FOR OFFICE USE ONLY                |  |
| See rign                                                                                                                                                                                                                                                                                                                                                                                                                                   | pachage                          | Sq. Ft.             | Signage Allowed on Parcel: Rimrock |  |
|                                                                                                                                                                                                                                                                                                                                                                                                                                            |                                  | Sq. Ft.             | Building <u>315</u> Sq. Ft.        |  |
|                                                                                                                                                                                                                                                                                                                                                                                                                                            |                                  | Sq. Ft.             | Free-Standing Sq. Ft.              |  |
|                                                                                                                                                                                                                                                                                                                                                                                                                                            | Total Existing:                  | Sq. Ft.             | Total Allowed: Sq. Ft.             |  |
| COMMENTS:                                                                                                                                                                                                                                                                                                                                                                                                                                  |                                  |                     |                                    |  |