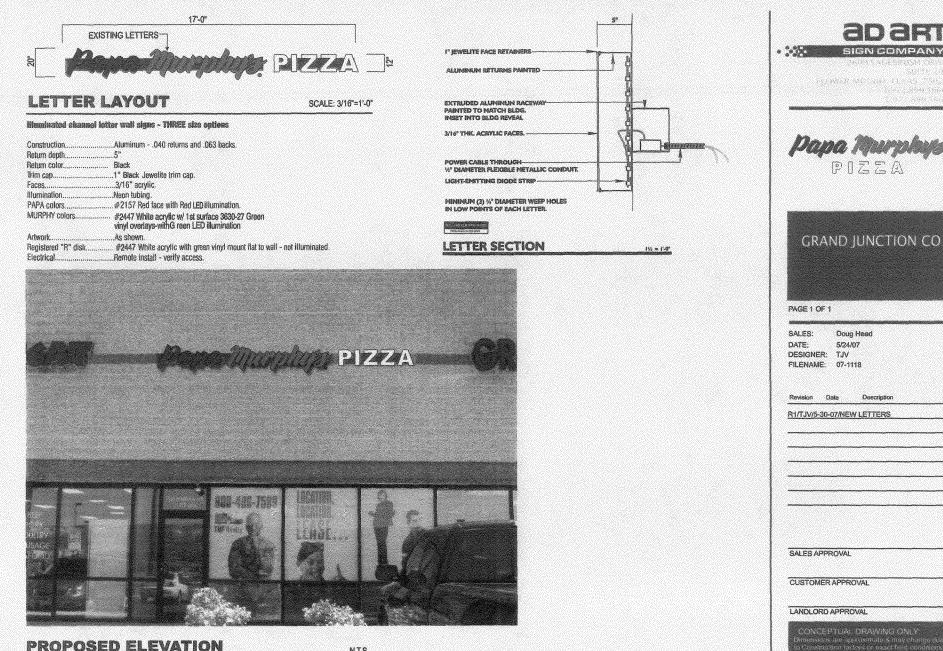

|                                                                       |                                                                     | p                                                |
|-----------------------------------------------------------------------|---------------------------------------------------------------------|--------------------------------------------------|
| Grand Junction                                                        | Sign Permit                                                         | Permit No.                                       |
| COLORADO                                                              | Community Development Department                                    | Date Submitted 6-26-07                           |
| i C                                                                   | 250 North 5 <sup>th</sup> Street                                    | Fee \$ <u>25.00</u>                              |
|                                                                       | Grand Junction CO 81501<br>Phone: (970) 244-1430 FAX (970) 256-4031 | Zone $C - 2$                                     |
|                                                                       |                                                                     |                                                  |
|                                                                       |                                                                     |                                                  |
| STREET ADDRESS                                                        | 2546 RUMROCK T200B                                                  | 3 ADDRESS 2423 FRONT ST. CUFTON                  |
|                                                                       |                                                                     |                                                  |
| 1. FLUSH WAL                                                          | L 2 Square Feet per Linear Foot of                                  | f Duilding East de                               |
| Face change only on iter                                              | • •                                                                 | n bunding raçade                                 |
| [ ] 2. ROOF<br>[ ] 3. PROJECTING                                      | 2 Square Feet per Linear Foot of                                    |                                                  |
| [ ] 4. FREE-STAND                                                     | 2 I                                                                 |                                                  |
|                                                                       | 4 or more Traffic Lanes - 1.5 Squ                                   |                                                  |
| [ ] Existing Externally                                               | or Internally Illuminated – No Change in I                          | Electrical Service [ ] Non-Illuminated           |
| (1-4) Area of Proposed                                                | Sign: <u>274</u> Square Feet                                        | $\bigcirc$                                       |
| (1-3) Building Façade:                                                |                                                                     | Building Facade Direction: North South East West |
| (4) Street Frontage:                                                  |                                                                     | Name of Street:                                  |
| (2-4) Height to Top of s                                              | Sign: Feet                                                          | Clearance to Grade: Feet                         |
| EXISTING SIGNAGE/                                                     | ГҮРЕ:                                                               | FOR OFFICE USE ONLY                              |
| SEE ATTACH                                                            | 5 <b>0</b> Sq                                                       | q. Ft. Signage Allowed on Parcel: Rimrock        |
|                                                                       | So                                                                  | Sq. Ft. Building <u>3/5</u> Sq. Ft.              |
|                                                                       |                                                                     | Sq. Ft. Free-Standing Sq. Ft.                    |
|                                                                       | Total Existing: <u>154-35</u> Sc                                    | Sq. Ft. Total Allowed: <u>315</u> Sq. Ft.        |
| COMMENTS:/                                                            | Master Plan                                                         |                                                  |
| COMMENTS: Master Plan<br>1.75 # allowed per linear ft. of bldg facade |                                                                     |                                                  |

NOTE: No sign may exceed 300 square feet. A separate sign permit is required for each sign. Attach a sketch, to scale, of proposed and existing signage including types, dimensions and lettering. Attach a plot plan, to scale, showing: abutting streets, alleys, easements, driveways, encroachments, property lines, distances from existing buildings to proposed signs and required setbacks. Roof signs shall be manufactured such that no guy wires, braces or supports shall be visible.