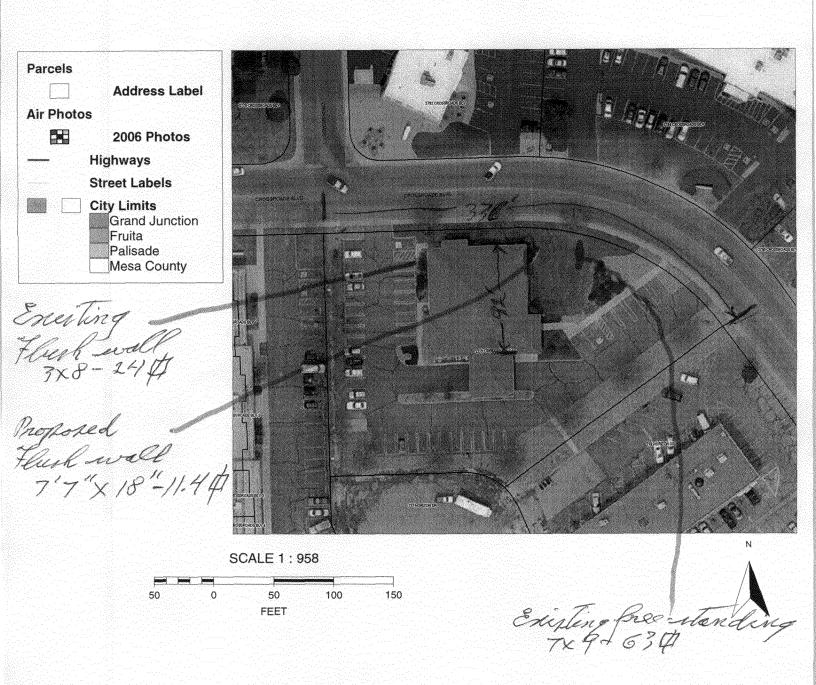

| 7701-311-7                                                                                                                                                                                                                                                                                                                                                                                                                                                                                               | 2.0/1/                                         |           | W110: 9                                                        | 2//         |  |  |
|----------------------------------------------------------------------------------------------------------------------------------------------------------------------------------------------------------------------------------------------------------------------------------------------------------------------------------------------------------------------------------------------------------------------------------------------------------------------------------------------------------|------------------------------------------------|-----------|----------------------------------------------------------------|-------------|--|--|
| TAX SCHEDULE 2701 - 361 - 2                                                                                                                                                                                                                                                                                                                                                                                                                                                                              | 2-014                                          |           | ACTOR The Sugar To                                             | allery      |  |  |
| BUSINESS NAME Bank of Colo                                                                                                                                                                                                                                                                                                                                                                                                                                                                               | rado                                           | LICENS    |                                                                | 255         |  |  |
|                                                                                                                                                                                                                                                                                                                                                                                                                                                                                                          | roach Blud                                     |           | 2116                                                           | udent A 109 |  |  |
|                                                                                                                                                                                                                                                                                                                                                                                                                                                                                                          |                                                |           | TELEPHONE NO. 741-6400                                         |             |  |  |
| OWNER ADDRESS 1779 Chor                                                                                                                                                                                                                                                                                                                                                                                                                                                                                  | roaarpu-                                       | e CONTA   | CTPERSON Tarry                                                 |             |  |  |
| [⋈ 1. FLUSH WALL       2 Square Feet per Linear Foot of Building Façade         Face change only on items 2, 3 & 4       2 Square Feet per Linear Foot of Building Facade         [] 2. ROOF       2 Square Feet per Linear Foot of Building Facade         [] 3. PROJECTING       0.5 Square Feet per each Linear Foot of Building Facade         [] 4. FREE-STANDING       2 Traffic Lanes - 0.75 Square Feet x Street Frontage         4 or more Traffic Lanes - 1.5 Square Feet x Street Frontage    |                                                |           |                                                                |             |  |  |
| Existing Externally or Internally Illuminated – No Change in Electrical Service [ ] Non-Illuminated                                                                                                                                                                                                                                                                                                                                                                                                      |                                                |           |                                                                |             |  |  |
| (1-3) Building Façade: 92 L (4) Street Frontage: 336 L                                                                                                                                                                                                                                                                                                                                                                                                                                                   | quare Feet<br>inear Feet<br>inear Feet<br>Geet | Name of   | Facade Direction: North South Street: Cross cac(1) e to Grade: | Block       |  |  |
| EXISTING SIGNAGE/TYPE:                                                                                                                                                                                                                                                                                                                                                                                                                                                                                   |                                                |           | FOR OFFICE US                                                  | E ONLY      |  |  |
| Thisk wall                                                                                                                                                                                                                                                                                                                                                                                                                                                                                               |                                                | _ Sq. Ft. | Signage Allowed on Parcel:                                     |             |  |  |
| Thish wall Tree-standing                                                                                                                                                                                                                                                                                                                                                                                                                                                                                 | <u> 63</u>                                     | _ Sq. Ft. | Building                                                       | /84 Sq. Ft. |  |  |
|                                                                                                                                                                                                                                                                                                                                                                                                                                                                                                          | _ <u>*</u> _                                   | _ Sq. Ft. | Free-Standing                                                  | Sq. Ft.     |  |  |
| Total Existi                                                                                                                                                                                                                                                                                                                                                                                                                                                                                             | ng: <u>87</u>                                  | _ Sq. Ft. | Total Allowed:                                                 | 252 Sq. Ft. |  |  |
| COMMENTS:                                                                                                                                                                                                                                                                                                                                                                                                                                                                                                |                                                |           |                                                                |             |  |  |
| <b>NOTE:</b> No sign may exceed 300 square feet. A separate sign permit is required for each sign. Attach a sketch, to scale, of proposed and existing signage including types, dimensions and lettering. Attach a plot plan, to scale, showing: abutting streets, alleys, easements, driveways, encroachments, property lines, distances from existing buildings to proposed signs and required setbacks. Roof signs shall be manufactured such that no guy wires, braces or supports shall be visible. |                                                |           |                                                                |             |  |  |
| I hereby attest that the information on this form and the attached sketches are true and accurate.                                                                                                                                                                                                                                                                                                                                                                                                       |                                                |           |                                                                |             |  |  |
| Levry Z Bowle-<br>Applicant's Signature                                                                                                                                                                                                                                                                                                                                                                                                                                                                  | 2-10-07                                        | Were      | day Spur                                                       | 2/23/07     |  |  |
| Applicant's Signature                                                                                                                                                                                                                                                                                                                                                                                                                                                                                    | Date                                           | Communit  | y Development Approval                                         | Date        |  |  |

## City of Grand Junction GIS City Map ©

Bank of Colorado 2779 Cronroads Blod.