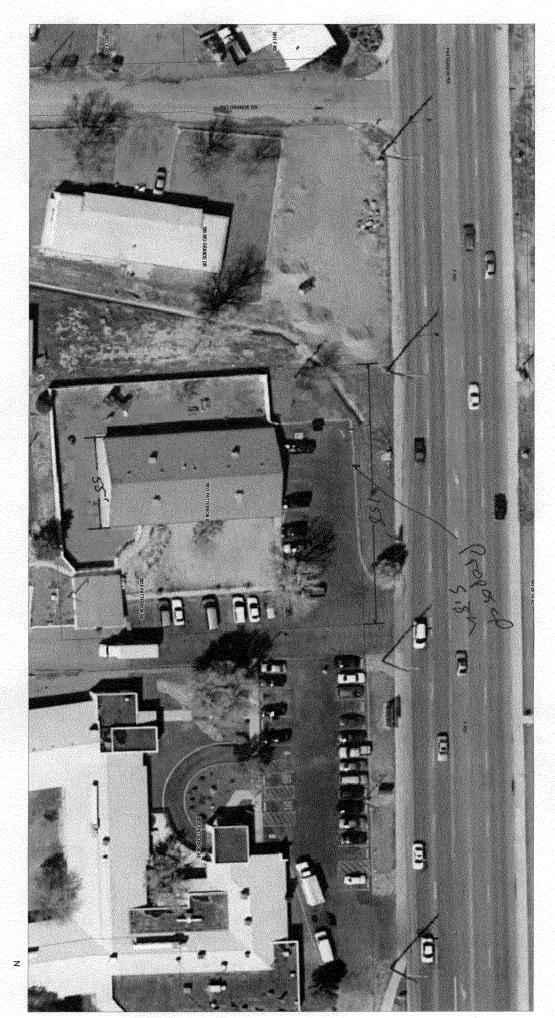

(Pink: Code Enforcement)

| BUSINESS NAME MOSAIC STREET ADDRESS 2813 Patterson PROPERTY OWNER MOSAIC                                                                                                                                                                                                                                                                                                                                                                                                                                                                                                                                                                                                 | CONTRACTOR BULLS SIGNS LICENSE NO. 2070171  ADDRESS 1040 PIKIN TELEPHONE NO. 245-2700  CONTACT PERSON TO QU |  |  |  |
|--------------------------------------------------------------------------------------------------------------------------------------------------------------------------------------------------------------------------------------------------------------------------------------------------------------------------------------------------------------------------------------------------------------------------------------------------------------------------------------------------------------------------------------------------------------------------------------------------------------------------------------------------------------------------|-------------------------------------------------------------------------------------------------------------|--|--|--|
| [ ] 1. FLUSH WALL 2 Square Feet per Linear Foot of Building Façade  Face change only on items 2, 3 & 4  [ ] 2. ROOF 2 Square Feet per Linear Foot of Building Facade [ ] 3. PROJECTING 0.5 Square Feet per each Linear Foot of Building Facade 2 Traffic Lanes - 0.75 Square Feet x Street Frontage 4 or more Traffic Lanes - 1.5 Square Feet x Street Frontage                                                                                                                                                                                                                                                                                                          |                                                                                                             |  |  |  |
| [ ] Existing Externally or Internally Illuminated No Change in Electrical Service [Non-Illuminated                                                                                                                                                                                                                                                                                                                                                                                                                                                                                                                                                                       |                                                                                                             |  |  |  |
| (1-4) Area of Proposed Sign: Square Feet (1-3) Building Façade: Linear Feet Building Facade Direction: North South East West (4) Street Frontage: Linear Feet Name of Street: Feet (2-4) Height to Top of Sign: Feet Clearance to Grade: Feet                                                                                                                                                                                                                                                                                                                                                                                                                            |                                                                                                             |  |  |  |
| EXISTING SIGNAGE/TYPE:                                                                                                                                                                                                                                                                                                                                                                                                                                                                                                                                                                                                                                                   | FOR OFFICE USE ONLY                                                                                         |  |  |  |
| 14                                                                                                                                                                                                                                                                                                                                                                                                                                                                                                                                                                                                                                                                       | 116                                                                                                         |  |  |  |
| COMMENTS: School                                                                                                                                                                                                                                                                                                                                                                                                                                                                                                                                                                                                                                                         |                                                                                                             |  |  |  |
| NOTE: No sign may exceed 300 square feet. A separate sign permit is required for each sign. Attach a sketch, to scale, of proposed and existing signage including types, dimensions and lettering. Attach a plot plan, to scale, showing: abutting streets, alleys, easements, driveways, encroachments, property lines, distances from existing buildings to proposed signs and required setbacks. Roof signs shall be manufactured such that no guy wires, braces or supports shall be visible.  I hereby attest that the information on this form and the attached sketches are true and accurate.  Applicant's Signature  Date  Community Development Approval  Date |                                                                                                             |  |  |  |

## MOSAIC

2813 Patterson Rd.

2

Grade -