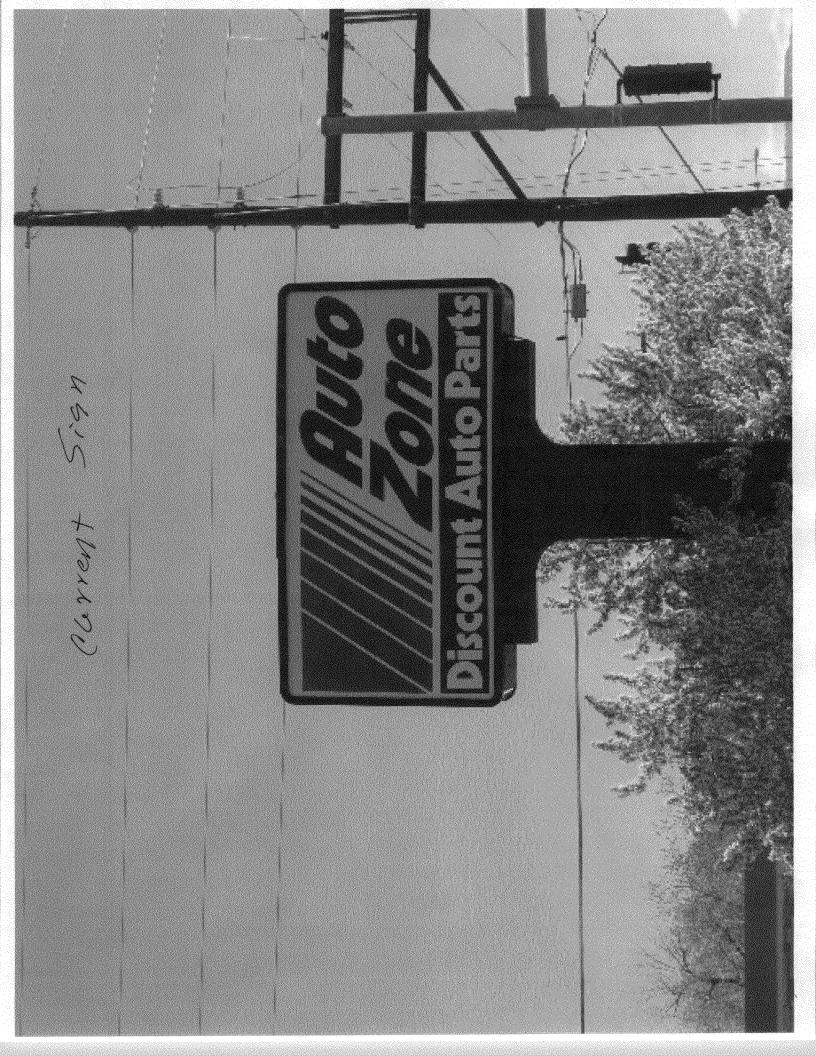

| Grand Junction<br>COLORADO<br>COLORADO<br>COLORADO<br>COLORADO<br>COLORADO<br>COMMUNITY Development Department<br>250 North 5 <sup>th</sup> Street<br>Grand Junction CO 81501<br>Phone: (970) 244-1430 FAX (970) 256-4031 pt X/                                                                                                                                                                                                                                            | Permit No.                                                                                                                                                                      |
|----------------------------------------------------------------------------------------------------------------------------------------------------------------------------------------------------------------------------------------------------------------------------------------------------------------------------------------------------------------------------------------------------------------------------------------------------------------------------|---------------------------------------------------------------------------------------------------------------------------------------------------------------------------------|
| STREET ADDRESS <u>9848 North AVE. G. 3.</u> ADD<br>PROPERTY OWNER <u>Auto Zone</u> TELE                                                                                                                                                                                                                                                                                                                                                                                    | TRACTOR <u>Voung ELECTRIC Sign Co.</u><br>NSENO. <u>2041176</u><br>RESS <u>2244 Colex ON. Grand Sunction (c</u><br>EPHONENO. <u>242-7880</u><br>TACT PERSON <u>Layry Calton</u> |
| <ul> <li>[] 1. FLUSH WALL</li> <li>2 Square Feet per Linear Foot of Building</li> <li>2 ROOF</li> <li>2 Square Feet per Linear Foot of Building</li> <li>3 PROJECTING</li> <li>4 FREE-STANDING</li> <li>2 Traffic Lanes - 0.75 Square Feet x String</li> <li>4 or more Traffic Lanes - 1.5 Square Feet</li> </ul> | ng Facade<br>Building Facade<br>eet Frontage<br>et x Street Frontage                                                                                                            |
| (1-4)       Area of Proposed Sign:S       Square Feet         (1-3)       Building Façade:Z       Linear Feet       Building         (4)       Street Frontage:L       Linear Feet       Name                                                                                                                                                                                                                                                                              | ing Facade Direction: North South East West<br>of Street: <u>Morth Aucnuce</u><br>ance to Grade: <u>251</u> Feet                                                                |
| EXISTING SIGNAGE/TYPE:                                                                                                                                                                                                                                                                                                                                                                                                                                                     | FOR OFFICE USE ONLY<br>Signage Allowed on Parcel:<br>Building <u>3/8 440</u> Sq. Ft.<br>Free-Standing <u>301</u> Sq. Ft.<br>Total Allowed: <u>3/8 460</u> Sq. Ft.               |
| COMMENTS: We are only changing 7<br>                                                                                                                                                                                                                                                                                                                                                                                                                                       |                                                                                                                                                                                 |

## New Sign

QUANTITY: 1 MANUFACTURE AND INSTALL

YESCO TO FAB AND INSTALL 2EA NEW WHITE ARLONISIGNTECH FLEX FACES W/ APPROVED ARTWORK INTO EXISTING CAB. REMOVE AND JUNK EXISTING FACES. SERVICE TO DO THE REMOVAL AND INSTALL.