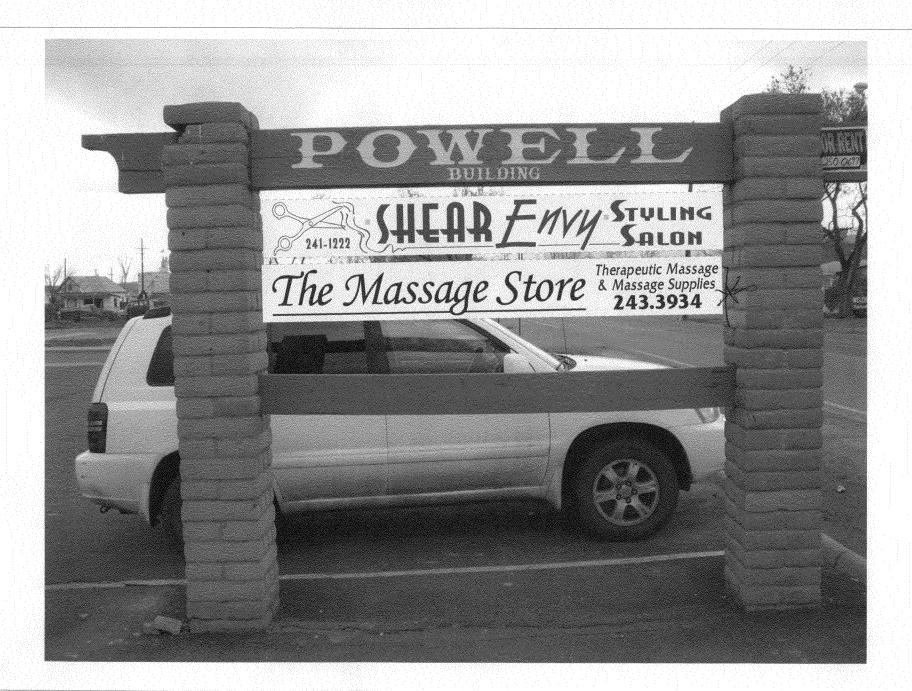

| TAX SCHEDULE 2943 - 181 - C1 - 012 CONTRACTOR SIGNS FIRST  BUSINESS NAME THE MASSAGE STORE LICENSENO. 2071150  STREET ADDRESS 166 - 28/12 Rook # 12.2850 Belfove Address 950 North Avanua  PROPERTY OWNER MARY ANN RUMAND SIGNA AUCTELEPHONE NO. 970-256-1877  OWNER ADDRESS 2850 BUSTORS CONTACT PERSON KEVIN MCAPARY  [ ] 1. FLUSH WALL 2 Square Feet per Linear Foot of Building Façade  Face change only on items 2, 3 & 4                                                                                                                                                                        |                                      |  |  |  |
|-------------------------------------------------------------------------------------------------------------------------------------------------------------------------------------------------------------------------------------------------------------------------------------------------------------------------------------------------------------------------------------------------------------------------------------------------------------------------------------------------------------------------------------------------------------------------------------------------------|--------------------------------------|--|--|--|
| 2. ROOF   2 Square Feet per Linear Foot of Building Facade   3. PROJECTING   0.5 Square Feet per each Linear Foot of Building Facade   2 Traffic Lanes - 0.75 Square Feet x Street Frontage   4 or more Traffic Lanes - 1.5 Square Feet x Street Frontage                                                                                                                                                                                                                                                                                                                                             |                                      |  |  |  |
| [ ] Existing Externally or Internally Illuminated – No Change in Electrical Service [ ] Non-Illuminated                                                                                                                                                                                                                                                                                                                                                                                                                                                                                               |                                      |  |  |  |
| (1-4) Area of Proposed Sign: Square Feet  (1-3) Building Façade: 20/00 Linear Feet  (4) Street Frontage: 20/150 Linear Feet  (2-4) Height to Top of Sign: Feet  Square Feet  Building Facade Direction: North South East West  Name of Street: 28/2 RMD.  Clearance to Grade: 5 Feet                                                                                                                                                                                                                                                                                                                  |                                      |  |  |  |
| EXISTING SIGNAGE/TYPE:                                                                                                                                                                                                                                                                                                                                                                                                                                                                                                                                                                                | FOR OFFICE USE ONLY                  |  |  |  |
| Fush wall ling letters 30 sq. Ft.  Flushwall ling letters 30 sq. Ft.  Flushwall Sq. Ft.  Total Existing: 54 sq. Ft.                                                                                                                                                                                                                                                                                                                                                                                                                                                                                   | Signage Allowed on Parcel:  Building |  |  |  |
| COMMENTS:                                                                                                                                                                                                                                                                                                                                                                                                                                                                                                                                                                                             |                                      |  |  |  |
| NOTE: No sign may exceed 300 square feet. A separate sign permit is required for each sign. Attach a sketch, to scale, of proposed and existing signage including types, dimensions and lettering. Attach a plot plan, to scale, showing: abutting streets, alleys, easements, driveways, encroachments, property lines, distances from existing buildings to proposed signs and required setbacks. Roof signs shall be manufactured such that no guy wires, braces or supports shall be visible.  I hereby attest that the information on this form and the attached sketches are true and accurate. |                                      |  |  |  |
| Hardy 3/21/07 Ullu Magn 3/21/07 Applicant's Signature Date Community Development Approval Date                                                                                                                                                                                                                                                                                                                                                                                                                                                                                                        |                                      |  |  |  |