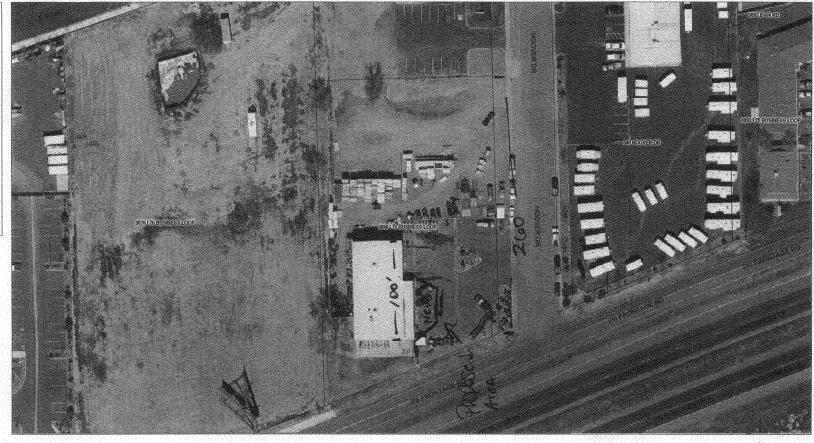

|                                                                                                                                                              |                                                                                                                                     |
|                                                                                 | 2 Traffic Lanes - 0.75 S 4 or more Traffic Lanes 0.5 Square Feet per each  uminated - No Change in  Square Feet inear Feet near Feet Feet Clearance to Gr  / | inear Feet near Feet Feet Clearance to Grade Feet  Feet Signage Allowed o  Grade For Of  Signage Allowed o  Building  Free-Standing |

(Canary: Applicant)





# 

B) 4' x 12'



C) 4' x 6'

## City of Grand Junction GIS City Map ©