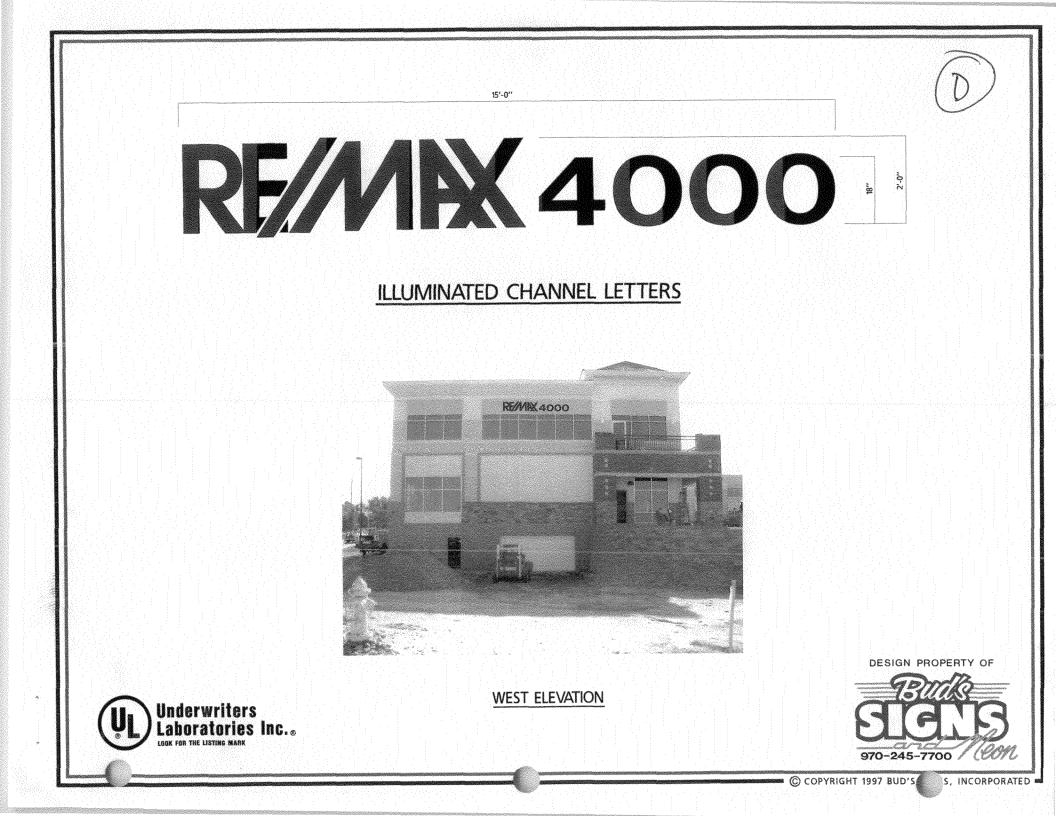

I hereby attest that the information on this form and the attached sketches are true and accurate.

Applicant's Signature Planning Approval Dáte

(White: Planning)

(Yellow: Neighborhood Services)

NORTH ELEVATION