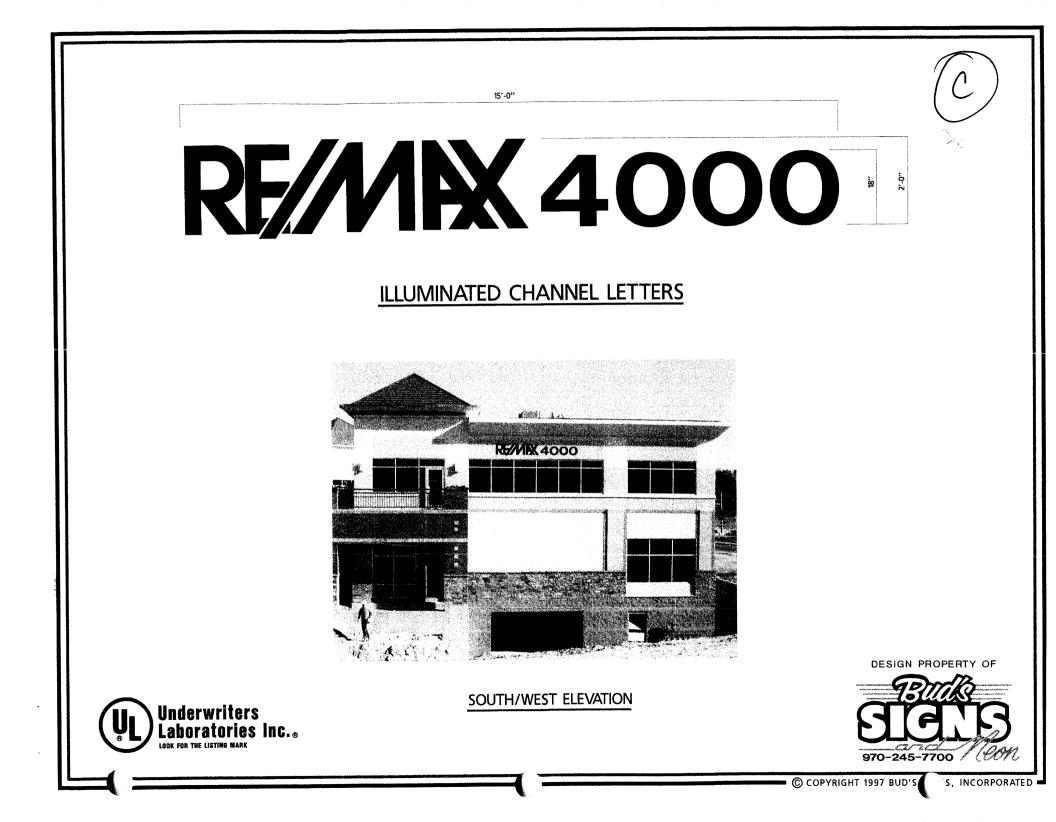

Sign Permit For Signs that DO NOT Require

a Building Permit

COMMENTS: \_\_\_\_\_

**NOTE:** No sign may exceed 300 square feet. A separate sign permit is required for each sign. Attach a sketch, to scale, of proposed and existing signage including types, dimensions and lettering. Attach a plot plan, to scale, showing: abutting streets, alleys, easements, driveways, encroachments, property lines, distances from existing buildings to proposed signs and required setbacks. Roof signs shall be pranufactured such that no guy wires, braces or supports shall be visible.