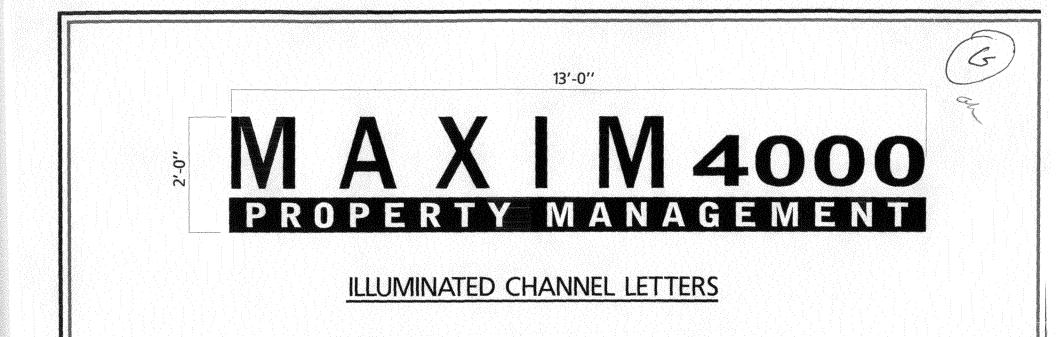

| BUSINESS NAME <u>MAXIM</u> 4000 LI<br>STREET ADDRESS <u>120 W. PAMILEN</u> A<br>PROPERTY OWNER <u>EL COPPLE BLOC</u> TI                                                                                                                                                                                                                                                                                                                                                                                                                                                                                                                                                                                                                                                                                                                                                                                                                                                                                                                                                                                                                                                           | ONTRACTOR BUD'S SIGNS<br>ICENSE NO. 2880/60<br>DDRESS 1040 PITTICIN<br>ELEPHONE 245-1700<br>ONTACT PERSON BUD PROUSS |  |
|-----------------------------------------------------------------------------------------------------------------------------------------------------------------------------------------------------------------------------------------------------------------------------------------------------------------------------------------------------------------------------------------------------------------------------------------------------------------------------------------------------------------------------------------------------------------------------------------------------------------------------------------------------------------------------------------------------------------------------------------------------------------------------------------------------------------------------------------------------------------------------------------------------------------------------------------------------------------------------------------------------------------------------------------------------------------------------------------------------------------------------------------------------------------------------------|----------------------------------------------------------------------------------------------------------------------|--|
| 1. FLUSH WALL       2 Square Feet per Linear Foot of Building Façade         2. ROOF       2 Square Feet per Linear Foot of Building Facade         [] 3. PROJECTING       0.5 Square Feet per each Linear Foot of Building Facade         [] 4. FREE-STANDING       2 Traffic Lanes - 0.75 Square Feet x Street Frontage         4 or more Traffic Lanes - 1.5 Square Feet x Street Frontage                                                                                                                                                                                                                                                                                                                                                                                                                                                                                                                                                                                                                                                                                                                                                                                     |                                                                                                                      |  |
| Existing Externally or Internally Illuminated – No Change in Electrical Service       [] Non-Illuminated         (1-4)       Area of Proposed Sign:       100         (1-3)       Building Façade:       100         (4)       Street Frontage:       100         (2-4)       Height to Top of Sign:       100         (2-4)       100 <t< th=""></t<> |                                                                                                                      |  |
| EXISTING SIGNAGE TYPE & SQUARE FOOTAGE:         D       Image: Sq.         31       23         31       23         Image: Sq.       Sq.         Image: Sq.       53         Image: Sq.       53         Image: Sq.       53         Image: Sq.       Sq.         Image: Sq.       Sq.                                                                                                                                                                                                                                                                                                                                                                                                                                                                                                                                                                                                                                                                                                                                                                                                                                                                                             | Ft. Building $400$ Sq. Ft.<br>Ft. Free-Standing $486$ Sq. Ft.                                                        |  |