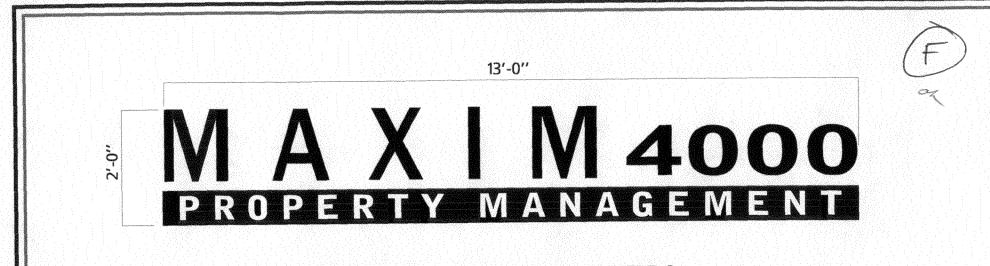

| (F                      |
|-------------------------|
| Date Submitted 10-20-08 |
| Fee \$ _ <u> </u>       |

For Signs that DO NOT Require a Building Permit

| BUSINESS NAME MAXAM 4000 AND DELICENSE<br>STREET ADDRESS 1200. PARCER ADDRES<br>PROPERTY OWNER FEP OFFICE BLACE TELEPHO                                                                                                                                                                                                                                                                       | CTOR BUD'S SI ENS<br>NO. 2080/60<br>S 1040 PITIUN<br>ONE 245-7700<br>TPERSON BUD PRAISS |  |  |
|-----------------------------------------------------------------------------------------------------------------------------------------------------------------------------------------------------------------------------------------------------------------------------------------------------------------------------------------------------------------------------------------------|-----------------------------------------------------------------------------------------|--|--|
| 1. FLUSH WALL       2 Square Feet per Linear Foot of Building Façade         2. ROOF       2 Square Feet per Linear Foot of Building Facade         [] 3. PROJECTING       0.5 Square Feet per each Linear Foot of Building Facade         [] 4. FREE-STANDING       2 Traffic Lanes - 0.75 Square Feet x Street Frontage         4 or more Traffic Lanes - 1.5 Square Feet x Street Frontage |                                                                                         |  |  |
| Existing Externally or Internally Illuminated – No Change in Elect                                                                                                                                                                                                                                                                                                                            | trical Service [] Non-Illuminated                                                       |  |  |
| (1-4)       Area of Proposed Sign: 26       Square Feet         (1-3)       Building Façade: 26       Linear Feet         (4)       Street Frontage: 386       Linear Feet         (2-4)       Height to Top of Sign: 22       Feet                                                                                                                                                           |                                                                                         |  |  |
| EXISTING SIGNAGE TYPE & SQUARE FOOTAGE: 65                                                                                                                                                                                                                                                                                                                                                    | FOR OFFICE USE ONLY                                                                     |  |  |
| Sq. Ft.       30     35       65     Sq. Ft.                                                                                                                                                                                                                                                                                                                                                  | Signage Allowed on Parcel:<br>Building $420$ Sq. Ft.<br>Free-Standing $289.5$ Sq. Ft.   |  |  |
| Total Existing: Sq. Ft.                                                                                                                                                                                                                                                                                                                                                                       | Total Allowed: <u>420</u> Sq. Ft.                                                       |  |  |
| COMMENTS:                                                                                                                                                                                                                                                                                                                                                                                     | •                                                                                       |  |  |