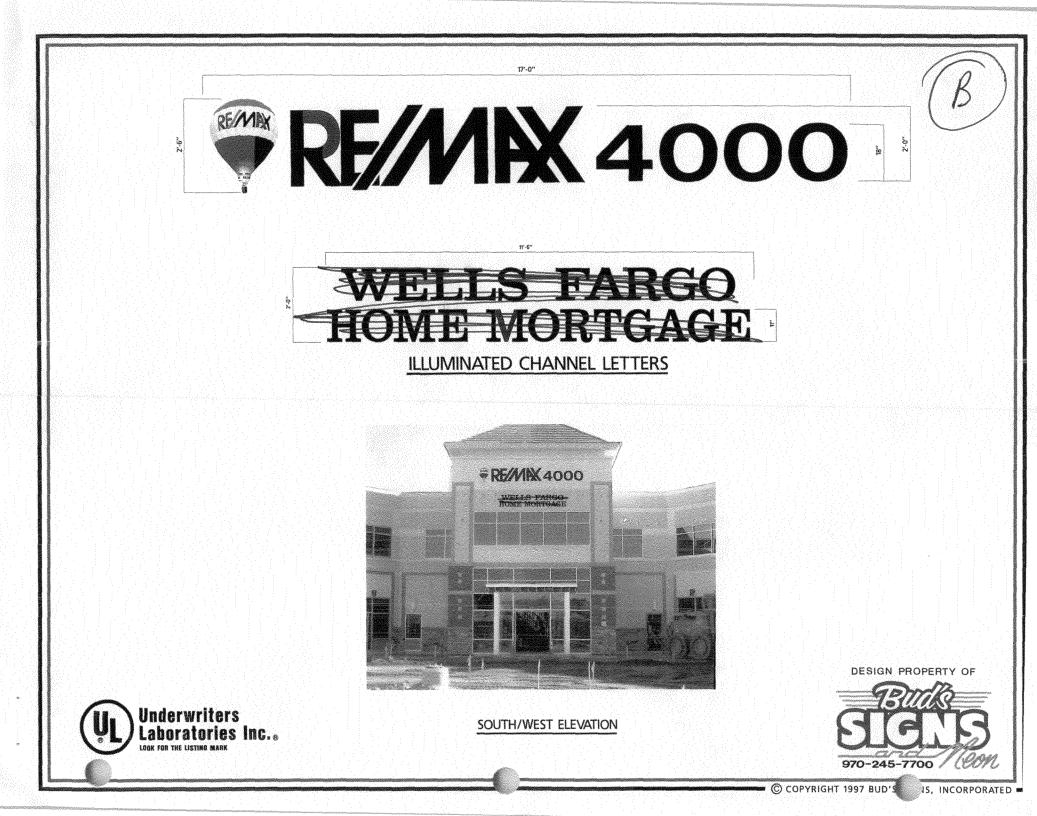

Sign Permit For Signs that DO NOT Require

a Building Permit

COMMENTS: \_\_\_\_\_

**NOTE:** No sign may exceed 300 square feet. A separate sign permit is required for each sign. Attach a sketch, to scale, of proposed and existing signage including types, dimensions and lettering. Attach a plot plan, to scale, showing: abutting streets, alleys, easements, driveways, encroachments, property lines, distances from existing buildings to proposed signs and required setbacks. Roof signs shall be pranufactured such that no guy wires, braces or supports shall be visible.