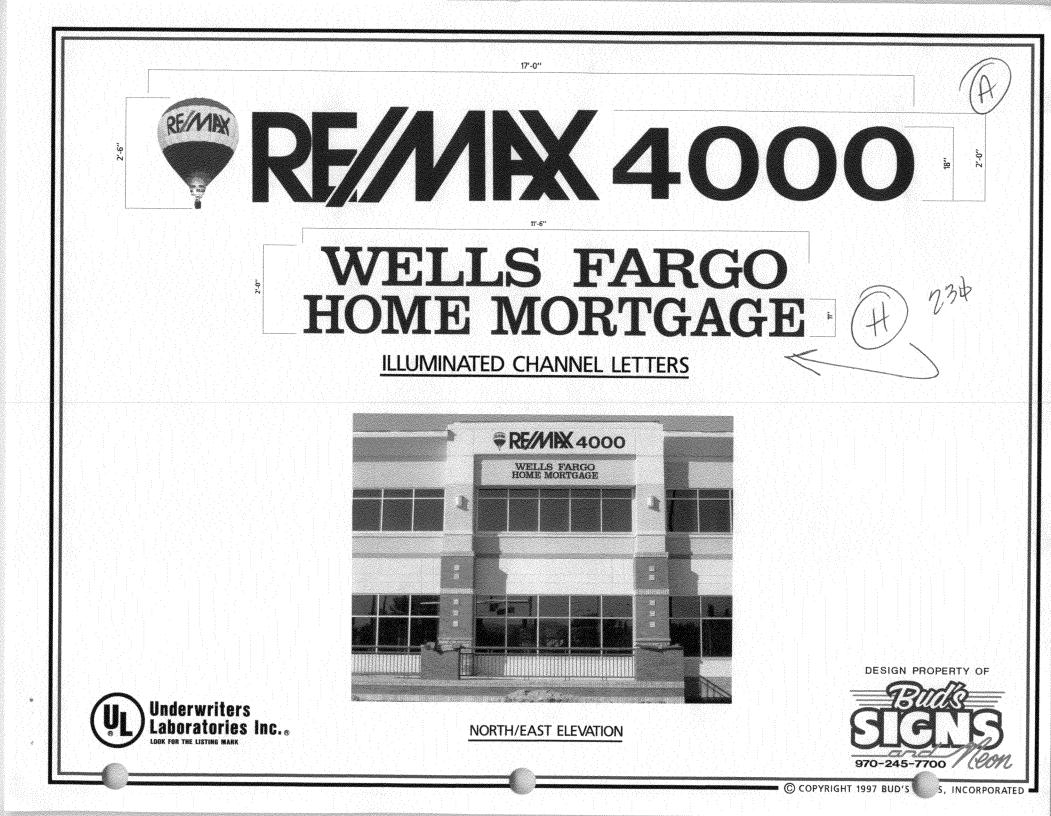

| BUSINESS NAME WELLS FARGO L<br>STREET ADDRESS 120 W- PANICER A<br>PROPERTY OWNER F&P OFFICE BLOG. T                                                                                                                                                                                                                                                                                                    | CONTRACTOR <u>BUO'S SIGNS</u><br>ICENSE NO. <u>2080160</u><br>NDDRESS <u>1040</u> PITKIN<br>ELEPHONE <u>245-7700</u><br>CONTACT PERSON <u>BUO PREUSS</u> |  |
|--------------------------------------------------------------------------------------------------------------------------------------------------------------------------------------------------------------------------------------------------------------------------------------------------------------------------------------------------------------------------------------------------------|----------------------------------------------------------------------------------------------------------------------------------------------------------|--|
| <ul> <li>I. FLUSH WALL</li> <li>2 Square Feet per Linear Foot of Building Façade</li> <li>2 Square Feet per Linear Foot of Building Facade</li> <li>3 PROJECTING</li> <li>4 FREE-STANDING</li> <li>2 Square Feet per each Linear Foot of Building Facade</li> <li>3 Traffic Lanes - 0.75 Square Feet x Street Frontage</li> <li>4 or more Traffic Lanes - 1.5 Square Feet x Street Frontage</li> </ul> |                                                                                                                                                          |  |
| Existing Externally or Internally Illuminated – No Change in Electrical Service [] Non-Illuminated                                                                                                                                                                                                                                                                                                     |                                                                                                                                                          |  |
| (1-4)       Area of Proposed Sign:       13       Square Feet         (1-3)       Building Façade:       100       Linear Feet       Building Facade Direction: North       South East       West         (4)       Street Frontage:       382       Linear Feet       Name of Street:       157       STREET       Clearance to Grade:       18       Feet                                            |                                                                                                                                                          |  |
| EXISTING SIGNAGE TYPE & SQUARE FOOTAGE:         FMISH WALLA       3.5       Sq.         Sq.       Sq.       Sq.         Total Existing:       3.5       Sq.                                                                                                                                                                                                                                            | Ft.Building400Sq. Ft.Ft.Free-Standing286.5Sq. Ft.                                                                                                        |  |