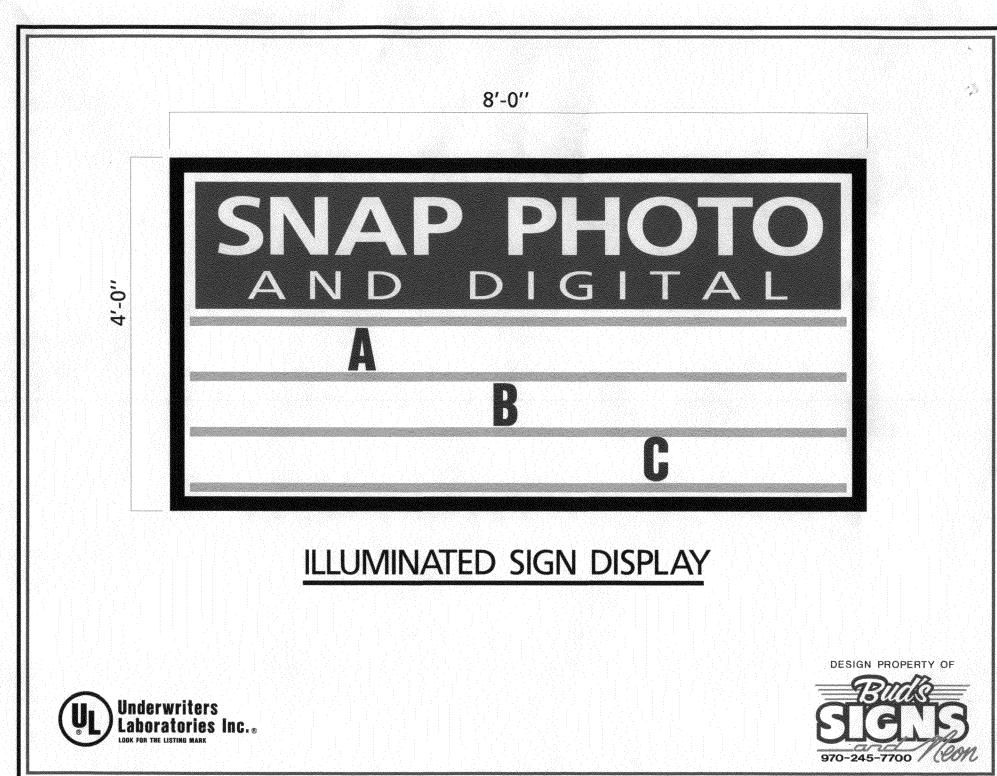

| TAX SCHEDULE NO. 2945-143-16-072<br>BUSINESS NAME <u>SNAP</u> PHOTO<br>STREET ADDRESS 137 N- 5+6.<br>PROPERTY OWNER COMMUNITY DEFICE<br>OWNER ADDRESS SAME                                                                                                                                                                                                                                  | LICENSE<br>ADDRES<br>TELEPHO | CTOR <u>BUO'S SIGNS</u><br>NO. <u>2080160</u><br>S <u>1040 PITICIN</u><br>DNE <u>245-7700</u><br>T PERSON <u>BUO PREUSS</u> |  |  |
|---------------------------------------------------------------------------------------------------------------------------------------------------------------------------------------------------------------------------------------------------------------------------------------------------------------------------------------------------------------------------------------------|------------------------------|-----------------------------------------------------------------------------------------------------------------------------|--|--|
| <ul> <li>I. FLUSH WALL</li> <li>2. ROOF</li> <li>3. PROJECTING</li> <li>4. FREE-STANDING</li> <li>2 Square Feet per Linear Foot of Building Facade</li> <li>4. FREE-STANDING</li> <li>2 Square Feet per each Linear Foot of Building Facade</li> <li>4. Traffic Lanes - 0.75 Square Feet x Street Frontage</li> <li>4. or more Traffic Lanes - 1.5 Square Feet x Street Frontage</li> </ul> |                              |                                                                                                                             |  |  |
| Existing Externally or Internally Illuminated – No Change in Electrical Service [] Non-Illuminated                                                                                                                                                                                                                                                                                          |                              |                                                                                                                             |  |  |
| (1-4)       Area of Proposed Sign:Square Feet         (1-3)       Building Façade:E         (1-3)       Building Façade:E         (4)       Street Frontage:E         (2-4)       Height to Top of Sign:Feet         Building Facade       Image:E         (2-4)       Height to Top of Sign:Feet                                                                                           |                              |                                                                                                                             |  |  |
| EXISTING SIGNAGE TYPE & SQUARE FOOTAGE:                                                                                                                                                                                                                                                                                                                                                     |                              | FOR OFFICE USE ONLY                                                                                                         |  |  |
| s                                                                                                                                                                                                                                                                                                                                                                                           | Sq. Ft.                      | Signage Allowed on Parcel:                                                                                                  |  |  |
| 5                                                                                                                                                                                                                                                                                                                                                                                           | Sq. Ft.                      | Building <u>56</u> Sq. Ft.                                                                                                  |  |  |
|                                                                                                                                                                                                                                                                                                                                                                                             | Sq. Ft.                      | Free-Standing 93, 15 Sq. Ft.                                                                                                |  |  |
| Total Existing:                                                                                                                                                                                                                                                                                                                                                                             | Sq. Ft.                      | Total Allowed: <u>93.15</u> Sq. Ft.                                                                                         |  |  |
| COMMENTS: face change only                                                                                                                                                                                                                                                                                                                                                                  |                              |                                                                                                                             |  |  |

**NOTE:** No sign may exceed 300 square feet. A separate sign permit is required for each sign. Attach a sketch, to scale, of proposed and existing signage including types, dimensions and lettering. Attach a plot plan, to scale, showing: abutting streets, alleys, easements, driveways, encroachments, property lines, distances from existing buildings to proposed signs and required setbacks. Roof signs shall be manufactured such that no guy wires, braces or supports shall be visible.