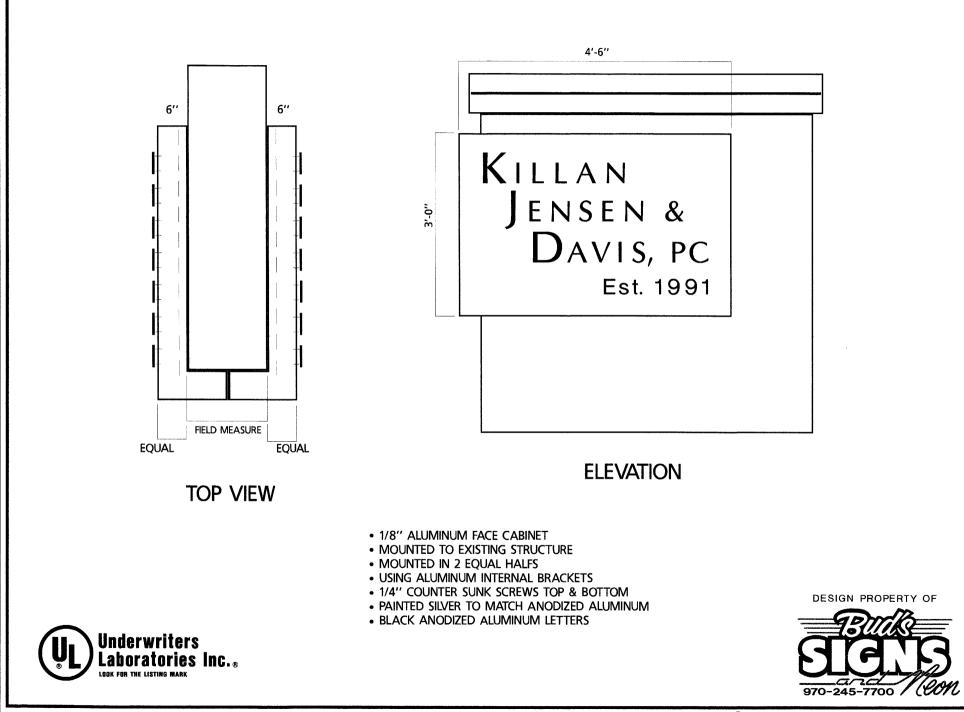

| TAX SCHEDULE NO. 1945-144-49-002<br>BUSINESS NAME KILLIAN, JENSON, DAVIG                                                                                                                                                                                                                                                                                                                                    | CONTRACTOR BUDS SIGNS, INC.<br>LICENSENO. 2080160 |
|-------------------------------------------------------------------------------------------------------------------------------------------------------------------------------------------------------------------------------------------------------------------------------------------------------------------------------------------------------------------------------------------------------------|---------------------------------------------------|
| STREET ADDRESS 202 N. 7th.                                                                                                                                                                                                                                                                                                                                                                                  | ADDRESS 1040 PITICIN AVE                          |
| PROPERTY OWNER TRIUMVIRATE LLC                                                                                                                                                                                                                                                                                                                                                                              | TELEPHONE 245-7700                                |
| OWNER ADDRESS                                                                                                                                                                                                                                                                                                                                                                                               | CONTACT PERSON BUD PREUSS                         |
| <ul> <li>[] 1. FLUSH WALL</li> <li>2 Square Feet per Linear Foot of Building Façade</li> <li>2 Square Feet per Linear Foot of Building Facade</li> <li>3. PROJECTING</li> <li>4. FREE-STANDING</li> <li>2 Square Feet per each Linear Foot of Building Facade</li> <li>2 Traffic Lanes - 0.75 Square Feet x Street Frontage</li> <li>4 or more Traffic Lanes - 1.5 Square Feet x Street Frontage</li> </ul> |                                                   |
| [ ] Existing Externally or Internally Illuminated – No Change in Electrical Service                                                                                                                                                                                                                                                                                                                         |                                                   |
| (1-4)Area of Proposed Sign: $13.5$ Square Feet(1-3)Building Façade: $100'$ Linear FeetBuilding Facade Direction: North(4)Street Frontage: $125'$ Linear FeetName of Street: $14u'$ (2-4)Height to Top of Sign: $5-6''$ FeetClearance to Grade: $2-6''$                                                                                                                                                      |                                                   |
| EXISTING SIGNAGE TYPE & SQUARE FOOTAGE:                                                                                                                                                                                                                                                                                                                                                                     | FOR OFFICE USE ONLY                               |
|                                                                                                                                                                                                                                                                                                                                                                                                             | Sq. Ft. Signage Allowed on Parcel:                |
|                                                                                                                                                                                                                                                                                                                                                                                                             | Sq. Ft. Building <u>200</u> Sq. Ft.               |
|                                                                                                                                                                                                                                                                                                                                                                                                             | Sq. Ft. Free-Standing <u>93.15</u> Sq. Ft.        |
| Total Existing: $N/H$ s                                                                                                                                                                                                                                                                                                                                                                                     | Sq. Ft. Total Allowed: <u>200</u> Sq. Ft.         |
| COMMENTS:                                                                                                                                                                                                                                                                                                                                                                                                   |                                                   |

NOTE: No sign may exceed 300 square feet. A separate sign permit is required for each sign. Attach a sketch, to scale, of proposed and existing signage including types, dimensions and lettering. Attach a plot plan, to scale, showing: abutting streets, alleys, easements, driveways, encroachments, property lines, distances from existing buildings to proposed signs and required setbacks. Roof signs shall be manufactured such that no guy wires, braces or supports shall be visible.