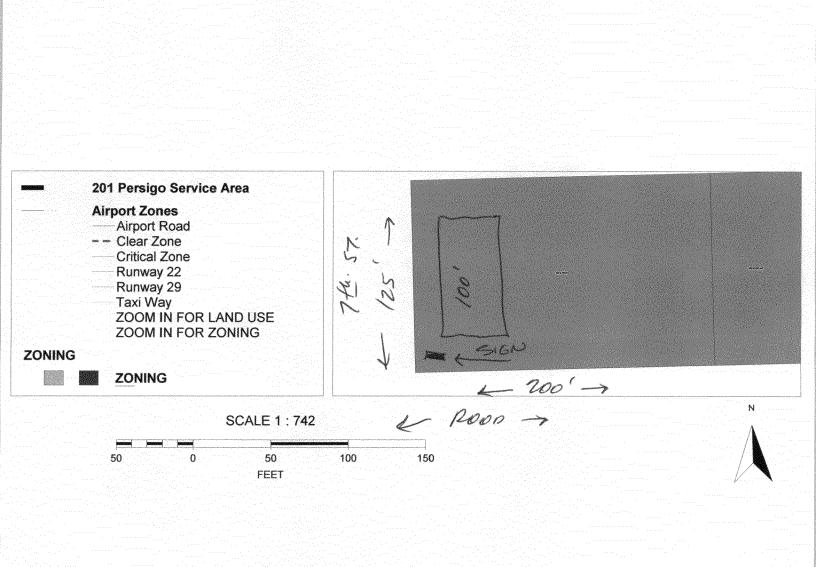

| TAX SCHEDULE NO. 1945-144-49-002<br>BUSINESS NAME KILLIAN, JENSON, DAVIG                                                                                                                                                                                                                                                                                                                                    | CONTRACTOR BUDS SIGNS, INC.<br>LICENSENO. 2080160 |
|-------------------------------------------------------------------------------------------------------------------------------------------------------------------------------------------------------------------------------------------------------------------------------------------------------------------------------------------------------------------------------------------------------------|---------------------------------------------------|
| STREET ADDRESS 202 N. 7th.                                                                                                                                                                                                                                                                                                                                                                                  | ADDRESS 1040 PITICIN AVE                          |
| PROPERTY OWNER TRIUMVIRATE LLC                                                                                                                                                                                                                                                                                                                                                                              | TELEPHONE 245-7700                                |
| OWNER ADDRESS                                                                                                                                                                                                                                                                                                                                                                                               | CONTACT PERSON BUD PREUSS                         |
| <ul> <li>[] 1. FLUSH WALL</li> <li>2 Square Feet per Linear Foot of Building Façade</li> <li>2 Square Feet per Linear Foot of Building Facade</li> <li>3. PROJECTING</li> <li>4. FREE-STANDING</li> <li>2 Square Feet per each Linear Foot of Building Facade</li> <li>2 Traffic Lanes - 0.75 Square Feet x Street Frontage</li> <li>4 or more Traffic Lanes - 1.5 Square Feet x Street Frontage</li> </ul> |                                                   |
| [ ] Existing Externally or Internally Illuminated – No Change in Electrical Service                                                                                                                                                                                                                                                                                                                         |                                                   |
| (1-4)Area of Proposed Sign: $13.5$ Square Feet(1-3)Building Façade: $100'$ Linear FeetBuilding Facade Direction: North(4)Street Frontage: $125'$ Linear FeetName of Street: $14u'$ (2-4)Height to Top of Sign: $5-6''$ FeetClearance to Grade: $2-6''$                                                                                                                                                      |                                                   |
| EXISTING SIGNAGE TYPE & SQUARE FOOTAGE:                                                                                                                                                                                                                                                                                                                                                                     | FOR OFFICE USE ONLY                               |
|                                                                                                                                                                                                                                                                                                                                                                                                             | Sq. Ft. Signage Allowed on Parcel:                |
|                                                                                                                                                                                                                                                                                                                                                                                                             | Sq. Ft. Building <u>200</u> Sq. Ft.               |
|                                                                                                                                                                                                                                                                                                                                                                                                             | Sq. Ft. Free-Standing <u>93.15</u> Sq. Ft.        |
| Total Existing: $N/H$ s                                                                                                                                                                                                                                                                                                                                                                                     | Sq. Ft. Total Allowed: <u>200</u> Sq. Ft.         |
| COMMENTS:                                                                                                                                                                                                                                                                                                                                                                                                   |                                                   |

NOTE: No sign may exceed 300 square feet. A separate sign permit is required for each sign. Attach a sketch, to scale, of proposed and existing signage including types, dimensions and lettering. Attach a plot plan, to scale, showing: abutting streets, alleys, easements, driveways, encroachments, property lines, distances from existing buildings to proposed signs and required setbacks. Roof signs shall be manufactured such that no guy wires, braces or supports shall be visible.

## City of Grand Junction GIS Zoning Map ©

Sunday, May 18, 2008 9:29 AM