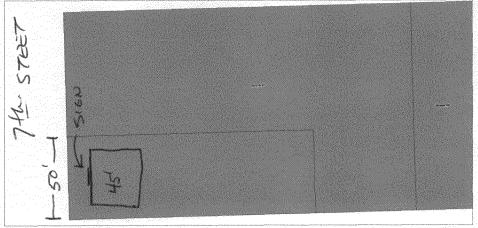

## Sign Permit

For Signs that DO NOT Require

<u>a Building Permit</u>

| Date Submitted 5-19-08 |
|------------------------|
| Fee \$ 25.00           |
| Zone B-2 (DOWNTOWN)    |

(Pink: Applicant)

| TAX SCHEDULE NO. 2945-144-                                                                                                                                                                                                                                      |                   | CONTRACTOR BUDS SIGNS, (NC. |                                                            |                     |  |
|-----------------------------------------------------------------------------------------------------------------------------------------------------------------------------------------------------------------------------------------------------------------|-------------------|-----------------------------|------------------------------------------------------------|---------------------|--|
| BUSINESS NAME CIAVONNE, POBENTS & ASSOC. LICENSE NO. 2080160                                                                                                                                                                                                    |                   |                             |                                                            |                     |  |
| STREET ADDRESS 222 N. 74                                                                                                                                                                                                                                        | 1040 PITKIN       |                             |                                                            |                     |  |
| PROPERTY OWNER DISRAELI DEVELOPMENT OWNER ADDRESS SAME                                                                                                                                                                                                          |                   |                             | TELEPHONE <u>245-7700</u> CONTACT PERSON <u>BUD PREUSS</u> |                     |  |
| OWNER ADDRESS 37) WE                                                                                                                                                                                                                                            |                   | CONTACT                     | PERSON /JUD /-                                             |                     |  |
| 2. ROOF 2. Square Feet per Linear Foot of Building Façade 2 Square Feet per Linear Foot of Building Facade                                                                                                                                                      |                   |                             |                                                            |                     |  |
| [ ] 3. PROJECTING 0.5 Square Feet per each Linear Foot of Building Facade                                                                                                                                                                                       |                   |                             |                                                            |                     |  |
| [ ] 4. FREE-STANDING 2 Traffic Lanes - 0.75 Square Feet x Street Frontage 4 or more Traffic Lanes - 1.5 Square Feet x Street Frontage                                                                                                                           |                   |                             |                                                            |                     |  |
| [ ] Existing Externally or Internally Illuminated – No Change in Electrical Service                                                                                                                                                                             |                   |                             |                                                            |                     |  |
|                                                                                                                                                                                                                                                                 |                   |                             |                                                            |                     |  |
| (1-4) Area of Proposed Sign: <u>/2</u>                                                                                                                                                                                                                          | _ Square Feet     |                             |                                                            |                     |  |
| (1-3) Building Façade: 45 Linear Feet Building Facade Direction: North South East West                                                                                                                                                                          |                   |                             |                                                            |                     |  |
| (4) Street Frontage: 50 Linear Feet Name of Street: 744                                                                                                                                                                                                         |                   |                             |                                                            |                     |  |
| (2-4) Height to Top of Sign:                                                                                                                                                                                                                                    | _ Feet            | Clearand                    | ce to Grade: <del>5</del>                                  | Feet                |  |
| EXISTING SIGNAGE TYPE & SQUARE                                                                                                                                                                                                                                  | FOOTAGE:          |                             | FOR OFFICE                                                 | USE ONLY            |  |
|                                                                                                                                                                                                                                                                 |                   |                             |                                                            |                     |  |
|                                                                                                                                                                                                                                                                 |                   | Sq. Ft.                     | Signage Allowed on Pa                                      | rcel:               |  |
|                                                                                                                                                                                                                                                                 |                   | Sq. Ft.                     | Building                                                   | <i>90</i> Sq. Ft.   |  |
|                                                                                                                                                                                                                                                                 | /_                | Sq. Ft.                     | Free-Standing                                              | <i>37.5</i> Sq. Ft. |  |
| Total Existi                                                                                                                                                                                                                                                    | ng: 1//A          | Sq. Ft.                     | Total Allowed:                                             |                     |  |
| Total Existi                                                                                                                                                                                                                                                    | rig. <u>70/1/</u> | Sq. Ft.                     | Total Allowed.                                             | Sq. Ft.             |  |
|                                                                                                                                                                                                                                                                 |                   |                             |                                                            |                     |  |
| COMMENTS:                                                                                                                                                                                                                                                       |                   |                             |                                                            |                     |  |
|                                                                                                                                                                                                                                                                 |                   |                             |                                                            |                     |  |
|                                                                                                                                                                                                                                                                 |                   |                             |                                                            |                     |  |
| NOTE: No sign may exceed 300 square feet. A separate sign permit is required for each sign. Attach a sketch, to scale, of                                                                                                                                       |                   |                             |                                                            |                     |  |
| proposed and existing signage including types, dimensions and lettering. Attach a plot plan, to scale, showing: abutting streets, alleys, easements, driveways, encroachments, property lines, distances from existing buildings to proposed signs and required |                   |                             |                                                            |                     |  |
| setbacks. Roof-signs shall be manufactured such that no guy wires, braces or supports shall be visible.                                                                                                                                                         |                   |                             |                                                            |                     |  |
| I hereby attest that the information on this form and the attached sketches are true and accurate.                                                                                                                                                              |                   |                             |                                                            |                     |  |
|                                                                                                                                                                                                                                                                 |                   |                             |                                                            |                     |  |
| 1 my mm                                                                                                                                                                                                                                                         | 517-01            | Dayl                        | Planning Approval                                          | 5-18-08             |  |
| Applicant's Signature                                                                                                                                                                                                                                           | Date              | $\sigma_{F}$                | Planning Approval                                          | Date                |  |