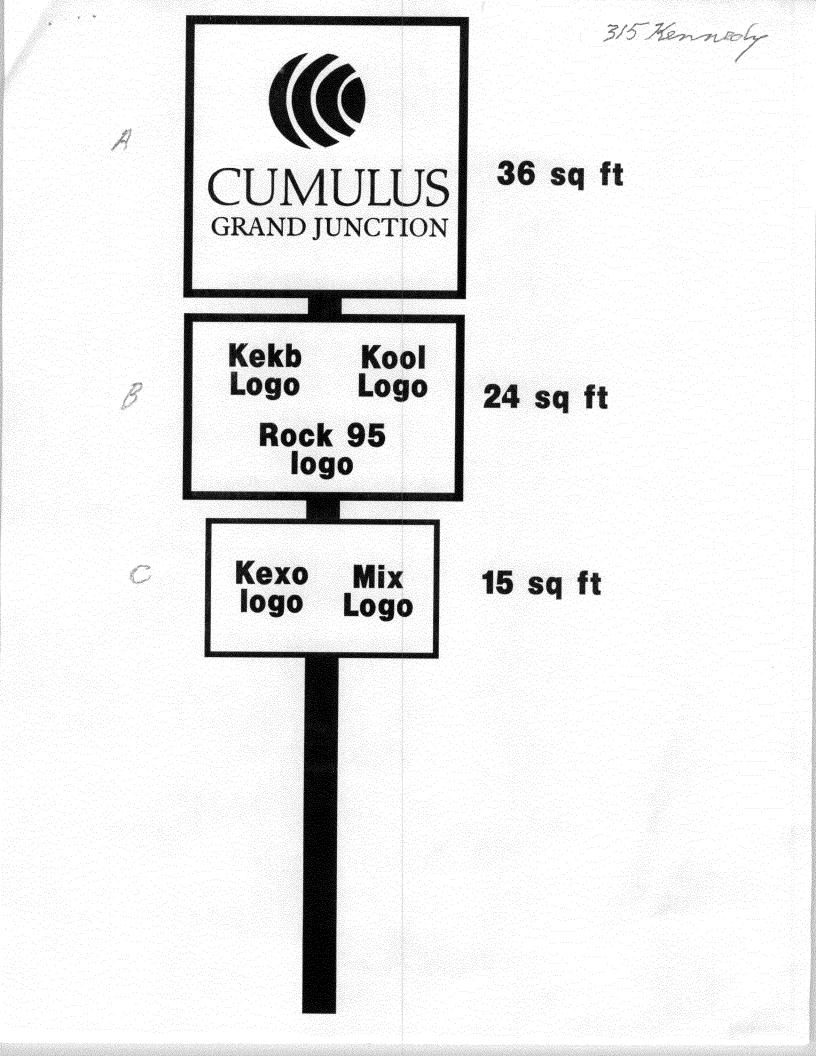

a Building Permit

| TAX SCHEDULE NO. <u>2945-113-16-010</u><br>BUSINESS NAME <u>Currullus</u><br>STREET ADDRESS <u>315 Nonnedy</u><br>PROPERTY OWNER <u>HOL + Rennedy LLC</u><br>OWNER ADDRESS                                                                        | LICENSE N<br>ADDRESS<br>TELEPHO                   | TOR <u>The Sign Gellen</u><br>NO. <u>2071255</u><br><u>IC48 Independent A-109</u><br>NE <u>24/6400</u><br>PERSON Farry |
|---------------------------------------------------------------------------------------------------------------------------------------------------------------------------------------------------------------------------------------------------|---------------------------------------------------|------------------------------------------------------------------------------------------------------------------------|
| <ul> <li>I. FLUSH WALL</li> <li>2. ROOF</li> <li>3. PROJECTING</li> <li>4. FREE-STANDING</li> <li>2. Square Feet per Linear F</li> <li>0.5 Square Feet per each L</li> <li>2. Traffic Lanes - 0.75 Square 4 or more Traffic Lanes - 1.</li> </ul> | oot of Buildin<br>inear Foot of<br>re Feet x Stre | g Facade<br>Building Facade<br>eet Frontage                                                                            |
| [×] Existing Externally or Internally Illuminated – No Char                                                                                                                                                                                       | nge in Electri                                    | ical Service [] Non-Illuminated                                                                                        |
| <ul> <li>(1-4) Area of Proposed Sign: <u>36</u> Square Feet</li> <li>(1-3) Building Façade: <u>96</u> Linear Feet</li> <li>(4) Street Frontage: <u>166</u> Linear Feet</li> <li>(2-4) Height to Top of Sign: <u>24</u> Feet</li> </ul>            | Name of                                           | Facade Direction North South East West<br>Street: <u>Annucly</u><br>e to Grade: <u>17</u> Feet                         |
| EXISTING SIGNAGE TYPE & SQUARE FOOTAGE:                                                                                                                                                                                                           |                                                   | FOR OFFICE USE ONLY                                                                                                    |
|                                                                                                                                                                                                                                                   | Sq. Ft.                                           | Signage Allowed on Parcel:                                                                                             |
|                                                                                                                                                                                                                                                   | Sq. Ft.                                           | 90x2 Building <u>180</u> Sq. Ft.                                                                                       |
| · · · · · · · · · · · · · · · · · · ·                                                                                                                                                                                                             | Sq. Ft.                                           | 100 x .75 Free-Standing Sq. Ft.                                                                                        |
| Total Existing:                                                                                                                                                                                                                                   | Sq. Ft.                                           | Total Allowed: <u>/80</u> Sq. Ft.                                                                                      |
| COMMENTS: Relette nieg an excertain                                                                                                                                                                                                               | ngn                                               |                                                                                                                        |

Public Works and Planning Department 250 North 5<sup>th</sup> Street, Grand Junction CO 81501 Tel: (970) 244-1430 FAX (970) 256-4031

| TAX SCHEDULE NO. <u>2945-113-16-616</u><br>BUSINESS NAME <u>Crementaria</u><br>STREET ADDRESS <u>315 Hennechy</u><br>PROPERTY OWNER <u>406 + Thenswedry</u><br>OWNER ADDRESS                                                                                                                                                             | LICENSE<br>ADDRES<br>TELEPH | ACTOR <u>Ile Ségen Iallon</u><br>ENO. <u>2071 247</u><br>SS <u>1048 Inclependent 14 107</u><br>ONE <u>241-6400</u><br>CTPERSON <u>Farry</u> |  |
|------------------------------------------------------------------------------------------------------------------------------------------------------------------------------------------------------------------------------------------------------------------------------------------------------------------------------------------|-----------------------------|---------------------------------------------------------------------------------------------------------------------------------------------|--|
| [] 1. FLUSH WALL2 Square Feet per Linear Foot of Building Façade[] 2. ROOF2 Square Feet per Linear Foot of Building Facade[] 3. PROJECTING0.5 Square Feet per each Linear Foot of Building Facade[X] 4. FREE-STANDING2 Traffic Lanes - 0.75 Square Feet x Street Frontage<br>4 or more Traffic Lanes - 1.5 Square Feet x Street Frontage |                             |                                                                                                                                             |  |
| [>>] Existing Externally or Internally Illuminated – No Change                                                                                                                                                                                                                                                                           | ge in Elec                  | trical Service [] Non-Illuminated                                                                                                           |  |
| <ul> <li>(1-4) Area of Proposed Sign: <u>1-4</u> Square Feet</li> <li>(1-3) Building Façade: <u>90</u> Linear Feet</li> <li>(4) Street Frontage: <u>100</u> Linear Feet</li> <li>(2-4) Height to Top of Sign: <u>16</u> Feet</li> </ul>                                                                                                  | Name                        | g Facade Direction: North South East West<br>of Street: <u>3 Each Corde</u><br>nce to Grade: <u>12</u> Feet                                 |  |
| EXISTING SIGNAGE TYPE & SQUARE FOOTAGE:                                                                                                                                                                                                                                                                                                  |                             | FOR OFFICE USE ONLY                                                                                                                         |  |
| s                                                                                                                                                                                                                                                                                                                                        | Sq. Ft.                     | Signage Allowed on Parcel:                                                                                                                  |  |
| s                                                                                                                                                                                                                                                                                                                                        | Sq. Ft.                     | 90x2 Building <u>180</u> Sq. Ft.                                                                                                            |  |
| s                                                                                                                                                                                                                                                                                                                                        | Sq. Ft.                     | 100x, 75 Free-Standing Sq. Ft.                                                                                                              |  |
| Total Existing: S                                                                                                                                                                                                                                                                                                                        | Sq. Ft.                     | Total Allowed: <u>/80</u> Sq. Ft.                                                                                                           |  |
| COMMENTS: Rolle To: an inting m                                                                                                                                                                                                                                                                                                          | g n                         | 12/9/08 (A)= 36 17 144                                                                                                                      |  |

COLORAD

Sign Permit For Signs that DO NOT Require

a Building Permit

| TAX SCHEDULE NO. 2945-113-16-010<br>BUSINESS NAME <u>C'annuelleur</u><br>STREET ADDRESS <u>315 Renneely</u><br>PROPERTY OWNER <u>475 + Thenneely FLC</u><br>OWNER ADDRESS                                                                                                                                                                                                                                                                                                                                                                                                                                                                                                                                                                                                                                                                                                                                                                                                                                                                                                                                                                                                                                                                                                                                                                                                                                                                                                                                                                                                                                                                                                                                                                                                                                                                                                                                                                                                                                                                                                                                                      | CONTRACTOR <u>The Sign Collery</u><br>LICENSE NO. <u>1071155</u><br>ADDRESS <u>ICHP Endependent 14769</u><br>TELEPHONE <u>241-6400</u><br>CONTACT PERSON <u>Farm</u> |  |  |
|--------------------------------------------------------------------------------------------------------------------------------------------------------------------------------------------------------------------------------------------------------------------------------------------------------------------------------------------------------------------------------------------------------------------------------------------------------------------------------------------------------------------------------------------------------------------------------------------------------------------------------------------------------------------------------------------------------------------------------------------------------------------------------------------------------------------------------------------------------------------------------------------------------------------------------------------------------------------------------------------------------------------------------------------------------------------------------------------------------------------------------------------------------------------------------------------------------------------------------------------------------------------------------------------------------------------------------------------------------------------------------------------------------------------------------------------------------------------------------------------------------------------------------------------------------------------------------------------------------------------------------------------------------------------------------------------------------------------------------------------------------------------------------------------------------------------------------------------------------------------------------------------------------------------------------------------------------------------------------------------------------------------------------------------------------------------------------------------------------------------------------|----------------------------------------------------------------------------------------------------------------------------------------------------------------------|--|--|
| []       1. FLUSH WALL       2 Square Feet per Linear Foot of Building Façade         []       2. ROOF       2 Square Feet per Linear Foot of Building Facade         []       3. PROJECTING       0.5 Square Feet per each Linear Foot of Building Facade         [×]       4. FREE-STANDING       2 Traffic Lanes - 0.75 Square Feet x Street Frontage         4 or more Traffic Lanes - 1.5 Square Feet x Street Frontage                                                                                                                                                                                                                                                                                                                                                                                                                                                                                                                                                                                                                                                                                                                                                                                                                                                                                                                                                                                                                                                                                                                                                                                                                                                                                                                                                                                                                                                                                                                                                                                                                                                                                                   |                                                                                                                                                                      |  |  |
| Structure For the second secon | ge in Electrical Service [ ] Non-Illuminated                                                                                                                         |  |  |
| (1-4) Area of Proposed Sign:Square Feet       Square Feet         (1-3) Building Façade:CLinear Feet       Building Facade Direction: North South East West         (4) Street Frontage:CLinear Feet       Name of Street:C         (2-4) Height to Top of Sign:Feet       Clearance to Grade:Feet                                                                                                                                                                                                                                                                                                                                                                                                                                                                                                                                                                                                                                                                                                                                                                                                                                                                                                                                                                                                                                                                                                                                                                                                                                                                                                                                                                                                                                                                                                                                                                                                                                                                                                                                                                                                                             |                                                                                                                                                                      |  |  |
| EXISTING SIGNAGE TYPE & SQUARE FOOTAGE:                                                                                                                                                                                                                                                                                                                                                                                                                                                                                                                                                                                                                                                                                                                                                                                                                                                                                                                                                                                                                                                                                                                                                                                                                                                                                                                                                                                                                                                                                                                                                                                                                                                                                                                                                                                                                                                                                                                                                                                                                                                                                        | FOR OFFICE USE ONLY                                                                                                                                                  |  |  |
| S                                                                                                                                                                                                                                                                                                                                                                                                                                                                                                                                                                                                                                                                                                                                                                                                                                                                                                                                                                                                                                                                                                                                                                                                                                                                                                                                                                                                                                                                                                                                                                                                                                                                                                                                                                                                                                                                                                                                                                                                                                                                                                                              | Sq. Ft. Signage Allowed on Parcel:                                                                                                                                   |  |  |
| S                                                                                                                                                                                                                                                                                                                                                                                                                                                                                                                                                                                                                                                                                                                                                                                                                                                                                                                                                                                                                                                                                                                                                                                                                                                                                                                                                                                                                                                                                                                                                                                                                                                                                                                                                                                                                                                                                                                                                                                                                                                                                                                              | Sq. Ft. 90x 2 Building <u>180</u> Sq. Ft.                                                                                                                            |  |  |
| s                                                                                                                                                                                                                                                                                                                                                                                                                                                                                                                                                                                                                                                                                                                                                                                                                                                                                                                                                                                                                                                                                                                                                                                                                                                                                                                                                                                                                                                                                                                                                                                                                                                                                                                                                                                                                                                                                                                                                                                                                                                                                                                              | Sq. Ft. 100X, 75 Free-Standing Sq. Ft.                                                                                                                               |  |  |
| Total Existing: S                                                                                                                                                                                                                                                                                                                                                                                                                                                                                                                                                                                                                                                                                                                                                                                                                                                                                                                                                                                                                                                                                                                                                                                                                                                                                                                                                                                                                                                                                                                                                                                                                                                                                                                                                                                                                                                                                                                                                                                                                                                                                                              | Sq. Ft. Total Allowed: 180 Sq. Ft.                                                                                                                                   |  |  |
| COMMENTS: Reletter an existing right                                                                                                                                                                                                                                                                                                                                                                                                                                                                                                                                                                                                                                                                                                                                                                                                                                                                                                                                                                                                                                                                                                                                                                                                                                                                                                                                                                                                                                                                                                                                                                                                                                                                                                                                                                                                                                                                                                                                                                                                                                                                                           | $\frac{12}{12} \frac{19}{08} \frac{(4)}{(5)} = \frac{36}{24} \frac{120}{12}$                                                                                         |  |  |