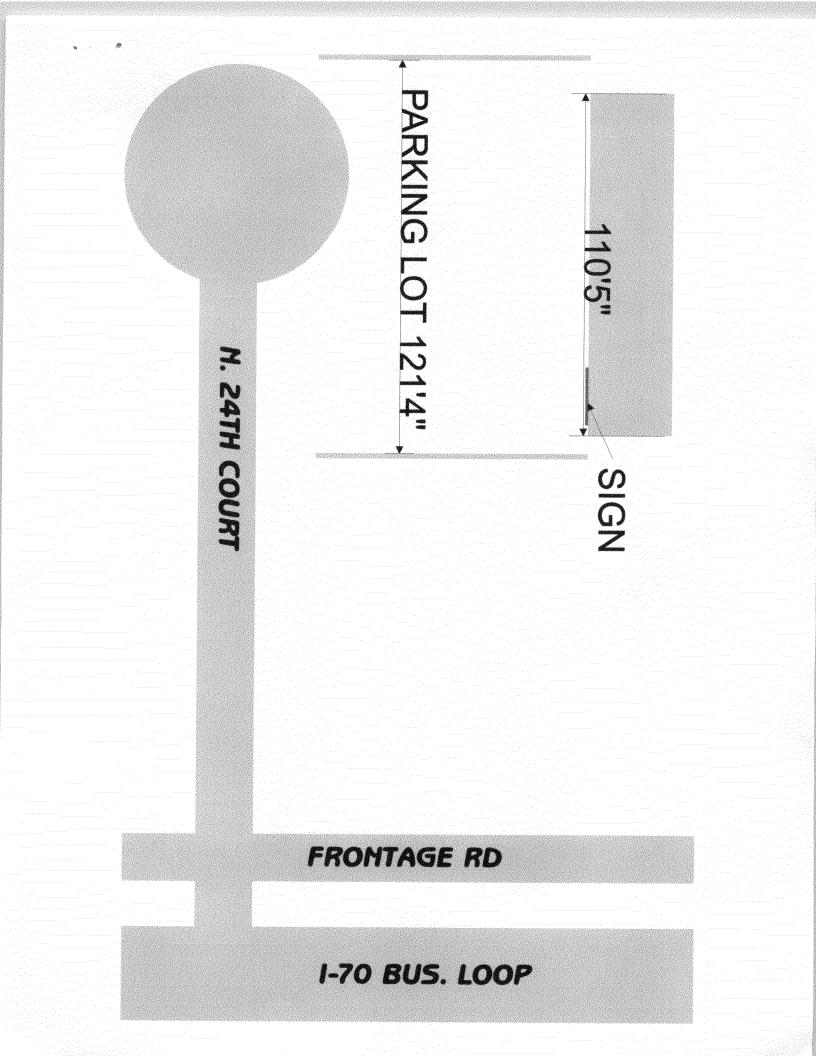

## Sign Permit

For Signs that DO NOT Require a Building Permit

| Date Submitted <u>5-19-08</u><br>Fee \$25.00 |
|----------------------------------------------|
| Zone <u>F</u> C-2                            |

(Pink: Applicant)

Public Works and Planning Department 250 North 5<sup>th</sup> Street, Grand Junction CO 81501 Tel: (970) 244-1430 FAX (970) 256-4031

44

(White: Planning)

2945-134-03-949

|                                                                                                                                                                                                                                                                                                                                                                                                                                                                                                                                                                                                                                                                      |          | GEL SI                | SIN (C).      |  |
|----------------------------------------------------------------------------------------------------------------------------------------------------------------------------------------------------------------------------------------------------------------------------------------------------------------------------------------------------------------------------------------------------------------------------------------------------------------------------------------------------------------------------------------------------------------------------------------------------------------------------------------------------------------------|----------|-----------------------|---------------|--|
| BUSINESS NAME FIRST STUDENT LICENSE NO. 2080077                                                                                                                                                                                                                                                                                                                                                                                                                                                                                                                                                                                                                      |          |                       | 7,            |  |
| STREET ADDRESS 320 N. ZYTH CT. ADDRESS S90 N. Westgate                                                                                                                                                                                                                                                                                                                                                                                                                                                                                                                                                                                                               |          |                       |               |  |
| PROPERTY OWNER MESA CO. VALLEY SCHOOL DIST. TELEPHONE 244-8934"                                                                                                                                                                                                                                                                                                                                                                                                                                                                                                                                                                                                      |          |                       |               |  |
| OWNER ADDRESS 2115 GRAND AVE 81501 CONTACT PERSON Danie                                                                                                                                                                                                                                                                                                                                                                                                                                                                                                                                                                                                              |          |                       |               |  |
| 1. FLUSH WALL 2 Square Feet per Linear Foot of Building Façade 2 Square Feet per Linear Foot of Building Facade 3. PROJECTING 5. Square Feet per Linear Foot of Building Facade 5. Square Feet per each Linear Foot of Building Facade 6. Traffic Lanes - 0.75 Square Feet x Street Frontage 7. 4 or more Traffic Lanes - 1.5 Square Feet x Street Frontage                                                                                                                                                                                                                                                                                                          |          |                       |               |  |
| Existing Externally or Internally Illuminated – No Change in Electrical Service [ ] Non-Illuminated                                                                                                                                                                                                                                                                                                                                                                                                                                                                                                                                                                  |          |                       |               |  |
| (1-4) Area of Proposed Sign: 33.33 Square Feet (1-3) Building Façade: // 5" Linear Feet Building Facade Direction: North South East West (4) Street Frontage: Linear Feet /21. Name of Street: Name of Street: Clearance to Grade: 911 Feet                                                                                                                                                                                                                                                                                                                                                                                                                          |          |                       |               |  |
| EXISTING SIGNAGE TYPE & SQUARE FOOTAGE:                                                                                                                                                                                                                                                                                                                                                                                                                                                                                                                                                                                                                              |          | FOR OFFICE            | USE ONLY      |  |
| Flust WAII MOUNT 33-33                                                                                                                                                                                                                                                                                                                                                                                                                                                                                                                                                                                                                                               | Sq. Ft.  | Signage Allowed on Pa | rcel:         |  |
|                                                                                                                                                                                                                                                                                                                                                                                                                                                                                                                                                                                                                                                                      | Sq. Ft.  | Building              |               |  |
|                                                                                                                                                                                                                                                                                                                                                                                                                                                                                                                                                                                                                                                                      | _Sq. Ft. | Free-Standing         | 90,75 Sq. Ft. |  |
| Total Existing:                                                                                                                                                                                                                                                                                                                                                                                                                                                                                                                                                                                                                                                      | Sq. Ft.  | Total Allowed:        | 220 Sq. Ft.   |  |
| COMMENTS: FACE CHANGE TO EXISTING SIGN-                                                                                                                                                                                                                                                                                                                                                                                                                                                                                                                                                                                                                              |          |                       |               |  |
| NOTE: No sign may exceed 300 square feet. A separate sign permit is required for each sign. Attach a sketch, to scale, of proposed and existing signage including types, dimensions and lettering. Attach a plot plan, to scale, showing: abutting streets, alleys, easements, driveways, encroachments, property lines, distances from existing buildings to proposed signs and required setbacks. Roof signs shall be manufactured such that no guy wires, braces or supports shall be visible.  I hereby attest that the information on this form and the attached sketches are true and accurate.  S-20-08  Applicant's Signature  Date  Planning Approval  Date |          |                       |               |  |
| Delle 5-20-08                                                                                                                                                                                                                                                                                                                                                                                                                                                                                                                                                                                                                                                        | Daylee   | - Henderson           | S-20-08       |  |
| Applicant's Signature Date                                                                                                                                                                                                                                                                                                                                                                                                                                                                                                                                                                                                                                           | ا        | Planning Approval     | Date          |  |
|                                                                                                                                                                                                                                                                                                                                                                                                                                                                                                                                                                                                                                                                      |          |                       |               |  |