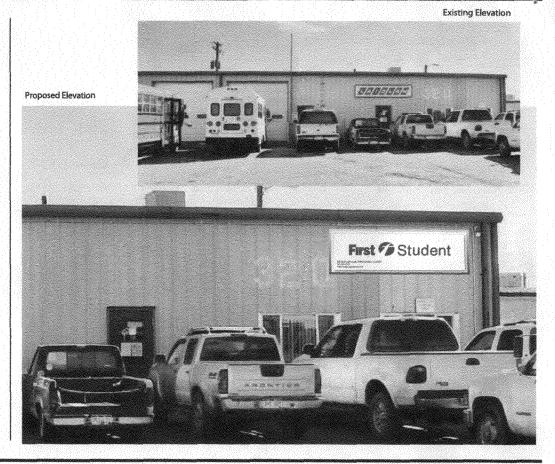

## New Pan Face Sign - Grand Junction, CO

First Student

320 North 24th Colst. Grand Junction, CO 81601
870-2411-1570
www.firstgroupsmarks.com

40" x 120" New Pan Face Sign

120 West 7th Street, Cincinnati, OH 45202

1-888-758-3488

Fastsigns Catalog No.: Laidlaw

Rebrand Project

Scale: 1/2" = 1'

Date: 3/10/08

Contact:

320 North 24th Court, Grand Junction,

CO 81501

Drawn by: TW Checked by: NH

Specifications:

Plastic Pan Face with full color graphics

Frame: 40" x 120

**Production Notes:** 

.150 WHITE PIGMENTED plastic

PMS Rubine Red CVC (Avery AV Blossom Opaque)

FW6 2758 C