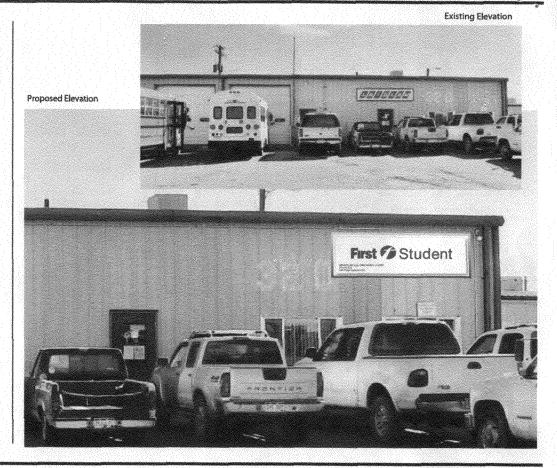

## New Pan Face Sign - Grand Junction, CO

40" x 120" New Pan Face Sign

128 West 7th Street, Cincinnati, OH 45282

1-888-758-3488

Fastsigns Catalog No.: Laidlaw

Rebrand Project

Scale: 1/2" = 1'

Date: 3/10/08

Contact:

320 North 24th Court, Grand Junction,

CO 81501

Drawn by: TW Checked by: NH

Specifications:

Plastic Pan Face with full color graphics

Frame: 40" x 120"

Production Notes:

.150 WHITE PIGMENTED plastic

FMS Rubine Red CVC (Avery AV Blossom Opaque)

PMS 2758 C

Please read carefully and check appropriate

Sketch OK as is Sketch OK with changes

New sketch required

----

Date Signature