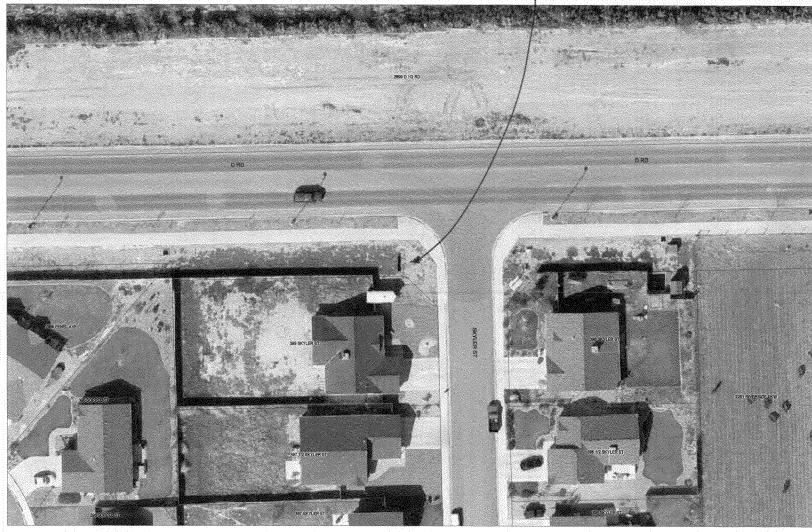

Jublic Works and Planning Department
 250 North 5<sup>th</sup> Street, Grand Junction CO 81501
 Tel: (970) 244-1430 FAX (970) 256-4031

| agacint to:                                                                                                                                                                                                                           |                                               |  |
|---------------------------------------------------------------------------------------------------------------------------------------------------------------------------------------------------------------------------------------|-----------------------------------------------|--|
| TAX SCHEDULE NO. 2943-/9/-/7-00/                                                                                                                                                                                                      | CONTRACTOR ANGEL SIGN CO                      |  |
| BUSINESS NAME (SKYLER HOMEOWNER ASSOC) LICENSE NO. 7080077                                                                                                                                                                            |                                               |  |
| STREET ADDRESS 399 SKYLER ST. ADDRESS 590 N. WESTGATE DR 81505                                                                                                                                                                        |                                               |  |
| PROPERTY OWNER SKYLER SUBDIVISION TELEPHONE 970 244-8934                                                                                                                                                                              |                                               |  |
| OWNER ADDRESS PERIMETER SIGN                                                                                                                                                                                                          | CONTACT PERSON DARREN HARWARD                 |  |
|                                                                                                                                                                                                                                       |                                               |  |
| [ ] 1. FLUSH WALL 2 Square Feet per Linear Foot of Building Façade                                                                                                                                                                    |                                               |  |
| [ ] 2. ROOF 2 Square Feet per Linear Foot of Building Facade                                                                                                                                                                          |                                               |  |
| [ ] 3. PROJECTING 0.5 Square Feet per each Linear Foot of Building Facade 2 Traffic Lanes - 0.75 Square Feet x Street Frontage                                                                                                        |                                               |  |
| 4. FREE-STANDING 2 Traffic Lanes - 0.75 Square Feet x Street Frontage 4 or more Traffic Lanes - 1.5 Square Feet x Street Frontage                                                                                                     |                                               |  |
|                                                                                                                                                                                                                                       |                                               |  |
| [ ] Existing Externally or Internally Illuminated – No Change in Electrical Service                                                                                                                                                   |                                               |  |
|                                                                                                                                                                                                                                       |                                               |  |
| (1-4) Area of Proposed Sign: Square Feet                                                                                                                                                                                              |                                               |  |
| (1-3) Building Façade: Linear Feet Building Facade Direction: North South East West                                                                                                                                                   |                                               |  |
|                                                                                                                                                                                                                                       |                                               |  |
| (2-4) Height to Top of Sign: 4,5' Feet                                                                                                                                                                                                | Name of Street: Feet                          |  |
|                                                                                                                                                                                                                                       | 7                                             |  |
| EXISTING SIGNAGE TYPE & SQUARE FOOTAGE:                                                                                                                                                                                               | FOR OFFICE USE ONLY                           |  |
| NONE                                                                                                                                                                                                                                  | Sq. Ft.   Signage Allowed on Parcel:          |  |
|                                                                                                                                                                                                                                       | Sq. Ft. Building Sq. Ft.                      |  |
|                                                                                                                                                                                                                                       | Sq. Ft. Building Sq. Ft.                      |  |
|                                                                                                                                                                                                                                       | Sq. Ft. Free-Standing Sq. Ft.                 |  |
| Total Eviating                                                                                                                                                                                                                        | Sq. Ft. Total Allowed Sq. Ft.                 |  |
| Total Existing:                                                                                                                                                                                                                       | Sq. Ft. Sq. Ft.                               |  |
|                                                                                                                                                                                                                                       |                                               |  |
| COMMENTS: approved per plan.                                                                                                                                                                                                          |                                               |  |
|                                                                                                                                                                                                                                       |                                               |  |
|                                                                                                                                                                                                                                       |                                               |  |
|                                                                                                                                                                                                                                       |                                               |  |
| NOTE: No sign may exceed 300 square feet. A separate sign permit is required for each sign. Attach a sketch, to scale, of                                                                                                             |                                               |  |
| proposed and existing signage including types, dimensions and lettering. Attach a plot plan, to scale, showing: abutting streets,                                                                                                     |                                               |  |
| alleys, easements, driveways, encroachments, property lines, distances from existing buildings to proposed signs and required setbacks. Roof signs shall be manufactured such that no guy wires, braces or supports shall be visible. |                                               |  |
| setbacks. Nooi signs shall be manufactured such that no guy wires, braces of supports shall be visible.                                                                                                                               |                                               |  |
| Thereby attest that the information on this form and the attached sketches are true and accurate.                                                                                                                                     |                                               |  |
|                                                                                                                                                                                                                                       |                                               |  |
|                                                                                                                                                                                                                                       |                                               |  |
|                                                                                                                                                                                                                                       | Doub Ale 1                                    |  |
| Applicant's Signature Date                                                                                                                                                                                                            | Daylur Herderson 10708 Planning Approval Date |  |

## City of Grand Junction GIS City Map ©

3141

ANGEL Sign Co.

(970)244-8934 Fax:(970)243-3859 590 North Westgate Dr. Unit C Grand Junction, Co 81505 **Authorized Signature** 

Date

This drawing was created to assist you in visualizing our proposal. The original ideas and prices are the property of Angel Sign Co. Permission to distribute, copy or revise this drawing and/or prices may be obtained only through a written agreement with Angel Sign Co.