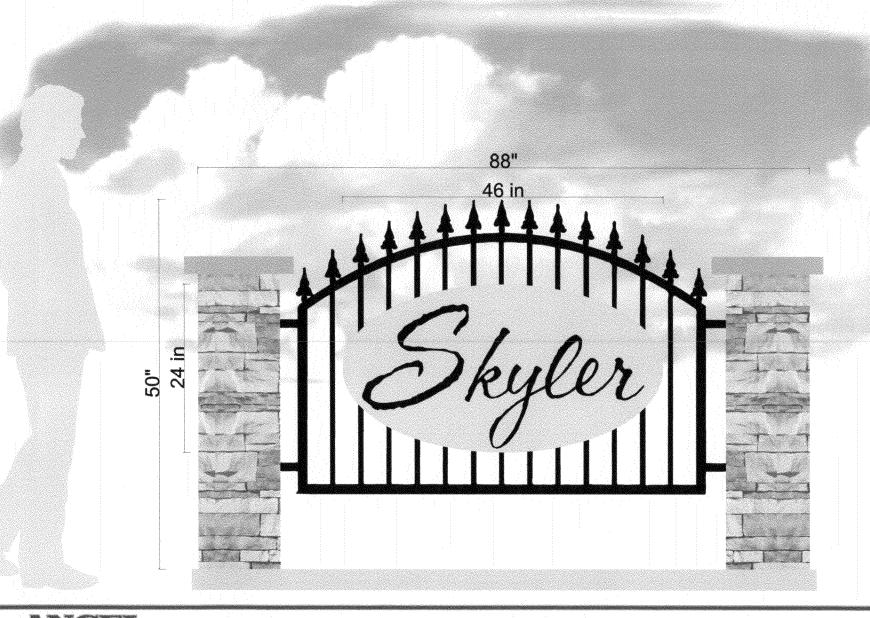

Jublic Works and Planning Department
 250 North 5<sup>th</sup> Street, Grand Junction CO 81501
 Tel: (970) 244-1430 FAX (970) 256-4031

| agacint to:                                                                                                                                                                                                                           |                                               |  |
|---------------------------------------------------------------------------------------------------------------------------------------------------------------------------------------------------------------------------------------|-----------------------------------------------|--|
| TAX SCHEDULE NO. 2943-/9/-/7-00/                                                                                                                                                                                                      | CONTRACTOR ANGEL SIGN CO                      |  |
| BUSINESS NAME (SKYLER HOMEOWNER ASSOC) LICENSE NO. 7080077                                                                                                                                                                            |                                               |  |
| STREET ADDRESS 399 SKYLER ST. ADDRESS 590 N. WESTGATE DR 81505                                                                                                                                                                        |                                               |  |
| PROPERTY OWNER SKYLER SUBDIVISION TELEPHONE 970 244-8934                                                                                                                                                                              |                                               |  |
| OWNER ADDRESS PERIMETER SIGN                                                                                                                                                                                                          | CONTACT PERSON DARREN HARWARD                 |  |
|                                                                                                                                                                                                                                       |                                               |  |
| [ ] 1. FLUSH WALL 2 Square Feet per Linear Foot of Building Façade                                                                                                                                                                    |                                               |  |
| [ ] 2. ROOF 2 Square Feet per Linear Foot of Building Facade                                                                                                                                                                          |                                               |  |
| [ ] 3. PROJECTING 0.5 Square Feet per each Linear Foot of Building Facade 2 Traffic Lanes - 0.75 Square Feet x Street Frontage                                                                                                        |                                               |  |
| 4. FREE-STANDING 2 Traffic Lanes - 0.75 Square Feet x Street Frontage 4 or more Traffic Lanes - 1.5 Square Feet x Street Frontage                                                                                                     |                                               |  |
|                                                                                                                                                                                                                                       |                                               |  |
| [ ] Existing Externally or Internally Illuminated – No Change in Electrical Service                                                                                                                                                   |                                               |  |
|                                                                                                                                                                                                                                       |                                               |  |
| (1-4) Area of Proposed Sign: Square Feet                                                                                                                                                                                              |                                               |  |
| (1-3) Building Façade: Linear Feet Building Facade Direction: North South East West                                                                                                                                                   |                                               |  |
|                                                                                                                                                                                                                                       |                                               |  |
| (2-4) Height to Top of Sign: 4,5' Feet                                                                                                                                                                                                | Name of Street: Feet                          |  |
|                                                                                                                                                                                                                                       | 7                                             |  |
| EXISTING SIGNAGE TYPE & SQUARE FOOTAGE:                                                                                                                                                                                               | FOR OFFICE USE ONLY                           |  |
| NONE                                                                                                                                                                                                                                  | Sq. Ft.   Signage Allowed on Parcel:          |  |
|                                                                                                                                                                                                                                       | Sq. Ft. Building Sq. Ft.                      |  |
|                                                                                                                                                                                                                                       | Sq. Ft. Building Sq. Ft.                      |  |
|                                                                                                                                                                                                                                       | Sq. Ft. Free-Standing Sq. Ft.                 |  |
| Total Eviating                                                                                                                                                                                                                        | Sq. Ft. Total Allowed Sq. Ft.                 |  |
| Total Existing:                                                                                                                                                                                                                       | Sq. Ft. Sq. Ft.                               |  |
|                                                                                                                                                                                                                                       |                                               |  |
| COMMENTS: approved per plan.                                                                                                                                                                                                          |                                               |  |
|                                                                                                                                                                                                                                       |                                               |  |
|                                                                                                                                                                                                                                       |                                               |  |
|                                                                                                                                                                                                                                       |                                               |  |
| NOTE: No sign may exceed 300 square feet. A separate sign permit is required for each sign. Attach a sketch, to scale, of                                                                                                             |                                               |  |
| proposed and existing signage including types, dimensions and lettering. Attach a plot plan, to scale, showing: abutting streets,                                                                                                     |                                               |  |
| alleys, easements, driveways, encroachments, property lines, distances from existing buildings to proposed signs and required setbacks. Roof signs shall be manufactured such that no guy wires, braces or supports shall be visible. |                                               |  |
| setbacks. Nooi signs shall be manufactured such that no guy wires, braces of supports shall be visible.                                                                                                                               |                                               |  |
| Thereby attest that the information on this form and the attached sketches are true and accurate.                                                                                                                                     |                                               |  |
|                                                                                                                                                                                                                                       |                                               |  |
|                                                                                                                                                                                                                                       |                                               |  |
|                                                                                                                                                                                                                                       | Doub Ale 1                                    |  |
| Applicant's Signature Date                                                                                                                                                                                                            | Daylur Herderson 10708 Planning Approval Date |  |