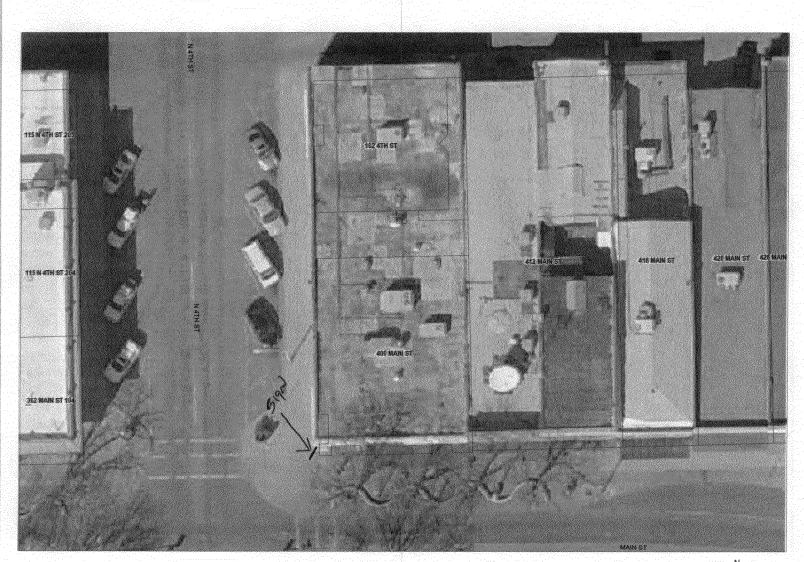

| TAX SCHEDULE 2945-143 BUSINESS NAME TL BISTRE STREET ADDRESS 400 Mas PROPERTY OWNER AMICÍ OWNER ADDRESS                                                                                                                                                                                                                                                                                                                                                                               | LICENSE NO. ADDRESS LICENSE NO. ADDRESS TELEPHONE |                                   |  |  |
|---------------------------------------------------------------------------------------------------------------------------------------------------------------------------------------------------------------------------------------------------------------------------------------------------------------------------------------------------------------------------------------------------------------------------------------------------------------------------------------|---------------------------------------------------|-----------------------------------|--|--|
| [ ] 1. FLUSH WALL       2 Square Feet per Linear Foot of Building Facade         [ ] 2. ROOF       2 Square Feet per Linear Foot of Building Facade         [ ] 3. FREE-STANDING       2 Traffic Lanes - 0.75 Square Feet x Street Frontage         4 or more Traffic Lanes - 1.5 Square Feet x Street Frontage       0.5 Square Feet per each Linear Foot of Building Facade         [ ] 5. OFF-PREMISE       See #3 Spacing Requirements; Not > 300 Square Feet or < 15 Square Feet |                                                   |                                   |  |  |
| [ ] Externally Illuminated                                                                                                                                                                                                                                                                                                                                                                                                                                                            | [ ] Internally Illuminated                        | [ ] Non-Illuminated               |  |  |
| (1 - 5) Area of Proposed Sign: Square Feet  (1,2,4) Building Façade: 126                                                                                                                                                                                                                                                                                                                                                                                                              |                                                   |                                   |  |  |
| EXISTING SIGNAGE/TYPE & SQUA                                                                                                                                                                                                                                                                                                                                                                                                                                                          | RE FOOTAGE:                                       | FOR OFFICE USE ONLY               |  |  |
| Wall Sign                                                                                                                                                                                                                                                                                                                                                                                                                                                                             | <b>8</b> Sq. Ft.                                  | Signage Allowed on Parcel for ROW |  |  |
| Wall Sign                                                                                                                                                                                                                                                                                                                                                                                                                                                                             | \mathcal{P} \text{Sq. Ft.}                        | Building Building Sq. Ft.         |  |  |
|                                                                                                                                                                                                                                                                                                                                                                                                                                                                                       | Sq. Ft.                                           | Free-Standing 94,5 Sq. Ft.        |  |  |
| Total                                                                                                                                                                                                                                                                                                                                                                                                                                                                                 | Existing: /6 Sq. Ft.                              | Total Allowed: _ 252 Sq. Ft.      |  |  |
| COMMENTS: We Are Forthling A Flag wount Sign onto                                                                                                                                                                                                                                                                                                                                                                                                                                     |                                                   |                                   |  |  |
| NOTE: No sign may exceed 300 square feet. A separate sign clearance is required for each sign. Attach a sketch, to scale, of proposed and existing signage including types, dimensions and lettering. Attach a plot plan, to scale, showing: abutting streets, alleys, easements, driveways, encroachments, property lines, distances from existing buildings to proposed signs and required setbacks. <u>A SEPARATE PERMIT FROM THE BUILDING DEPARTMENT IS ALSO REQUIRED.</u>        |                                                   |                                   |  |  |
| I hereby attest that the information on this form and the attached sketches are true and accurate.                                                                                                                                                                                                                                                                                                                                                                                    |                                                   |                                   |  |  |