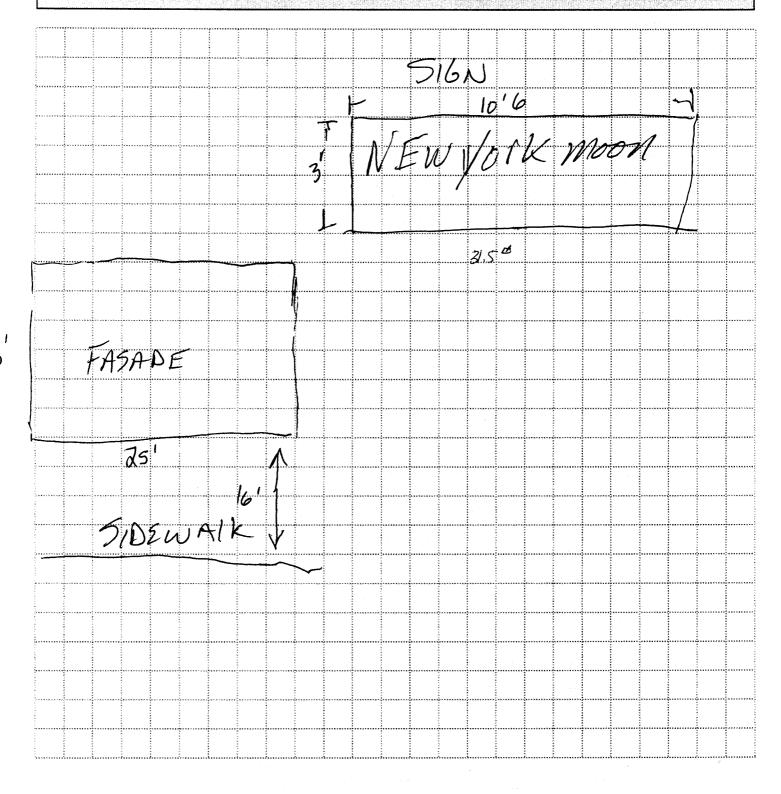

## PLEASE SKETCH IN THE SPACE BELOW THE FOLLOWING:

- 1. Proposed sign dimensions (length, width, height, depth)
- 2. Location on parcel (dimensions from streets, structures, and property lines)
- 3. Any other signs on parcel.

|          | 516N<br>F 10'6 |      |
|----------|----------------|------|
| 3        | NEW YORK       | moon |
|          | 250            |      |
| FASAPE   |                |      |
| Z51 /    |                |      |
| SIDEWALK |                |      |
|          |                |      |
|          |                |      |
|          |                |      |