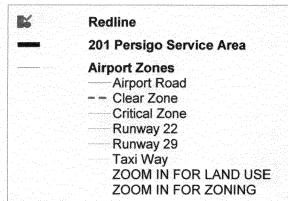

| TRACTOR PURIC CONC                                                                               |  |  |

(White: Planning) (Yellow: Neighborhood Services) (Pink: Applicant)

449 Main St.



## SIBISSERIOW SIBIS

,

,0/

## City of Grand Junction GIS Zoning Map ©

449 Main St.





**Buffer Zones**