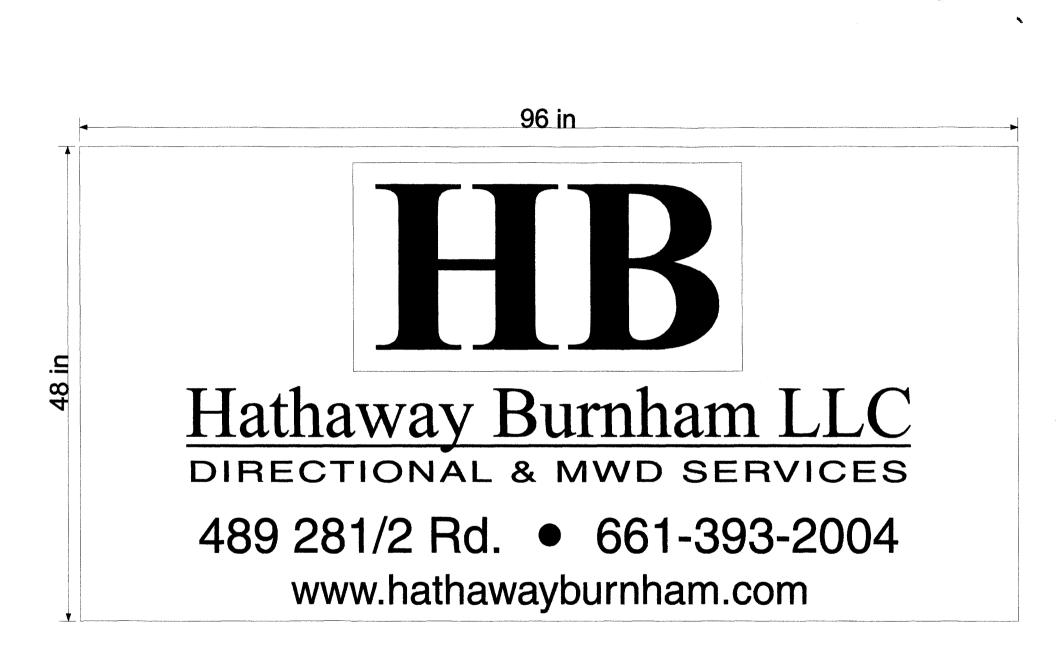

| T Require<br>mitDate Submitted $7-14-08$ T Require<br>mitZone $\mathcal{L}-1$                                     |  |  |  |
|-------------------------------------------------------------------------------------------------------------------|--|--|--|
| T Require Zone                                                                                                    |  |  |  |
| T Require Zone <u>C-1</u>                                                                                         |  |  |  |
| 1116                                                                                                              |  |  |  |
|                                                                                                                   |  |  |  |
|                                                                                                                   |  |  |  |
| 4.0019000                                                                                                         |  |  |  |
| NTRACTOR <u>AMG-CL SIGN CO.</u><br>ENSE NO. <u>208-107-</u>                                                       |  |  |  |
| DRESS 590 N. Westgate Dr. UnitC                                                                                   |  |  |  |
| EPHONE <u>244 - 8934</u>                                                                                          |  |  |  |
| NTACT PERSON <u>Angela</u>                                                                                        |  |  |  |
| Building Façade                                                                                                   |  |  |  |
| Building Facade<br>Foot of Building Facade                                                                        |  |  |  |
| et x Street Frontage                                                                                              |  |  |  |
| are Feet x Street Frontage                                                                                        |  |  |  |
| Electrical Service                                                                                                |  |  |  |
|                                                                                                                   |  |  |  |
| uilding Facade Direction: North South East West                                                                   |  |  |  |
| Street Frontage: /04/ Linear Feet Name of Street: 28/2   Height to Top of Sign: 8 Feet Clearance to Grade: 4 Feet |  |  |  |
| earance to Grade:4Feet                                                                                            |  |  |  |
| FOR OFFICE USE ONLY                                                                                               |  |  |  |
|                                                                                                                   |  |  |  |
|                                                                                                                   |  |  |  |
|                                                                                                                   |  |  |  |
| Free-Standing 78 Sq. Ft.                                                                                          |  |  |  |
| Total Allowed: <u>78</u> Sq. Ft.                                                                                  |  |  |  |
|                                                                                                                   |  |  |  |
|                                                                                                                   |  |  |  |