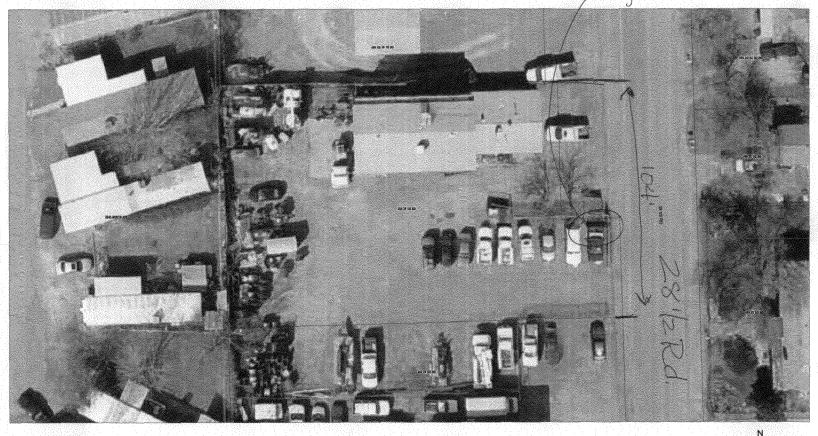

ding types, dimensions and lettering. Attach a plot plan, to scale, showing: abutting streets, alleys, easements, driveways, encroachments, property lines, distances from existing buildings to proposed signs and required setbacks. Roof signs shall be manufactured such that no guy wires, braces or supports shall be visible.

I hereby attest that the information on this form and the attached sketches are true and accurate.

| / Applicant's Signature | Date    | <sup>O</sup> Planning Approval | Date    |
|-------------------------|---------|--------------------------------|---------|
| - Mark Marger           | 1.14.08 | Dayleen Henderson              | 7-15-08 |

(White: Planning)

(Yellow: Neighborhood Services)

(Pink: Applicant)

## City of Grand Junction GIS City Map ©

Sign Location