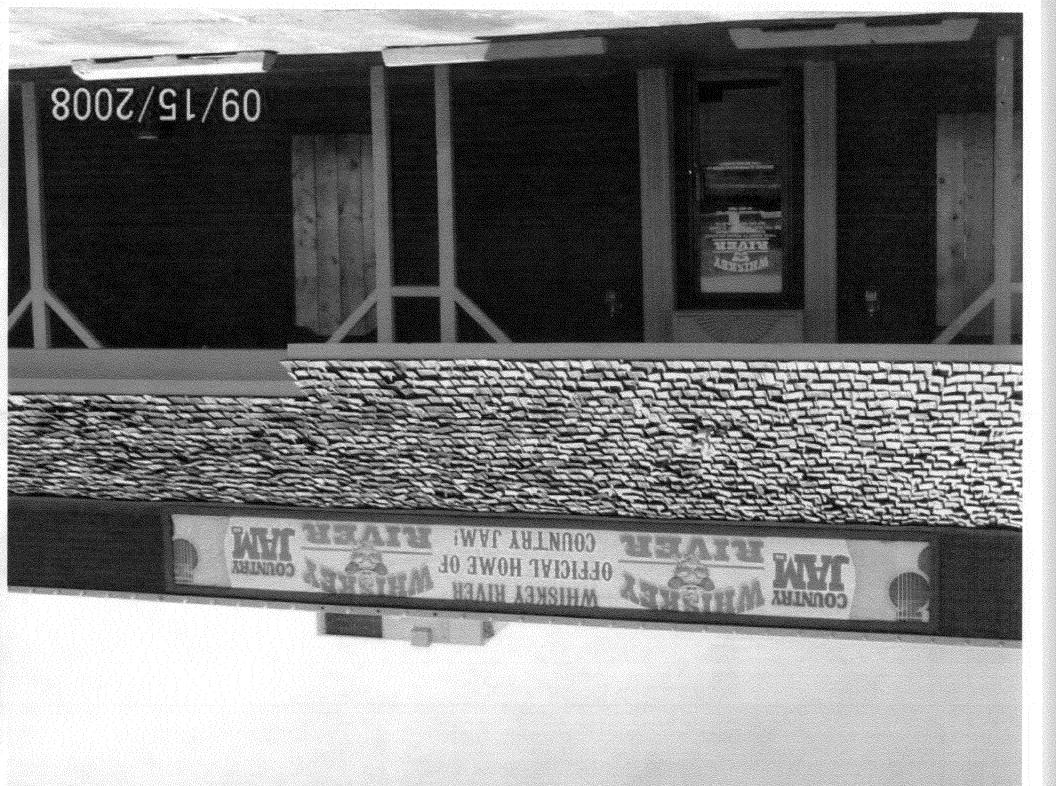

## Sign Permit For Signs that DO NOT Require

a Building Permit

| Date Submitted 8/23/08 |
|------------------------|
| Fee \$ 25 00           |
| Zone <u>C-/</u>        |

| 182-                                                                                                                                                                                                                                                                                                                                                                                                                                                                                                                                                                                                  | 01-001                     |                                        |                                                                                            |                           |  |
|-------------------------------------------------------------------------------------------------------------------------------------------------------------------------------------------------------------------------------------------------------------------------------------------------------------------------------------------------------------------------------------------------------------------------------------------------------------------------------------------------------------------------------------------------------------------------------------------------------|----------------------------|----------------------------------------|--------------------------------------------------------------------------------------------|---------------------------|--|
| TAX SCHEDULE NO. 2943-14-03 BUSINESS NAME WAY COM STREET ADDRESS 490 282 PROPERTY OWNER BOYD HOLDING OWNER ADDRESS 5 4 4 6                                                                                                                                                                                                                                                                                                                                                                                                                                                                            | Luci<br>Luci<br>LD<br>sinc | CONTRA<br>LICENSE<br>ADDRES<br>TELEPHI | NO. 20502                                                                                  | So Siens<br>ong St<br>OSU |  |
| OWNER ADDRESS                                                                                                                                                                                                                                                                                                                                                                                                                                                                                                                                                                                         |                            | CONTAC                                 | TPERSON FIZZE                                                                              |                           |  |
| [ ] 1. FLUSH WALL [ ] 2. ROOF [ ] 3. PROJECTING [ ] 4. FREE-STANDING 2 Square Feet per Linear Foot of Building Facade 0.5 Square Feet per each Linear Foot of Building Facade 2 Traffic Lanes - 0.75 Square Feet x Street Frontage 4 or more Traffic Lanes - 1.5 Square Feet x Street Frontage                                                                                                                                                                                                                                                                                                        |                            |                                        |                                                                                            |                           |  |
| [ ] Existing Externally or Internally Illuminated – No Change in Electrical Service [/] Non-Illuminated                                                                                                                                                                                                                                                                                                                                                                                                                                                                                               |                            |                                        |                                                                                            |                           |  |
| (1-4) Area of Proposed Sign: Square Feet (1-3) Building Façade: Linear Feet (4) Street Frontage: Linear Feet (2-4) Height to Top of Sign: Feet Clearance to Grade: Feet                                                                                                                                                                                                                                                                                                                                                                                                                               |                            |                                        |                                                                                            |                           |  |
| EXISTING SIGNAGE TYPE & SQUARE  COLIGINATION FOR SQUARE  Total Exis                                                                                                                                                                                                                                                                                                                                                                                                                                                                                                                                   |                            |                                        | FOR OFFICE Signage Allowed on Pa  80 x 2 Building  156 x . N Free-Standing  Total Allowed: |                           |  |
| COMMENTS:                                                                                                                                                                                                                                                                                                                                                                                                                                                                                                                                                                                             |                            |                                        |                                                                                            |                           |  |
| NOTE: No sign may exceed 300 square feet. A separate sign permit is required for each sign. Attach a sketch, to scale, of proposed and existing signage including types, dimensions and lettering. Attach a plot plan, to scale, showing: abutting streets, alleys, easements, driveways, encroachments, property lines, distances from existing buildings to proposed signs and required setbacks. Roof signs shall be manufactured such that no guy wires, braces or supports shall be visible.  I hereby attest that the information on this form and the attached sketches are true and accurate. |                            |                                        |                                                                                            |                           |  |
|                                                                                                                                                                                                                                                                                                                                                                                                                                                                                                                                                                                                       | 8/193/                     | 58 1                                   | HI Marchan                                                                                 | 9/1/18                    |  |
| Applicant's Signature                                                                                                                                                                                                                                                                                                                                                                                                                                                                                                                                                                                 | Date                       | J JC                                   | Planning Approval                                                                          |                           |  |