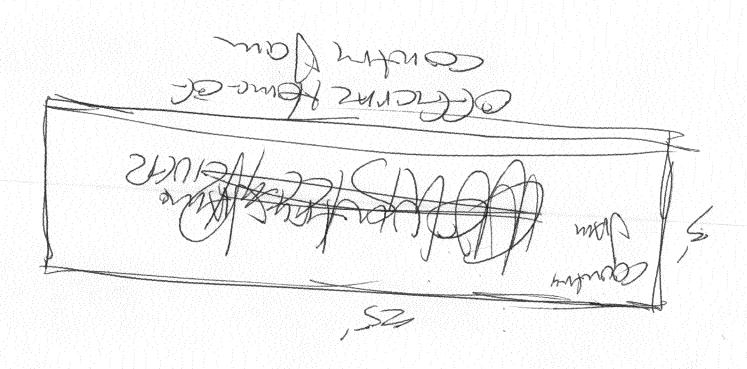

## Sign Permit For Signs that DO NOT Require

a Building Permit

| Date Submitted 8/23/08 |
|------------------------|
| Fee \$ 25 00           |
| Zone <u>C-/</u>        |

| 182-                                                                                                                                                                                                                                                                                                                                                                                                                                                                                                                                                                                                  | 01-001                     |                                        |                                                                                            |                           |  |
|-------------------------------------------------------------------------------------------------------------------------------------------------------------------------------------------------------------------------------------------------------------------------------------------------------------------------------------------------------------------------------------------------------------------------------------------------------------------------------------------------------------------------------------------------------------------------------------------------------|----------------------------|----------------------------------------|--------------------------------------------------------------------------------------------|---------------------------|--|
| TAX SCHEDULE NO. 2943-14-03 BUSINESS NAME WAY COM STREET ADDRESS 490 282 PROPERTY OWNER BOYD HOLDING OWNER ADDRESS 5 4 4 6                                                                                                                                                                                                                                                                                                                                                                                                                                                                            | Luci<br>Luci<br>LD<br>sinc | CONTRA<br>LICENSE<br>ADDRES<br>TELEPHI | NO. 20502                                                                                  | So Siens<br>ong St<br>OSU |  |
| OWNER ADDRESS                                                                                                                                                                                                                                                                                                                                                                                                                                                                                                                                                                                         |                            | CONTAC                                 | TPERSON FIZZE                                                                              |                           |  |
| [ ] 1. FLUSH WALL [ ] 2. ROOF [ ] 3. PROJECTING [ ] 4. FREE-STANDING 2 Square Feet per Linear Foot of Building Facade 0.5 Square Feet per each Linear Foot of Building Facade 2 Traffic Lanes - 0.75 Square Feet x Street Frontage 4 or more Traffic Lanes - 1.5 Square Feet x Street Frontage                                                                                                                                                                                                                                                                                                        |                            |                                        |                                                                                            |                           |  |
| [ ] Existing Externally or Internally Illuminated – No Change in Electrical Service [/] Non-Illuminated                                                                                                                                                                                                                                                                                                                                                                                                                                                                                               |                            |                                        |                                                                                            |                           |  |
| (1-4) Area of Proposed Sign: Square Feet (1-3) Building Façade: Linear Feet (4) Street Frontage: Linear Feet (2-4) Height to Top of Sign: Feet Clearance to Grade: Feet                                                                                                                                                                                                                                                                                                                                                                                                                               |                            |                                        |                                                                                            |                           |  |
| EXISTING SIGNAGE TYPE & SQUARE  COLIGINATION FOR SQUARE  Total Exis                                                                                                                                                                                                                                                                                                                                                                                                                                                                                                                                   |                            |                                        | FOR OFFICE Signage Allowed on Pa  80 x 2 Building  156 x . N Free-Standing  Total Allowed: |                           |  |
| COMMENTS:                                                                                                                                                                                                                                                                                                                                                                                                                                                                                                                                                                                             |                            |                                        |                                                                                            |                           |  |
| NOTE: No sign may exceed 300 square feet. A separate sign permit is required for each sign. Attach a sketch, to scale, of proposed and existing signage including types, dimensions and lettering. Attach a plot plan, to scale, showing: abutting streets, alleys, easements, driveways, encroachments, property lines, distances from existing buildings to proposed signs and required setbacks. Roof signs shall be manufactured such that no guy wires, braces or supports shall be visible.  I hereby attest that the information on this form and the attached sketches are true and accurate. |                            |                                        |                                                                                            |                           |  |
|                                                                                                                                                                                                                                                                                                                                                                                                                                                                                                                                                                                                       | 8/193/                     | 58 1                                   | HI Marchan                                                                                 | 9/1/18                    |  |
| Applicant's Signature                                                                                                                                                                                                                                                                                                                                                                                                                                                                                                                                                                                 | Date                       | J JC                                   | Planning Approval                                                                          |                           |  |