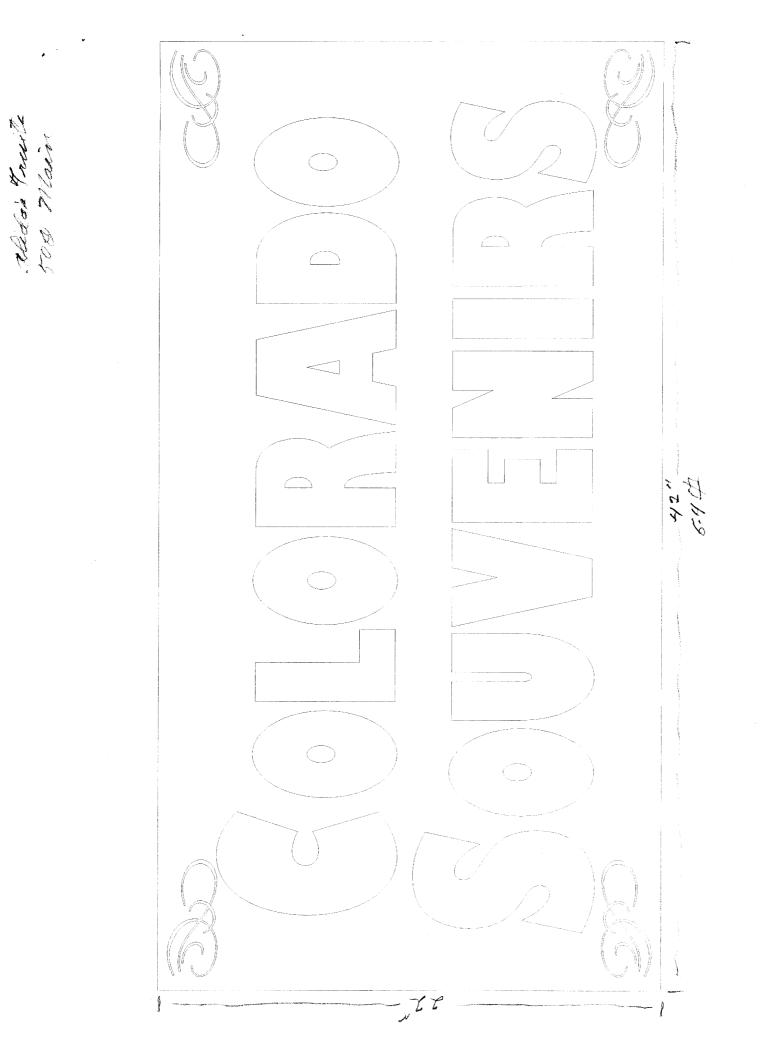

Public Works and Planning Department 250 North 5<sup>th</sup> Street, Grand Junction CO 81501 Tel: (970) 244-1430 FAX (970) 256-4031

| TAX SCHEDULE NO<br>BUSINESS NAME <u>Akâlan Fruntu</u><br>STREET ADDRESS <u>500 Mairi</u><br>PROPERTY OWNER <u>JP &amp; CENOC</u> , LLC<br>OWNER ADDRESS <u>500 Mairi</u>                                                                                                                                                                                      | CONTRACTOR <u>The Sign Hollow</u><br>LICENSE NO. <u>2071255</u><br>ADDRESS <u>1048 Independent 12109</u><br>TELEPHONE <u>241-6400</u><br>CONTACT PERSON <u>Farry</u> |  |  |
|---------------------------------------------------------------------------------------------------------------------------------------------------------------------------------------------------------------------------------------------------------------------------------------------------------------------------------------------------------------|----------------------------------------------------------------------------------------------------------------------------------------------------------------------|--|--|
| [] 1. FLUSH WALL2 Square Feet per Linear Foot of Building Façade[] 2. ROOF2 Square Feet per Linear Foot of Building Facade[X] 3. PROJECTING0.5 Square Feet per each Linear Foot of Building Facade[] 4. FREE-STANDING2 Traffic Lanes - 0.75 Square Feet x Street Frontage4 or more Traffic Lanes - 1.5 Square Feet x Street Frontage                          |                                                                                                                                                                      |  |  |
| Existing Externally or Internally Illuminated – No Change in Electrical Service [] Non-Illuminated                                                                                                                                                                                                                                                            |                                                                                                                                                                      |  |  |
| (1-4)       Area of Proposed Sign: <u>6.4</u> Square Feet         (1-3)       Building Façade: <u>17</u> Linear Feet       Building Facade Direction: North South East West         (4)       Street Frontage: <u>27</u> Linear Feet       Name of Street: <u>Maxin</u> (2-4)       Height to Top of Sign: <u>12</u> Feet       Clearance to Grade: <u>10</u> |                                                                                                                                                                      |  |  |
| EXISTING SIGNAGE TYPE & SQUARE FOOTAGE:                                                                                                                                                                                                                                                                                                                       | FOR OFFICE USE ONLY                                                                                                                                                  |  |  |
| A Flush Wall 30.25                                                                                                                                                                                                                                                                                                                                            | Sq. Ft. Signage Allowed on Parcel:                                                                                                                                   |  |  |
|                                                                                                                                                                                                                                                                                                                                                               | Sq. Ft.<br>Projecting 63.5 Sq. Ft.                                                                                                                                   |  |  |
|                                                                                                                                                                                                                                                                                                                                                               | Sq. Ft.     ' Free-Standing Sq. Ft.       Sq. Ft.     Total Allowed: Sq. Ft.                                                                                         |  |  |
| COMMENTS:                                                                                                                                                                                                                                                                                                                                                     |                                                                                                                                                                      |  |  |