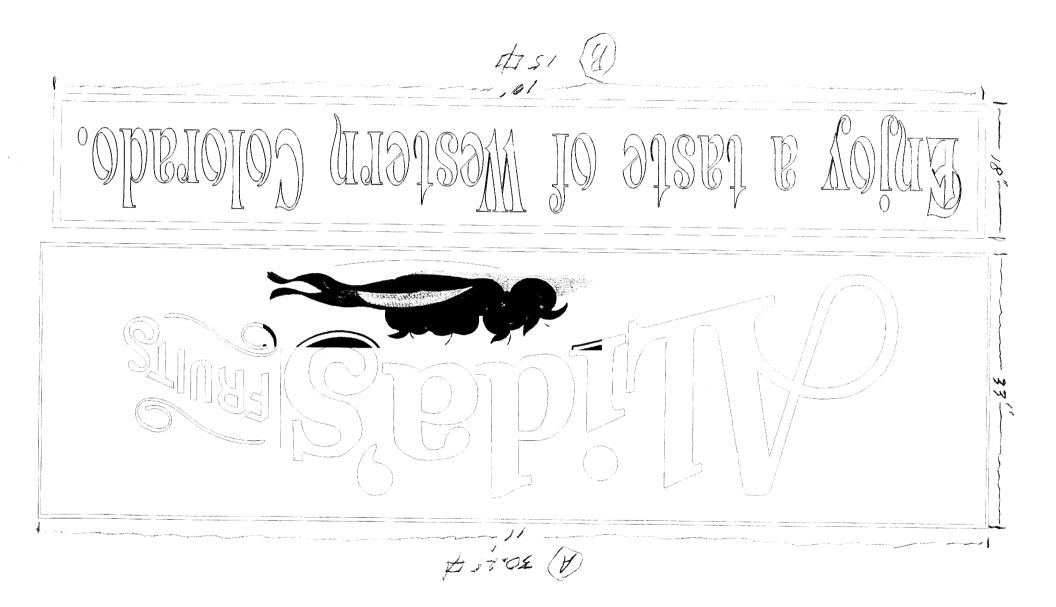

| TAX SCHEDULE NO<br>BUSINESS NAME <u>Ali das Truits</u><br>STREET ADDRESS <u>500 Main</u><br>PROPERTY OWNER JP & CLACT. LLC<br>OWNER ADDRESS <u>500 Main ST</u>                                                                                                                                                                                                                                       | LICENSE I<br>ADDRESS<br>TELEPHO | CTOR <u>The Sign Mallery</u><br>NO. 207/255<br>6 <u>1048 Inclepenclous</u> A 109<br>ONE <u>241-6400</u><br>PERSON Farmy |
|------------------------------------------------------------------------------------------------------------------------------------------------------------------------------------------------------------------------------------------------------------------------------------------------------------------------------------------------------------------------------------------------------|---------------------------------|-------------------------------------------------------------------------------------------------------------------------|
| [X] 1. FLUSH WALL       2 Square Feet per Linear Foot of Building Façade         [] 2. ROOF       2 Square Feet per Linear Foot of Building Facade         [] 3. PROJECTING       0.5 Square Feet per each Linear Foot of Building Facade         [] 4. FREE-STANDING       2 Traffic Lanes - 0.75 Square Feet x Street Frontage         4 or more Traffic Lanes - 1.5 Square Feet x Street Frontage |                                 |                                                                                                                         |
| [X] Existing Externally or Internally Illuminated – No Change in Electrical Service [] Non-Illuminated                                                                                                                                                                                                                                                                                               |                                 |                                                                                                                         |
| <ul> <li>(1-4) Area of Proposed Sign: <u>30-25</u> Square Feet</li> <li>(1-3) Building Façade: <u>197 8.5</u> Linear Feet</li> <li>(4) Street Frontage: <u>197 8.5</u> Linear Feet</li> <li>(2-4) Height to Top of Sign: <u>15</u> Feet</li> <li>Building Facade Direction: North South East West</li> <li>Clearance to Grade: <u>18</u> Feet</li> </ul>                                             |                                 |                                                                                                                         |
| EXISTING SIGNAGE TYPE & SQUARE FOOTAGE:                                                                                                                                                                                                                                                                                                                                                              |                                 | FOR OFFICE USE ONLY                                                                                                     |
|                                                                                                                                                                                                                                                                                                                                                                                                      | Sq. Ft.                         | Signage Allowed on Parcel: a a 4                                                                                        |
|                                                                                                                                                                                                                                                                                                                                                                                                      | Sq. Ft.                         | Building 😿 Sq. Ft.                                                                                                      |
|                                                                                                                                                                                                                                                                                                                                                                                                      | Sq. Ft.                         | Free-Standing Sq. Ft.                                                                                                   |
| Total Existing:                                                                                                                                                                                                                                                                                                                                                                                      | Sq. Ft.                         | Total Allowed: Sq. Ft.                                                                                                  |
| COMMENTS                                                                                                                                                                                                                                                                                                                                                                                             | I                               |                                                                                                                         |