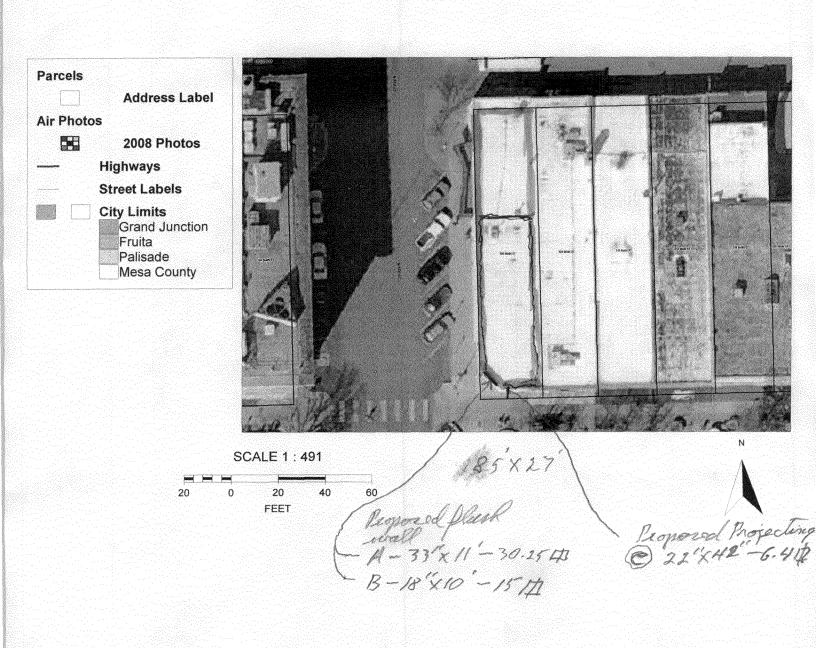

| TAX SCHEDULE NO<br>BUSINESS NAME <u>Ali das Truits</u><br>STREET ADDRESS <u>500 Main</u><br>PROPERTY OWNER JP & CLACT. LLC<br>OWNER ADDRESS <u>500 Main ST</u>                                                                                                                                                                                                                                       | LICENSE I<br>ADDRESS<br>TELEPHO | CTOR <u>The Sign Mallery</u><br>NO. 207/255<br>6 <u>1048 Inclepenclous</u> A 109<br>ONE <u>241-6400</u><br>PERSON Farmy |
|------------------------------------------------------------------------------------------------------------------------------------------------------------------------------------------------------------------------------------------------------------------------------------------------------------------------------------------------------------------------------------------------------|---------------------------------|-------------------------------------------------------------------------------------------------------------------------|
| [X] 1. FLUSH WALL       2 Square Feet per Linear Foot of Building Façade         [] 2. ROOF       2 Square Feet per Linear Foot of Building Facade         [] 3. PROJECTING       0.5 Square Feet per each Linear Foot of Building Facade         [] 4. FREE-STANDING       2 Traffic Lanes - 0.75 Square Feet x Street Frontage         4 or more Traffic Lanes - 1.5 Square Feet x Street Frontage |                                 |                                                                                                                         |
| [X] Existing Externally or Internally Illuminated – No Change in Electrical Service [] Non-Illuminated                                                                                                                                                                                                                                                                                               |                                 |                                                                                                                         |
| <ul> <li>(1-4) Area of Proposed Sign: <u>30-25</u> Square Feet</li> <li>(1-3) Building Façade: <u>197 8.5</u> Linear Feet</li> <li>(4) Street Frontage: <u>197 8.5</u> Linear Feet</li> <li>(2-4) Height to Top of Sign: <u>15</u> Feet</li> <li>Building Facade Direction: North South East West</li> <li>Clearance to Grade: <u>18</u> Feet</li> </ul>                                             |                                 |                                                                                                                         |
| EXISTING SIGNAGE TYPE & SQUARE FOOTAGE:                                                                                                                                                                                                                                                                                                                                                              |                                 | FOR OFFICE USE ONLY                                                                                                     |
|                                                                                                                                                                                                                                                                                                                                                                                                      | Sq. Ft.                         | Signage Allowed on Parcel: a a 4                                                                                        |
|                                                                                                                                                                                                                                                                                                                                                                                                      | Sq. Ft.                         | Building 😿 Sq. Ft.                                                                                                      |
|                                                                                                                                                                                                                                                                                                                                                                                                      | Sq. Ft.                         | Free-Standing Sq. Ft.                                                                                                   |
| Total Existing:                                                                                                                                                                                                                                                                                                                                                                                      | Sq. Ft.                         | Total Allowed: Sq. Ft.                                                                                                  |
| COMMENTS                                                                                                                                                                                                                                                                                                                                                                                             | I                               |                                                                                                                         |

Public Works and Planning Department 250 North 5<sup>th</sup> Street, Grand Junction CO 81501 Tel: (970) 244-1430 FAX (970) 256-4031

| TAX SCHEDULE NO<br>BUSINESS NAME <u>Akâlan Fruntu</u><br>STREET ADDRESS <u>500 Mairi</u><br>PROPERTY OWNER <u>JP &amp; CENOC</u> , LLC<br>OWNER ADDRESS <u>500 Mairi</u>                                                                                                                                                                                      | CONTRACTOR <u>The Sign Hollow</u><br>LICENSE NO. <u>2071255</u><br>ADDRESS <u>1048 Independent 12109</u><br>TELEPHONE <u>241-6400</u><br>CONTACT PERSON <u>Farry</u> |  |  |
|---------------------------------------------------------------------------------------------------------------------------------------------------------------------------------------------------------------------------------------------------------------------------------------------------------------------------------------------------------------|----------------------------------------------------------------------------------------------------------------------------------------------------------------------|--|--|
| [] 1. FLUSH WALL2 Square Feet per Linear Foot of Building Façade[] 2. ROOF2 Square Feet per Linear Foot of Building Facade[X] 3. PROJECTING0.5 Square Feet per each Linear Foot of Building Facade[] 4. FREE-STANDING2 Traffic Lanes - 0.75 Square Feet x Street Frontage4 or more Traffic Lanes - 1.5 Square Feet x Street Frontage                          |                                                                                                                                                                      |  |  |
| Existing Externally or Internally Illuminated – No Change in Electrical Service [] Non-Illuminated                                                                                                                                                                                                                                                            |                                                                                                                                                                      |  |  |
| (1-4)       Area of Proposed Sign: <u>6.4</u> Square Feet         (1-3)       Building Façade: <u>17</u> Linear Feet       Building Facade Direction: North South East West         (4)       Street Frontage: <u>27</u> Linear Feet       Name of Street: <u>Maxin</u> (2-4)       Height to Top of Sign: <u>12</u> Feet       Clearance to Grade: <u>10</u> |                                                                                                                                                                      |  |  |
| EXISTING SIGNAGE TYPE & SQUARE FOOTAGE:                                                                                                                                                                                                                                                                                                                       | FOR OFFICE USE ONLY                                                                                                                                                  |  |  |
| A Flush Wall 30.25                                                                                                                                                                                                                                                                                                                                            | Sq. Ft. Signage Allowed on Parcel:                                                                                                                                   |  |  |
|                                                                                                                                                                                                                                                                                                                                                               | Sq. Ft.<br>Projecting 63.5 Sq. Ft.                                                                                                                                   |  |  |
|                                                                                                                                                                                                                                                                                                                                                               | Sq. Ft.     ' Free-Standing Sq. Ft.       Sq. Ft.     Total Allowed: Sq. Ft.                                                                                         |  |  |
| COMMENTS:                                                                                                                                                                                                                                                                                                                                                     |                                                                                                                                                                      |  |  |