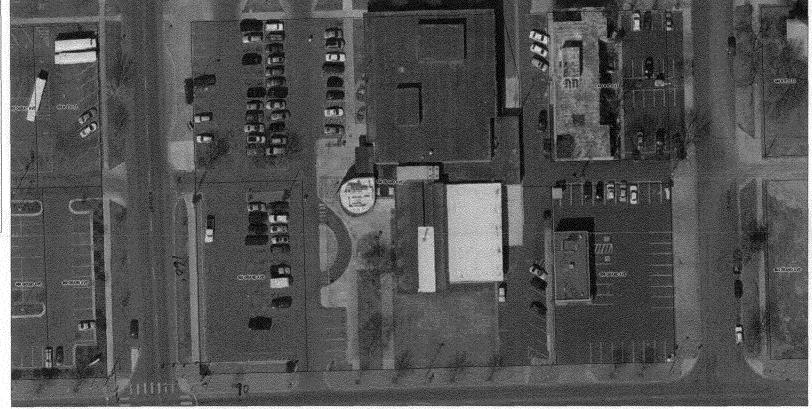

a plot plan, to scale, showing: abutting streets, alleys, easements, driveways, encroachments, property lines, distances from existing buildings to proposed signs and required setbacks. <u>A SEPARATE PERMIT FROM THE BUILDING DEPARTMENT IS ALSO REQUIRED.</u>

I hereby attest that the information on this form and the attached sketches are true and accurate.

**Applicant's Signature** Planning Approval Date

(White: Planning)

(Yellow: Neighborhood Services)

(Pink: Building Permit)

(Goldenrod: Applicant)

(A) and (B)







THIS ARTWORK WAS PREPARED BY AND IS THE PROPERTY OF PLATINUM SIGN CO. ANY UNAUTHORIZED USE OF SAME, IN WHOLE OR PART IS PROHIBITED. () 1997-2007

neon

maintenance

0

vinyl

truck lettering

1:14:16/J

awnings

2916 Hurry 6:24 Chand Junet

fabrication installation







## SCALE 1 : 963





N