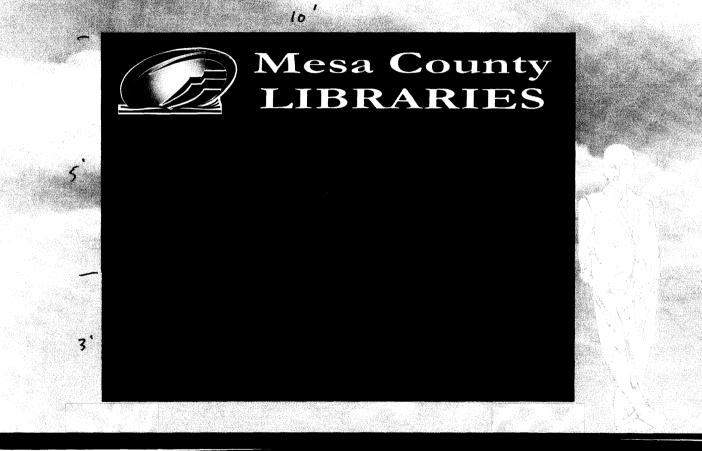

| ¥                                                                                                                                                                                                                                                                                                                                                                                                                                                                        |                                                   |                                                  |  |
|--------------------------------------------------------------------------------------------------------------------------------------------------------------------------------------------------------------------------------------------------------------------------------------------------------------------------------------------------------------------------------------------------------------------------------------------------------------------------|---------------------------------------------------|--------------------------------------------------|--|
| Grand Junction                                                                                                                                                                                                                                                                                                                                                                                                                                                           | <u>Sign Clearance</u>                             | Bldg Permit No<br>Date Submitted <u>\$/28/08</u> |  |
|                                                                                                                                                                                                                                                                                                                                                                                                                                                                          | For Signs that Require a Building Permit          | Fee \$ _ 25 CD                                   |  |
| Public Works & Planning Department<br>250 North 5 <sup>th</sup> Street, Grand Junction CO 815<br>Tel: (970) 244-1430 FAX (970) 256-4031                                                                                                                                                                                                                                                                                                                                  | <sup>01</sup>                                     | Zone                                             |  |
| TAX SCHEDULE NO. 2945-14<br>BUSINESS NAME Mesa County (                                                                                                                                                                                                                                                                                                                                                                                                                  | 2-41-992 CONTRACTOR Pla<br>Library LICENSE NO. 20 | tinnen Sign<br>80868                             |  |
| STREET ADDRESS 502 6Ann                                                                                                                                                                                                                                                                                                                                                                                                                                                  | ADDRESS Z9/6                                      | I-70B                                            |  |
| PROPERTY OWNER <u>Same</u><br>OWNER ADDRESS <u>Same</u>                                                                                                                                                                                                                                                                                                                                                                                                                  | TELEPHONE NO <b>2</b><br>CONTACT PERSON           | 198-76/1<br>Mile                                 |  |
|                                                                                                                                                                                                                                                                                                                                                                                                                                                                          |                                                   |                                                  |  |
| []       1. FLUSH WALL       2 Square Feet per Linear Foot of Building Facade         []       2. ROOF       2 Square Feet per Linear Foot of Building Facade         []       3. FREE-STANDING       2 Traffic Lanes - 0.75 Square Feet x Street Frontage         []       4. PROJECTING       0.5 Square Feet per each Linear Foot of Building Facade         []       5. OFF-PREMISE       See #3 Spacing Requirements; Not > 300 Square Feet or < 15 Square Feet     |                                                   |                                                  |  |
| [X]-Externally Illuminated                                                                                                                                                                                                                                                                                                                                                                                                                                               | Internally Illuminated                            | [ ] Non-Illuminated                              |  |
| (1 - 5)       Area of Proposed Sign:       Square Feet         (1,2,4)       Building Façade:       Linear Feet       Building Façade Direction:       North       East         (1 - 4)       Street Frontage:       160       Linear Feet       Name of Street:       544         (2 - 5)       Height to Top of Sign:       866       Feet       Clearance to Grade:       Feet         (5)       Distance to Nearest Existing Off-Premise Sign:       Feet       Feet |                                                   |                                                  |  |
| EXISTING SIGNAGE TYPE & SQUAR                                                                                                                                                                                                                                                                                                                                                                                                                                            | E FOOTAGE:                                        | FOR OFFICE USE ONLY                              |  |
|                                                                                                                                                                                                                                                                                                                                                                                                                                                                          | Sq. Ft. Signage                                   | Allowed on Parcel for ROW:                       |  |
|                                                                                                                                                                                                                                                                                                                                                                                                                                                                          | Sq. Ft.                                           | Building Sq. Ft.                                 |  |
|                                                                                                                                                                                                                                                                                                                                                                                                                                                                          |                                                   | Free-Standing <u>120</u> Sq. Ft.                 |  |
|                                                                                                                                                                                                                                                                                                                                                                                                                                                                          | xisting Sa Ft                                     | Total Allowed: 120 Sq. Ft                        |  |

COMMENTS: \_

**NOTE:** No sign may exceed 300 square feet. A separate sign clearance is required for each sign. Attach a sketch, to scale, of proposed and existing signage including types, dimensions and lettering. Attach a plot plan, to scale, showing: abutting streets, alleys, easements, driveways, encroachments, property lines, distances from existing buildings to proposed signs and required setbacks. <u>A SEPARATE PERMIT FROM THE BUILDING DEPARTMENT IS ALSO REQUIRED.</u>

(Goldenrod: Applicant)

Sign Clearance

For Signs that Require a Building Permit

| Bldg F | ermit No |         |
|--------|----------|---------|
| Date S | ubmitted | 8/28/08 |
| Fee \$ | 59       |         |
| Zone_  | B-1      |         |
|        |          |         |

 Public Works & Planning Department

 250 North 5<sup>th</sup> Street, Grand Junction CO 81501

 Tel: (970) 244-1430
 FAX (970) 256-4031

| B |
|---|
|---|

| TAX SCHEDULE NO. 2945-142-41-992<br>BUSINESS NAME <u>Mcs. County Library</u><br>STREET ADDRESS <u>502 Grand</u><br>PROPERTY OWNER <u>Same</u><br>OWNER ADDRESS <u>502 Grand</u>                                                                                                                                                                                                                                                                                      | CONTRACTOR <u>Platinum Sign</u><br>LICENSE NO. <u>2080868</u><br>ADDRESS <u>29/6 I 70B</u><br>TELEPHONE NO. <u>248-9672</u><br>CONTACT PERSON <u>Mile</u> |  |
|----------------------------------------------------------------------------------------------------------------------------------------------------------------------------------------------------------------------------------------------------------------------------------------------------------------------------------------------------------------------------------------------------------------------------------------------------------------------|-----------------------------------------------------------------------------------------------------------------------------------------------------------|--|
| []       1. FLUSH WALL       2 Square Feet per Linear Foot of Building Facade         []       2. ROOF       2 Square Feet per Linear Foot of Building Facade         []       3. FREE-STANDING       2 Traffic Lanes - 0.75 Square Feet x Street Frontage         []       4. PROJECTING       0.5 Square Feet per each Linear Foot of Building Facade         []       5. OFF-PREMISE       See #3 Spacing Requirements; Not > 300 Square Feet or < 15 Square Feet |                                                                                                                                                           |  |
| K Externally Illuminated K Internally Illum                                                                                                                                                                                                                                                                                                                                                                                                                          | minated [ ] Non-Illuminated                                                                                                                               |  |
| (1 - 5)       Area of Proposed Sign: Square Feet         (1,2,4)       Building Façade: Linear Feet       Building Façade Direction: North         (1 - 4)       Street Frontage: Linear Feet       Name of Street: Clearance to Grade: Feet         (2 - 5)       Height to Top of Sign: Feet       Clearance to Grade: Feet         (5)       Distance to Nearest Existing Off-Premise Sign: Feet                                                                  |                                                                                                                                                           |  |
| EXISTING SIGNAGE TYPE & SQUARE FOOTAGE: FOR OFFICE USE ONLY                                                                                                                                                                                                                                                                                                                                                                                                          |                                                                                                                                                           |  |
| ·                                                                                                                                                                                                                                                                                                                                                                                                                                                                    | Sq. Ft. Signage Allowed on Parcel for ROW:                                                                                                                |  |
|                                                                                                                                                                                                                                                                                                                                                                                                                                                                      | Sq. Ft. Building Sq. Ft.                                                                                                                                  |  |
|                                                                                                                                                                                                                                                                                                                                                                                                                                                                      | Sq. Ft. 90 (1)5 Free-Standing Sq. Ft.                                                                                                                     |  |
| Total Existing: Sq. Ft. Total Allowed: Sq. Ft.                                                                                                                                                                                                                                                                                                                                                                                                                       |                                                                                                                                                           |  |

COMMENTS: \_\_\_

**NOTE:** No sign may exceed 300 square feet. A separate sign clearance is required for each sign. Attach a sketch, to scale, of proposed and existing signage including types, dimensions and lettering. Attach a plot plan, to scale, showing: abutting streets, alleys, easements, driveways, encroachments, property lines, distances from existing buildings to proposed signs and required setbacks. <u>A SEPARATE PERMIT FROM THE BUILDING DEPARTMENT IS ALSO REQUIRED.</u>