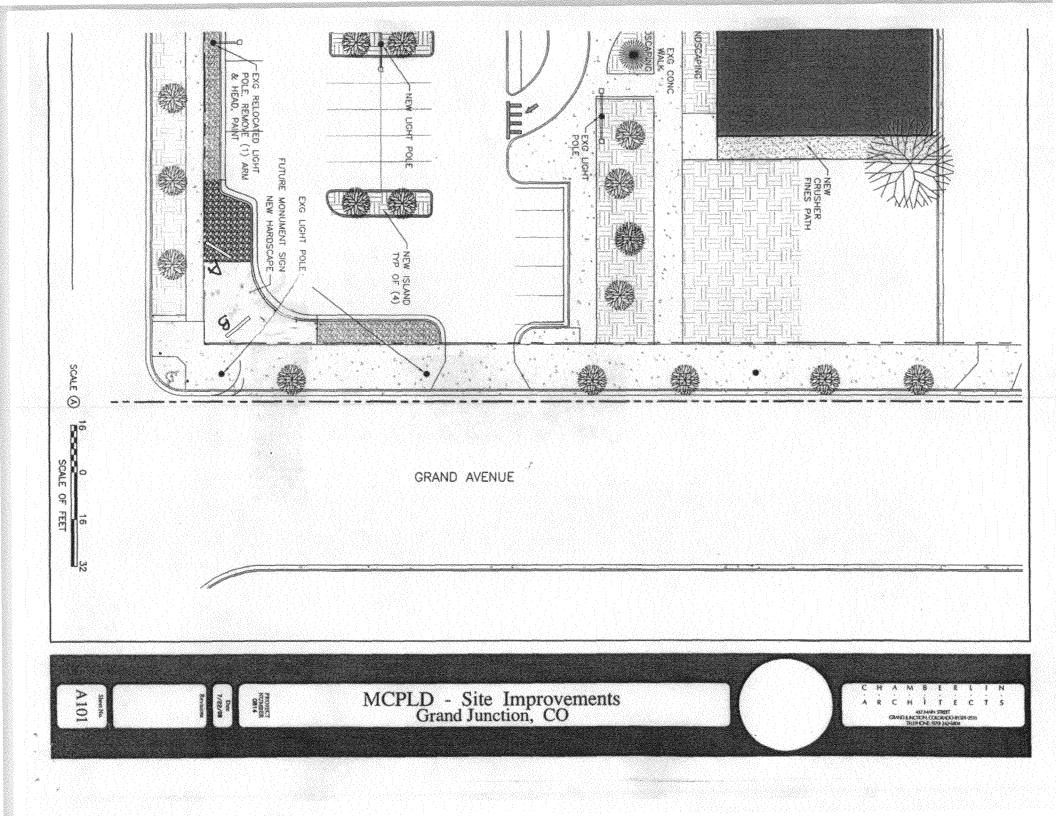

COMMENTS: \_

**NOTE:** No sign may exceed 300 square feet. A separate sign clearance is required for each sign. Attach a sketch, to scale, of proposed and existing signage including types, dimensions and lettering. Attach a plot plan, to scale, showing: abutting streets, alleys, easements, driveways, encroachments, property lines, distances from existing buildings to proposed signs and required setbacks. <u>A SEPARATE PERMIT FROM THE BUILDING DEPARTMENT IS ALSO REQUIRED.</u>

COMMENTS: \_\_\_

**NOTE:** No sign may exceed 300 square feet. A separate sign clearance is required for each sign. Attach a sketch, to scale, of proposed and existing signage including types, dimensions and lettering. Attach a plot plan, to scale, showing: abutting streets, alleys, easements, driveways, encroachments, property lines, distances from existing buildings to proposed signs and required setbacks. <u>A SEPARATE PERMIT FROM THE BUILDING DEPARTMENT IS ALSO REQUIRED.</u>