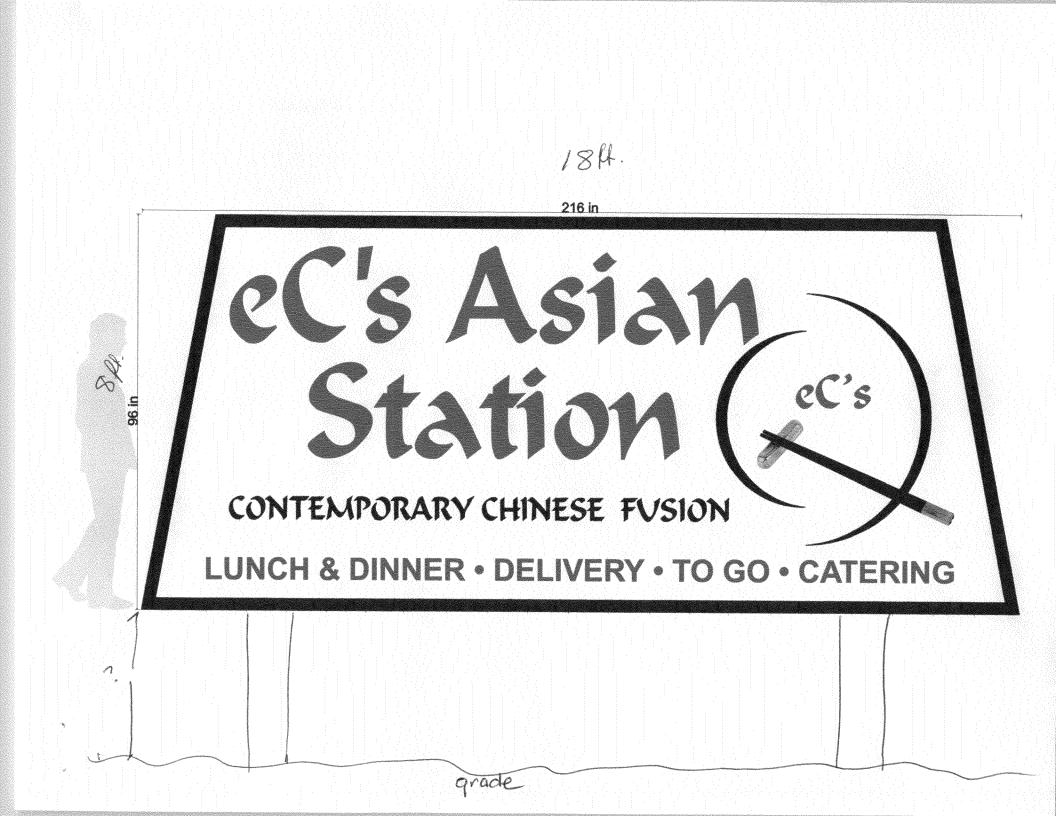

**NOTE:** No sign may exceed 300 square feet. A separate sign clearance is required for each sign. Attach a sketch, to scale, of proposed and existing signage including types, dimensions and lettering. Attach a plot plan, to scale, showing: abutting streets, alleys, easements, driveways, encroachments, property lines, distances from existing buildings to proposed signs and required setbacks. <u>A SEPARATE PERMIT FROM THE BUILDING DEPARTMENT IS ALSO REQUIRED.</u>