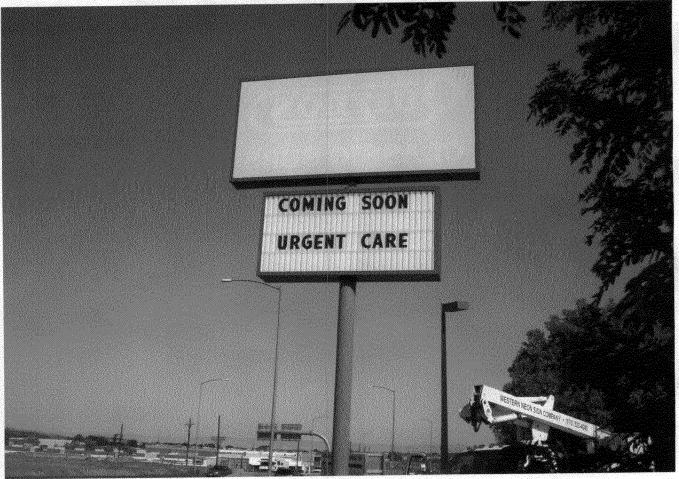

| TAX SCHEDULE 2945-151-00-107 CONTRACTO                                                                                                                                                                                                                                                                                                                                                                                                                                  |                                                                                                                                                                                                                                                                                                                                                                           |  |  |  |  |
|-------------------------------------------------------------------------------------------------------------------------------------------------------------------------------------------------------------------------------------------------------------------------------------------------------------------------------------------------------------------------------------------------------------------------------------------------------------------------|---------------------------------------------------------------------------------------------------------------------------------------------------------------------------------------------------------------------------------------------------------------------------------------------------------------------------------------------------------------------------|--|--|--|--|
| BUSINESS NAME Urgent Crave of Grand Jucense NO                                                                                                                                                                                                                                                                                                                                                                                                                          |                                                                                                                                                                                                                                                                                                                                                                           |  |  |  |  |
| STREET ADDRESS 517 North 15+. ADDRESS _                                                                                                                                                                                                                                                                                                                                                                                                                                 | 3183 HALL AVE,                                                                                                                                                                                                                                                                                                                                                            |  |  |  |  |
| PROPERTY OWNER Jan Jahanic TELEPHONE                                                                                                                                                                                                                                                                                                                                                                                                                                    |                                                                                                                                                                                                                                                                                                                                                                           |  |  |  |  |
| OWNER ADDRESS 2305 3, Townsend Monting CONTACT PI                                                                                                                                                                                                                                                                                                                                                                                                                       | ERSON                                                                                                                                                                                                                                                                                                                                                                     |  |  |  |  |
| [ ] 1. FLUSH WALL                                                                                                                                                                                                                                                                                                                                                                                                                                                       | [ ] 1. FLUSH WALL 2 Square Feet per Linear Foot of Building Facade 2 Square Feet per Linear Foot of Building Facade 2 Square Feet per Linear Foot of Building Facade 2 Traffic Lanes - 0.75 Square Feet x Street Frontage 4 or more Traffic Lanes - 1.5 Square Feet x Street Frontage 5 4 Or more Traffic Lanes - 1.5 Square Feet per each Linear Foot of Building Facade |  |  |  |  |
| [ ] Externally Illuminated [X] Internally Illuminated                                                                                                                                                                                                                                                                                                                                                                                                                   | isting Sign [ ] Non-Illuminated                                                                                                                                                                                                                                                                                                                                           |  |  |  |  |
| (1-5) Area of Proposed Sign: 75 Square Feet 65 High X 116 Cong  (1,2,4) Building Façade: 62 Linear Feet Building Façade Direction: North South East West  (1-4) Street Frontage: 160 Linear Feet Name of Street: Hwy 50  (2-5) Height to Top of Sign: Feet Clearance to Grade: 18 9 Feet  (5) Distance from all Existing Off-Premise Signs within 600 Feet: 14 Feet                                                                                                     |                                                                                                                                                                                                                                                                                                                                                                           |  |  |  |  |
| EXISTING SIGNAGE/TYPE & SQUARE FOOTAGE:                                                                                                                                                                                                                                                                                                                                                                                                                                 | FOR OFFICE USE ONLY                                                                                                                                                                                                                                                                                                                                                       |  |  |  |  |
| 4' X8' pole sign renderboard 32 sq. Ft.                                                                                                                                                                                                                                                                                                                                                                                                                                 | Signage Allowed on Parcel for ROW:                                                                                                                                                                                                                                                                                                                                        |  |  |  |  |
| Sq. Ft.                                                                                                                                                                                                                                                                                                                                                                                                                                                                 | Building 124 Sq. Ft.                                                                                                                                                                                                                                                                                                                                                      |  |  |  |  |
| Sq. Ft.                                                                                                                                                                                                                                                                                                                                                                                                                                                                 | Free-Standing 240 Sq. Ft.                                                                                                                                                                                                                                                                                                                                                 |  |  |  |  |
| 21                                                                                                                                                                                                                                                                                                                                                                                                                                                                      | 21/2                                                                                                                                                                                                                                                                                                                                                                      |  |  |  |  |
| Total Existing: 32 Sq. Ft.                                                                                                                                                                                                                                                                                                                                                                                                                                              | Total Allowed: $2793$ Sq. Ft.                                                                                                                                                                                                                                                                                                                                             |  |  |  |  |
| NOTE: No sign may exceed 300 square feet. A separate sign clearance is required for each sign. Attach a sketch, to scale, of proposed and existing signage including types, dimensions and lettering. Attach a plot plan, to scale, showing: abutting streets, alleys, easements, driveways, encroachments, property lines, distances from existing buildings to proposed signs and required setbacks. A SEPARATE PERMIT FROM THE BUILDING DEPARTMENT IS ALSO REQUIRED. |                                                                                                                                                                                                                                                                                                                                                                           |  |  |  |  |
|                                                                                                                                                                                                                                                                                                                                                                                                                                                                         |                                                                                                                                                                                                                                                                                                                                                                           |  |  |  |  |
| I hereby attest that the information on this form and the attached sketches are true and accurate.  8-11-08                                                                                                                                                                                                                                                                                                                                                             |                                                                                                                                                                                                                                                                                                                                                                           |  |  |  |  |
|                                                                                                                                                                                                                                                                                                                                                                                                                                                                         | ity Development Approval Date                                                                                                                                                                                                                                                                                                                                             |  |  |  |  |
| 1 1                                                                                                                                                                                                                                                                                                                                                                                                                                                                     | bevelopment rippioval                                                                                                                                                                                                                                                                                                                                                     |  |  |  |  |