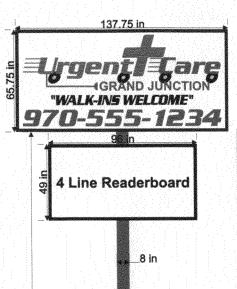

| TAX SCHEDULE 2945-151-00-107 CONTRACTO                                                                                                                                                                                                                                                                                                                                                                                                                                  |                                                                                                                                                                                                                                                                                                                                                                           |  |  |  |  |
|-------------------------------------------------------------------------------------------------------------------------------------------------------------------------------------------------------------------------------------------------------------------------------------------------------------------------------------------------------------------------------------------------------------------------------------------------------------------------|---------------------------------------------------------------------------------------------------------------------------------------------------------------------------------------------------------------------------------------------------------------------------------------------------------------------------------------------------------------------------|--|--|--|--|
| BUSINESS NAME Urgent Crave of Grand Jucense NO                                                                                                                                                                                                                                                                                                                                                                                                                          |                                                                                                                                                                                                                                                                                                                                                                           |  |  |  |  |
| STREET ADDRESS 517 North 15+. ADDRESS _                                                                                                                                                                                                                                                                                                                                                                                                                                 | 3183 HALL AVE,                                                                                                                                                                                                                                                                                                                                                            |  |  |  |  |
| PROPERTY OWNER Jan Jahanic TELEPHONE                                                                                                                                                                                                                                                                                                                                                                                                                                    |                                                                                                                                                                                                                                                                                                                                                                           |  |  |  |  |
| OWNER ADDRESS 2305 3, Townsend Monting CONTACT PI                                                                                                                                                                                                                                                                                                                                                                                                                       | ERSON                                                                                                                                                                                                                                                                                                                                                                     |  |  |  |  |
| [ ] 1. FLUSH WALL                                                                                                                                                                                                                                                                                                                                                                                                                                                       | [ ] 1. FLUSH WALL 2 Square Feet per Linear Foot of Building Facade 2 Square Feet per Linear Foot of Building Facade 2 Square Feet per Linear Foot of Building Facade 2 Traffic Lanes - 0.75 Square Feet x Street Frontage 4 or more Traffic Lanes - 1.5 Square Feet x Street Frontage 5 4 Or more Traffic Lanes - 1.5 Square Feet per each Linear Foot of Building Facade |  |  |  |  |
| [ ] Externally Illuminated [X] Internally Illuminated                                                                                                                                                                                                                                                                                                                                                                                                                   | isting Sign [ ] Non-Illuminated                                                                                                                                                                                                                                                                                                                                           |  |  |  |  |
| (1-5) Area of Proposed Sign: 75 Square Feet 65 High X 116 Cong  (1,2,4) Building Façade: 62 Linear Feet Building Façade Direction: North South East West  (1-4) Street Frontage: 160 Linear Feet Name of Street: Hwy 50  (2-5) Height to Top of Sign: Feet Clearance to Grade: 18 9 Feet  (5) Distance from all Existing Off-Premise Signs within 600 Feet: 14 Feet                                                                                                     |                                                                                                                                                                                                                                                                                                                                                                           |  |  |  |  |
| EXISTING SIGNAGE/TYPE & SQUARE FOOTAGE:                                                                                                                                                                                                                                                                                                                                                                                                                                 | FOR OFFICE USE ONLY                                                                                                                                                                                                                                                                                                                                                       |  |  |  |  |
| 4' X8' pole sign renderboard 32 sq. Ft.                                                                                                                                                                                                                                                                                                                                                                                                                                 | Signage Allowed on Parcel for ROW:                                                                                                                                                                                                                                                                                                                                        |  |  |  |  |
| Sq. Ft.                                                                                                                                                                                                                                                                                                                                                                                                                                                                 | Building 124 Sq. Ft.                                                                                                                                                                                                                                                                                                                                                      |  |  |  |  |
| Sq. Ft.                                                                                                                                                                                                                                                                                                                                                                                                                                                                 | Free-Standing 240 Sq. Ft.                                                                                                                                                                                                                                                                                                                                                 |  |  |  |  |
| 21                                                                                                                                                                                                                                                                                                                                                                                                                                                                      | 21/2                                                                                                                                                                                                                                                                                                                                                                      |  |  |  |  |
| Total Existing: 32 Sq. Ft.                                                                                                                                                                                                                                                                                                                                                                                                                                              | Total Allowed: $2793$ Sq. Ft.                                                                                                                                                                                                                                                                                                                                             |  |  |  |  |
| NOTE: No sign may exceed 300 square feet. A separate sign clearance is required for each sign. Attach a sketch, to scale, of proposed and existing signage including types, dimensions and lettering. Attach a plot plan, to scale, showing: abutting streets, alleys, easements, driveways, encroachments, property lines, distances from existing buildings to proposed signs and required setbacks. A SEPARATE PERMIT FROM THE BUILDING DEPARTMENT IS ALSO REQUIRED. |                                                                                                                                                                                                                                                                                                                                                                           |  |  |  |  |
|                                                                                                                                                                                                                                                                                                                                                                                                                                                                         |                                                                                                                                                                                                                                                                                                                                                                           |  |  |  |  |
| I hereby attest that the information on this form and the attached sketches are true and accurate.  8-11-08                                                                                                                                                                                                                                                                                                                                                             |                                                                                                                                                                                                                                                                                                                                                                           |  |  |  |  |
|                                                                                                                                                                                                                                                                                                                                                                                                                                                                         | ity Development Approval Date                                                                                                                                                                                                                                                                                                                                             |  |  |  |  |
| 1 1                                                                                                                                                                                                                                                                                                                                                                                                                                                                     | bevelopment rippioval                                                                                                                                                                                                                                                                                                                                                     |  |  |  |  |

Date: 9/12/2008

Name:

Job No.:

Order Date:

Date:

© 2008 W.N.S.C.

65.75 in 225 in 49 in ine Readerboard

Customer: Company: