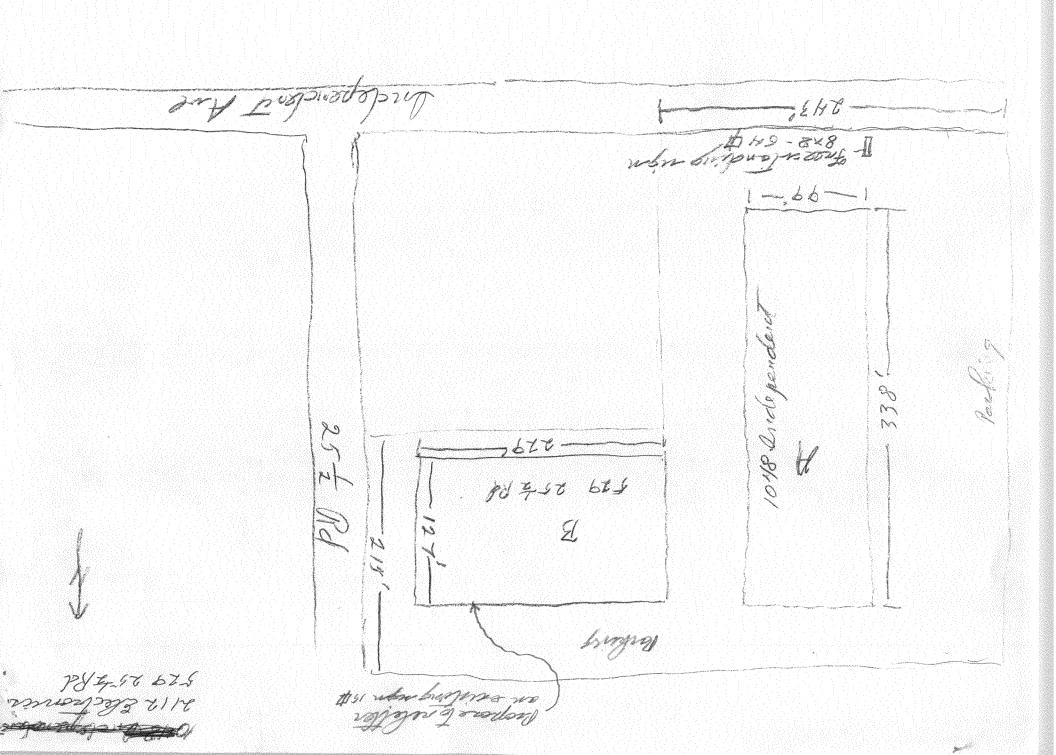

| Grand Junction                                                                                                                                                                                                                                                                                                                                                                                                                                                                                                                                                                                                                                                                   | Sign Permit<br>Community Development Department<br>250 North 5 <sup>th</sup> Street<br>Grand Junction CO 81501<br>Phone: (970) 244-1430 FAX (970) 256-4031 | Permit No<br>Date Submitted $4/8/68$<br>Fee \$25<br>Zone2 |
|----------------------------------------------------------------------------------------------------------------------------------------------------------------------------------------------------------------------------------------------------------------------------------------------------------------------------------------------------------------------------------------------------------------------------------------------------------------------------------------------------------------------------------------------------------------------------------------------------------------------------------------------------------------------------------|------------------------------------------------------------------------------------------------------------------------------------------------------------|-----------------------------------------------------------|
|                                                                                                                                                                                                                                                                                                                                                                                                                                                                                                                                                                                                                                                                                  | 1945-103-00-146<br>12 Electronice                                                                                                                          | CONTRACTOR The Sign Stallery<br>LICENSE NO. 2071253       |
| STREET ADDRESS 5292512 Rd                                                                                                                                                                                                                                                                                                                                                                                                                                                                                                                                                                                                                                                        |                                                                                                                                                            | ADDRESS 1048 Independent                                  |
|                                                                                                                                                                                                                                                                                                                                                                                                                                                                                                                                                                                                                                                                                  | Omlege Realty<br>048 Independent                                                                                                                           | CONTACT PERSON Farm                                       |
| Face change only on items 2, 3 & 4   [] 2. ROOF 2 Square Feet per Linear Foot of Building Facade   [] 3. PROJECTING 0.5 Square Feet per each Linear Foot of Building Facade   [] 4. FREE-STANDING 2 Traffic Lanes - 0.75 Square Feet x Street Frontage   4 or more Traffic Lanes - 1.5 Square Feet x Street Frontage 4 or more Traffic Lanes - 1.5 Square Feet x Street Frontage   (1-4) Area of Proposed Sign: 15   (1-4) Area of Proposed Sign: 15   Square Feet Building Facade Direction: (North) South East West   (1-3) Building Facade: 2.16   (4) Street Frontage: 2.16   (2-4) Height to Top of Sign: 12.15   Feet Clearance to Grade: 10   Feet Clearance to Grade: 10 |                                                                                                                                                            |                                                           |
| EXISTING SIGNAGE/                                                                                                                                                                                                                                                                                                                                                                                                                                                                                                                                                                                                                                                                | <b>7</b> m                                                                                                                                                 | FOR OFFICE USE ONLY                                       |
| Alushad                                                                                                                                                                                                                                                                                                                                                                                                                                                                                                                                                                                                                                                                          | 12.0 Sq                                                                                                                                                    | p. Ft. Signage Allowed on Parcel:                         |
|                                                                                                                                                                                                                                                                                                                                                                                                                                                                                                                                                                                                                                                                                  | So                                                                                                                                                         | q. Ft. Building <u>469</u> Sq. Ft.                        |
|                                                                                                                                                                                                                                                                                                                                                                                                                                                                                                                                                                                                                                                                                  | So                                                                                                                                                         | q. Ft. Free-Standing <u>156</u> Sq. Ft.                   |
|                                                                                                                                                                                                                                                                                                                                                                                                                                                                                                                                                                                                                                                                                  | Total Existing: <u>120</u> So                                                                                                                              | q. Ft. Total Allowed: <u>468</u> Sq. Ft.                  |
| COMMENTS: Relationing an existing sign face                                                                                                                                                                                                                                                                                                                                                                                                                                                                                                                                                                                                                                      |                                                                                                                                                            |                                                           |

ن عر

4/8/08

Date

(White: Community Development)

(Yellow: Applicant)

(Pink: Code Enforcement)

2112 Electronice 529 25 2 Rd

Propose to relater an exciting sign 2.5 × 6 - 15 A 150 15 A enisters