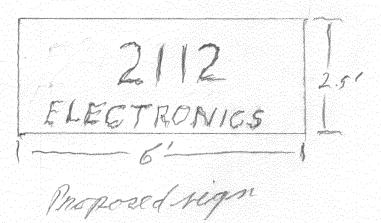

| Grand Junction                                                                                                                                                                                                                                                                                                                                                                                                                                                                                                                                                                                                                                                                   | Sign Permit<br>Community Development Department<br>250 North 5 <sup>th</sup> Street<br>Grand Junction CO 81501<br>Phone: (970) 244-1430 FAX (970) 256-4031 | Permit No<br>Date Submitted $4/8/68$<br>Fee \$25<br>Zone2 |
|----------------------------------------------------------------------------------------------------------------------------------------------------------------------------------------------------------------------------------------------------------------------------------------------------------------------------------------------------------------------------------------------------------------------------------------------------------------------------------------------------------------------------------------------------------------------------------------------------------------------------------------------------------------------------------|------------------------------------------------------------------------------------------------------------------------------------------------------------|-----------------------------------------------------------|
|                                                                                                                                                                                                                                                                                                                                                                                                                                                                                                                                                                                                                                                                                  | 1945-103-00-146<br>12 Electronice                                                                                                                          | CONTRACTOR The Sign Stallery<br>LICENSE NO. 2071253       |
| STREET ADDRESS 5292512 Rd                                                                                                                                                                                                                                                                                                                                                                                                                                                                                                                                                                                                                                                        |                                                                                                                                                            | ADDRESS 1048 Independent                                  |
|                                                                                                                                                                                                                                                                                                                                                                                                                                                                                                                                                                                                                                                                                  | Omlege Realty<br>048 Independent                                                                                                                           | CONTACT PERSON Farm                                       |
| Face change only on items 2, 3 & 4   [] 2. ROOF 2 Square Feet per Linear Foot of Building Facade   [] 3. PROJECTING 0.5 Square Feet per each Linear Foot of Building Facade   [] 4. FREE-STANDING 2 Traffic Lanes - 0.75 Square Feet x Street Frontage   4 or more Traffic Lanes - 1.5 Square Feet x Street Frontage 4 or more Traffic Lanes - 1.5 Square Feet x Street Frontage   (1-4) Area of Proposed Sign: 15   (1-4) Area of Proposed Sign: 15   Square Feet Building Facade Direction: (North) South East West   (1-3) Building Facade: 2.16   (4) Street Frontage: 2.16   (2-4) Height to Top of Sign: 12.15   Feet Clearance to Grade: 10   Feet Clearance to Grade: 10 |                                                                                                                                                            |                                                           |
| EXISTING SIGNAGE/                                                                                                                                                                                                                                                                                                                                                                                                                                                                                                                                                                                                                                                                | <b>7</b> m                                                                                                                                                 | FOR OFFICE USE ONLY                                       |
| Alushad                                                                                                                                                                                                                                                                                                                                                                                                                                                                                                                                                                                                                                                                          | 12.0 Sq                                                                                                                                                    | p. Ft. Signage Allowed on Parcel:                         |
|                                                                                                                                                                                                                                                                                                                                                                                                                                                                                                                                                                                                                                                                                  | So                                                                                                                                                         | q. Ft. Building <u>469</u> Sq. Ft.                        |
|                                                                                                                                                                                                                                                                                                                                                                                                                                                                                                                                                                                                                                                                                  | So                                                                                                                                                         | q. Ft. Free-Standing <u>156</u> Sq. Ft.                   |
|                                                                                                                                                                                                                                                                                                                                                                                                                                                                                                                                                                                                                                                                                  | Total Existing: <u>120</u> So                                                                                                                              | q. Ft. Total Allowed: <u>468</u> Sq. Ft.                  |
| COMMENTS: Relationing an existing sign face                                                                                                                                                                                                                                                                                                                                                                                                                                                                                                                                                                                                                                      |                                                                                                                                                            |                                                           |

ن عر

4/8/08

Date

(White: Community Development)

(Yellow: Applicant)

(Pink: Code Enforcement)

2112 Electronice 529 25 2 Rd

Propose to relater an exciting sign 2.5 × 6 - 15 A 150 15 A enisters