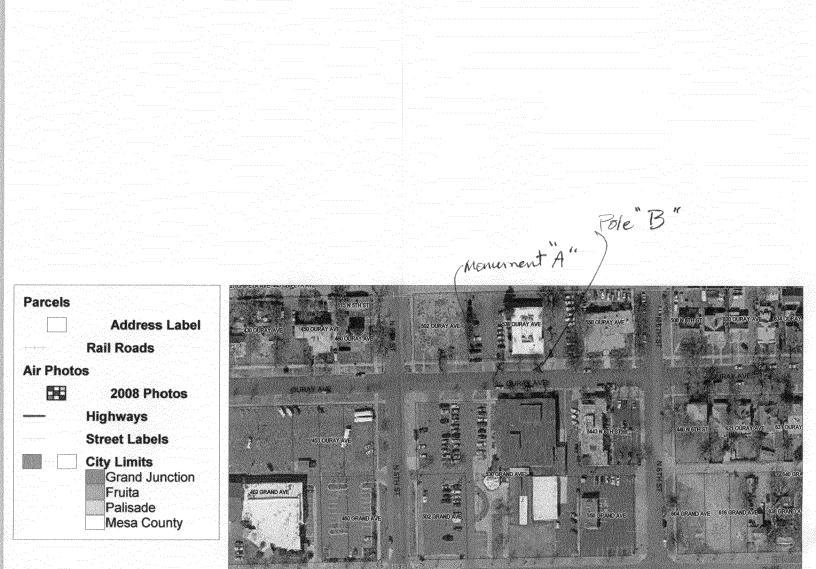

| Sign" A"               | h |
|------------------------|---|
| Date Submitted 8/18/08 | • |
| Fee \$ 25,00           |   |
| Zone <u>B-1</u>        |   |

| TAX SCHEDULE NO. <u>2445-142-32-993</u><br>BUSINESS NAME <u>Mesa COUNTY</u> Library<br>STREET ADDRESS <u>536 QURAY</u> Ave<br>PROPERTY OWNER<br>OWNER ADDRESS                                                                                                                                                                                                | CONTRACTOR JOHN Sign Co<br>LICENSE NO. 2081251<br>ADDRESS 2478 In dustrial Blud<br>TELEPHONE 242-3924<br>CONTACT PERSON Gladys |  |  |  |
|--------------------------------------------------------------------------------------------------------------------------------------------------------------------------------------------------------------------------------------------------------------------------------------------------------------------------------------------------------------|--------------------------------------------------------------------------------------------------------------------------------|--|--|--|
| <ul> <li>I. FLUSH WALL</li> <li>2 Square Feet per Linear Foot of Building Façade</li> <li>2 ROOF</li> <li>3 PROJECTING</li> <li>4 FREE-STANDING</li> <li>2 Square Feet per each Linear Foot of Building Facade</li> <li>2 Traffic Lanes - 0.75 Square Feet x Street Frontage</li> <li>4 or more Traffic Lanes - 1.5 Square Feet x Street Frontage</li> </ul> |                                                                                                                                |  |  |  |
| [X] Existing Externally or Internally Illuminated – No Chan                                                                                                                                                                                                                                                                                                  | ge in Electrical Service [ ] Non-Illuminated                                                                                   |  |  |  |
| (1-4)       Area of Proposed Sign: <u>21.61</u> Square Feet         (1-3)       Building Façade: <u>60</u> Linear Feet         (4)       Street Frontage: <u>200</u> Linear Feet         (2-4)       Height to Top of Sign: <u>6</u> Feet                                                                                                                    |                                                                                                                                |  |  |  |
| EXISTING SIGNAGE TYPE & SQUARE FOOTAGE:                                                                                                                                                                                                                                                                                                                      | FOR OFFICE USE ONLY                                                                                                            |  |  |  |
| Double Pole sign "B" 10.36 s                                                                                                                                                                                                                                                                                                                                 | q. Ft. Signage Allowed on Parcel:                                                                                              |  |  |  |
| S                                                                                                                                                                                                                                                                                                                                                            | iq. Ft. Building <u>20</u> Sq. Ft.                                                                                             |  |  |  |
| S                                                                                                                                                                                                                                                                                                                                                            | iq. Ft. Free-Standing Sq. Ft.                                                                                                  |  |  |  |
| Total Existing: S                                                                                                                                                                                                                                                                                                                                            | iq. Ft. Total Allowed: _/SO Sq. Ft.                                                                                            |  |  |  |
| COMMENTS: Topsign on Pole is 7.83 St. Bottom sign 2.53                                                                                                                                                                                                                                                                                                       |                                                                                                                                |  |  |  |

For Signs that DO NOT Require a Building Permit

| Dic       | nI | 3 |      |   | 1 |
|-----------|----|---|------|---|---|
| Date Subi | ~  | 8 | 18/0 | 8 |   |
| Zone B    | -1 |   |      |   |   |

| TAX SCHEDULE NO. 2945-142.32-993<br>BUSINESS NAME <u>Mesa County Library</u><br>STREET ADDRESS <u>536 Ouray Ave</u><br>PROPERTY OWNER <u>Mesa County</u><br>OWNER ADDRESS                                                                                                                                                                                                                            | CONTRACTOR YOUY SIGN CO<br>LICENSE NO. 2081251<br>ADDRESS 2478 Industrial Blue<br>TELEPHONE 970 242 3924<br>CONTACT PERSON GLADYS | 1                   |  |  |
|------------------------------------------------------------------------------------------------------------------------------------------------------------------------------------------------------------------------------------------------------------------------------------------------------------------------------------------------------------------------------------------------------|-----------------------------------------------------------------------------------------------------------------------------------|---------------------|--|--|
| [] 1. FLUSH WALL       2 Square Feet per Linear Foot of Building Façade         [] 2. ROOF       2 Square Feet per Linear Foot of Building Facade         [] 3. PROJECTING       0.5 Square Feet per each Linear Foot of Building Facade         [X] 4. FREE-STANDING       2 Traffic Lanes - 0.75 Square Feet x Street Frontage         4 or more Traffic Lanes - 1.5 Square Feet x Street Frontage |                                                                                                                                   |                     |  |  |
| [V] Existing Externally or Internally Illuminated – No Chan                                                                                                                                                                                                                                                                                                                                          | ge in Electrical Service [ ] Non-Illumina                                                                                         | ated                |  |  |
| (1-4)       Area of Proposed Sign:S       Square Feet         (1-3)       Building Façade:LoOLinear Feet       Building Facade Direction: North South East West         (4)       Street Frontage:LoOLinear Feet       Name of Street:Street         (2-4)       Height to Top of Sign:Feet       Feet                                                                                               |                                                                                                                                   |                     |  |  |
| EXISTING SIGNAGE TYPE & SQUARE FOOTAGE:                                                                                                                                                                                                                                                                                                                                                              | FOR OFFICE USE ONLY                                                                                                               | FOR OFFICE USE ONLY |  |  |
| Monument Sign "A" 21.67 :                                                                                                                                                                                                                                                                                                                                                                            | q. Ft. Signage Allowed on Parcel:                                                                                                 |                     |  |  |
| •                                                                                                                                                                                                                                                                                                                                                                                                    | q. Ft. Building <u>120</u> s                                                                                                      | Sq. Ft.             |  |  |
| s                                                                                                                                                                                                                                                                                                                                                                                                    | q. Ft. Free-Standing <u>150</u> S                                                                                                 | Sq. Ft.             |  |  |
| Total Existing: S                                                                                                                                                                                                                                                                                                                                                                                    | q. Ft. Total Allowed: <u>150</u> s                                                                                                | Sq. Ft.             |  |  |
| COMMENTS: <u>face changes</u>                                                                                                                                                                                                                                                                                                                                                                        | only on both signs (A"E                                                                                                           | B'')                |  |  |

## City of Grand Junction GIS City Map ©

SCALE 1:2,143

|     | ennel brand |      |     |     |
|-----|-------------|------|-----|-----|
| 100 | 0,          | 100  | 200 | 300 |
|     |             | FEET |     |     |

http://gis-web-fs.ci.grandjct.co.us/maps6/City\_Map1.mwf

Tuesday, August 12, 2008 9:21 AM

N