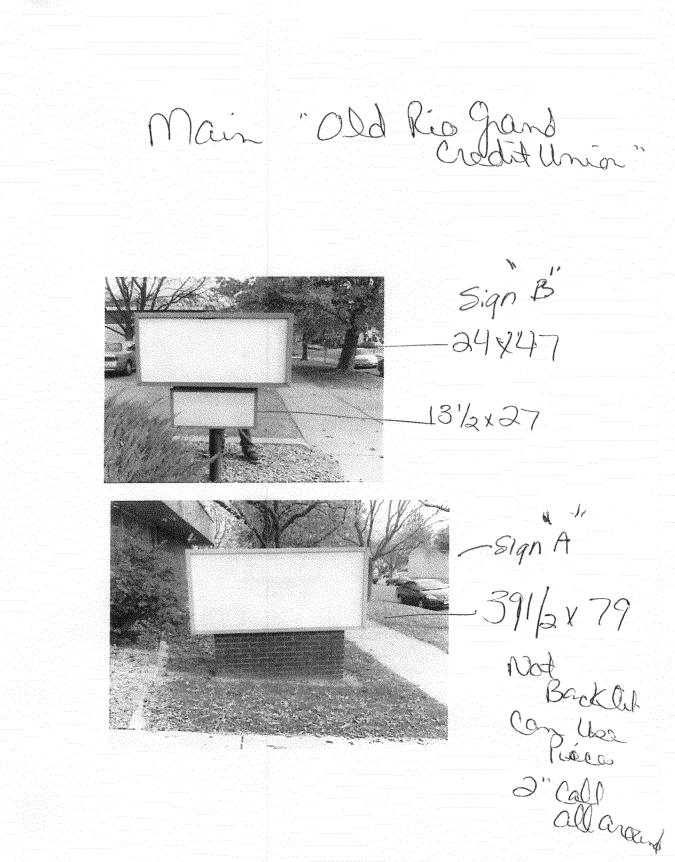

| Sign" A"               | h |
|------------------------|---|
| Date Submitted 8/18/08 | • |
| Fee \$ 25,00           |   |
| Zone <u>B-1</u>        |   |

| TAX SCHEDULE NO. <u>2445-142-32-993</u><br>BUSINESS NAME <u>Mesa COUNTY</u> Library<br>STREET ADDRESS <u>536 QURAY</u> Ave<br>PROPERTY OWNER<br>OWNER ADDRESS                                                                                                                                                                                                | CONTRACTOR JOHN Sign Co<br>LICENSE NO. 2081251<br>ADDRESS 2478 In dustrial Blud<br>TELEPHONE 242-3924<br>CONTACT PERSON Gladys |  |  |  |
|--------------------------------------------------------------------------------------------------------------------------------------------------------------------------------------------------------------------------------------------------------------------------------------------------------------------------------------------------------------|--------------------------------------------------------------------------------------------------------------------------------|--|--|--|
| <ul> <li>I. FLUSH WALL</li> <li>2 Square Feet per Linear Foot of Building Façade</li> <li>2 ROOF</li> <li>3 PROJECTING</li> <li>4 FREE-STANDING</li> <li>2 Square Feet per each Linear Foot of Building Facade</li> <li>2 Traffic Lanes - 0.75 Square Feet x Street Frontage</li> <li>4 or more Traffic Lanes - 1.5 Square Feet x Street Frontage</li> </ul> |                                                                                                                                |  |  |  |
| [X] Existing Externally or Internally Illuminated – No Chan                                                                                                                                                                                                                                                                                                  | ge in Electrical Service [ ] Non-Illuminated                                                                                   |  |  |  |
| (1-4)       Area of Proposed Sign: <u>21.61</u> Square Feet         (1-3)       Building Façade: <u>60</u> Linear Feet         (4)       Street Frontage: <u>200</u> Linear Feet         (2-4)       Height to Top of Sign: <u>6</u> Feet                                                                                                                    |                                                                                                                                |  |  |  |
| EXISTING SIGNAGE TYPE & SQUARE FOOTAGE:                                                                                                                                                                                                                                                                                                                      | FOR OFFICE USE ONLY                                                                                                            |  |  |  |
| Double Pole sign "B" 10.36 s                                                                                                                                                                                                                                                                                                                                 | q. Ft. Signage Allowed on Parcel:                                                                                              |  |  |  |
| S                                                                                                                                                                                                                                                                                                                                                            | iq. Ft. Building <u>20</u> Sq. Ft.                                                                                             |  |  |  |
| S                                                                                                                                                                                                                                                                                                                                                            | iq. Ft. Free-Standing Sq. Ft.                                                                                                  |  |  |  |
| Total Existing: S                                                                                                                                                                                                                                                                                                                                            | iq. Ft. Total Allowed: _/SO Sq. Ft.                                                                                            |  |  |  |
| COMMENTS: Topsign on Pole is 7.83 St. Bottom sign 2.53                                                                                                                                                                                                                                                                                                       |                                                                                                                                |  |  |  |

For Signs that DO NOT Require a Building Permit

| Dic       | nI | 3 |      |   | 1 |
|-----------|----|---|------|---|---|
| Date Subi | ~  | 8 | 18/0 | 8 |   |
| Zone B    | -1 |   |      |   |   |

| TAX SCHEDULE NO. 2945-142.32-993<br>BUSINESS NAME <u>Mesa County Library</u><br>STREET ADDRESS <u>536 Ouray Ave</u><br>PROPERTY OWNER <u>Mesa County</u><br>OWNER ADDRESS                                                                                                                                                                                                                            | CONTRACTOR YOUY SIGN CO<br>LICENSE NO. 2081251<br>ADDRESS 2478 Industrial Blue<br>TELEPHONE 970 242 3924<br>CONTACT PERSON GLADYS | 1                   |  |  |
|------------------------------------------------------------------------------------------------------------------------------------------------------------------------------------------------------------------------------------------------------------------------------------------------------------------------------------------------------------------------------------------------------|-----------------------------------------------------------------------------------------------------------------------------------|---------------------|--|--|
| [] 1. FLUSH WALL       2 Square Feet per Linear Foot of Building Façade         [] 2. ROOF       2 Square Feet per Linear Foot of Building Facade         [] 3. PROJECTING       0.5 Square Feet per each Linear Foot of Building Facade         [X] 4. FREE-STANDING       2 Traffic Lanes - 0.75 Square Feet x Street Frontage         4 or more Traffic Lanes - 1.5 Square Feet x Street Frontage |                                                                                                                                   |                     |  |  |
| [V] Existing Externally or Internally Illuminated – No Chan                                                                                                                                                                                                                                                                                                                                          | ge in Electrical Service [ ] Non-Illumina                                                                                         | ated                |  |  |
| (1-4)       Area of Proposed Sign:S       Square Feet         (1-3)       Building Façade:LoOLinear Feet       Building Facade Direction: North South East West         (4)       Street Frontage:LoOLinear Feet       Name of Street:Street         (2-4)       Height to Top of Sign:Feet       Feet                                                                                               |                                                                                                                                   |                     |  |  |
| EXISTING SIGNAGE TYPE & SQUARE FOOTAGE:                                                                                                                                                                                                                                                                                                                                                              | FOR OFFICE USE ONLY                                                                                                               | FOR OFFICE USE ONLY |  |  |
| Monument Sign "A" 21.67 :                                                                                                                                                                                                                                                                                                                                                                            | q. Ft. Signage Allowed on Parcel:                                                                                                 |                     |  |  |
| •                                                                                                                                                                                                                                                                                                                                                                                                    | q. Ft. Building <u>120</u> s                                                                                                      | Sq. Ft.             |  |  |
| s                                                                                                                                                                                                                                                                                                                                                                                                    | q. Ft. Free-Standing <u>150</u> S                                                                                                 | Sq. Ft.             |  |  |
| Total Existing: S                                                                                                                                                                                                                                                                                                                                                                                    | q. Ft. Total Allowed: <u>150</u> s                                                                                                | Sq. Ft.             |  |  |
| COMMENTS: <u>face changes</u>                                                                                                                                                                                                                                                                                                                                                                        | only on both signs (A"E                                                                                                           | B'')                |  |  |