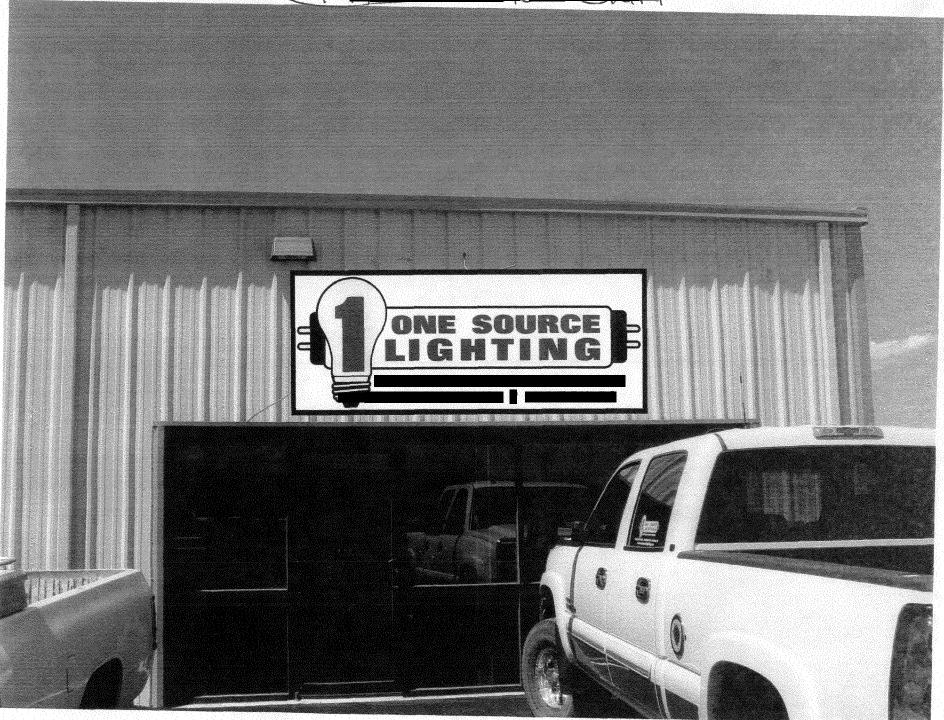

| TAX SCHEDULE 2945-102<br>BUSINESS NAME ONE SOURCE<br>STREET ADDRESS 552 75 P<br>PROPERTY OWNER MC(Allum<br>OWNER ADDRESS 552 25                                                                                                                                                                                                                                                                                                                                                                                                                                                   | CE (19hting I<br>DUNITO B<br>1 FAMILY TRUST I | TELEPHONE | 1 11 1                             | 016NCO-<br>50e-<br>34 |  |  |  |
|-----------------------------------------------------------------------------------------------------------------------------------------------------------------------------------------------------------------------------------------------------------------------------------------------------------------------------------------------------------------------------------------------------------------------------------------------------------------------------------------------------------------------------------------------------------------------------------|-----------------------------------------------|-----------|------------------------------------|-----------------------|--|--|--|
| 1. FLUSH WALL   2 Square Feet per Linear Foot of Building Facade   2 Square Feet per Linear Foot of Building Facade   2 Square Feet per Linear Foot of Building Facade   2 Traffic Lanes - 0.75 Square Feet x Street Frontage   4 or more Traffic Lanes - 1.5 Square Feet x Street Frontage   0.5 Square Feet per each Linear Foot of Building Facade   0.5 Square Feet per each Linear Foot of Building Facade   See #3 Spacing Requirements; Not > 300 Square Feet or < 15 Square Feet                                                                                          |                                               |           |                                    |                       |  |  |  |
| [ ] Externally Illuminated                                                                                                                                                                                                                                                                                                                                                                                                                                                                                                                                                        | Internally Illumi                             | nated     | [ ] Non-Illuminated                |                       |  |  |  |
| (1-5) Area of Proposed Sign: 40 Square Feet (1,2,4) Building Façade: 100 Linear Feet Building Façade Direction: North South East West (1-4) Street Frontage: 400 Linear Feet Name of Street: 25 20 (2-5) Height to Top of Sign: 12 Feet Clearance to Grade: 8 Feet (5) Distance from all Existing Off-Premise Signs within 600 Feet: 455 Feet                                                                                                                                                                                                                                     |                                               |           |                                    |                       |  |  |  |
| EVICTING CIGNACE/TVDE 2. COLLA                                                                                                                                                                                                                                                                                                                                                                                                                                                                                                                                                    | DE EOOTA CE.                                  |           | FOR OFFICE US                      | SE ONI V              |  |  |  |
| EXISTING SIGNAGE/TYPE & SQUARE FOOTAGE:  FIRSH WALL MOUNT 40 Sq. Ft.                                                                                                                                                                                                                                                                                                                                                                                                                                                                                                              |                                               |           | Signage Allowed on Parcel for ROW: |                       |  |  |  |
| - 1 (VSC VSC (1 - 100 19)                                                                                                                                                                                                                                                                                                                                                                                                                                                                                                                                                         |                                               | Sq. Ft.   | Building                           | 200 Sq. Ft.           |  |  |  |
|                                                                                                                                                                                                                                                                                                                                                                                                                                                                                                                                                                                   |                                               | Sq. Ft.   | Free-Standing                      | Sq. Ft.               |  |  |  |
| Total                                                                                                                                                                                                                                                                                                                                                                                                                                                                                                                                                                             | Existing:                                     | Sq. Ft.   | •                                  | Sq. Ft.               |  |  |  |
| COMMENTS:                                                                                                                                                                                                                                                                                                                                                                                                                                                                                                                                                                         |                                               |           |                                    |                       |  |  |  |
| NOTE: No sign may exceed 300 square feet. A separate sign clearance is required for each sign. Attach a sketch, to scale, of proposed and existing signage including types, dimensions and lettering. Attach a plot plan, to scale, showing: abutting streets, alleys, easements, driveways, encroachments, property lines, distances from existing buildings to proposed signs and required setbacks. <u>A SEPARATE PERMIT FROM THE BUILDING DEPARTMENT IS ALSO REQUIRED.</u> I hereby attest that the information on this form and the attached sketches are true and accurate. |                                               |           |                                    |                       |  |  |  |
| 12 Alt 6-26-08 Pel Hel 7/9/08                                                                                                                                                                                                                                                                                                                                                                                                                                                                                                                                                     |                                               |           |                                    |                       |  |  |  |
| Applicant's Signature                                                                                                                                                                                                                                                                                                                                                                                                                                                                                                                                                             | Date                                          |           | Development Approval               | Date                  |  |  |  |
| (White: Community Development) (Canary: Applicant) (Pink: Building Dept) (Goldenrod: Code Enforcement)                                                                                                                                                                                                                                                                                                                                                                                                                                                                            |                                               |           |                                    |                       |  |  |  |

(SIGN A)

RESIDENTIAL LIGHTING SHOWROOM LIGHT FIXTURES VIGHTING DESIGN

NEW WORDING EXISTING SIGN FACE

Businasa Hours w TH 8.00-5:00 FRI 8:00-5:00