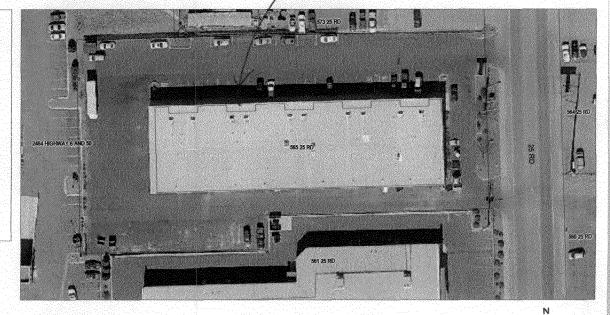

to scale, of proposed and existing signage including types, dimensions and lettering. Attach a plot plan, to scale, showing: abutting streets, alleys, easements, driveways, encroachments, property lines, distances from existing buildings to proposed signs and required setbacks. Roof signs shall be manufactured such that no guy wires, braces or supports shall be visible.

I hereby attest that the information on this form and the attached sketches are true and accurate.

| Å | ada | $\beta$ | A | )<br>Ge | lifs |
|---|-----|---------|---|---------|------|
|   | /   | ·       | ~ |         |      |

25 NW 08 Date

Applicant's Signature

Planning Approval

(White: Planning)

(Yellow: Neighborhood Services)

(Pink: Applicant)

## City of Grand Junction GIS City Map ©

Flusimount - Signface





SCALE 1: 1,061