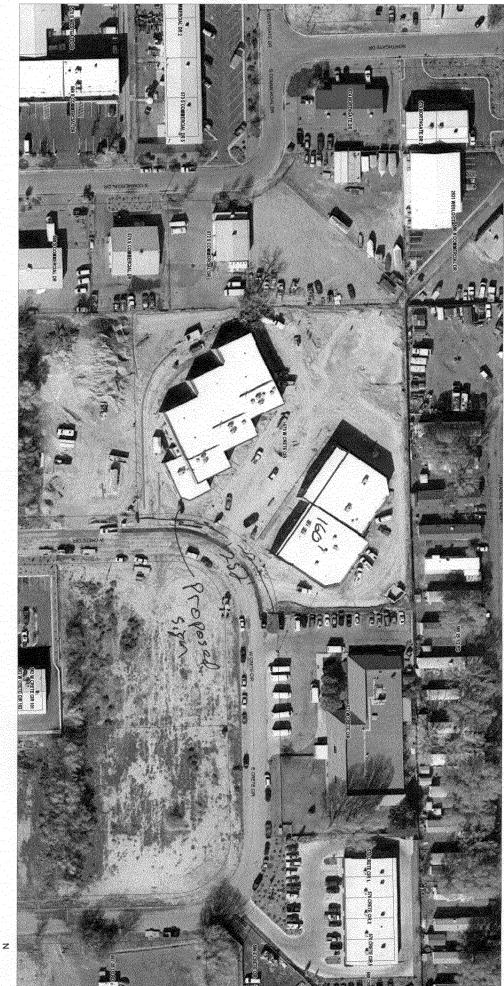

| TAX SCHEDULE 2948-102-54-001 CONTRACTOR BUD'S SIGNS BUSINESS NAME 573 W. Crete LICENSE NO. 2070171  STREET ADDRESS 573 W. Crete C.T. ADDRESS 1040 PAKIN PROPERTY OWNER West crete Cachellephone No. 245-7700  OWNER ADDRESS CONTACT PERSON TODO  [] 1. FLUSH WALL 2 Square Feet per Linear Foot of Building Facade                                                |                        |                                    |  |
|-------------------------------------------------------------------------------------------------------------------------------------------------------------------------------------------------------------------------------------------------------------------------------------------------------------------------------------------------------------------|------------------------|------------------------------------|--|
| [ ] 2. ROOF 2 Square Feet per Linear Foot of Building Facade 2 Traffic Lanes - 0.75 Square Feet x Street Frontage 4 or more Traffic Lanes - 1.5 Square Feet x Street Frontage 5 Quare Feet per each Linear Foot of Building Facade 5 Square Feet per each Linear Foot of Building Facade 6 See #3 Spacing Requirements; Not > 300 Square Feet or < 15 Square Feet |                        |                                    |  |
| [ ] Externally Illuminated                                                                                                                                                                                                                                                                                                                                        | Internally Illuminated | [ ] Non-Illuminated                |  |
| (1-5) Area of Proposed Sign:                                                                                                                                                                                                                                                                                                                                      |                        |                                    |  |
| EXISTING SIGNAGE/TYPE & SQUARE FOOTAGE:                                                                                                                                                                                                                                                                                                                           |                        | FOR OFFICE USE ONLY                |  |
|                                                                                                                                                                                                                                                                                                                                                                   | Sq. Ft.                | Signage Allowed on Parcel for ROW: |  |
|                                                                                                                                                                                                                                                                                                                                                                   | Sq. Ft.                | Building 340 Sq. Ft.               |  |
|                                                                                                                                                                                                                                                                                                                                                                   | Sq. Ft.                | Free-Standing 189 Sq. Ft.          |  |
| Tota                                                                                                                                                                                                                                                                                                                                                              | ll Existing: Sq. Ft.   | Total Allowed: 320 Sq. Ft.         |  |
| COMMENTS:  NOTE: No sign may exceed 300 square feet. A separate sign clearance is required for each sign. Attach a sketch, to scale, of proposed                                                                                                                                                                                                                  |                        |                                    |  |
| and existing signage including types, dimensions and lettering. Attach a plot plan, to scale, showing: abutting streets, alleys, easements, driveways, encroachments, property lines, distances from existing buildings to proposed signs and required setbacks. <u>A SEPARATE PERMIT FROM THE BUILDING DEPARTMENT IS ALSO REQUIRED.</u>                          |                        |                                    |  |
| I hereby attest that the information on this form and the attached sketches are true and accurate.    Society   1/15/08   Fame Formula   1/17/08     Applicant's Signature   Date   Community Development Approval   Date                                                                                                                                         |                        |                                    |  |
| (White: Community Develonment) (Canary: Annlicant) (Pink: Ruilding Dent) (Coldenrod: Code Enforcement)                                                                                                                                                                                                                                                            |                        |                                    |  |