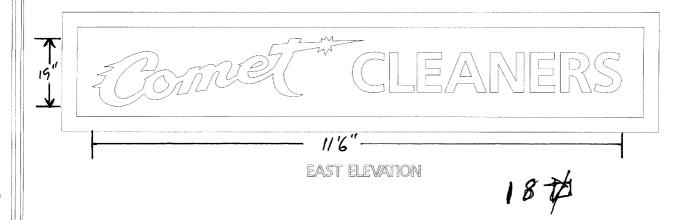

| TAX SCHEDULE 2945-091-06-003 CONTRACTOR BUSINESS NAME Comet Cleaners LICENSE NO. 2070171  STREET ADDRESS 599 25 Rd ADDRESS 1040 V.7K.'N  PROPERTY OWNER CGC Holdings TELEPHONE NO. 245-7700  OWNER ADDRESS CONTACT PERSON TODO                                                                                                                                                                                                                                                           |                        |                               |                |  |  |
|------------------------------------------------------------------------------------------------------------------------------------------------------------------------------------------------------------------------------------------------------------------------------------------------------------------------------------------------------------------------------------------------------------------------------------------------------------------------------------------|------------------------|-------------------------------|----------------|--|--|
| 1. FLUSH WALL   2 Square Feet per Linear Foot of Building Facade   2 Square Feet per Linear Foot of Building Facade   2 Square Feet per Linear Foot of Building Facade   2 Traffic Lanes - 0.75 Square Feet x Street Frontage   4 or more Traffic Lanes - 1.5 Square Feet x Street Frontage   0.5 Square Feet per each Linear Foot of Building Facade   0.5 Square Feet per each Linear Foot of Building Facade   See #3 Spacing Requirements; Not > 300 Square Feet or < 15 Square Feet |                        |                               |                |  |  |
| [ ] Externally Illuminated                                                                                                                                                                                                                                                                                                                                                                                                                                                               | Internally Illuminated | [ ] Non-Illumi                | inated         |  |  |
| (1-5) Area of Proposed Sign: Square Feet (1,2,4) Building Façade: Linear Feet Building Façade Direction: North South East West (1-4) Street Frontage: 13/ Linear Feet Name of Street: 25                                                                                                                                                                                                                                                                                                 |                        |                               |                |  |  |
| EXISTING SIGNAGE/TYPE & SQUARE FOOTAGE: FOR OFFICE USE ONLY                                                                                                                                                                                                                                                                                                                                                                                                                              |                        |                               | E ONLY         |  |  |
| Free Standing                                                                                                                                                                                                                                                                                                                                                                                                                                                                            | 68Sq. Ft.              | Signage Allowed on Parcel for | ROW: 25 RL     |  |  |
|                                                                                                                                                                                                                                                                                                                                                                                                                                                                                          | Sq. Ft.                | Building                      | 88 Sq. Ft.     |  |  |
|                                                                                                                                                                                                                                                                                                                                                                                                                                                                                          | Sq. Ft.                | Free-Standing 98              | ? 25 Sq. Ft.   |  |  |
| Total E                                                                                                                                                                                                                                                                                                                                                                                                                                                                                  | xisting: Sq. Ft.       | Total Allowed: 98             | Sq. Ft.        |  |  |
| COMMENTS:                                                                                                                                                                                                                                                                                                                                                                                                                                                                                |                        |                               |                |  |  |
| NOTE: No sign may exceed 300 square feet. A separate sign clearance is required for each sign. Attach a sketch, to scale, of proposed and existing signage including types, dimensions and lettering. Attach a plot plan, to scale, showing: abutting streets, alleys, easements, driveways, encroachments, property lines, distances from existing buildings to proposed signs and required setbacks. <u>A SEPARATE PERMIT FROM THE BUILDING DEPARTMENT IS ALSO REQUIRED.</u>           |                        |                               |                |  |  |
| I hereby attest that the information on this form and the attached sketches are true and accurate.                                                                                                                                                                                                                                                                                                                                                                                       |                        |                               |                |  |  |
| Application Size to                                                                                                                                                                                                                                                                                                                                                                                                                                                                      | _ 1/2/08               | ty Development Approval       | 1-4-08<br>Date |  |  |
| Applicant's Signature  (White: Community Development)                                                                                                                                                                                                                                                                                                                                                                                                                                    | Date Communit          |                               | Date           |  |  |