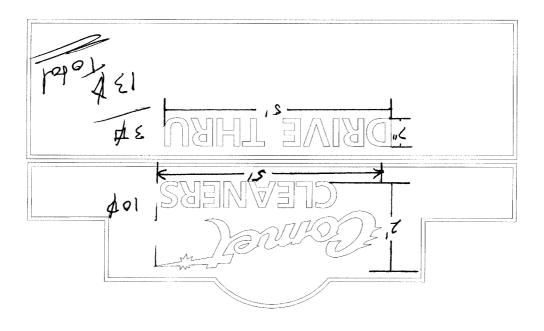

| TAX SCHEDULE 2948-091-BUSINESS NAME Comet C<br>STREET ADDRESS 599 25<br>PROPERTY OWNER CGC Hold<br>OWNER ADDRESS                                                                                                                                                                                                                                                                                                                                                                         | Rd ADDRESS _                   | 2070171<br>1040 PHICK<br>ENO. 245-7200 | \$            |  |  |
|------------------------------------------------------------------------------------------------------------------------------------------------------------------------------------------------------------------------------------------------------------------------------------------------------------------------------------------------------------------------------------------------------------------------------------------------------------------------------------------|--------------------------------|----------------------------------------|---------------|--|--|
| 1. FLUSH WALL   2 Square Feet per Linear Foot of Building Facade   2 Square Feet per Linear Foot of Building Facade   2 Square Feet per Linear Foot of Building Facade   2 Traffic Lanes - 0.75 Square Feet x Street Frontage   4 or more Traffic Lanes - 1.5 Square Feet x Street Frontage   0.5 Square Feet per each Linear Foot of Building Facade   0.5 Square Feet per each Linear Foot of Building Facade   See #3 Spacing Requirements; Not > 300 Square Feet or < 15 Square Feet |                                |                                        |               |  |  |
| [ ] Externally Illuminated                                                                                                                                                                                                                                                                                                                                                                                                                                                               | M Internally Illuminated       | [ ] Non-Illumir                        | nated         |  |  |
| (1-5) Area of Proposed Sign: Square Feet (1,2,4) Building Façade: Linear Feet Building Façade Direction: North South East West (1-4) Street Frontage: South East West (2-5) Height to Top of Sign: Feet Clearance to Grade: Feet  Distance from all Existing Off-Premise Signs within 600 Feet: Feet                                                                                                                                                                                     |                                |                                        |               |  |  |
| EXISTING SIGNAGE/TYPE & SQUARI                                                                                                                                                                                                                                                                                                                                                                                                                                                           | E FOOTAGE:                     | FOR OFFICE USE                         | ONLY          |  |  |
| Freestandin                                                                                                                                                                                                                                                                                                                                                                                                                                                                              | Sq. Ft.                        | Signage Allowed on Parcel for I        | ROW. Patterin |  |  |
| Sign A Flushera                                                                                                                                                                                                                                                                                                                                                                                                                                                                          | 18 sq. Ft.                     |                                        | 174 Sq. Ft.   |  |  |
|                                                                                                                                                                                                                                                                                                                                                                                                                                                                                          | Sq. Ft.                        | Free-Standing36                        | 82.5 Sq. Ft.  |  |  |
| Total Ex                                                                                                                                                                                                                                                                                                                                                                                                                                                                                 | 91                             | Total Allowed: <u></u> 38              |               |  |  |
| NOTE: No sign may exceed 300 square feet. A separate sign clearance is required for each sign. Attach a sketch, to scale, of proposed and existing signage including types, dimensions and lettering. Attach a plot plan, to scale, showing: abutting streets, alleys, easements,                                                                                                                                                                                                        |                                |                                        |               |  |  |
| driveways, encroachments, property lines, distances from existing buildings to proposed signs and required setbacks. <u>A SEPARATE PERMIT FROM THE BUILDING DEPARTMENT IS ALSO REQUIRED.</u>                                                                                                                                                                                                                                                                                             |                                |                                        |               |  |  |
| I hereby attest that the information on this form and the attached sketches are true and accurate.  Local Kocher 1/2/08 bayler Herders 1-4-08                                                                                                                                                                                                                                                                                                                                            |                                |                                        |               |  |  |
| Applicant's Signature                                                                                                                                                                                                                                                                                                                                                                                                                                                                    | Date Communi                   | ty Development Approval                | Date          |  |  |
| (White: Community Development) (C                                                                                                                                                                                                                                                                                                                                                                                                                                                        | Canary: Applicant) (Pink: Buil | ding Dept) (Goldenrod: Code            | Enforcement)  |  |  |