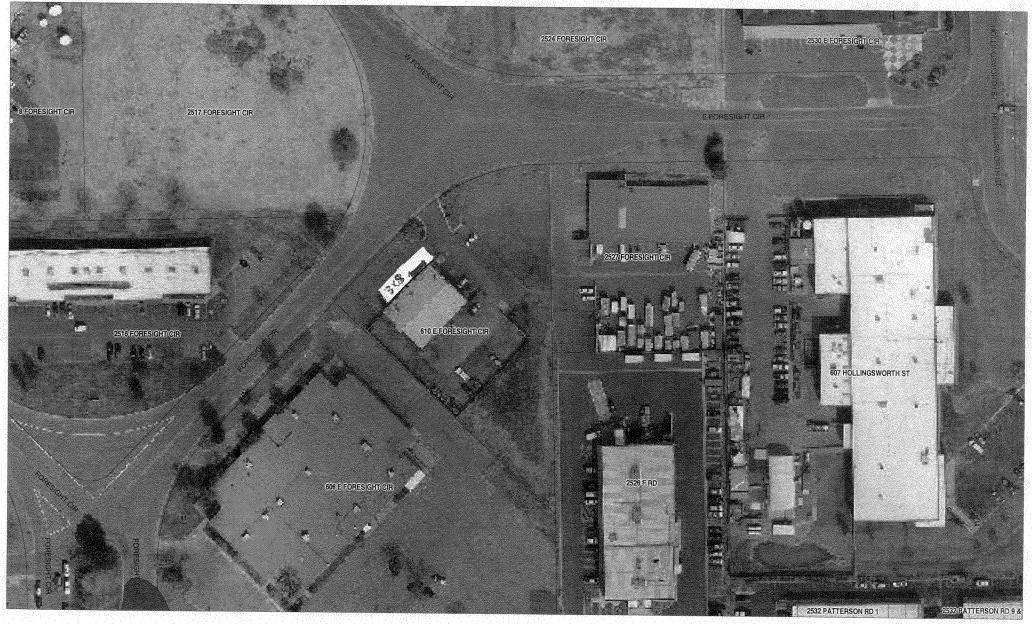

|

**NOTE:** No sign may exceed 300 square feet. A separate sign permit is required for each sign. Attach a sketch, to scale, of proposed and existing signage including types, dimensions and lettering. Attach a plot plan, to scale, showing: abutting streets, alleys, easements, driveways, encroachments, property lines, distances from existing buildings to proposed signs and required setbacks. Roof signs shall be manufactured such that no guy wires, braces or supports shall be visible.

I hereby attest that the information on this form and the attached sketches are true and accurate.

10.28-08 Applicant's Signature Date Planning Approval Date ERESC W SMIT

(White: Planning)

(Yellow: Neighborhood Services)

(Pink: Applicant)

## City of Grand Junction GIS Zoning Map ©