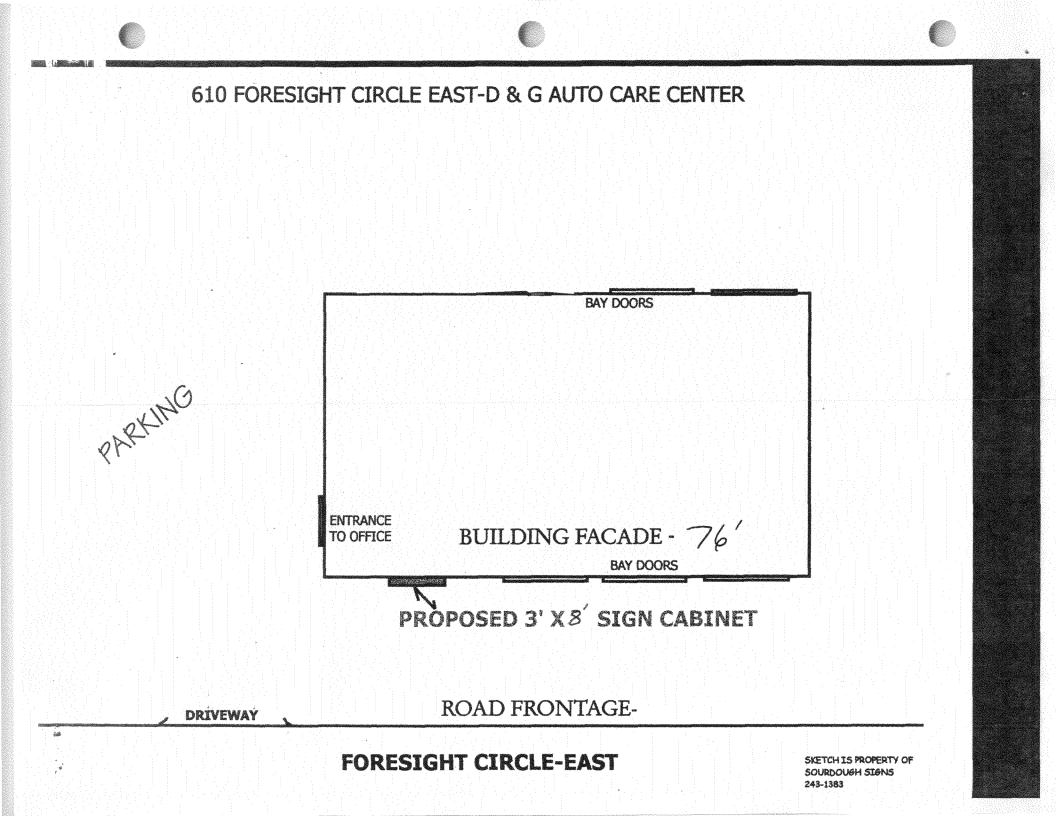

| Fublic Works and Planning Department<br>250 North 5 <sup>th</sup> Street, Grand Junction CO 81501<br>Tel: (970) 244-1430 FAX (970) 256-4031                                                                                                                                                                                                                                                                                                         | TRequire Zone I-O                   |
|-----------------------------------------------------------------------------------------------------------------------------------------------------------------------------------------------------------------------------------------------------------------------------------------------------------------------------------------------------------------------------------------------------------------------------------------------------|-------------------------------------|
| 1                                                                                                                                                                                                                                                                                                                                                                                                                                                   |                                     |
| TAX SCHEDULE NO. 2945-033-67-002 CONTRACTOR THE STGN SMITH   BUSINESS NAME D&G AUTO LICENSE NO. 2081139   STREET ADDRESS GIO FOR SIGNT CIVE. ADDRESS 670 E CI   PROPERTY OWNER DON & GRETCHEN HAINES TELEPHONE 970 244-9197   OWNER ADDRESS SAME CONTACTPERSON ERNEE SMITH                                                                                                                                                                          |                                     |
| 1. FLUSH WALL 2 Square Feet per Linear Foot of Building Façade   2. ROOF 2 Square Feet per Linear Foot of Building Facade   3. PROJECTING 0.5 Square Feet per each Linear Foot of Building Facade   1. FREE-STANDING 2 Square Feet per Linear Foot of Building Facade   2. ROOF 0.5 Square Feet per each Linear Foot of Building Facade   2. Traffic Lanes - 0.75 Square Feet x Street Frontage 2 Traffic Lanes - 1.5 Square Feet x Street Frontage |                                     |
| Dexisting Externally or Internally Illuminated – No Change in Electrical Service [] Non-Illuminated                                                                                                                                                                                                                                                                                                                                                 |                                     |
| (1-4) Area of Proposed Sign: 24 Square Feet   (1-3) Building Façade: 76 Linear Feet Building Facade Direction: North South East West   (4) Street Frontage: 304.87 Linear Feet Name of Street: For Control of Street: For Control of Street: For Control of Street: For Control of Street:   (2-4) Height to Top of Sign: Feet Clearance to Grade: 10 Feet                                                                                          |                                     |
| EXISTING SIGNAGE TYPE & SQUARE FOOTAGE:                                                                                                                                                                                                                                                                                                                                                                                                             | FOR OFFICE USE ONLY                 |
| REMDING DEL EXISTING Sq. Ft                                                                                                                                                                                                                                                                                                                                                                                                                         | Signage Allowed on Parcel:          |
| Sq. Ft                                                                                                                                                                                                                                                                                                                                                                                                                                              | Building Sq. Ft.                    |
| Sq. Ft                                                                                                                                                                                                                                                                                                                                                                                                                                              | Free-Standing <u>228.6</u> Sq. Ft.  |
| Total Existing: Sq. Ft                                                                                                                                                                                                                                                                                                                                                                                                                              | Total Allowed: <u>228.6</u> Sq. Ft. |
| COMMENTS: REMOVING ALL EXISTING                                                                                                                                                                                                                                                                                                                                                                                                                     |                                     |

**NOTE:** No sign may exceed 300 square feet. A separate sign permit is required for each sign. Attach a sketch, to scale, of proposed and existing signage including types, dimensions and lettering. Attach a plot plan, to scale, showing: abutting streets, alleys, easements, driveways, encroachments, property lines, distances from existing buildings to proposed signs and required setbacks. Roof signs shall be manufactured such that no guy wires, braces or supports shall be visible.