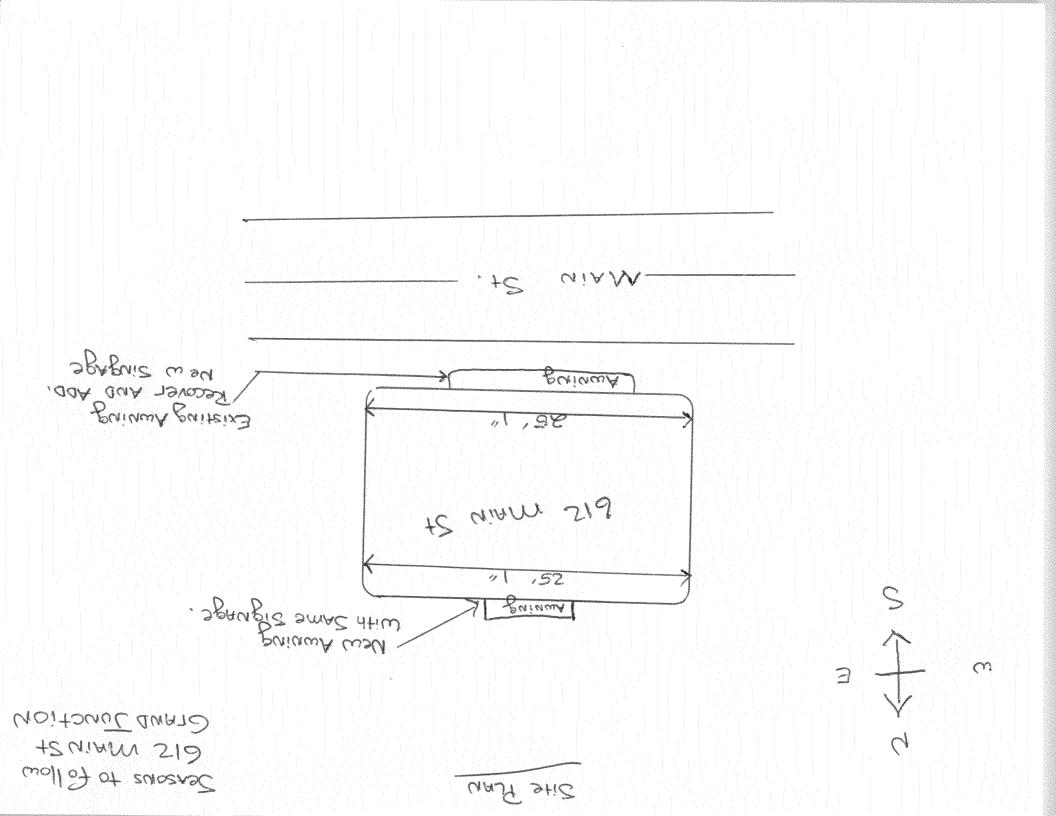

| e e e                                                                                                                                                                                                                                                                                                                        |                                                                          | fr                                                                                                                                                  |
|------------------------------------------------------------------------------------------------------------------------------------------------------------------------------------------------------------------------------------------------------------------------------------------------------------------------------|--------------------------------------------------------------------------|-----------------------------------------------------------------------------------------------------------------------------------------------------|
| Grand Junction<br>COLORADO<br>COLORADO<br>COLORADO<br>COLORADO<br>COLORADO<br>COMMUNITY Development Depo<br>250 North 5 <sup>th</sup> Street<br>Grand Junction CO 81501<br>Phone: (970) 244-1430 FAX (970)                                                                                                                   | artment                                                                  | Permit No<br>Date Submitted<br>Fee $\frac{25.00}{\text{Zone } B-2}$                                                                                 |
| TAX SCHEDULE <u>2945-143-18-00</u><br>BUSINESS NAME <u>Seasons</u> to Follow<br>STREET ADDRESS <u>612</u> Main St.<br>PROPERTY OWNER PAt Gormery<br>OWNER ADDRESS <u>2433</u> N. 1st St. Grand J                                                                                                                             | LICENS ADDRE TELEPH                                                      | ACTOR <u>CANVAS Products</u> Co.<br>ENO. 2080371<br>SS 580 25 ROAD, Grand Jet. Co. 81505<br>HONE NO. 970-242-1453.<br>CT PERSON <u>Greg Corch</u> . |
| [1] 1. FLUSH WALL2 Square Feet per LinFace change only on items 2, 3 & 42[1] 2. ROOF2 Square Feet per Lin[1] 3. PROJECTING0.5 Square Feet per ea[1] 4. FREE-STANDING2 Traffic Lanes - 0.754 or more Traffic Lan                                                                                                              | ear Foot of Building<br>ach Linear Foot of Bu<br>Square Feet x Street    | Facade<br>hilding Facade<br>Frontage                                                                                                                |
| [ ] Existing Externally or Internally Illuminated – No C                                                                                                                                                                                                                                                                     | Change in Electrical                                                     | Service [1] Non-Illuminated                                                                                                                         |
| (1-4)Area of Proposed Sign:5Square Feet(1-3)Building Façade:2.5Linear Feet(4)Street Frontage:2.5Linear Feet(2-4)Height to Top of Sign:Feet                                                                                                                                                                                   | Name of                                                                  | Facade Direction: North South East West<br>Street: <u>MAIN Street</u><br>Se to Grade: Feet                                                          |
| EXISTING SIGNAGE/TYPE:                                                                                                                                                                                                                                                                                                       |                                                                          | FOR OFFICE USE ONLY                                                                                                                                 |
| None.                                                                                                                                                                                                                                                                                                                        | Sq. Ft.                                                                  | Signage Allowed on Parcel:                                                                                                                          |
|                                                                                                                                                                                                                                                                                                                              | Sq. Ft.                                                                  | Building <u>50</u> Sq. Ft.                                                                                                                          |
|                                                                                                                                                                                                                                                                                                                              | Sq. Ft.                                                                  | Free-Standing Sq. Ft.                                                                                                                               |
| Total Existing:                                                                                                                                                                                                                                                                                                              | Sq. Ft.                                                                  | Total Allowed: <u>50</u> Sq. Ft.                                                                                                                    |
| COMMENTS: <u>This</u> is an Auran<br><u>Being</u> Refueltation unt<br>NOTE: No sign may exceed 300 square feet. A separate sig<br>existing signage including types, dimensions and lettering.<br>driveways, encroachments, property lines, distances from exi<br>manufactured such that no guy wires, braces or supports sha | n permit is required f<br>Attach a plot plan,<br>isting buildings to pro | or each sign. Attach a sketch, to scale, of proposed and to scale, showing: abutting streets, alleys, easements,                                    |

(White: Community Development)

(Yellow: Applicant)

(Pink: Code Enforcement)

| Grand Junction                                                                                                                                                                                                                                                                                                 | SIGN CLEARANCE<br>Community Development Department<br>250 North 5 <sup>th</sup> Street<br>Grand Junction CO 81501<br>(970) 244-1430                                                                                         | Clearance No<br>Date Submitted<br>Fee $$5.00$<br>Zone $\overline{D}$ - $7$ .                                                                                                                                                                                                                                                                                                                                                                             |
|----------------------------------------------------------------------------------------------------------------------------------------------------------------------------------------------------------------------------------------------------------------------------------------------------------------|-----------------------------------------------------------------------------------------------------------------------------------------------------------------------------------------------------------------------------|----------------------------------------------------------------------------------------------------------------------------------------------------------------------------------------------------------------------------------------------------------------------------------------------------------------------------------------------------------------------------------------------------------------------------------------------------------|
| TAX SCHEDULE 2945<br>BUSINESS NAME <u>SCAS</u><br>STREET ADDRESS <u>617</u><br>PROPERTY OWNER PA+<br>OWNER ADDRESS 2433                                                                                                                                                                                        | ANS to Follow LICENSE<br>MAIN St ADDRESS<br>Gormley TELEPHO                                                                                                                                                                 | CTOR <u>CANVAS Products</u> Co<br>NO. <u>2080371</u><br>5580 Z5 Road, Grand Jot.<br>NENO. <u>970-242-1453</u><br>PERSON <u>Greg Coren</u>                                                                                                                                                                                                                                                                                                                |
| <ul> <li>[1] 1. FLUSH WALL</li> <li>[1] 2. ROOF</li> <li>[1] 3. FREE-STANDING</li> <li>[1] 4. PROJECTING</li> <li>[1] 5. OFF-PREMISE</li> </ul>                                                                                                                                                                | 4 or more Traffic Lanes - 1.5 Squ<br>0.5 Square Feet per each Linear                                                                                                                                                        | Building Facade<br>et x Street Frontage<br>are Feet x Street Frontage                                                                                                                                                                                                                                                                                                                                                                                    |
| [ ] Externally Illuminated                                                                                                                                                                                                                                                                                     | [ ] Internally Illuminated                                                                                                                                                                                                  | Non-Illuminated                                                                                                                                                                                                                                                                                                                                                                                                                                          |
| (1,2,4) Building Façade:<br>(1 - 4) Since Frontage:                                                                                                                                                                                                                                                            | 25 Linear Feet Name of Street:                                                                                                                                                                                              | Direction: North South East West<br>Aurywry At GizMAID St                                                                                                                                                                                                                                                                                                                                                                                                |
| (1,2,4)         Building Façade:           (1 - 4)         Image: Frontage:           (2 - 5)         Height to Top of Sig                                                                                                                                                                                     | Z.5       Linear Feet       Building Façade         Z.5       Linear Feet       Name of Street:         gn:        Feet       Clearance to Gra         cisting Off-Premise Signs within 600 Feet:                           | Aury WAY AT GIZMAIN St.<br>de: Feet                                                                                                                                                                                                                                                                                                                                                                                                                      |
| <ul> <li>(1,2,4) Building Façade:</li></ul>                                                                                                                                                                                                                                                                    | Z.5       Linear Feet       Building Façade         Z.5       Linear Feet       Name of Street:         gn:        Feet       Clearance to Gra         cisting Off-Premise Signs within 600 Feet:                           | Aury way at GIZMAIN 5t<br>de: Feet<br>Feet                                                                                                                                                                                                                                                                                                                                                                                                               |
| (1,2,4)       Building Façade:                                                                                                                                                                                                                                                                                 | Z.5       Linear Feet       Building Façade         Z.5       Linear Feet       Name of Street:         m:        Feet       Clearance to Gra         disting Off-Premise Signs within 600 Feet:          & SQUARE FOOTAGE: | Aury way at GiZMAID 5t<br>de: Feet<br>Feet<br>FOR OFFICE USE ONLY<br>Signage Allowed on Parcel for ROW:<br>Building Sq.                                                                                                                                                                                                                                                                                                                                  |
| (1,2,4)       Building Façade:                                                                                                                                                                                                                                                                                 | Z.5       Linear Feet       Building Façade         Z.5       Linear Feet       Name of Street:         m:        Feet       Clearance to Gratisting Off-Premise Signs within 600 Feet:         &       SQUARE FOOTAGE:     | Aury WAY AT GIZMAID ST<br>de: Feet<br>Feet<br>FOR OFFICE USE ONLY<br>Signage Allowed on Parcel for ROW:                                                                                                                                                                                                                                                                                                                                                  |
| (1,2,4) Building Façade:<br>(1 - 4)<br>(2 - 5) Height to Top of Sig<br>(5) Distance from all Ex<br>EXISTING SIGNAGE/TYPE<br>Front Auning<br>COMMENTS: I.k. A<br>To the Alley of<br>NOTE: No sign may exceed 30<br>and existing signage including to<br>driveways, encroachments, prop<br>PERMIT FROM THE BUILD | Z5       Linear Feet       Building Façade         Z5       Linear Feet       Name of Street:         m:                                                                                                                    | Auxy way at GiZMAID St<br>de:Feet<br>Feet<br>Feet<br>For OFFICE USE ONLY<br>Signage Allowed on Parcel for ROW:<br>Building <u>50</u> Sq.<br>Building <u>50</u> Sq.<br>Free-StandingSq.<br>Total Allowed: <u>50</u> Sq.<br>the AuxNiNQ.<br>anired for each sign. Attach a sketch, to scale, of proplan, to scale, showing: abutting streets, alleys, easem<br>proposed signs and required setbacks. <u>A SEPARA</u><br>D.<br>Tue and accurate.            |
| (1,2,4) Building Façade:<br>(1 - 4)<br>(2 - 5) Height to Top of Sig<br>(5) Distance from all Ex<br>EXISTING SIGNAGE/TYPE<br>Front Auning<br>COMMENTS: I.k. A<br>To the Alley of<br>NOTE: No sign may exceed 30<br>and existing signage including to<br>driveways, encroachments, prop<br>PERMIT FROM THE BUILD | Z5       Linear Feet       Building Façade         Z5       Linear Feet       Name of Street:         m:                                                                                                                    | Auxy way at 612 Main St<br>de:Feet<br>Feet<br>Feet<br>FOR OFFICE USE ONLY<br>Signage Allowed on Parcel for ROW:<br>Building <u>50</u> Sq.<br>Building <u>50</u> Sq.<br>Free-StandingSq.<br>Total Allowed: <u>50</u> Sq.<br>Total Allowed: <u>50</u> Sq.<br>the AuxNiNQ.<br>aired for each sign. Attach a sketch, to scale, of proplan, to scale, showing: abutting streets, alleys, easem<br>proposed signs and required setbacks. <u>A SEPARA</u><br>D. |