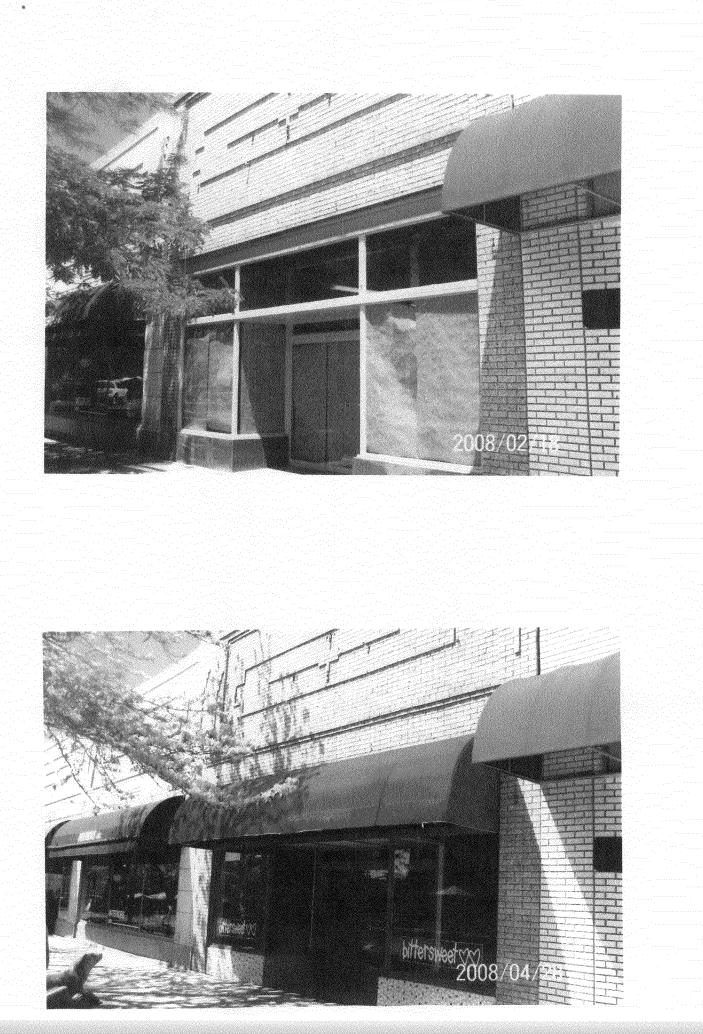

(White: Community Development)

(Yellow: Applicant)

(Pink: Code Enforcement)

| Grand Junction                                                                                                                                                                                                                                                                                                 | SIGN CLEARANCE<br>Community Development Department<br>250 North 5 <sup>th</sup> Street<br>Grand Junction CO 81501<br>(970) 244-1430                                                                                         | Clearance No<br>Date Submitted<br>Fee $$5.00$<br>Zone $\overline{D}$ - $7$ .                                                                                                                                                                                                                                                                                                                                                                             |
|----------------------------------------------------------------------------------------------------------------------------------------------------------------------------------------------------------------------------------------------------------------------------------------------------------------|-----------------------------------------------------------------------------------------------------------------------------------------------------------------------------------------------------------------------------|----------------------------------------------------------------------------------------------------------------------------------------------------------------------------------------------------------------------------------------------------------------------------------------------------------------------------------------------------------------------------------------------------------------------------------------------------------|
| TAX SCHEDULE 2945<br>BUSINESS NAME <u>SCAS</u><br>STREET ADDRESS <u>617</u><br>PROPERTY OWNER PA+<br>OWNER ADDRESS 2433                                                                                                                                                                                        | ANS to Follow LICENSE<br>MAIN St ADDRESS<br>Gormley TELEPHO                                                                                                                                                                 | CTOR <u>CANVAS Products</u> Co<br>NO. <u>2080371</u><br>5580 Z5 Road, Grand Jot.<br>NENO. <u>970-242-1453</u><br>PERSON <u>Greg Coren</u>                                                                                                                                                                                                                                                                                                                |
| <ul> <li>[1] 1. FLUSH WALL</li> <li>[1] 2. ROOF</li> <li>[1] 3. FREE-STANDING</li> <li>[1] 4. PROJECTING</li> <li>[1] 5. OFF-PREMISE</li> </ul>                                                                                                                                                                | 4 or more Traffic Lanes - 1.5 Squ<br>0.5 Square Feet per each Linear                                                                                                                                                        | Building Facade<br>et x Street Frontage<br>are Feet x Street Frontage                                                                                                                                                                                                                                                                                                                                                                                    |
| [ ] Externally Illuminated                                                                                                                                                                                                                                                                                     | [ ] Internally Illuminated                                                                                                                                                                                                  | Non-Illuminated                                                                                                                                                                                                                                                                                                                                                                                                                                          |
| (1,2,4) Building Façade:<br>(1 - 4) Since Frontage:                                                                                                                                                                                                                                                            | 25 Linear Feet Name of Street:                                                                                                                                                                                              | Direction: North South East West<br>Aurywry At GizMAID St                                                                                                                                                                                                                                                                                                                                                                                                |
| (1,2,4)         Building Façade:           (1 - 4)         Image: Frontage:           (2 - 5)         Height to Top of Sig                                                                                                                                                                                     | Z.5       Linear Feet       Building Façade         Z.5       Linear Feet       Name of Street:         gn:        Feet       Clearance to Gra         cisting Off-Premise Signs within 600 Feet:                           | Aury WAY AT GIZMAIN St.<br>de: Feet                                                                                                                                                                                                                                                                                                                                                                                                                      |
| <ul> <li>(1,2,4) Building Façade:</li></ul>                                                                                                                                                                                                                                                                    | Z.5       Linear Feet       Building Façade         Z.5       Linear Feet       Name of Street:         gn:        Feet       Clearance to Gra         cisting Off-Premise Signs within 600 Feet:                           | Aury way at GIZMAIN 5t<br>de: Feet<br>Feet                                                                                                                                                                                                                                                                                                                                                                                                               |
| (1,2,4)       Building Façade:                                                                                                                                                                                                                                                                                 | Z.5       Linear Feet       Building Façade         Z.5       Linear Feet       Name of Street:         m:        Feet       Clearance to Gra         disting Off-Premise Signs within 600 Feet:          & SQUARE FOOTAGE: | Aury way at GiZMAID 5t<br>de: Feet<br>Feet<br>FOR OFFICE USE ONLY<br>Signage Allowed on Parcel for ROW:<br>Building Sq.                                                                                                                                                                                                                                                                                                                                  |
| (1,2,4)       Building Façade:                                                                                                                                                                                                                                                                                 | Z.5       Linear Feet       Building Façade         Z.5       Linear Feet       Name of Street:         m:        Feet       Clearance to Gratisting Off-Premise Signs within 600 Feet:         &       SQUARE FOOTAGE:     | Aury WAY AT GIZMAID ST<br>de: Feet<br>Feet<br>FOR OFFICE USE ONLY<br>Signage Allowed on Parcel for ROW:                                                                                                                                                                                                                                                                                                                                                  |
| (1,2,4) Building Façade:<br>(1 - 4)<br>(2 - 5) Height to Top of Sig<br>(5) Distance from all Ex<br>EXISTING SIGNAGE/TYPE<br>Front Auning<br>COMMENTS: I.k. A<br>To the Alley of<br>NOTE: No sign may exceed 30<br>and existing signage including to<br>driveways, encroachments, prop<br>PERMIT FROM THE BUILD | Z5       Linear Feet       Building Façade         Z5       Linear Feet       Name of Street:         m:                                                                                                                    | Auxy way at GiZMAID St<br>de:Feet<br>Feet<br>Feet<br>For OFFICE USE ONLY<br>Signage Allowed on Parcel for ROW:<br>Building <u>50</u> Sq.<br>Building <u>50</u> Sq.<br>Free-StandingSq.<br>Total Allowed: <u>50</u> Sq.<br>the AuxNiNQ.<br>anired for each sign. Attach a sketch, to scale, of proplan, to scale, showing: abutting streets, alleys, easem<br>proposed signs and required setbacks. <u>A SEPARA</u><br>D.<br>Tue and accurate.            |
| (1,2,4) Building Façade:<br>(1 - 4)<br>(2 - 5) Height to Top of Sig<br>(5) Distance from all Ex<br>EXISTING SIGNAGE/TYPE<br>Front Auning<br>COMMENTS: I.k. A<br>To the Alley of<br>NOTE: No sign may exceed 30<br>and existing signage including to<br>driveways, encroachments, prop<br>PERMIT FROM THE BUILD | Z5       Linear Feet       Building Façade         Z5       Linear Feet       Name of Street:         m:                                                                                                                    | Auxy way at 612 Main St<br>de:Feet<br>Feet<br>Feet<br>FOR OFFICE USE ONLY<br>Signage Allowed on Parcel for ROW:<br>Building <u>50</u> Sq.<br>Building <u>50</u> Sq.<br>Free-StandingSq.<br>Total Allowed: <u>50</u> Sq.<br>Total Allowed: <u>50</u> Sq.<br>the AuxNiNQ.<br>aired for each sign. Attach a sketch, to scale, of proplan, to scale, showing: abutting streets, alleys, easem<br>proposed signs and required setbacks. <u>A SEPARA</u><br>D. |