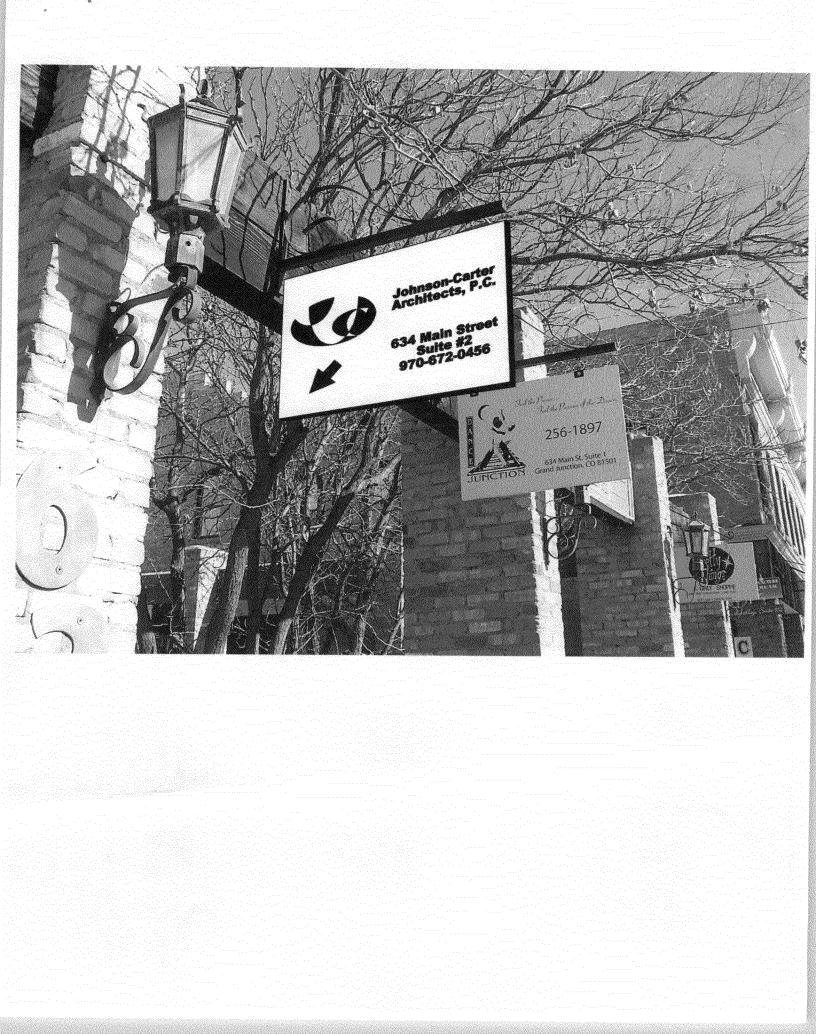

**NOTE:** No sign may exceed 300 square feet. A separate sign permit is required for each sign. Attach a sketch, to scale, of proposed and existing signage including types, dimensions and lettering. Attach a plot plan, to scale, showing: abutting streets, alleys, easements, driveways, encroachments, property lines, distances from existing buildings to proposed signs and required setbacks. Roof signs shall be manufactured such that no guy wires, braces or supports shall be visible.