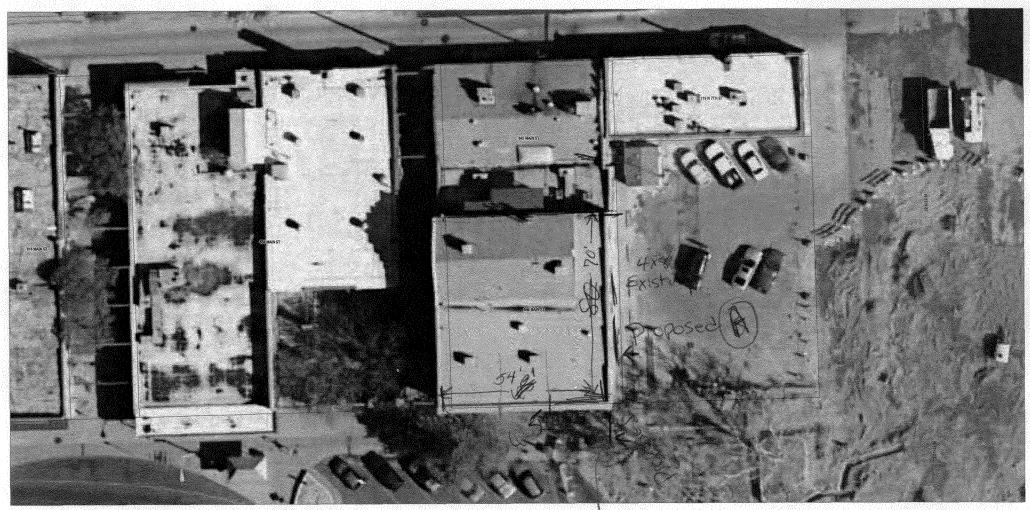

re feet. A separate sign permit is required for each sign. Attach a sketch, to scale, of proposed and existing signage including types, dimensions and lettering. Attach a plot plan, to scale, showing: abutting streets, alleys, easements, driveways, encroachments, property lines, distances from existing buildings to proposed signs and required setbacks. Roof signs shall be manufactured such that no guy wires, braces or supports shall be visible.

I hereby attest that the information on this form and the attached sketches are true and accurate.

121/08 08 Applicant's Signature / Date **Community Development Approval** 

(White: Community Development)

(Yellow: Applicant)

(Pink: Code Enforcement)

PLANIER 9 644 Main ST a.K.a. 650 Main Sr.



Main

## City of Grand Junction GIS Zoning Map ©