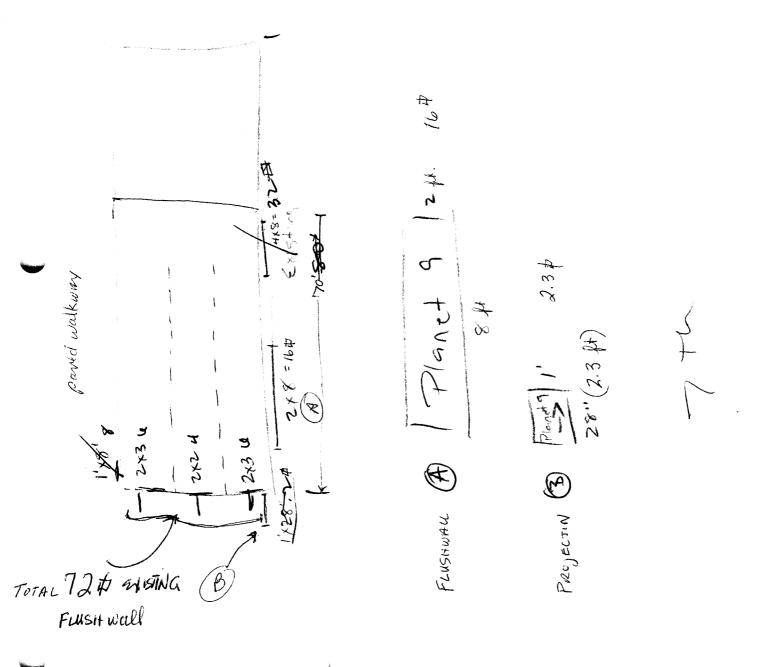

| •                                                                                                                                                                                                                                                                                                                                                       |                                                     |  |
|---------------------------------------------------------------------------------------------------------------------------------------------------------------------------------------------------------------------------------------------------------------------------------------------------------------------------------------------------------|-----------------------------------------------------|--|
| · · · · · · · · · · · · · · · · · · ·                                                                                                                                                                                                                                                                                                                   |                                                     |  |
| Cutty of Junction Sign Dormit                                                                                                                                                                                                                                                                                                                           |                                                     |  |
| Grand Junction Sign Permit                                                                                                                                                                                                                                                                                                                              | Permit No.                                          |  |
| COLORADO Community Development Department                                                                                                                                                                                                                                                                                                               | Date Submitted <u>1/21/08</u>                       |  |
| 250 North 5 <sup>th</sup> Street                                                                                                                                                                                                                                                                                                                        | Fee \$ <u>25.00</u>                                 |  |
| Grand Junction CO 81501                                                                                                                                                                                                                                                                                                                                 | Zone <u>6-2</u>                                     |  |
| Phone: (970) 244-1430 FAX (970) 256-4031                                                                                                                                                                                                                                                                                                                |                                                     |  |
| TAX SCHEDULE 2445-144-18-007 CONTRACTOR Platinum Sign                                                                                                                                                                                                                                                                                                   |                                                     |  |
| BUSINESS NAME Planet 9 LICENSENO. 2080894                                                                                                                                                                                                                                                                                                               |                                                     |  |
| STREET ADDRESS 650 may AKA 644 MainADDRESS 29/6- IN B                                                                                                                                                                                                                                                                                                   |                                                     |  |
|                                                                                                                                                                                                                                                                                                                                                         | HONENO. 248-967                                     |  |
|                                                                                                                                                                                                                                                                                                                                                         | CT PERSON Depon                                     |  |
| Face change only on items 2, 3 & 4         []       2. ROOF         2 Square Feet per Linear Foot of Building Facade         0.5 Square Feet per each Linear Foot of Building Facade         []       4. FREE-STANDING         2 Traffic Lanes - 0.75 Square Feet x Street Frontage         4 or more Traffic Lanes - 1.5 Square Feet x Street Frontage |                                                     |  |
| [ ] Existing Externally or Internally Illuminated - No Change in Electrical Service                                                                                                                                                                                                                                                                     |                                                     |  |
| (1-4) Area of Proposed Sign: 32 Square Feet                                                                                                                                                                                                                                                                                                             |                                                     |  |
| (1-3) Building Façade: Oquale rect<br>Building Façade: West                                                                                                                                                                                                                                                                                             |                                                     |  |
| (4)     Street Frontage: Linear Feet     Name of Street: M                                                                                                                                                                                                                                                                                              |                                                     |  |
| (2-4) Height to Top of Sign: Feet Clearance to Grade: Feet                                                                                                                                                                                                                                                                                              |                                                     |  |
|                                                                                                                                                                                                                                                                                                                                                         |                                                     |  |
| EXISTING SIGNAGE/TYPE:                                                                                                                                                                                                                                                                                                                                  | FOR OFFICE USE ONLY                                 |  |
| 1- Final inter Ho and                                                                                                                                                                                                                                                                                                                                   | a the                                               |  |
| $\frac{1-1}{2} = \frac{1}{20} \operatorname{Sq. Ft.}$                                                                                                                                                                                                                                                                                                   | Signage Allowed on Parcel: $7^{\forall \mu} \leq r$ |  |
|                                                                                                                                                                                                                                                                                                                                                         | $70 \times 2$ Building <u>140</u> Sq. Ft.           |  |
|                                                                                                                                                                                                                                                                                                                                                         |                                                     |  |
| Sq. Ft.                                                                                                                                                                                                                                                                                                                                                 | Free-Standing 52.5 Sq. Ft.                          |  |
| Total Existing: Sq. Ft.                                                                                                                                                                                                                                                                                                                                 | Total Allowed: <u>146</u> Sq. Ft.                   |  |
|                                                                                                                                                                                                                                                                                                                                                         | 10tai Allowed. <u>770</u> 3q. Ft.                   |  |
| COMMENTS:                                                                                                                                                                                                                                                                                                                                               |                                                     |  |
| ·                                                                                                                                                                                                                                                                                                                                                       |                                                     |  |

(Pink: Code Enforcement)

| Grand Junction<br>COLORADO<br>COLORADO<br>COLORADO<br>COLORADO<br>COLORADO<br>COLORADO<br>COMMUNITY Development Department<br>250 North 5 <sup>th</sup> Street<br>Grand Junction CO 81501<br>Phone: (970) 244-1430 FAX (970) 256-4031                                                                                                                                                                                                                                                                                                                          | Permit No<br>Date Submitted _// $\frac{21}{08}$<br>Fee \$<br>ZoneB-2                                                        |  |
|----------------------------------------------------------------------------------------------------------------------------------------------------------------------------------------------------------------------------------------------------------------------------------------------------------------------------------------------------------------------------------------------------------------------------------------------------------------------------------------------------------------------------------------------------------------|-----------------------------------------------------------------------------------------------------------------------------|--|
| TAX SCHEDULE       2945-144-18-2007       CONTRACTOR       Platum Sign         BUSINESS NAME       Planet       Icense no.       2080894         STREET ADDRESS       1050       Main       ADDRESS       29       16       T-70         PROPERTY OWNER       OWNER ADDRESS       CONTACT PERSON       248       9677                                                                                                                                                                                                                                          |                                                                                                                             |  |
| []       1. FLUSH WALL       2 Square Feet per Linear Foot of Building Façade         Face change only on items 2, 3 & 4       2         []       2. ROOF       2 Square Feet per Linear Foot of Building Facade         []       2. ROOF       2 Square Feet per Linear Foot of Building Facade         []       3. PROJECTING       0.5 Square Feet per each Linear Foot of Building Facade         []       4. FREE-STANDING       2 Traffic Lanes - 0.75 Square Feet x Street Frontage         4 or more Traffic Lanes - 1.5 Square Feet x Street Frontage |                                                                                                                             |  |
| [] Existing Externally or Internally Illuminated – No Change in Electrical Service       [X] Non-Illuminated         (1-4)       Area of Proposed Sign:       2         Square Feet       Square Feet         (1-3)       Building Façade:       3         Linear Feet       Building Facade Direction:       North         Street Frontage:        Linear Feet                                                                                                                                                                                                |                                                                                                                             |  |
| EXISTING SIGNAGE/TYPE:                                                                                                                                                                                                                                                                                                                                                                                                                                                                                                                                         | ce to Grade: Feet FOR OFFICE USE ONLY                                                                                       |  |
| <u></u>                                                                                                                                                                                                                                                                                                                                                                                                                                                                                                                                                        | Signage Allowed on Parcel: $Main' \exists T$<br>$54 \times 2$ Building <u>108</u> Sq. Ft.<br>, Free-Standing <u>Sq. Ft.</u> |  |
| Total Existing:     X     Sq. Ft.       F     F     F       COMMENTS:     C(10)                                                                                                                                                                                                                                                                                                                                                                                                                                                                                | Total Allowed: <u></u> Sq. Ft.                                                                                              |  |